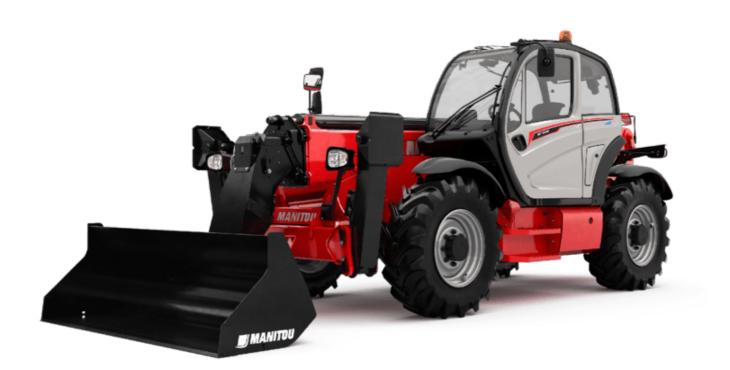

Technical sheet :

## MT 1440 EASY ST5

| Capacities                                  | Metric                                           |
|---------------------------------------------|--------------------------------------------------|
| Max. capacity                               | 4000 kg                                          |
| Max. lifting height                         | 13.53 m                                          |
| Max. outreach                               | 9.46 m                                           |
| Breakout force with bucket                  | 7400 daN                                         |
| Weight and dimensions                       |                                                  |
| Overall length to carriage                  | l11 6.02 m                                       |
|                                             | 12 6.13 m                                        |
| Length to face of forks                     |                                                  |
| Overall width                               | b1 2.36 m                                        |
| Overall height                              | h17 2.45 m                                       |
| Wheelbase                                   | y 3.07 m                                         |
| Ground clearance                            | m4 0.37 m                                        |
| Overall cab width                           | b4 0.89 m                                        |
| Tilt-up angle                               | a4 12 °                                          |
| Tilt-down angle                             | a5 114 °                                         |
| External turning radius (over tyres)        | Wa1 3.94 m                                       |
| Unladen weight (with forks)                 | 10855 kg                                         |
| Overall weight                              | 10900 kg                                         |
| Tires type                                  | Pneumatic                                        |
| Standard tires                              | Alliance 400/80 - 24 - 162A8                     |
| Forks length / width / section              | l / e / s 1200 mm x 125 mm / 50 mm               |
| Performances                                |                                                  |
| Lifting                                     | 16 s                                             |
| Lowering                                    | 12.40 s                                          |
| Extension                                   | 17.30 s                                          |
| Retraction                                  | 13 s                                             |
| Crowd                                       | 4 s                                              |
| Dump                                        | 4 s                                              |
| Engine                                      |                                                  |
|                                             | Deutz                                            |
| Engine brand                                |                                                  |
| Engine norm                                 | Stage V / Tier 4 final                           |
| Engine model                                | TD 3.6 L                                         |
| Number of cylinders / Capacity of cylinders | 4 - 3621 cm <sup>3</sup>                         |
| I.C. Engine power rating - Power            | 75 Hp / 55.40 kW                                 |
| Max. torque / Engine rotation               | 340 Nm @ 1600 rpm                                |
| Drawbar pull (Laden)                        | 8320 daN                                         |
| Transmission                                |                                                  |
| Transmission type                           | Torque converter                                 |
| Number of gears (forward / reverse)         | 4/4                                              |
| Max. travel speed                           | 24.90 km/h                                       |
| Parking brake                               | Automatic parking brake                          |
| Service brake                               | Oil-immersed multi-discs braking on front & rear |
|                                             | axles                                            |
| Hydraulics                                  |                                                  |
| Hydraulic pump type                         | Gear pump                                        |
| Hydraulic flow / Pressure                   | 106 l/min-270 bar                                |
| Tank capacities                             |                                                  |
| Engine oil                                  | 7.50                                             |
| Hydraulic oil                               | 135 I                                            |
| Fuel tank                                   | 140 I                                            |
| Noise and vibration                         |                                                  |
| Noise at driving position (LpA)             | 79 dB                                            |
| Noise to environment (LwA)                  | 102 dB                                           |
| Vibration on hands/arms                     | < 2.50 m/s²                                      |
| Miscellaneous                               |                                                  |
| Steering wheels (front / rear)              | 2/2                                              |
| Drive wheels (front / rear)                 | 2/2                                              |
| Safety / Safety cab homologation            | Standard EN 15000 / ROPS - FOPS level 2 cab      |
| Controls                                    | JSM                                              |