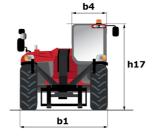

## MT 1440 EASY ST5

| Capacities                                  | Metric                                           |
|---------------------------------------------|--------------------------------------------------|
| Max. capacity                               | 4000 kg                                          |
| Max. lifting height                         | 13.53 m                                          |
| Max. outreach                               | 9.46 m                                           |
| Breakout force with bucket                  | 7400 daN                                         |
| Weight and dimensions                       |                                                  |
| Overall length to carriage                  | l11 6.02 m                                       |
|                                             | 12 6.13 m                                        |
| Length to face of forks                     |                                                  |
| Overall width                               | b1 2.36 m                                        |
| Overall height                              | h17 2.45 m                                       |
| Wheelbase                                   | y 3.07 m                                         |
| Ground clearance                            | m4 0.37 m                                        |
| Overall cab width                           | b4 0.89 m                                        |
| Tilt-up angle                               | a4 12 °                                          |
| Tilt-down angle                             | a5 114 °                                         |
| External turning radius (over tyres)        | Wa1 3.94 m                                       |
| Unladen weight (with forks)                 | 10855 kg                                         |
| Overall weight                              | 10900 kg                                         |
| Tires type                                  | Pneumatic                                        |
| Standard tires                              | Alliance 400/80 - 24 - 162A8                     |
| Forks length / width / section              | l / e / s 1200 mm x 125 mm / 50 mm               |
| Performances                                |                                                  |
| Lifting                                     | 16 s                                             |
| Lowering                                    | 12.40 s                                          |
| Extension                                   | 17.30 s                                          |
| Retraction                                  | 13 s                                             |
| Crowd                                       | 4 s                                              |
| Dump                                        | 4 s                                              |
| Engine                                      |                                                  |
|                                             | Deutz                                            |
| Engine brand                                |                                                  |
| Engine norm                                 | Stage V / Tier 4 final                           |
| Engine model                                | TD 3.6 L                                         |
| Number of cylinders / Capacity of cylinders | 4 - 3621 cm <sup>3</sup>                         |
| I.C. Engine power rating - Power            | 75 Hp / 55.40 kW                                 |
| Max. torque / Engine rotation               | 340 Nm @ 1600 rpm                                |
| Drawbar pull (Laden)                        | 8320 daN                                         |
| Transmission                                |                                                  |
| Transmission type                           | Torque converter                                 |
| Number of gears (forward / reverse)         | 4/4                                              |
| Max. travel speed                           | 24.90 km/h                                       |
| Parking brake                               | Automatic parking brake                          |
| Service brake                               | Oil-immersed multi-discs braking on front & rear |
|                                             | axles                                            |
| Hydraulics                                  |                                                  |
| Hydraulic pump type                         | Gear pump                                        |
| Hydraulic flow / Pressure                   | 106 l/min-270 bar                                |
| Tank capacities                             |                                                  |
| Engine oil                                  | 7.50                                             |
| Hydraulic oil                               | 135 I                                            |
| Fuel tank                                   | 140 I                                            |
| Noise and vibration                         |                                                  |
| Noise at driving position (LpA)             | 79 dB                                            |
| Noise to environment (LwA)                  | 102 dB                                           |
| Vibration on hands/arms                     | < 2.50 m/s²                                      |
| Miscellaneous                               |                                                  |
| Steering wheels (front / rear)              | 2/2                                              |
| Drive wheels (front / rear)                 | 2/2                                              |
| Safety / Safety cab homologation            | Standard EN 15000 / ROPS - FOPS level 2 cab      |
| Controls                                    | JSM                                              |

## MT 1440 easy ST5 - Dimensional drawing