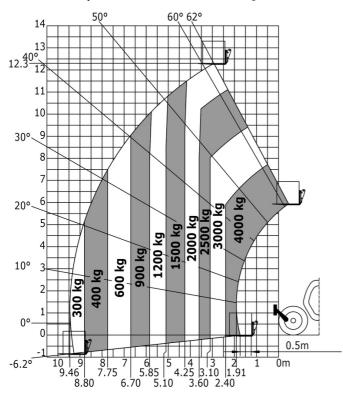

## MT 1440 easy ST5 - Load chart

Machine on tyres with forks - with levelling device Metric