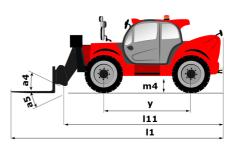

## MT 1440 EASY ST5

| Capacities                                  | Metric                                           |
|---------------------------------------------|--------------------------------------------------|
| Max. capacity                               | 4000 kg                                          |
| Max. lifting height                         | 13.53 m                                          |
| Max. outreach                               | 9.46 m                                           |
| Breakout force with bucket                  | 7400 daN                                         |
| Weight and dimensions                       |                                                  |
| Overall length to carriage                  | l11 6.02 m                                       |
|                                             | 12 6.13 m                                        |
| Length to face of forks                     |                                                  |
| Overall width                               | b1 2.36 m                                        |
| Overall height                              | h17 2.45 m                                       |
| Wheelbase                                   | y 3.07 m                                         |
| Ground clearance                            | m4 0.37 m                                        |
| Overall cab width                           | b4 0.89 m                                        |
| Tilt-up angle                               | a4 12 °                                          |
| Tilt-down angle                             | a5 114 °                                         |
| External turning radius (over tyres)        | Wa1 3.94 m                                       |
| Unladen weight (with forks)                 | 10855 kg                                         |
| Overall weight                              | 10900 kg                                         |
| Tires type                                  | Pneumatic                                        |
| Standard tires                              | Alliance 400/80 - 24 - 162A8                     |
| Forks length / width / section              | l / e / s 1200 mm x 125 mm / 50 mm               |
| Performances                                |                                                  |
| Lifting                                     | 16 s                                             |
| Lowering                                    | 12.40 s                                          |
| Extension                                   | 17.30 s                                          |
| Retraction                                  | 13 s                                             |
| Crowd                                       | 4 s                                              |
| Dump                                        | 4 s                                              |
| Engine                                      |                                                  |
|                                             | Deutz                                            |
| Engine brand                                |                                                  |
| Engine norm                                 | Stage V / Tier 4 final                           |
| Engine model                                | TD 3.6 L                                         |
| Number of cylinders / Capacity of cylinders | 4 - 3621 cm <sup>3</sup>                         |
| I.C. Engine power rating - Power            | 75 Hp / 55.40 kW                                 |
| Max. torque / Engine rotation               | 340 Nm @ 1600 rpm                                |
| Drawbar pull (Laden)                        | 8320 daN                                         |
| Transmission                                |                                                  |
| Transmission type                           | Torque converter                                 |
| Number of gears (forward / reverse)         | 4/4                                              |
| Max. travel speed                           | 24.90 km/h                                       |
| Parking brake                               | Automatic parking brake                          |
| Service brake                               | Oil-immersed multi-discs braking on front & rear |
|                                             | axles                                            |
| Hydraulics                                  |                                                  |
| Hydraulic pump type                         | Gear pump                                        |
| Hydraulic flow / Pressure                   | 106 l/min-270 bar                                |
| Tank capacities                             |                                                  |
| Engine oil                                  | 7.50                                             |
| Hydraulic oil                               | 135 I                                            |
| Fuel tank                                   | 140 I                                            |
| Noise and vibration                         |                                                  |
| Noise at driving position (LpA)             | 79 dB                                            |
| Noise to environment (LwA)                  | 102 dB                                           |
| Vibration on hands/arms                     | < 2.50 m/s²                                      |
| Miscellaneous                               |                                                  |
| Steering wheels (front / rear)              | 2/2                                              |
| Drive wheels (front / rear)                 | 2/2                                              |
| Safety / Safety cab homologation            | Standard EN 15000 / ROPS - FOPS level 2 cab      |
| Controls                                    | JSM                                              |

## MT 1440 easy ST5 - Dimensional drawing