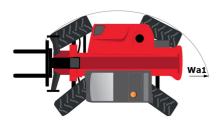

## MT 1440 EASY ST5

| Capacities                                  | Metric                                           |
|---------------------------------------------|--------------------------------------------------|
| Max. capacity                               | 4000 kg                                          |
| Max. lifting height                         | 13.53 m                                          |
| Max. outreach                               | 9.46 m                                           |
| Breakout force with bucket                  | 7400 daN                                         |
| Weight and dimensions                       |                                                  |
| Overall length to carriage                  | l11 6.02 m                                       |
|                                             | 12 6.13 m                                        |
| Length to face of forks                     |                                                  |
| Overall width                               | b1 2.36 m                                        |
| Overall height                              | h17 2.45 m                                       |
| Wheelbase                                   | y 3.07 m                                         |
| Ground clearance                            | m4 0.37 m                                        |
| Overall cab width                           | b4 0.89 m                                        |
| Tilt-up angle                               | a4 12 °                                          |
| Tilt-down angle                             | a5 114 °                                         |
| External turning radius (over tyres)        | Wa1 3.94 m                                       |
| Unladen weight (with forks)                 | 10855 kg                                         |
| Overall weight                              | 10900 kg                                         |
| Tires type                                  | Pneumatic                                        |
| Standard tires                              | Alliance 400/80 - 24 - 162A8                     |
| Forks length / width / section              | l / e / s 1200 mm x 125 mm / 50 mm               |
| Performances                                |                                                  |
| Lifting                                     | 16 s                                             |
| Lowering                                    | 12.40 s                                          |
| Extension                                   | 17.30 s                                          |
| Retraction                                  | 13 s                                             |
| Crowd                                       | 4 s                                              |
| Dump                                        | 4 s                                              |
| Engine                                      |                                                  |
|                                             | Deutz                                            |
| Engine brand                                |                                                  |
| Engine norm                                 | Stage V / Tier 4 final                           |
| Engine model                                | TD 3.6 L                                         |
| Number of cylinders / Capacity of cylinders | 4 - 3621 cm <sup>3</sup>                         |
| I.C. Engine power rating - Power            | 75 Hp / 55.40 kW                                 |
| Max. torque / Engine rotation               | 340 Nm @ 1600 rpm                                |
| Drawbar pull (Laden)                        | 8320 daN                                         |
| Transmission                                |                                                  |
| Transmission type                           | Torque converter                                 |
| Number of gears (forward / reverse)         | 4/4                                              |
| Max. travel speed                           | 24.90 km/h                                       |
| Parking brake                               | Automatic parking brake                          |
| Service brake                               | Oil-immersed multi-discs braking on front & rear |
|                                             | axles                                            |
| Hydraulics                                  |                                                  |
| Hydraulic pump type                         | Gear pump                                        |
| Hydraulic flow / Pressure                   | 106 l/min-270 bar                                |
| Tank capacities                             |                                                  |
| Engine oil                                  | 7.50                                             |
| Hydraulic oil                               | 135 I                                            |
| Fuel tank                                   | 140 I                                            |
| Noise and vibration                         |                                                  |
| Noise at driving position (LpA)             | 79 dB                                            |
| Noise to environment (LwA)                  | 102 dB                                           |
| Vibration on hands/arms                     | < 2.50 m/s²                                      |
| Miscellaneous                               |                                                  |
| Steering wheels (front / rear)              | 2/2                                              |
| Drive wheels (front / rear)                 | 2/2                                              |
| Safety / Safety cab homologation            | Standard EN 15000 / ROPS - FOPS level 2 cab      |
| Controls                                    | JSM                                              |