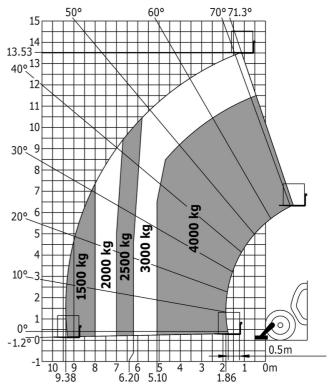

| × 2.30 III/S <sup>-</sup>                             |
|                                             | 2.12                                                  |
| Steering wheels (front / rear)              | 2/2                                                   |
| Drive wheels (front / rear)                 | 2/2                                                   |
| Safety / Safety cab homologation            | Standard EN 15000 / ROPS - FOPS level 2 cat           |
| Controls                                    | JSM                                                   |

## MT 1440 easy ST5 - Dimensional drawing







### MT 1440 easy ST5 - Load chart

Machine on tyres with forks - with levelling device Metric



#### Machine on lowered stabilisers with forks Metric







#### **Head Office**

B.P. 249 - 430 rue de l'Aubinière 44150 Ancenis Cedex - France Tel: +33 (0)2 40 09 10 11 - Fax: +33 (0)2 40 09 10 97 www.manitou.com



This publication provides a description of the configuration versions and options for Manitou products, which may differ for equipment. The equipment presented in this brochure may be part of a series, as an option, or it may not be available, depending on the versions. Manitou reserves the right, at any time and without notice, to amend the specifications described and represented. The specifications provided do not bind the manufacturer. For more details, please contact your Manitou agent. This is not a contractually binding document. The presentation of the products is not contractually binding. List of specifications non-exh