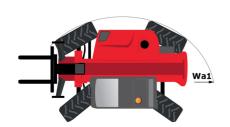

# **MT 1440 EASY ST5**

|                                             | MT 1440 EASY STS Created on May 4, 2024 at 3:32:44 PM |
|---------------------------------------------|-------------------------------------------------------|
| Capacities                                  | Metric                                                |
| Max. capacity                               | 4000 kg                                               |
| Max. lifting height                         | 13.53 m                                               |
| Max. outreach                               | 9.46 m                                                |
| Breakout force with bucket                  | 7400 daN                                              |
| Weight and dimensions                       |                                                       |
| Overall length to carriage                  | l11 6.02 m                                            |
| Length to face of forks                     | l2 6.13 m                                             |
| Overall width                               | b1 2.36 m                                             |
| Overall height                              | h17 2.45 m                                            |
| Wheelbase                                   | y 3.07 m                                              |
| Ground clearance                            | m4 0.37 m                                             |
| Overall cab width                           | b4 0.89 m                                             |
|                                             |                                                       |
| Tilt-up angle                               | a4 12 °                                               |
| Tilt-down angle                             | a5 114°                                               |
| External turning radius (over tyres)        | Wa1 3.94 m                                            |
| Unladen weight (with forks)                 | 10855 kg                                              |
| Overall weight                              | 10900 kg                                              |
| Tires type                                  | Pneumatic                                             |
| Standard tires                              | Alliance 400/80 - 24 - 162A8                          |
| Forks length / width / section              | l / e / s 1200 mm x 125 mm / 50 mm                    |
| Performances                                |                                                       |
| Lifting                                     | 16 s                                                  |
| Lowering                                    | 12.40 s                                               |
| Extension                                   | 17.30 s                                               |
| Retraction                                  | 13 s                                                  |
| Crowd                                       | 4 s                                                   |
| Dump                                        | 4 s                                                   |
| Engine                                      |                                                       |
| Engine brand                                | Deutz                                                 |
| Engine norm                                 | Stage V / Tier 4 final                                |
| Engine model                                | TD 3.6 L                                              |
| Number of cylinders / Capacity of cylinders | 4 - 3621 cm³                                          |
| I.C. Engine power rating - Power            | 75 Hp / 55.40 kW                                      |
| Max. torque / Engine rotation               | 340 Nm @ 1600 rpm                                     |
| Drawbar pull (Laden)                        | 8320 daN                                              |
| Transmission                                |                                                       |
| Transmission type                           | Torque converter                                      |
| Number of gears (forward / reverse)         | 4/4                                                   |
| Max. travel speed                           | 24.90 km/h                                            |
| Parking brake                               | Automatic parking brake                               |
|                                             | Oil-immersed multi-discs braking on front & re        |
| Service brake                               | axles                                                 |
| Hydraulics                                  |                                                       |
| Hydraulic pump type                         | Gear pump                                             |
| Hydraulic flow / Pressure                   | 106 l/min-270 bar                                     |
| Tank capacities                             |                                                       |
| Engine oil                                  | 7.50                                                  |
| Hydraulic oil                               | 1351                                                  |
| Fuel tank                                   | 140                                                   |
| Noise and vibration                         |                                                       |
| Noise at driving position (LpA)             | 79 dB                                                 |
| Noise to environment (LwA)                  | 102 dB                                                |
| Vibration on hands/arms                     | < 2.50 m/s <sup>2</sup>                               |
| Miscellaneous                               | × 2.30 III/S <sup>-</sup>                             |
|                                             | 2.12                                                  |
| Steering wheels (front / rear)              | 2/2                                                   |
| Drive wheels (front / rear)                 | 2/2                                                   |
| Safety / Safety cab homologation            | Standard EN 15000 / ROPS - FOPS level 2 cat           |
| Controls                                    | JSM                                                   |

## MT 1440 easy ST5 - Dimensional drawing