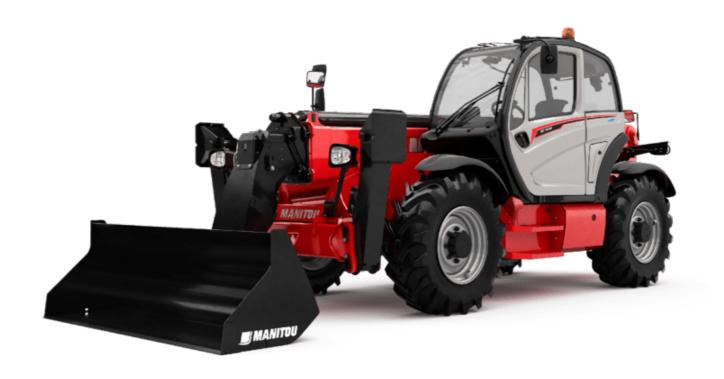

Technical sheet:

# **MT 1440 EASY ST5**

|                                             | MT 1440 EASY STS Created on May 4, 2024 at 3:32:44 PM |
|---------------------------------------------|-------------------------------------------------------|
| Capacities                                  | Metric                                                |
| Max. capacity                               | 4000 kg                                               |
| Max. lifting height                         | 13.53 m                                               |
| Max. outreach                               | 9.46 m                                                |
| Breakout force with bucket                  | 7400 daN                                              |
| Weight and dimensions                       |                                                       |
| Overall length to carriage                  | l11 6.02 m                                            |
| Length to face of forks                     | l2 6.13 m                                             |
| Overall width                               | b1 2.36 m                                             |
| Overall height                              | h17 2.45 m                                            |
| Wheelbase                                   | y 3.07 m                                              |
| Ground clearance                            | m4 0.37 m                                             |
| Overall cab width                           | b4 0.89 m                                             |
|                                             |                                                       |
| Tilt-up angle                               | a4 12 °                                               |
| Tilt-down angle                             | a5 114°                                               |
| External turning radius (over tyres)        | Wa1 3.94 m                                            |
| Unladen weight (with forks)                 | 10855 kg                                              |
| Overall weight                              | 10900 kg                                              |
| Tires type                                  | Pneumatic                                             |
| Standard tires                              | Alliance 400/80 - 24 - 162A8                          |
| Forks length / width / section              | l / e / s 1200 mm x 125 mm / 50 mm                    |
| Performances                                |                                                       |
| Lifting                                     | 16 s                                                  |
| Lowering                                    | 12.40 s                                               |
| Extension                                   | 17.30 s                                               |
| Retraction                                  | 13 s                                                  |
| Crowd                                       | 4 s                                                   |
| Dump                                        | 4 s                                                   |
| Engine                                      |                                                       |
| Engine brand                                | Deutz                                                 |
| Engine norm                                 | Stage V / Tier 4 final                                |
| Engine model                                | TD 3.6 L                                              |
| Number of cylinders / Capacity of cylinders | 4 - 3621 cm³                                          |
| I.C. Engine power rating - Power            | 75 Hp / 55.40 kW                                      |
| Max. torque / Engine rotation               | 340 Nm @ 1600 rpm                                     |
| Drawbar pull (Laden)                        | 8320 daN                                              |
| Transmission                                |                                                       |
| Transmission type                           | Torque converter                                      |
| Number of gears (forward / reverse)         | 4/4                                                   |
| Max. travel speed                           | 24.90 km/h                                            |
| Parking brake                               | Automatic parking brake                               |
|                                             | Oil-immersed multi-discs braking on front & re        |
| Service brake                               | axles                                                 |
| Hydraulics                                  |                                                       |
| Hydraulic pump type                         | Gear pump                                             |
| Hydraulic flow / Pressure                   | 106 l/min-270 bar                                     |
| Tank capacities                             |                                                       |
| Engine oil                                  | 7.50                                                  |
| Hydraulic oil                               | 1351                                                  |
| Fuel tank                                   | 140                                                   |
| Noise and vibration                         |                                                       |
| Noise at driving position (LpA)             | 79 dB                                                 |
| Noise to environment (LwA)                  | 102 dB                                                |
| Vibration on hands/arms                     | < 2.50 m/s <sup>2</sup>                               |
| Miscellaneous                               | × 2.30 III/S <sup>-</sup>                             |
|                                             | 2.12                                                  |
| Steering wheels (front / rear)              | 2/2                                                   |
| Drive wheels (front / rear)                 | 2/2                                                   |
| Safety / Safety cab homologation            | Standard EN 15000 / ROPS - FOPS level 2 cat           |
| Controls                                    | JSM                                                   |