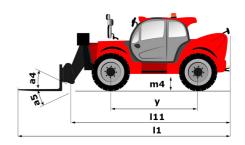

# **MT 1440 EASY ST5**

|                                             | MT 1440 EASY STS Created on May 4, 2024 at 3:32:44 PM |
|---------------------------------------------|-------------------------------------------------------|
| Capacities                                  | Metric                                                |
| Max. capacity                               | 4000 kg                                               |
| Max. lifting height                         | 13.53 m                                               |
| Max. outreach                               | 9.46 m                                                |
| Breakout force with bucket                  | 7400 daN                                              |
| Weight and dimensions                       |                                                       |
| Overall length to carriage                  | l11 6.02 m                                            |
| Length to face of forks                     | l2 6.13 m                                             |
| Overall width                               | b1 2.36 m                                             |
| Overall height                              | h17 2.45 m                                            |
| Wheelbase                                   | y 3.07 m                                              |
| Ground clearance                            | m4 0.37 m                                             |
| Overall cab width                           | b4 0.89 m                                             |
|                                             |                                                       |
| Tilt-up angle                               | a4 12 °                                               |
| Tilt-down angle                             | a5 114°                                               |
| External turning radius (over tyres)        | Wa1 3.94 m                                            |
| Unladen weight (with forks)                 | 10855 kg                                              |
| Overall weight                              | 10900 kg                                              |
| Tires type                                  | Pneumatic                                             |
| Standard tires                              | Alliance 400/80 - 24 - 162A8                          |
| Forks length / width / section              | l / e / s 1200 mm x 125 mm / 50 mm                    |
| Performances                                |                                                       |
| Lifting                                     | 16 s                                                  |
| Lowering                                    | 12.40 s                                               |
| Extension                                   | 17.30 s                                               |
| Retraction                                  | 13 s                                                  |
| Crowd                                       | 4 s                                                   |
| Dump                                        | 4 s                                                   |
| Engine                                      |                                                       |
| Engine brand                                | Deutz                                                 |
| Engine norm                                 | Stage V / Tier 4 final                                |
| Engine model                                | TD 3.6 L                                              |
| Number of cylinders / Capacity of cylinders | 4 - 3621 cm³                                          |
| I.C. Engine power rating - Power            | 75 Hp / 55.40 kW                                      |
| Max. torque / Engine rotation               | 340 Nm @ 1600 rpm                                     |
| Drawbar pull (Laden)                        | 8320 daN                                              |
| Transmission                                |                                                       |
| Transmission type                           | Torque converter                                      |
| Number of gears (forward / reverse)         | 4/4                                                   |
| Max. travel speed                           | 24.90 km/h                                            |
| Parking brake                               | Automatic parking brake                               |
|                                             | Oil-immersed multi-discs braking on front & re        |
| Service brake                               | axles                                                 |
| Hydraulics                                  |                                                       |
| Hydraulic pump type                         | Gear pump                                             |
| Hydraulic flow / Pressure                   | 106 l/min-270 bar                                     |
| Tank capacities                             |                                                       |
| Engine oil                                  | 7.50                                                  |
| Hydraulic oil                               | 1351                                                  |
| Fuel tank                                   | 140                                                   |
| Noise and vibration                         |                                                       |
| Noise at driving position (LpA)             | 79 dB                                                 |
| Noise to environment (LwA)                  | 102 dB                                                |
| Vibration on hands/arms                     | < 2.50 m/s <sup>2</sup>                               |
| Miscellaneous                               | × 2.30 III/S <sup>-</sup>                             |
|                                             | 2.12                                                  |
| Steering wheels (front / rear)              | 2/2                                                   |
| Drive wheels (front / rear)                 | 2/2                                                   |
| Safety / Safety cab homologation            | Standard EN 15000 / ROPS - FOPS level 2 cat           |
| Controls                                    | JSM                                                   |

## MT 1440 easy ST5 - Dimensional drawing