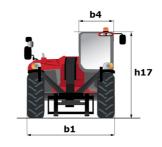

# **MT 1440 EASY ST5**

|                                             | MT 1440 EASY STS Created on May 4, 2024 at 3:32:44 PM |
|---------------------------------------------|-------------------------------------------------------|
| Capacities                                  | Metric                                                |
| Max. capacity                               | 4000 kg                                               |
| Max. lifting height                         | 13.53 m                                               |
| Max. outreach                               | 9.46 m                                                |
| Breakout force with bucket                  | 7400 daN                                              |
| Weight and dimensions                       |                                                       |
| Overall length to carriage                  | l11 6.02 m                                            |
| Length to face of forks                     | l2 6.13 m                                             |
| Overall width                               | b1 2.36 m                                             |
| Overall height                              | h17 2.45 m                                            |
| Wheelbase                                   | y 3.07 m                                              |
| Ground clearance                            | m4 0.37 m                                             |
| Overall cab width                           | b4 0.89 m                                             |
|                                             |                                                       |
| Tilt-up angle                               | a4 12 °                                               |
| Tilt-down angle                             | a5 114°                                               |
| External turning radius (over tyres)        | Wa1 3.94 m                                            |
| Unladen weight (with forks)                 | 10855 kg                                              |
| Overall weight                              | 10900 kg                                              |
| Tires type                                  | Pneumatic                                             |
| Standard tires                              | Alliance 400/80 - 24 - 162A8                          |
| Forks length / width / section              | l / e / s 1200 mm x 125 mm / 50 mm                    |
| Performances                                |                                                       |
| Lifting                                     | 16 s                                                  |
| Lowering                                    | 12.40 s                                               |
| Extension                                   | 17.30 s                                               |
| Retraction                                  | 13 s                                                  |
| Crowd                                       | 4 s                                                   |
| Dump                                        | 4 s                                                   |
| Engine                                      |                                                       |
| Engine brand                                | Deutz                                                 |
| Engine norm                                 | Stage V / Tier 4 final                                |
| Engine model                                | TD 3.6 L                                              |
| Number of cylinders / Capacity of cylinders | 4 - 3621 cm³                                          |
| I.C. Engine power rating - Power            | 75 Hp / 55.40 kW                                      |
| Max. torque / Engine rotation               | 340 Nm @ 1600 rpm                                     |
| Drawbar pull (Laden)                        | 8320 daN                                              |
| Transmission                                |                                                       |
| Transmission type                           | Torque converter                                      |
| Number of gears (forward / reverse)         | 4/4                                                   |
| Max. travel speed                           | 24.90 km/h                                            |
| Parking brake                               | Automatic parking brake                               |
|                                             | Oil-immersed multi-discs braking on front & re        |
| Service brake                               | axles                                                 |
| Hydraulics                                  |                                                       |
| Hydraulic pump type                         | Gear pump                                             |
| Hydraulic flow / Pressure                   | 106 l/min-270 bar                                     |
| Tank capacities                             |                                                       |
| Engine oil                                  | 7.50                                                  |
| Hydraulic oil                               | 1351                                                  |
| Fuel tank                                   | 140                                                   |
| Noise and vibration                         |                                                       |
| Noise at driving position (LpA)             | 79 dB                                                 |
| Noise to environment (LwA)                  | 102 dB                                                |
| Vibration on hands/arms                     | < 2.50 m/s <sup>2</sup>                               |
| Miscellaneous                               | × 2.30 III/S <sup>-</sup>                             |
|                                             | 2.12                                                  |
| Steering wheels (front / rear)              | 2/2                                                   |
| Drive wheels (front / rear)                 | 2/2                                                   |
| Safety / Safety cab homologation            | Standard EN 15000 / ROPS - FOPS level 2 cat           |
| Controls                                    | JSM                                                   |

## MT 1440 easy ST5 - Dimensional drawing