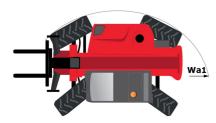

## MT 1440 EASY ST5

| Capacities                                  | Metric                                             |
|---------------------------------------------|----------------------------------------------------|
| Max. capacity                               | 4000 kg                                            |
| Max. lifting height                         | 13.53 m                                            |
| Max. outreach                               | 9.46 m                                             |
| Breakout force with bucket                  | 7400 daN                                           |
| Weight and dimensions                       |                                                    |
| Overall length to carriage                  | l11 6.02 m                                         |
| Length to face of forks                     | l2 6.13 m                                          |
| Overall width                               | b1 2.36 m                                          |
| Overall height                              | h17 2.45 m                                         |
| Wheelbase                                   |                                                    |
| Ground clearance                            | y 3.07 m<br>m4 0.37 m                              |
|                                             |                                                    |
| Overall cab width                           | b4 0.89 m                                          |
| Tilt-up angle                               | a4 12 °                                            |
| Tilt-down angle                             | a5 114 °                                           |
| External turning radius (over tyres)        | Wa1 3.94 m                                         |
| Unladen weight (with forks)                 | 10855 kg                                           |
| Overall weight                              | 10900 kg                                           |
| Tires type                                  | Pneumatic                                          |
| Standard tires                              | Alliance 400/80 - 24 - 162A8                       |
| Forks length / width / section              | l / e / s 1200 mm x 125 mm / 50 mm                 |
| Performances                                |                                                    |
| Lifting                                     | 16 s                                               |
| Lowering                                    | 12.40 s                                            |
| Extension                                   | 17.30 s                                            |
| Retraction                                  | 13 s                                               |
| Crowd                                       | 4 s                                                |
| Dump                                        | 4 s                                                |
| Engine                                      |                                                    |
| Engine brand                                | Deutz                                              |
| Engine norm                                 | Stage V / Tier 4 final                             |
|                                             | TD 3.6 L                                           |
| Engine model                                |                                                    |
| Number of cylinders / Capacity of cylinders | 4 - 3621 cm <sup>3</sup>                           |
| I.C. Engine power rating - Power            | 75 Hp / 55.40 kW                                   |
| Max. torque / Engine rotation               | 340 Nm @ 1600 mm                                   |
| Drawbar pull (Laden)                        | 8320 daN                                           |
| Transmission                                |                                                    |
| Transmission type                           | Torque converter                                   |
| Number of gears (forward / reverse)         | 4 / 4                                              |
| Max. travel speed                           | 24.90 km/h                                         |
| Parking brake                               | Automatic parking brake                            |
| Service brake                               | Oil-immersed multi-discs braking on front & rea    |
|                                             | axles                                              |
| Hydraulics                                  |                                                    |
| Hydraulic pump type                         | Gear pump                                          |
| Hydraulic flow / Pressure                   | 106 l/min-270 bar                                  |
| Tank capacities                             |                                                    |
| Engine oil                                  | 7.50                                               |
| Hydraulic oil                               | 135                                                |
| Fuel tank                                   | 140 I                                              |
| Noise and vibration                         |                                                    |
| Noise at driving position (LpA)             | 79 dB                                              |
| Noise to environment (LwA)                  | 102 dB                                             |
| Vibration on hands/arms                     | < 2.50 m/s <sup>2</sup>                            |
| Miscellaneous                               | × 2.00 m/ 3                                        |
| Steering wheels (front / rear)              | 2/2                                                |
| Drive wheels (front / rear)                 |                                                    |
|                                             | 2/2<br>Chandrad EN 15000 / DODG, 5000 Javal 2 and  |
| Safety / Safety cab homologation Controls   | Standard EN 15000 / ROPS - FOPS level 2 cab<br>JSM |