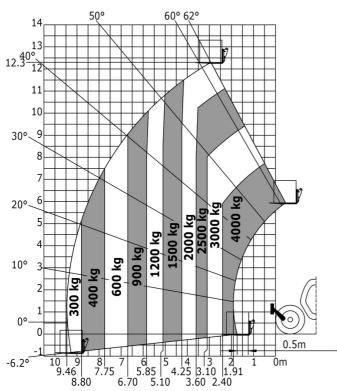

## MT 1440 easy ST5 - Load chart

Machine on tyres with forks - with levelling device Metric