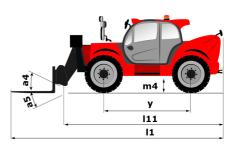

## MT 1440 EASY ST5

| Capacities                                  | Metric                                             |
|---------------------------------------------|----------------------------------------------------|
| Max. capacity                               | 4000 kg                                            |
| Max. lifting height                         | 13.53 m                                            |
| Max. outreach                               | 9.46 m                                             |
| Breakout force with bucket                  | 7400 daN                                           |
| Weight and dimensions                       |                                                    |
| Overall length to carriage                  | l11 6.02 m                                         |
| Length to face of forks                     | l2 6.13 m                                          |
| Overall width                               | b1 2.36 m                                          |
| Overall height                              | h17 2.45 m                                         |
| Wheelbase                                   |                                                    |
| Ground clearance                            | y 3.07 m<br>m4 0.37 m                              |
|                                             |                                                    |
| Overall cab width                           | b4 0.89 m                                          |
| Tilt-up angle                               | a4 12 °                                            |
| Tilt-down angle                             | a5 114 °                                           |
| External turning radius (over tyres)        | Wa1 3.94 m                                         |
| Unladen weight (with forks)                 | 10855 kg                                           |
| Overall weight                              | 10900 kg                                           |
| Tires type                                  | Pneumatic                                          |
| Standard tires                              | Alliance 400/80 - 24 - 162A8                       |
| Forks length / width / section              | l / e / s 1200 mm x 125 mm / 50 mm                 |
| Performances                                |                                                    |
| Lifting                                     | 16 s                                               |
| Lowering                                    | 12.40 s                                            |
| Extension                                   | 17.30 s                                            |
| Retraction                                  | 13 s                                               |
| Crowd                                       | 4 s                                                |
| Dump                                        | 4 s                                                |
| Engine                                      |                                                    |
| Engine brand                                | Deutz                                              |
| Engine norm                                 | Stage V / Tier 4 final                             |
|                                             | TD 3.6 L                                           |
| Engine model                                |                                                    |
| Number of cylinders / Capacity of cylinders | 4 - 3621 cm <sup>3</sup>                           |
| I.C. Engine power rating - Power            | 75 Hp / 55.40 kW                                   |
| Max. torque / Engine rotation               | 340 Nm @ 1600 mm                                   |
| Drawbar pull (Laden)                        | 8320 daN                                           |
| Transmission                                |                                                    |
| Transmission type                           | Torque converter                                   |
| Number of gears (forward / reverse)         | 4 / 4                                              |
| Max. travel speed                           | 24.90 km/h                                         |
| Parking brake                               | Automatic parking brake                            |
| Service brake                               | Oil-immersed multi-discs braking on front & rea    |
|                                             | axles                                              |
| Hydraulics                                  |                                                    |
| Hydraulic pump type                         | Gear pump                                          |
| Hydraulic flow / Pressure                   | 106 l/min-270 bar                                  |
| Tank capacities                             |                                                    |
| Engine oil                                  | 7.50                                               |
| Hydraulic oil                               | 135                                                |
| Fuel tank                                   | 140 I                                              |
| Noise and vibration                         |                                                    |
| Noise at driving position (LpA)             | 79 dB                                              |
| Noise to environment (LwA)                  | 102 dB                                             |
| Vibration on hands/arms                     | < 2.50 m/s <sup>2</sup>                            |
| Miscellaneous                               | × 2.00 m/ 3                                        |
| Steering wheels (front / rear)              | 2/2                                                |
| Drive wheels (front / rear)                 |                                                    |
|                                             | 2/2<br>Chandrad EN 15000 / DODG, 5000 Javal 2 and  |
| Safety / Safety cab homologation Controls   | Standard EN 15000 / ROPS - FOPS level 2 cab<br>JSM |

## MT 1440 easy ST5 - Dimensional drawing