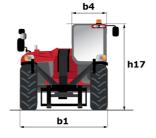

## MT 1440 EASY ST5

| Capacities                                  | Metric                                             |
|---------------------------------------------|----------------------------------------------------|
| Max. capacity                               | 4000 kg                                            |
| Max. lifting height                         | 13.53 m                                            |
| Max. outreach                               | 9.46 m                                             |
| Breakout force with bucket                  | 7400 daN                                           |
| Weight and dimensions                       |                                                    |
| Overall length to carriage                  | l11 6.02 m                                         |
| Length to face of forks                     | l2 6.13 m                                          |
| Overall width                               | b1 2.36 m                                          |
| Overall height                              | h17 2.45 m                                         |
| Wheelbase                                   |                                                    |
| Ground clearance                            | y 3.07 m<br>m4 0.37 m                              |
|                                             |                                                    |
| Overall cab width                           | b4 0.89 m                                          |
| Tilt-up angle                               | a4 12 °                                            |
| Tilt-down angle                             | a5 114 °                                           |
| External turning radius (over tyres)        | Wa1 3.94 m                                         |
| Unladen weight (with forks)                 | 10855 kg                                           |
| Overall weight                              | 10900 kg                                           |
| Tires type                                  | Pneumatic                                          |
| Standard tires                              | Alliance 400/80 - 24 - 162A8                       |
| Forks length / width / section              | l / e / s 1200 mm x 125 mm / 50 mm                 |
| Performances                                |                                                    |
| Lifting                                     | 16 s                                               |
| Lowering                                    | 12.40 s                                            |
| Extension                                   | 17.30 s                                            |
| Retraction                                  | 13 s                                               |
| Crowd                                       | 4 s                                                |
| Dump                                        | 4 s                                                |
| Engine                                      |                                                    |
| Engine brand                                | Deutz                                              |
| Engine norm                                 | Stage V / Tier 4 final                             |
|                                             | TD 3.6 L                                           |
| Engine model                                |                                                    |
| Number of cylinders / Capacity of cylinders | 4 - 3621 cm <sup>3</sup>                           |
| I.C. Engine power rating - Power            | 75 Hp / 55.40 kW                                   |
| Max. torque / Engine rotation               | 340 Nm @ 1600 mm                                   |
| Drawbar pull (Laden)                        | 8320 daN                                           |
| Transmission                                |                                                    |
| Transmission type                           | Torque converter                                   |
| Number of gears (forward / reverse)         | 4 / 4                                              |
| Max. travel speed                           | 24.90 km/h                                         |
| Parking brake                               | Automatic parking brake                            |
| Service brake                               | Oil-immersed multi-discs braking on front & rea    |
|                                             | axles                                              |
| Hydraulics                                  |                                                    |
| Hydraulic pump type                         | Gear pump                                          |
| Hydraulic flow / Pressure                   | 106 l/min-270 bar                                  |
| Tank capacities                             |                                                    |
| Engine oil                                  | 7.50                                               |
| Hydraulic oil                               | 135                                                |
| Fuel tank                                   | 140 I                                              |
| Noise and vibration                         |                                                    |
| Noise at driving position (LpA)             | 79 dB                                              |
| Noise to environment (LwA)                  | 102 dB                                             |
| Vibration on hands/arms                     | < 2.50 m/s <sup>2</sup>                            |
| Miscellaneous                               | × 2.00 m/ 3                                        |
| Steering wheels (front / rear)              | 2/2                                                |
| Drive wheels (front / rear)                 |                                                    |
|                                             | 2/2<br>Chandrad EN 15000 / DODG, 5000 Javal 2 and  |
| Safety / Safety cab homologation Controls   | Standard EN 15000 / ROPS - FOPS level 2 cab<br>JSM |