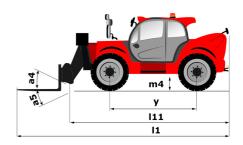

# **MT 1440 EASY ST5**

|                                             | MT 1440 EASY STS Created on May 3, 2024 at 9:18:01 PM |
|---------------------------------------------|-------------------------------------------------------|
| Capacities                                  | Metric                                                |
| Max. capacity                               | 4000 kg                                               |
| Max. lifting height                         | 13.53 m                                               |
| Max. outreach                               | 9.46 m                                                |
| Breakout force with bucket                  | 7400 daN                                              |
| Weight and dimensions                       |                                                       |
| Overall length to carriage                  | l11 6.02 m                                            |
| Length to face of forks                     | l2 6.13 m                                             |
| Overall width                               | b1 2.36 m                                             |
| Overall height                              | h17 2.45 m                                            |
| Wheelbase                                   | y 3.07 m                                              |
| Ground clearance                            | m4 0.37 m                                             |
| Overall cab width                           | b4 0.89 m                                             |
|                                             | a4 12 °                                               |
| Tilt-up angle                               |                                                       |
| Tilt-down angle                             | a5 114°                                               |
| External turning radius (over tyres)        | Wa1 3.94 m                                            |
| Unladen weight (with forks)                 | 10855 kg                                              |
| Overall weight                              | 10900 kg                                              |
| Tires type                                  | Pneumatic                                             |
| Standard tires                              | Alliance 400/80 - 24 - 162A8                          |
| Forks length / width / section              | l / e / s 1200 mm x 125 mm / 50 mm                    |
| Performances                                |                                                       |
| Lifting                                     | 16 s                                                  |
| Lowering                                    | 12.40 s                                               |
| Extension                                   | 17.30 s                                               |
| Retraction                                  | 13 s                                                  |
| Crowd                                       | 4 s                                                   |
| Dump                                        | 4 s                                                   |
| Engine                                      |                                                       |
| Engine brand                                | Deutz                                                 |
| Engine norm                                 | Stage V / Tier 4 final                                |
| Engine model                                | TD 3.6 L                                              |
| Number of cylinders / Capacity of cylinders | 4 - 3621 cm³                                          |
| I.C. Engine power rating - Power            | 75 Hp / 55.40 kW                                      |
| Max. torque / Engine rotation               | 340 Nm @ 1600 rpm                                     |
| Drawbar pull (Laden)                        | 8320 daN                                              |
| Transmission                                |                                                       |
| Transmission type                           | Torque converter                                      |
| Number of gears (forward / reverse)         | 4/4                                                   |
| Max. travel speed                           | 24.90 km/h                                            |
| Parking brake                               | Automatic parking brake                               |
|                                             | Oil-immersed multi-discs braking on front & re-       |
| Service brake                               | axles                                                 |
| Hydraulics                                  |                                                       |
| Hydraulic pump type                         | Gear pump                                             |
| Hydraulic flow / Pressure                   | 106 l/min-270 bar                                     |
| Tank capacities                             |                                                       |
| Engine oil                                  | 7.501                                                 |
| Hydraulic oil                               | 135 l                                                 |
| Fuel tank                                   | 140 I                                                 |
| Noise and vibration                         |                                                       |
| Noise at driving position (LpA)             | 79 dB                                                 |
| Noise to environment (LwA)                  | 102 dB                                                |
| Vibration on hands/arms                     | < 2.50 m/s <sup>2</sup>                               |
|                                             | < 2.50 III/S*                                         |
| Miscellaneous Stepring wheels (front (res)) | 0.10                                                  |
| Steering wheels (front / rear)              | 2/2                                                   |
| Drive wheels (front / rear)                 | 2/2                                                   |
| Safety / Safety cab homologation            | Standard EN 15000 / ROPS - FOPS level 2 cab           |
| Controls                                    | JSM                                                   |

## MT 1440 easy ST5 - Dimensional drawing