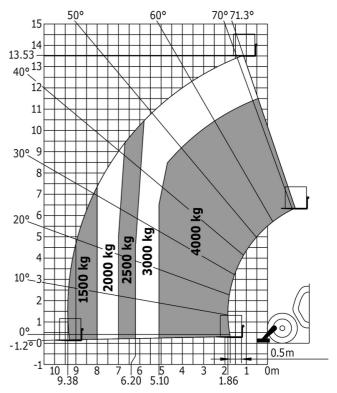

| < 2.50 III/S*                                         |
| Miscellaneous Stepring wheels (front (res)) | 0.10                                                  |
| Steering wheels (front / rear)              | 2/2                                                   |
| Drive wheels (front / rear)                 | 2/2                                                   |
| Safety / Safety cab homologation            | Standard EN 15000 / ROPS - FOPS level 2 cab           |
| Controls                                    | JSM                                                   |

## MT 1440 easy ST5 - Dimensional drawing







### MT 1440 easy ST5 - Load chart

Machine on tyres with forks - with levelling device Metric



#### Machine on lowered stabilisers with forks Metric







#### **Head Office**

B.P. 249 - 430 rue de l'Aubinière 44150 Ancenis Cedex - France Tel: +33 (0)2 40 09 10 11 - Fax: +33 (0)2 40 09 10 97 www.manitou.com



This publication provides a description of the configuration versions and options for Manitou products, which may differ for equipment. The equipment presented in this brochure may be part of a series, as an option, or it may not be available, depending on the versions. Manitou reserves the right, at any time and without notice, to amend the specifications described and represented. The specifications provided do not bind the manufacturer. For more details, please contact your Manitou agent. This is not a contractually binding document. The presentation of the products is not contractually binding. List of specifications non-exh