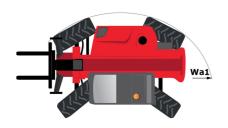

# **MT 1440 EASY ST5**

|                                             | MT 1440 EASY STS Created on May 3, 2024 at 9:18:01 PM |
|---------------------------------------------|-------------------------------------------------------|
| Capacities                                  | Metric                                                |
| Max. capacity                               | 4000 kg                                               |
| Max. lifting height                         | 13.53 m                                               |
| Max. outreach                               | 9.46 m                                                |
| Breakout force with bucket                  | 7400 daN                                              |
| Weight and dimensions                       |                                                       |
| Overall length to carriage                  | l11 6.02 m                                            |
| Length to face of forks                     | l2 6.13 m                                             |
| Overall width                               | b1 2.36 m                                             |
| Overall height                              | h17 2.45 m                                            |
| Wheelbase                                   | y 3.07 m                                              |
| Ground clearance                            | m4 0.37 m                                             |
| Overall cab width                           | b4 0.89 m                                             |
|                                             | a4 12 °                                               |
| Tilt-up angle                               |                                                       |
| Tilt-down angle                             | a5 114°                                               |
| External turning radius (over tyres)        | Wa1 3.94 m                                            |
| Unladen weight (with forks)                 | 10855 kg                                              |
| Overall weight                              | 10900 kg                                              |
| Tires type                                  | Pneumatic                                             |
| Standard tires                              | Alliance 400/80 - 24 - 162A8                          |
| Forks length / width / section              | l / e / s 1200 mm x 125 mm / 50 mm                    |
| Performances                                |                                                       |
| Lifting                                     | 16 s                                                  |
| Lowering                                    | 12.40 s                                               |
| Extension                                   | 17.30 s                                               |
| Retraction                                  | 13 s                                                  |
| Crowd                                       | 4 s                                                   |
| Dump                                        | 4 s                                                   |
| Engine                                      |                                                       |
| Engine brand                                | Deutz                                                 |
| Engine norm                                 | Stage V / Tier 4 final                                |
| Engine model                                | TD 3.6 L                                              |
| Number of cylinders / Capacity of cylinders | 4 - 3621 cm³                                          |
| I.C. Engine power rating - Power            | 75 Hp / 55.40 kW                                      |
| Max. torque / Engine rotation               | 340 Nm @ 1600 rpm                                     |
| Drawbar pull (Laden)                        | 8320 daN                                              |
| Transmission                                |                                                       |
| Transmission type                           | Torque converter                                      |
| Number of gears (forward / reverse)         | 4/4                                                   |
| Max. travel speed                           | 24.90 km/h                                            |
| Parking brake                               | Automatic parking brake                               |
|                                             | Oil-immersed multi-discs braking on front & re-       |
| Service brake                               | axles                                                 |
| Hydraulics                                  |                                                       |
| Hydraulic pump type                         | Gear pump                                             |
| Hydraulic flow / Pressure                   | 106 l/min-270 bar                                     |
| Tank capacities                             |                                                       |
| Engine oil                                  | 7.501                                                 |
| Hydraulic oil                               | 135 l                                                 |
| Fuel tank                                   | 140 I                                                 |
| Noise and vibration                         |                                                       |
| Noise at driving position (LpA)             | 79 dB                                                 |
| Noise to environment (LwA)                  | 102 dB                                                |
| Vibration on hands/arms                     | < 2.50 m/s <sup>2</sup>                               |
|                                             | < 2.50 III/S*                                         |
| Miscellaneous Stepring wheels (front (res)) | 0.10                                                  |
| Steering wheels (front / rear)              | 2/2                                                   |
| Drive wheels (front / rear)                 | 2/2                                                   |
| Safety / Safety cab homologation            | Standard EN 15000 / ROPS - FOPS level 2 cab           |
| Controls                                    | JSM                                                   |