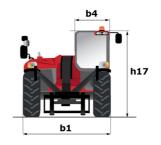

# **MT 1440 EASY ST5**

|                                             | MT 1440 EASY STS Created on May 3, 2024 at 9:18:01 PM |
|---------------------------------------------|-------------------------------------------------------|
| Capacities                                  | Metric                                                |
| Max. capacity                               | 4000 kg                                               |
| Max. lifting height                         | 13.53 m                                               |
| Max. outreach                               | 9.46 m                                                |
| Breakout force with bucket                  | 7400 daN                                              |
| Weight and dimensions                       |                                                       |
| Overall length to carriage                  | l11 6.02 m                                            |
| Length to face of forks                     | l2 6.13 m                                             |
| Overall width                               | b1 2.36 m                                             |
| Overall height                              | h17 2.45 m                                            |
| Wheelbase                                   | y 3.07 m                                              |
| Ground clearance                            | m4 0.37 m                                             |
| Overall cab width                           | b4 0.89 m                                             |
|                                             | a4 12 °                                               |
| Tilt-up angle                               |                                                       |
| Tilt-down angle                             | a5 114°                                               |
| External turning radius (over tyres)        | Wa1 3.94 m                                            |
| Unladen weight (with forks)                 | 10855 kg                                              |
| Overall weight                              | 10900 kg                                              |
| Tires type                                  | Pneumatic                                             |
| Standard tires                              | Alliance 400/80 - 24 - 162A8                          |
| Forks length / width / section              | l / e / s 1200 mm x 125 mm / 50 mm                    |
| Performances                                |                                                       |
| Lifting                                     | 16 s                                                  |
| Lowering                                    | 12.40 s                                               |
| Extension                                   | 17.30 s                                               |
| Retraction                                  | 13 s                                                  |
| Crowd                                       | 4 s                                                   |
| Dump                                        | 4 s                                                   |
| Engine                                      |                                                       |
| Engine brand                                | Deutz                                                 |
| Engine norm                                 | Stage V / Tier 4 final                                |
| Engine model                                | TD 3.6 L                                              |
| Number of cylinders / Capacity of cylinders | 4 - 3621 cm³                                          |
| I.C. Engine power rating - Power            | 75 Hp / 55.40 kW                                      |
| Max. torque / Engine rotation               | 340 Nm @ 1600 rpm                                     |
| Drawbar pull (Laden)                        | 8320 daN                                              |
| Transmission                                |                                                       |
| Transmission type                           | Torque converter                                      |
| Number of gears (forward / reverse)         | 4/4                                                   |
| Max. travel speed                           | 24.90 km/h                                            |
| Parking brake                               | Automatic parking brake                               |
|                                             | Oil-immersed multi-discs braking on front & re-       |
| Service brake                               | axles                                                 |
| Hydraulics                                  |                                                       |
| Hydraulic pump type                         | Gear pump                                             |
| Hydraulic flow / Pressure                   | 106 l/min-270 bar                                     |
| Tank capacities                             |                                                       |
| Engine oil                                  | 7.501                                                 |
| Hydraulic oil                               | 135 l                                                 |
| Fuel tank                                   | 140 I                                                 |
| Noise and vibration                         |                                                       |
| Noise at driving position (LpA)             | 79 dB                                                 |
| Noise to environment (LwA)                  | 102 dB                                                |
| Vibration on hands/arms                     | < 2.50 m/s <sup>2</sup>                               |
|                                             | < 2.50 III/S*                                         |
| Miscellaneous Stepring wheels (front (res)) | 0.10                                                  |
| Steering wheels (front / rear)              | 2/2                                                   |
| Drive wheels (front / rear)                 | 2/2                                                   |
| Safety / Safety cab homologation            | Standard EN 15000 / ROPS - FOPS level 2 cab           |
| Controls                                    | JSM                                                   |