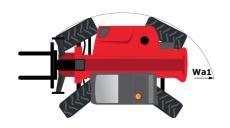

# **MT 1440 EASY ST5**

|                                             | MT 1440 EASY ST5 Created on April 30, 2024 at 7:21:29 AM U |
|---------------------------------------------|------------------------------------------------------------|
| Capacities                                  | Metric                                                     |
| Max. capacity                               | 4000 kg                                                    |
| Max. lifting height                         | 13.53 m                                                    |
| Max. outreach                               | 9.46 m                                                     |
| Breakout force with bucket                  | 7400 daN                                                   |
| Weight and dimensions                       | 7 100 0011                                                 |
| Overall length to carriage                  | l11 6.02 m                                                 |
| Length to face of forks                     | 12 6.13 m                                                  |
| Overall width                               | b1 2.36 m                                                  |
| Overall height                              | h17 2.45 m                                                 |
| -                                           |                                                            |
| Wheelbase                                   | y 3.07 m                                                   |
| Ground clearance                            | m4 0.37 m                                                  |
| Overall cab width                           | b4 0.89 m                                                  |
| Tilt-up angle                               | a4 12 °                                                    |
| Tilt-down angle                             | a5 114°                                                    |
| External turning radius (over tyres)        | Wa1 3.94 m                                                 |
| Unladen weight (with forks)                 | 10855 kg                                                   |
| Overall weight                              | 10900 kg                                                   |
| Tires type                                  | Pneumatic                                                  |
| Standard tires                              | Alliance 400/80 - 24 - 162A8                               |
| Forks length / width / section              | I / e / s 1200 mm x 125 mm / 50 mm                         |
| Performances                                |                                                            |
| Lifting                                     | 16 s                                                       |
| Lowering                                    | 12.40 s                                                    |
| Extension                                   | 17.30 s                                                    |
| Retraction                                  | 13 s                                                       |
| Crowd                                       | 4 \$                                                       |
| Dump                                        | 4 s                                                        |
| Engine                                      |                                                            |
| Engine brand                                | Deutz                                                      |
| Engine norm                                 | Stage V / Tier 4 final                                     |
| Engine model                                | TD 3.6 L                                                   |
| Number of cylinders / Capacity of cylinders | 4 - 3621 cm³                                               |
| I.C. Engine power rating - Power            | 75 Hp / 55.40 kW                                           |
| Max. torque / Engine rotation               | 340 Nm @ 1600 rpm                                          |
| Drawbar pull (Laden)                        | 8320 daN                                                   |
| Transmission                                | 3020 ddii                                                  |
| Transmission type                           | Torque converter                                           |
| Number of gears (forward / reverse)         | 4 / 4                                                      |
| Max. travel speed                           | 24,90 km/h                                                 |
|                                             |                                                            |
| Parking brake                               | Automatic parking brake                                    |
| Service brake                               | Oil-immersed multi-discs braking on front & rear axles     |
| Hydraulics                                  |                                                            |
| Hydraulic pump type                         | Gear pump                                                  |
| Hydraulic flow / Pressure                   | 106 l/min-270 bar                                          |
| Tank capacities                             | 100 y min 270 dd.                                          |
| Engine oil                                  | 7.50                                                       |
| Hydraulic oil                               | 135 I                                                      |
| Fuel tank                                   | 1401                                                       |
| Noise and vibration                         | 140 1                                                      |
|                                             | - AD                                                       |
| Noise at driving position (LpA)             | 79 dB                                                      |
| Noise to environment (LwA)                  | 102 dB                                                     |
| Vibration on hands/arms                     | < 2.50 m/s <sup>2</sup>                                    |
| Miscellaneous                               |                                                            |
| Steering wheels (front / rear)              | 2/2                                                        |
| Drive wheels (front / rear)                 | 2/2                                                        |
| Safety / Safety cab homologation            | Standard EN 15000 / ROPS - FOPS level 2 cab                |
| Controls                                    | JSM                                                        |