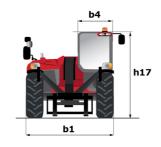

# **MT 1440 EASY ST5**

|                                             | MT 1440 EASY ST5 Created on April 30, 2024 at 7:21:29 AM U |
|---------------------------------------------|------------------------------------------------------------|
| Capacities                                  | Metric                                                     |
| Max. capacity                               | 4000 kg                                                    |
| Max. lifting height                         | 13.53 m                                                    |
| Max. outreach                               | 9.46 m                                                     |
| Breakout force with bucket                  | 7400 daN                                                   |
| Weight and dimensions                       | 7 100 0011                                                 |
| Overall length to carriage                  | l11 6.02 m                                                 |
| Length to face of forks                     | 12 6.13 m                                                  |
| Overall width                               | b1 2.36 m                                                  |
| Overall height                              | h17 2.45 m                                                 |
| -                                           |                                                            |
| Wheelbase                                   | y 3.07 m                                                   |
| Ground clearance                            | m4 0.37 m                                                  |
| Overall cab width                           | b4 0.89 m                                                  |
| Tilt-up angle                               | a4 12 °                                                    |
| Tilt-down angle                             | a5 114°                                                    |
| External turning radius (over tyres)        | Wa1 3.94 m                                                 |
| Unladen weight (with forks)                 | 10855 kg                                                   |
| Overall weight                              | 10900 kg                                                   |
| Tires type                                  | Pneumatic                                                  |
| Standard tires                              | Alliance 400/80 - 24 - 162A8                               |
| Forks length / width / section              | I / e / s 1200 mm x 125 mm / 50 mm                         |
| Performances                                |                                                            |
| Lifting                                     | 16 s                                                       |
| Lowering                                    | 12.40 s                                                    |
| Extension                                   | 17.30 s                                                    |
| Retraction                                  | 13 s                                                       |
| Crowd                                       | 4 \$                                                       |
| Dump                                        | 4 s                                                        |
| Engine                                      |                                                            |
| Engine brand                                | Deutz                                                      |
| Engine norm                                 | Stage V / Tier 4 final                                     |
| Engine model                                | TD 3.6 L                                                   |
| Number of cylinders / Capacity of cylinders | 4 - 3621 cm³                                               |
| I.C. Engine power rating - Power            | 75 Hp / 55.40 kW                                           |
| Max. torque / Engine rotation               | 340 Nm @ 1600 rpm                                          |
| Drawbar pull (Laden)                        | 8320 daN                                                   |
| Transmission                                | 3020 ddii                                                  |
| Transmission type                           | Torque converter                                           |
| Number of gears (forward / reverse)         | 4 / 4                                                      |
| Max. travel speed                           | 24,90 km/h                                                 |
|                                             |                                                            |
| Parking brake                               | Automatic parking brake                                    |
| Service brake                               | Oil-immersed multi-discs braking on front & rear axles     |
| Hydraulics                                  |                                                            |
| Hydraulic pump type                         | Gear pump                                                  |
| Hydraulic flow / Pressure                   | 106 l/min-270 bar                                          |
| Tank capacities                             | 100 y min 270 dd.                                          |
| Engine oil                                  | 7.50                                                       |
| Hydraulic oil                               | 135 I                                                      |
| Fuel tank                                   | 1401                                                       |
| Noise and vibration                         | 140 1                                                      |
|                                             | - AD                                                       |
| Noise at driving position (LpA)             | 79 dB                                                      |
| Noise to environment (LwA)                  | 102 dB                                                     |
| Vibration on hands/arms                     | < 2.50 m/s <sup>2</sup>                                    |
| Miscellaneous                               |                                                            |
| Steering wheels (front / rear)              | 2/2                                                        |
| Drive wheels (front / rear)                 | 2/2                                                        |
| Safety / Safety cab homologation            | Standard EN 15000 / ROPS - FOPS level 2 cab                |
| Controls                                    | JSM                                                        |