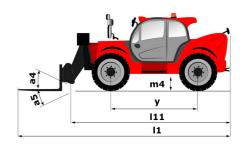

# **MT 1440 EASY ST5**

|                                             | MT 1440 EASY ST5 Created on April 30, 2024 at 7:21:29 AM U |
|---------------------------------------------|------------------------------------------------------------|
| Capacities                                  | Metric                                                     |
| Max. capacity                               | 4000 kg                                                    |
| Max. lifting height                         | 13.53 m                                                    |
| Max. outreach                               | 9.46 m                                                     |
| Breakout force with bucket                  | 7400 daN                                                   |
| Weight and dimensions                       | 7 100 0011                                                 |
| Overall length to carriage                  | l11 6.02 m                                                 |
| Length to face of forks                     | 12 6.13 m                                                  |
| Overall width                               | b1 2.36 m                                                  |
| Overall height                              | h17 2.45 m                                                 |
| -                                           |                                                            |
| Wheelbase                                   | y 3.07 m                                                   |
| Ground clearance                            | m4 0.37 m                                                  |
| Overall cab width                           | b4 0.89 m                                                  |
| Tilt-up angle                               | a4 12 °                                                    |
| Tilt-down angle                             | a5 114°                                                    |
| External turning radius (over tyres)        | Wa1 3.94 m                                                 |
| Unladen weight (with forks)                 | 10855 kg                                                   |
| Overall weight                              | 10900 kg                                                   |
| Tires type                                  | Pneumatic                                                  |
| Standard tires                              | Alliance 400/80 - 24 - 162A8                               |
| Forks length / width / section              | I / e / s 1200 mm x 125 mm / 50 mm                         |
| Performances                                |                                                            |
| Lifting                                     | 16 s                                                       |
| Lowering                                    | 12.40 s                                                    |
| Extension                                   | 17.30 s                                                    |
| Retraction                                  | 13 s                                                       |
| Crowd                                       | 4 \$                                                       |
| Dump                                        | 4 s                                                        |
| Engine                                      |                                                            |
| Engine brand                                | Deutz                                                      |
| Engine norm                                 | Stage V / Tier 4 final                                     |
| Engine model                                | TD 3.6 L                                                   |
| Number of cylinders / Capacity of cylinders | 4 - 3621 cm³                                               |
| I.C. Engine power rating - Power            | 75 Hp / 55.40 kW                                           |
| Max. torque / Engine rotation               | 340 Nm @ 1600 rpm                                          |
| Drawbar pull (Laden)                        | 8320 daN                                                   |
| Transmission                                | 3020 ddii                                                  |
| Transmission type                           | Torque converter                                           |
| Number of gears (forward / reverse)         | 4 / 4                                                      |
| Max. travel speed                           | 24,90 km/h                                                 |
|                                             |                                                            |
| Parking brake                               | Automatic parking brake                                    |
| Service brake                               | Oil-immersed multi-discs braking on front & rear axles     |
| Hydraulics                                  |                                                            |
| Hydraulic pump type                         | Gear pump                                                  |
| Hydraulic flow / Pressure                   | 106 l/min-270 bar                                          |
| Tank capacities                             | 100 y min 270 dd.                                          |
| Engine oil                                  | 7.50                                                       |
| Hydraulic oil                               | 135 I                                                      |
| Fuel tank                                   | 1401                                                       |
| Noise and vibration                         | 140 1                                                      |
|                                             | - AD                                                       |
| Noise at driving position (LpA)             | 79 dB                                                      |
| Noise to environment (LwA)                  | 102 dB                                                     |
| Vibration on hands/arms                     | < 2.50 m/s <sup>2</sup>                                    |
| Miscellaneous                               |                                                            |
| Steering wheels (front / rear)              | 2/2                                                        |
| Drive wheels (front / rear)                 | 2/2                                                        |
| Safety / Safety cab homologation            | Standard EN 15000 / ROPS - FOPS level 2 cab                |
| Controls                                    | JSM                                                        |

## MT 1440 easy ST5 - Dimensional drawing