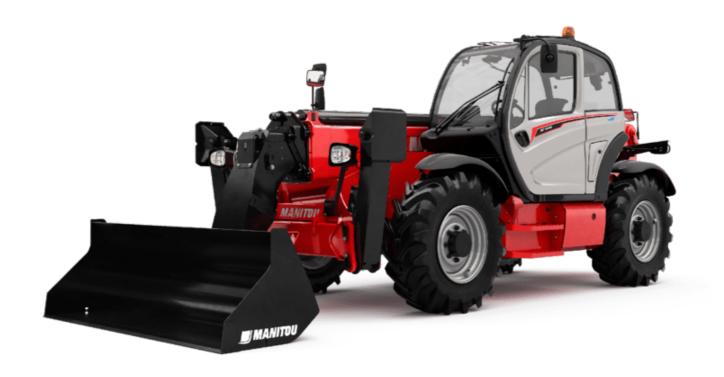

Technical sheet:

# **MT 1440 EASY ST5**





|                                             | MT 1440 EASY ST5 Created on April 30, 2024 at 7:21:29 AM U |
|---------------------------------------------|------------------------------------------------------------|
| Capacities                                  | Metric                                                     |
| Max. capacity                               | 4000 kg                                                    |
| Max. lifting height                         | 13.53 m                                                    |
| Max. outreach                               | 9.46 m                                                     |
| Breakout force with bucket                  | 7400 daN                                                   |
| Weight and dimensions