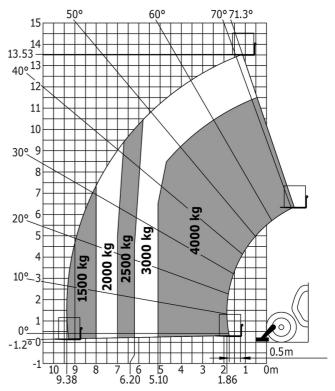

/s <sup>2</sup>                                    |
| Miscellaneous                               |                                                            |
| Steering wheels (front / rear)              | 2/2                                                        |
| Drive wheels (front / rear)                 | 2/2                                                        |
| Safety / Safety cab homologation            | Standard EN 15000 / ROPS - FOPS level 2 cab                |
| Controls                                    | JSM                                                        |

## MT 1440 easy ST5 - Dimensional drawing







### MT 1440 easy ST5 - Load chart

Machine on tyres with forks - with levelling device Metric



#### Machine on lowered stabilisers with forks Metric







#### **Head Office**

B.P. 249 - 430 rue de l'Aubinière 44150 Ancenis Cedex - France Tel: +33 (0)2 40 09 10 11 - Fax: +33 (0)2 40 09 10 97 www.manitou.com



This publication provides a description of the configuration versions and options for Manitou products, which may differ for equipment. The equipment presented in this brochure may be part of a series, as an option, or it may not be available, depending on the versions. Manitou reserves the right, at any time and without notice, to amend the specifications described and represented. The specifications provided do not bind the manufacturer. For more details, please contact your Manitou agent. This is not a contractually binding document. The presentation of the products is not contractually binding. List of specifications non-exh