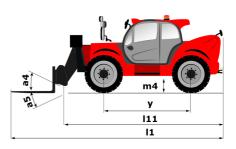

## мт 1440 EASY ST5 Created on April 30, 2024 at 10:07:57 PM UTC

| Capacities                                  | Metric                                           |
|---------------------------------------------|--------------------------------------------------|
| Max. capacity                               | 4000 kg                                          |
| Max. lifting height                         | 13.53 m                                          |
| Max. outreach                               | 9.46 m                                           |
| Breakout force with bucket                  | 7400 daN                                         |
| Weight and dimensions                       |                                                  |
| Overall length to carriage                  | l11 6.02 m                                       |
| Length to face of forks                     | l2 6.13 m                                        |
| Overall width                               | b1 2.36 m                                        |
| Overall height                              | h17 2.45 m                                       |
| Wheelbase                                   | y 3.07 m                                         |
| Ground clearance                            | m4 0.37 m                                        |
| Overall cab width                           | b4 0.89 m                                        |
| Tilt-up angle                               | a4 12 °                                          |
| Tilt-down angle                             | a5 114 °                                         |
| External turning radius (over tyres)        | Wa1 3.94 m                                       |
| Unladen weight (with forks)                 | 10855 kg                                         |
| Overall weight                              | 10900 kg                                         |
| Tires type                                  | Pneumatic                                        |
| Standard tires                              | Alliance 400/80 - 24 - 162A8                     |
| Forks length / width / section              | I / e / s 1200 mm x 125 mm / 50 mm               |
| Performances                                |                                                  |
|                                             | 16.                                              |
| Lifting                                     | 16 s                                             |
| Lowering                                    | 12.40 s                                          |
| Extension                                   | 17.30 s                                          |
| Retraction                                  | 13 s                                             |
| Crowd                                       | 4 s                                              |
| Dump                                        | 4 s                                              |
| Engine                                      |                                                  |
| Engine brand                                | Deutz                                            |
| Engine norm                                 | Stage V / Tier 4 final                           |
| Engine model                                | TD 3.6 L                                         |
| Number of cylinders / Capacity of cylinders | 4 - 3621 cm³                                     |
| I.C. Engine power rating - Power            | 75 Hp / 55.40 kW                                 |
| Max. torque / Engine rotation               | 340 Nm @ 1600 rpm                                |
| Drawbar pull (Laden)                        | 8320 daN                                         |
| Transmission                                |                                                  |
| Transmission type                           | Torque converter                                 |
| Number of gears (forward / reverse)         | 4/4                                              |
| Max. travel speed                           | 24.90 km/h                                       |
| Parking brake                               | Automatic parking brake                          |
| Ormán hurba                                 | Oil-immersed multi-discs braking on front & rear |
| Service brake                               | axles                                            |
| Hydraulics                                  |                                                  |
| Hydraulic pump type                         | Gear pump                                        |
| Hydraulic flow / Pressure                   | 106 l/min-270 bar                                |
| Tank capacities                             |                                                  |
| Engine oil                                  | 7.50                                             |
| Hydraulic oil                               | 135                                              |
| Fuel tank                                   | 140                                              |
| Noise and vibration                         |                                                  |
| Noise at driving position (LpA)             | 79 dB                                            |
| Noise to environment (LwA)                  | 102 dB                                           |
| Vibration on hands/arms                     | < 2.50 m/s <sup>2</sup>                          |
| Miscellaneous                               |                                                  |
| Steering wheels (front / rear)              | 2/2                                              |
| Drive wheels (front / rear)                 | 2/2                                              |
| Safety / Safety cab homologation            | Standard EN 15000 / ROPS - FOPS level 2 cab      |
| ,,                                          |                                                  |

# MT 1440 easy ST5 - Dimensional drawing