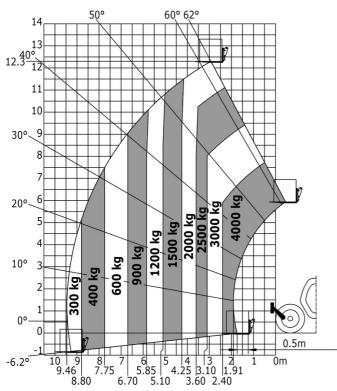

## MT 1440 easy ST5 - Load chart

Machine on tyres with forks - with levelling device Metric