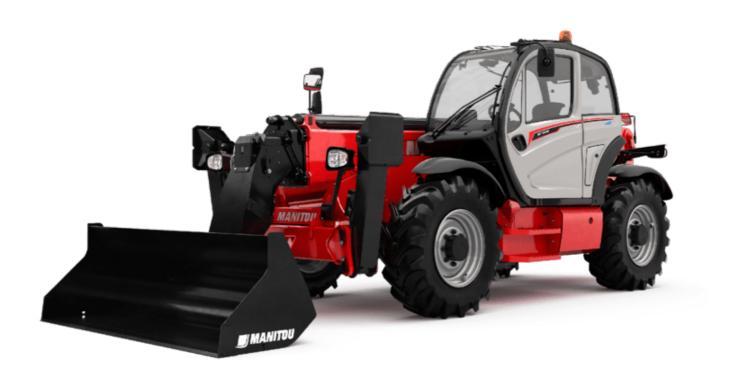

# MT 1440 EASY ST5

## мт 1440 EASY ST5 Created on April 30, 2024 at 10:07:57 PM UTC

| Capacities                                  | Metric                                           |
|---------------------------------------------|--------------------------------------------------|
| Max. capacity                               | 4000 kg                                          |
| Max. lifting height                         | 13.53 m                                          |
| Max. outreach                               | 9.46 m                                           |
| Breakout force with bucket                  | 7400 daN                                         |
| Weight and dimensions                       |                                                  |
| Overall length to carriage                  | l11 6.02 m                                       |
| Length to face of forks                     | l2 6.13 m                                        |
| Overall width                               | b1 2.36 m                                        |
| Overall height                              | h17 2.45 m                                       |
| Wheelbase                                   | y 3.07 m                                         |
| Ground clearance                            | m4 0.37 m                                        |
| Overall cab width                           | b4 0.89 m                                        |
| Tilt-up angle                               | a4 12 °                                          |
| Tilt-down angle                             | a5 114 °                                         |
| External turning radius (over tyres)        | Wa1 3.94 m                                       |
| Unladen weight (with forks)                 | 10855 kg                                         |
| Overall weight                              | 10900 kg                                         |
| Tires type                                  | Pneumatic                                        |
| Standard tires                              | Alliance 400/80 - 24 - 162A8                     |
| Forks length / width / section              | I / e / s 1200 mm x 125 mm / 50 mm               |
| Performances                                |                                                  |
|                                             | 16.                                              |
| Lifting                                     | 16 s                                             |
| Lowering                                    | 12.40 s                                          |
| Extension                                   | 17.30 s                                          |
| Retraction                                  | 13 s                                             |
| Crowd                                       | 4 s                                              |
| Dump                                        | 4 s                                              |
| Engine                                      |                                                  |
| Engine brand                                | Deutz                                            |
| Engine norm                                 | Stage V / Tier 4 final                           |
| Engine model                                | TD 3.6 L                                         |
| Number of cylinders / Capacity of cylinders | 4 - 3621 cm³                                     |
| I.C. Engine power rating - Power            | 75 Hp / 55.40 kW                                 |
| Max. torque / Engine rotation               | 340 Nm @ 1600 rpm                                |
| Drawbar pull (Laden)                        | 8320 daN                                         |
| Transmission                                |                                                  |
| Transmission type                           | Torque converter                                 |
| Number of gears (forward / reverse)         | 4/4                                              |
| Max. travel speed                           | 24.90 km/h                                       |
| Parking brake                               | Automatic parking brake                          |
| Ormán hurba                                 | Oil-immersed multi-discs braking on front & rear |
| Service brake                               | axles                                            |
| Hydraulics                                  |                                                  |
| Hydraulic pump type                         | Gear pump                                        |
| Hydraulic flow / Pressure                   | 106 l/min-270 bar                                |
| Tank capacities                             |                                                  |
| Engine oil                                  | 7.50                                             |
| Hydraulic oil                               | 135                                              |
| Fuel tank                                   | 140                                              |
| Noise and vibration                         |                                                  |
| Noise at driving position (LpA)             | 79 dB                                            |
| Noise to environment (LwA)                  | 102 dB                                           |
| Vibration on hands/arms                     | < 2.50 m/s <sup>2</sup>                          |
| Miscellaneous                               |                                                  |
| Steering wheels (front / rear)              | 2/2                                              |
| Drive wheels (front / rear)                 | 2/2                                              |
| Safety / Safety cab homologation            | Standard EN 15000 / ROPS - FOPS level 2 cab      |
| ,,                                          |                                                  |