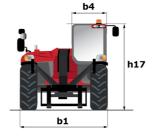

## мт 1440 EASY ST5 Created on April 30, 2024 at 10:07:57 PM UTC

| Capacities                                  | Metric                                           |
|---------------------------------------------|--------------------------------------------------|
| Max. capacity                               | 4000 kg                                          |
| Max. lifting height                         | 13.53 m                                          |
| Max. outreach                               | 9.46 m                                           |
| Breakout force with bucket                  | 7400 daN                                         |
| Weight and dimensions                       |                                                  |
| Overall length to carriage                  | l11 6.02 m                                       |
| Length to face of forks                     | l2 6.13 m                                        |
| Overall width                               | b1 2.36 m                                        |
| Overall height                              | h17 2.45 m                                       |
| Wheelbase                                   | y 3.07 m                                         |
| Ground clearance                            | m4 0.37 m                                        |
| Overall cab width                           | b4 0.89 m                                        |
| Tilt-up angle                               | a4 12 °                                          |
| Tilt-down angle                             | a5 114 °                                         |
| External turning radius (over tyres)        | Wa1 3.94 m                                       |
| Unladen weight (with forks)                 | 10855 kg                                         |
| Overall weight                              | 10900 kg                                         |
| Tires type                                  | Pneumatic                                        |
| Standard tires                              | Alliance 400/80 - 24 - 162A8                     |
| Forks length / width / section              | I / e / s 1200 mm x 125 mm / 50 mm               |
| Performances                                |                                                  |
|                                             | 16.                                              |
| Lifting                                     | 16 s                                             |
| Lowering                                    | 12.40 s                                          |
| Extension                                   | 17.30 s                                          |
| Retraction                                  | 13 s                                             |
| Crowd                                       | 4 s                                              |
| Dump                                        | 4 s                                              |
| Engine                                      |                                                  |
| Engine brand                                | Deutz                                            |
| Engine norm                                 | Stage V / Tier 4 final                           |
| Engine model                                | TD 3.6 L                                         |
| Number of cylinders / Capacity of cylinders | 4 - 3621 cm³                                     |
| I.C. Engine power rating - Power            | 75 Hp / 55.40 kW                                 |
| Max. torque / Engine rotation               | 340 Nm @ 1600 rpm                                |
| Drawbar pull (Laden)                        | 8320 daN                                         |
| Transmission                                |                                                  |
| Transmission type                           | Torque converter                                 |
| Number of gears (forward / reverse)         | 4/4                                              |
| Max. travel speed                           | 24.90 km/h                                       |
| Parking brake                               | Automatic parking brake                          |
| Ormán hurba                                 | Oil-immersed multi-discs braking on front & rear |
| Service brake                               | axles                                            |
| Hydraulics                                  |                                                  |
| Hydraulic pump type                         | Gear pump                                        |
| Hydraulic flow / Pressure                   | 106 l/min-270 bar                                |
| Tank capacities                             |                                                  |
| Engine oil                                  | 7.50                                             |
| Hydraulic oil                               | 135                                              |
| Fuel tank                                   | 140                                              |
| Noise and vibration                         |                                                  |
| Noise at driving position (LpA)             | 79 dB                                            |
| Noise to environment (LwA)                  | 102 dB                                           |
| Vibration on hands/arms                     | < 2.50 m/s <sup>2</sup>                          |
| Miscellaneous                               |                                                  |
| Steering wheels (front / rear)              | 2/2                                              |
| Drive wheels (front / rear)                 | 2/2                                              |
| Safety / Safety cab homologation            | Standard EN 15000 / ROPS - FOPS level 2 cab      |
| ,,                                          |                                                  |

# MT 1440 easy ST5 - Dimensional drawing