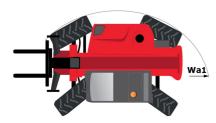

## мт 1440 EASY ST5 Created on April 30, 2024 at 10:07:57 PM UTC

| Capacities                                  | Metric                                           |
|---------------------------------------------|--------------------------------------------------|
| Max. capacity                               | 4000 kg                                          |
| Max. lifting height                         | 13.53 m                                          |
| Max. outreach                               | 9.46 m                                           |
| Breakout force with bucket                  | 7400 daN                                         |
| Weight and dimensions                       |                                                  |
| Overall length to carriage                  | l11 6.02 m                                       |
| Length to face of forks                     | l2 6.13 m                                        |
| Overall width                               | b1 2.36 m                                        |
| Overall height                              | h17 2.45 m                                       |
| Wheelbase                                   | y 3.07 m                                         |
| Ground clearance                            | m4 0.37 m                                        |
| Overall cab width                           | b4 0.89 m                                        |
| Tilt-up angle                               | a4 12 °                                          |
| Tilt-down angle                             | a5 114 °                                         |
| External turning radius (over tyres)        | Wa1 3.94 m                                       |
| Unladen weight (with forks)                 | 10855 kg                                         |
| Overall weight                              | 10900 kg                                         |
| Tires type                                  | Pneumatic                                        |
| Standard tires                              | Alliance 400/80 - 24 - 162A8                     |
| Forks length / width / section              | I / e / s 1200 mm x 125 mm / 50 mm               |
| Performances                                |                                                  |
|                                             | 16.                                              |
| Lifting                                     | 16 s                                             |
| Lowering                                    | 12.40 s                                          |
| Extension                                   | 17.30 s                                          |
| Retraction                                  | 13 s                                             |
| Crowd                                       | 4 s                                              |
| Dump                                        | 4 s                                              |
| Engine                                      |                                                  |
| Engine brand                                | Deutz                                            |
| Engine norm                                 | Stage V / Tier 4 final                           |
| Engine model                                | TD 3.6 L                                         |
| Number of cylinders / Capacity of cylinders | 4 - 3621 cm³                                     |
| I.C. Engine power rating - Power            | 75 Hp / 55.40 kW                                 |
| Max. torque / Engine rotation               | 340 Nm @ 1600 rpm                                |
| Drawbar pull (Laden)                        | 8320 daN                                         |
| Transmission                                |                                                  |
| Transmission type                           | Torque converter                                 |
| Number of gears (forward / reverse)         | 4/4                                              |
| Max. travel speed                           | 24.90 km/h                                       |
| Parking brake                               | Automatic parking brake                          |
| Ormán hurba                                 | Oil-immersed multi-discs braking on front & rear |
| Service brake                               | axles                                            |
| Hydraulics                                  |                                                  |
| Hydraulic pump type                         | Gear pump                                        |
| Hydraulic flow / Pressure                   | 106 l/min-270 bar                                |
| Tank capacities                             |                                                  |
| Engine oil                                  | 7.50                                             |
| Hydraulic oil                               | 135                                              |
| Fuel tank                                   | 140                                              |
| Noise and vibration                         |                                                  |
| Noise at driving position (LpA)             | 79 dB                                            |
| Noise to environment (LwA)                  | 102 dB                                           |
| Vibration on hands/arms                     | < 2.50 m/s <sup>2</sup>                          |
| Miscellaneous                               |                                                  |
| Steering wheels (front / rear)              | 2/2                                              |
| Drive wheels (front / rear)                 | 2/2                                              |
| Safety / Safety cab homologation            | Standard EN 15000 / ROPS - FOPS level 2 cab      |
| ,,                                          |                                                  |