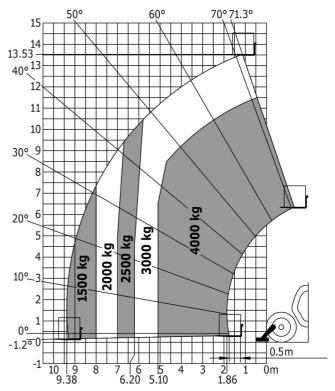

|                                                       |
| Steering wheels (front / rear)              | 2/2                                                   |
| Drive wheels (front / rear)                 | 2/2                                                   |
| Safety / Safety cab homologation            | Standard EN 15000 / ROPS - FOPS level 2               |
| Controls                                    | JSM                                                   |
|                                             |                                                       |

## MT 1440 easy ST5 - Dimensional drawing







### MT 1440 easy ST5 - Load chart

Machine on tyres with forks - with levelling device Metric



#### Machine on lowered stabilisers with forks Metric







#### **Head Office**

B.P. 249 - 430 rue de l'Aubinière 44150 Ancenis Cedex - France Tel: +33 (0)2 40 09 10 11 - Fax: +33 (0)2 40 09 10 97 www.manitou.com



This publication provides a description of the configuration versions and options for Manitou products, which may differ for equipment. The equipment presented in this brochure may be part of a series, as an option, or it may not be available, depending on the versions. Manitou reserves the right, at any time and without notice, to amend the specifications described and represented. The specifications provided do not bind the manufacturer. For more details, please contact your Manitou agent. This is not a contractually binding document. The presentation of the products is not contractually binding. List of specifications non-exh