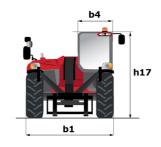

# **MT 1440 EASY ST5**

|                                             | MT 1440 EASY ST5 Created on May 19, 2024 at 2:39:18 A |
|---------------------------------------------|-------------------------------------------------------|
| Capacities                                  | Metric                                                |
| Max. capacity                               | 4000 kg                                               |
| Max. lifting height                         | 13.53 m                                               |
| Max. outreach                               | 9.46 m                                                |
| Breakout force with bucket                  | 7400 daN                                              |
| Weight and dimensions                       |                                                       |
| Overall length to carriage                  | l11 6.02 m                                            |
| Length to face of forks                     | 12 6.13 m                                             |
| Overall width                               | b1 2.36 m                                             |
| Overall height                              | h17 2.45 m                                            |
| Vheelbase                                   |                                                       |
| Ground clearance                            | y 3.07 m<br>m4 0.37 m                                 |
|                                             |                                                       |
| Overall cab width                           | b4 0.89 m                                             |
| Tilt-up angle                               | a4 12°                                                |
| Tilt-down angle                             | a5 114°                                               |
| External turning radius (over tyres)        | Wa1 3.94 m                                            |
| Unladen weight (with forks)                 | 10855 kg                                              |
| Overall weight                              | 10900 kg                                              |
| Tires type                                  | Pneumatic                                             |
| Standard tires                              | Alliance 400/80 - 24 - 162A8                          |
| Forks length / width / section              | I / e / s 1200 mm x 125 mm / 50 mm                    |
| Performances                                |                                                       |
| Lifting                                     | 16 s                                                  |
| Lowering                                    | 12.40 s                                               |
| Extension                                   | 17.30 s                                               |
| Retraction                                  | 13 s                                                  |
| Crowd                                       | 4 s                                                   |
| Dump                                        | 4 s                                                   |
| Engine                                      |                                                       |
| Engine brand                                | Deutz                                                 |
| Engine norm                                 | Stage V / Tier 4 final                                |
| Engine model                                | TD 3.6 L                                              |
| Number of cylinders / Capacity of cylinders | 4 - 3621 cm³                                          |
| I.C. Engine power rating - Power            | 75 Hp / 55.40 kW                                      |
| Max. torque / Engine rotation               | 340 Nm @ 1600 rpm                                     |
| Drawbar pull (Laden)                        | 8320 daN                                              |
| Transmission                                |                                                       |
| Transmission type                           | Torque converter                                      |
| Number of gears (forward / reverse)         | 4 / 4                                                 |
| Max. travel speed                           | 24.90 km/h                                            |
| Parking brake                               | Automatic parking brake                               |
|                                             | Oil-immersed multi-discs braking on front             |
| Service brake                               | axles                                                 |
| Hydraulics                                  |                                                       |
| Hydraulic pump type                         | Gear pump                                             |
| Hydraulic flow / Pressure                   | 106 l/min-270 bar                                     |
| Tank capacities                             |                                                       |
| Engine oil                                  | 7.50 1                                                |
| Hydraulic oil                               | 135 I                                                 |
| Fuel tank                                   | 140                                                   |
| Voise and vibration                         | 1401                                                  |
| Noise at driving position (LpA)             | 79 dB                                                 |
|                                             |                                                       |
| Noise to environment (LwA)                  | 102 dB                                                |
| Vibration on hands/arms                     | < 2.50 m/s <sup>2</sup>                               |
| Miscellaneous                               |                                                       |
| Steering wheels (front / rear)              | 2/2                                                   |
| Drive wheels (front / rear)                 | 2/2                                                   |
| Safety / Safety cab homologation            | Standard EN 15000 / ROPS - FOPS level 2               |
| Controls                                    | JSM                                                   |
|                                             |                                                       |