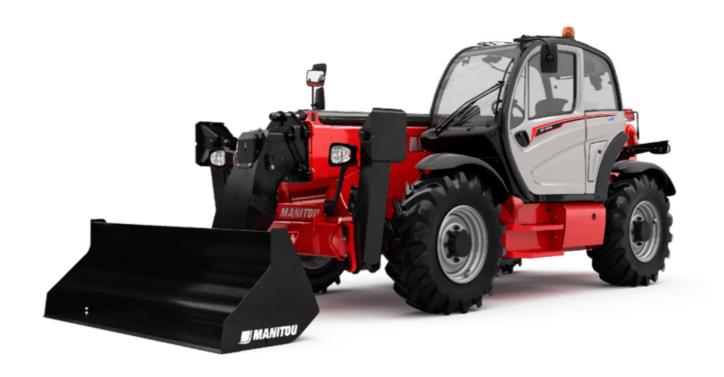

# **MT 1440 EASY ST5**

|                                             | MT 1440 EASY ST5 Created on May 19, 2024 at 2:39:18 A |
|---------------------------------------------|-------------------------------------------------------|
| Capacities                                  | Metric                                                |
| Max. capacity                               | 4000 kg                                               |
| Max. lifting height                         | 13.53 m                                               |
| Max. outreach                               | 9.46 m                                                |
| Breakout force with bucket                  | 7400 daN                                              |
| Weight and dimensions                       |                                                       |
| Overall length to carriage                  | l11 6.02 m                                            |
| Length to face of forks                     | 12 6.13 m                                             |
| Overall width                               | b1 2.36 m                                             |
| Overall height                              | h17 2.45 m                                            |
| Vheelbase                                   |                                                       |
| Ground clearance                            | y 3.07 m<br>m4 0.37 m                                 |
|                                             |                                                       |
| Overall cab width                           | b4 0.89 m                                             |
| Tilt-up angle                               | a4 12°                                                |
| Tilt-down angle                             | a5 114°                                               |
| External turning radius (over tyres)        | Wa1 3.94 m                                            |
| Unladen weight (with forks)                 | 10855 kg                                              |
| Overall weight                              | 10900 kg                                              |
| Tires type                                  | Pneumatic                                             |
| Standard tires                              | Alliance 400/80 - 24 - 162A8                          |
| Forks length / width / section              | I / e / s 1200 mm x 125 mm / 50 mm                    |
| Performances                                |                                                       |
| Lifting                                     | 16 s                                                  |
| Lowering                                    | 12.40 s                                               |
| Extension                                   | 17.30 s                                               |
| Retraction                                  | 13 s                                                  |
| Crowd                                       | 4 s                                                   |
| Dump                                        | 4 s                                                   |
| Engine                                      |                                                       |
| Engine brand                                | Deutz                                                 |
| Engine norm                                 | Stage V / Tier 4 final                                |
| Engine model                                | TD 3.6 L                                              |
| Number of cylinders / Capacity of cylinders | 4 - 3621 cm³                                          |
| I.C. Engine power rating - Power            | 75 Hp / 55.40 kW                                      |
| Max. torque / Engine rotation               | 340 Nm @ 1600 rpm                                     |
| Drawbar pull (Laden)                        | 8320 daN                                              |
| Transmission                                |                                                       |
| Transmission type                           | Torque converter                                      |
| Number of gears (forward / reverse)         | 4 / 4                                                 |
| Max. travel speed                           | 24.90 km/h                                            |
| Parking brake                               | Automatic parking brake                               |
|                                             | Oil-immersed multi-discs braking on front             |
| Service brake                               | axles                                                 |
| Hydraulics                                  |                                                       |
| Hydraulic pump type                         | Gear pump                                             |
| Hydraulic flow / Pressure                   | 106 l/min-270 bar                                     |
| Tank capacities                             |                                                       |
| Engine oil                                  | 7.50 1                                                |
| Hydraulic oil                               | 135 I                                                 |
| Fuel tank                                   | 140                                                   |
| Voise and vibration                         | 1401                                                  |
| Noise at driving position (LpA)             | 79 dB                                                 |
|                                             |                                                       |
| Noise to environment (LwA)                  | 102 dB                                                |
| Vibration on hands/arms                     | < 2.50 m/s <sup>2</sup>                               |
| Miscellaneous                               |                                                       |
| Steering wheels (front / rear)              | 2/2                                                   |
| Drive wheels (front / rear)                 | 2/2                                                   |
| Safety / Safety cab homologation            | Standard EN 15000 / ROPS - FOPS level 2               |
| Controls                                    | JSM                                                   |
|                                             |                                                       |