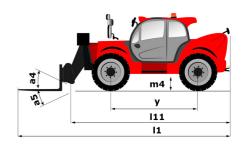

# **MT 1440 EASY ST5**

|                                             | MT 1440 EASY ST5 Created on May 19, 2024 at 2:39:18 A |
|---------------------------------------------|-------------------------------------------------------|
| Capacities                                  | Metric                                                |
| Max. capacity                               | 4000 kg                                               |
| Max. lifting height                         | 13.53 m                                               |
| Max. outreach                               | 9.46 m                                                |
| Breakout force with bucket                  | 7400 daN                                              |
| Weight and dimensions                       |                                                       |
| Overall length to carriage                  | l11 6.02 m                                            |
| Length to face of forks                     | 12 6.13 m                                             |
| Overall width                               | b1 2.36 m                                             |
| Overall height                              | h17 2.45 m                                            |
| Vheelbase                                   |                                                       |
| Ground clearance                            | y 3.07 m<br>m4 0.37 m                                 |
|                                             |                                                       |
| Overall cab width                           | b4 0.89 m                                             |
| Tilt-up angle                               | a4 12°                                                |
| Tilt-down angle                             | a5 114°                                               |
| External turning radius (over tyres)        | Wa1 3.94 m                                            |
| Unladen weight (with forks)                 | 10855 kg                                              |
| Overall weight                              | 10900 kg                                              |
| Tires type                                  | Pneumatic                                             |
| Standard tires                              | Alliance 400/80 - 24 - 162A8                          |
| Forks length / width / section              | I / e / s 1200 mm x 125 mm / 50 mm                    |
| Performances                                |                                                       |
| Lifting                                     | 16 s                                                  |
| Lowering                                    | 12.40 s                                               |
| Extension                                   | 17.30 s                                               |
| Retraction                                  | 13 s                                                  |
| Crowd                                       | 4 s                                                   |
| Dump                                        | 4 s                                                   |
| Engine                                      |                                                       |
| Engine brand                                | Deutz                                                 |
| Engine norm                                 | Stage V / Tier 4 final                                |
| Engine model                                | TD 3.6 L                                              |
| Number of cylinders / Capacity of cylinders | 4 - 3621 cm³                                          |
| I.C. Engine power rating - Power            | 75 Hp / 55.40 kW                                      |
| Max. torque / Engine rotation               | 340 Nm @ 1600 rpm                                     |
| Drawbar pull (Laden)                        | 8320 daN                                              |
| Transmission                                |                                                       |
| Transmission type                           | Torque converter                                      |
| Number of gears (forward / reverse)         | 4 / 4                                                 |
| Max. travel speed                           | 24.90 km/h                                            |
| Parking brake                               | Automatic parking brake                               |
|                                             | Oil-immersed multi-discs braking on front             |
| Service brake                               | axles                                                 |
| Hydraulics                                  |                                                       |
| Hydraulic pump type                         | Gear pump                                             |
| Hydraulic flow / Pressure                   | 106 l/min-270 bar                                     |
| Tank capacities                             |                                                       |
| Engine oil                                  | 7.50 1                                                |
| Hydraulic oil                               | 135 I                                                 |
| Fuel tank                                   | 140                                                   |
| Voise and vibration                         | 1401                                                  |
| Noise at driving position (LpA)             | 79 dB                                                 |
|                                             |                                                       |
| Noise to environment (LwA)                  | 102 dB                                                |
| Vibration on hands/arms                     | < 2.50 m/s <sup>2</sup>                               |
| Miscellaneous                               |                                                       |
| Steering wheels (front / rear)              | 2/2                                                   |
| Drive wheels (front / rear)                 | 2/2                                                   |
| Safety / Safety cab homologation            | Standard EN 15000 / ROPS - FOPS level 2               |
| Controls                                    | JSM                                                   |
|                                             |                                                       |

## MT 1440 easy ST5 - Dimensional drawing