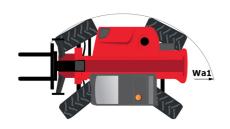

# **MT 1440 EASY ST5**

|                                             | MT 1440 EASY ST5 Created on May 19, 2024 at 2:39:18 A |
|---------------------------------------------|-------------------------------------------------------|
| Capacities                                  | Metric                                                |
| Max. capacity                               | 4000 kg                                               |
| Max. lifting height                         | 13.53 m                                               |
| Max. outreach                               | 9.46 m                                                |
| Breakout force with bucket                  | 7400 daN                                              |
| Weight and dimensions                       |                                                       |
| Overall length to carriage                  | l11 6.02 m                                            |
| Length to face of forks                     | 12 6.13 m                                             |
| Overall width                               | b1 2.36 m                                             |
| Overall height                              | h17 2.45 m                                            |
| Vheelbase                                   |                                                       |
| Ground clearance                            | y 3.07 m<br>m4 0.37 m                                 |
|                                             |                                                       |
| Overall cab width                           | b4 0.89 m                                             |
| Tilt-up angle                               | a4 12°                                                |
| Tilt-down angle                             | a5 114°                                               |
| External turning radius (over tyres)        | Wa1 3.94 m                                            |
| Unladen weight (with forks)                 | 10855 kg                                              |
| Overall weight                              | 10900 kg                                              |
| Tires type                                  | Pneumatic                                             |
| Standard tires                              | Alliance 400/80 - 24 - 162A8                          |
| Forks length / width / section              | I / e / s 1200 mm x 125 mm / 50 mm                    |
| Performances                                |                                                       |
| Lifting                                     | 16 s                                                  |
| Lowering                                    | 12.40 s                                               |
| Extension                                   | 17.30 s                                               |
| Retraction                                  | 13 s                                                  |
| Crowd                                       | 4 s                                                   |
| Dump                                        | 4 s                                                   |
| Engine                                      |                                                       |
| Engine brand                                | Deutz                                                 |
| Engine norm                                 | Stage V / Tier 4 final                                |
| Engine model                                | TD 3.6 L                                              |
| Number of cylinders / Capacity of cylinders | 4 - 3621 cm³                                          |
| I.C. Engine power rating - Power            | 75 Hp / 55.40 kW                                      |
| Max. torque / Engine rotation               | 340 Nm @ 1600 rpm                                     |
| Drawbar pull (Laden)                        | 8320 daN                                              |
| Transmission                                |                                                       |
| Transmission type                           | Torque converter                                      |
| Number of gears (forward / reverse)         | 4 / 4                                                 |
| Max. travel speed                           | 24.90 km/h                                            |
| Parking brake                               | Automatic parking brake                               |
|                                             | Oil-immersed multi-discs braking on front             |
| Service brake                               | axles                                                 |
| Hydraulics                                  |                                                       |
| Hydraulic pump type                         | Gear pump                                             |
| Hydraulic flow / Pressure                   | 106 l/min-270 bar                                     |
| Tank capacities                             |                                                       |
| Engine oil                                  | 7.50 1                                                |
| Hydraulic oil                               | 135 I                                                 |
| Fuel tank                                   | 140                                                   |
| Voise and vibration                         | 1401                                                  |
| Noise at driving position (LpA)             | 79 dB                                                 |
|                                             |                                                       |
| Noise to environment (LwA)                  | 102 dB                                                |
| Vibration on hands/arms                     | < 2.50 m/s <sup>2</sup>                               |
| Miscellaneous                               |                                                       |
| Steering wheels (front / rear)              | 2/2                                                   |
| Drive wheels (front / rear)                 | 2/2                                                   |
| Safety / Safety cab homologation            | Standard EN 15000 / ROPS - FOPS level 2               |
| Controls                                    | JSM                                                   |
|                                             |                                                       |