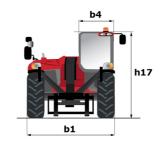

# **MT 1440 EASY ST5**

|                                             | MT 1440 EASY ST5 Created on May 1, 2024 at 7:12:44 AM |
|---------------------------------------------|-------------------------------------------------------|
| Capacities                                  | Metric                                                |
| Max. capacity                               | 4000 kg                                               |
| Max. lifting height                         | 13.53 m                                               |
| Max. outreach                               | 9.46 m                                                |
| Breakout force with bucket                  | 7400 daN                                              |
| Weight and dimensions                       |                                                       |
| Overall length to carriage                  | l11 6.02 m                                            |
| Length to face of forks                     | 12 6.13 m                                             |
| Overall width                               | b1 2.36 m                                             |
| Overall height                              | h17 2.45 m                                            |
| Wheelbase                                   | у 3.07 m                                              |
| Ground clearance                            | m4 0.37 m                                             |
| Overall cab width                           | b4 0.89 m                                             |
|                                             | a4 12 °                                               |
| Tilt-up angle                               |                                                       |
| Tilt-down angle                             | a5 114 °                                              |
| External turning radius (over tyres)        | Wa1 3.94 m                                            |
| Unladen weight (with forks)                 | 10855 kg                                              |
| Overall weight                              | 10900 kg                                              |
| Tires type                                  | Pneumatic                                             |
| Standard tires                              | Alliance 400/80 - 24 - 162A8                          |
| Forks length / width / section              | I / e / s 1200 mm x 125 mm / 50 mm                    |
| Performances                                |                                                       |
| Lifting                                     | 16 s                                                  |
| Lowering                                    | 12.40 s                                               |
| Extension                                   | 17.30 s                                               |
| Retraction                                  | 13 s                                                  |
| Crowd                                       | 4 s                                                   |
| Dump                                        | 4 s                                                   |
| Engine                                      |                                                       |
| Engine brand                                | Deutz                                                 |
| Engine norm                                 | Stage V / Tier 4 final                                |
| Engine model                                | TD 3.6 L                                              |
| Number of cylinders / Capacity of cylinders | 4 - 3621 cm³                                          |
| I.C. Engine power rating - Power            | 75 Hp / 55.40 kW                                      |
| Max. torque / Engine rotation               | 340 Nm @ 1600 rpm                                     |
| Drawbar pull (Laden)                        | 8320 daN                                              |
| Transmission                                |                                                       |
| Transmission type                           | Torque converter                                      |
| Number of gears (forward / reverse)         | 4/4                                                   |
| Max. travel speed                           | 24.90 km/h                                            |
| Parking brake                               | Automatic parking brake                               |
|                                             | Oil-immersed multi-discs braking on front & re        |
| Service brake                               | axles                                                 |
| Hydraulics                                  |                                                       |
| Hydraulic pump type                         | Gear pump                                             |
| Hydraulic flow / Pressure                   | 106 l/min-270 bar                                     |
| Tank capacities                             |                                                       |
| Engine oil                                  | 7.50                                                  |
| Hydraulic oil                               | 1351                                                  |
| Fuel tank                                   | 140 I                                                 |
| Noise and vibration                         |                                                       |
| Noise at driving position (LpA)             | 79 dB                                                 |
| Noise to environment (LwA)                  | 102 dB                                                |
| Vibration on hands/arms                     | < 2.50 m/s <sup>2</sup>                               |
| Miscellaneous                               | × 2.30 III/S                                          |
|                                             | 2/2                                                   |
| Steering wheels (front / rear)              | 2/2                                                   |
| Drive wheels (front / rear)                 | 2/2                                                   |
| Safety / Safety cab homologation            | Standard EN 15000 / ROPS - FOPS level 2 cat           |
| Controls                                    | JSM                                                   |

## MT 1440 easy ST5 - Dimensional drawing