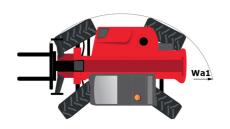

# **MT 1440 EASY ST5**

|                                             | MT 1440 EASY ST5 Created on May 1, 2024 at 7:12:44 AM |
|---------------------------------------------|-------------------------------------------------------|
| Capacities                                  | Metric                                                |
| Max. capacity                               | 4000 kg                                               |
| Max. lifting height                         | 13.53 m                                               |
| Max. outreach                               | 9.46 m                                                |
| Breakout force with bucket                  | 7400 daN                                              |
| Weight and dimensions                       |                                                       |
| Overall length to carriage                  | l11 6.02 m                                            |
| Length to face of forks                     | 12 6.13 m                                             |
| Overall width                               | b1 2.36 m                                             |
| Overall height                              | h17 2.45 m                                            |
| Wheelbase                                   | у 3.07 m                                              |
| Ground clearance                            | m4 0.37 m                                             |
| Overall cab width                           | b4 0.89 m                                             |
|                                             | a4 12 °                                               |
| Tilt-up angle                               |                                                       |
| Tilt-down angle                             | a5 114 °                                              |
| External turning radius (over tyres)        | Wa1 3.94 m                                            |
| Unladen weight (with forks)                 | 10855 kg                                              |
| Overall weight                              | 10900 kg                                              |
| Tires type                                  | Pneumatic                                             |
| Standard tires                              | Alliance 400/80 - 24 - 162A8                          |
| Forks length / width / section              | I / e / s 1200 mm x 125 mm / 50 mm                    |
| Performances                                |                                                       |
| Lifting                                     | 16 s                                                  |
| Lowering                                    | 12.40 s                                               |
| Extension                                   | 17.30 s                                               |
| Retraction                                  | 13 s                                                  |
| Crowd                                       | 4 s                                                   |
| Dump                                        | 4 s                                                   |
| Engine                                      |                                                       |
| Engine brand                                | Deutz                                                 |
| Engine norm                                 | Stage V / Tier 4 final                                |
| Engine model                                | TD 3.6 L                                              |
| Number of cylinders / Capacity of cylinders | 4 - 3621 cm³                                          |
| I.C. Engine power rating - Power            | 75 Hp / 55.40 kW                                      |
| Max. torque / Engine rotation               | 340 Nm @ 1600 rpm                                     |
| Drawbar pull (Laden)                        | 8320 daN                                              |
| Transmission                                |                                                       |
| Transmission type                           | Torque converter                                      |
| Number of gears (forward / reverse)         | 4/4                                                   |
| Max. travel speed                           | 24.90 km/h                                            |
| Parking brake                               | Automatic parking brake                               |
|                                             | Oil-immersed multi-discs braking on front & re        |
| Service brake                               | axles                                                 |
| Hydraulics                                  |                                                       |
| Hydraulic pump type                         | Gear pump                                             |
| Hydraulic flow / Pressure                   | 106 l/min-270 bar                                     |
| Tank capacities                             |                                                       |
| Engine oil                                  | 7.50                                                  |
| Hydraulic oil                               | 1351                                                  |
| Fuel tank                                   | 140 I                                                 |
| Noise and vibration                         |                                                       |
| Noise at driving position (LpA)             | 79 dB                                                 |
| Noise to environment (LwA)                  | 102 dB                                                |
| Vibration on hands/arms                     | < 2.50 m/s <sup>2</sup>                               |
| Miscellaneous                               | × 2.30 III/S                                          |
|                                             | 2/2                                                   |
| Steering wheels (front / rear)              | 2/2                                                   |
| Drive wheels (front / rear)                 | 2/2                                                   |
| Safety / Safety cab homologation            | Standard EN 15000 / ROPS - FOPS level 2 cat           |
| Controls                                    | JSM                                                   |

## MT 1440 easy ST5 - Dimensional drawing