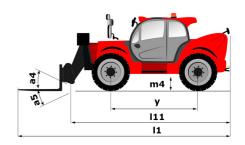

# **MT 1440 EASY ST5**

|                                             | MT 1440 EASY ST5 Created on May 1, 2024 at 7:12:44 AM |
|---------------------------------------------|-------------------------------------------------------|
| Capacities                                  | Metric                                                |
| Max. capacity                               | 4000 kg                                               |
| Max. lifting height                         | 13.53 m                                               |
| Max. outreach                               | 9.46 m                                                |
| Breakout force with bucket                  | 7400 daN                                              |
| Weight and dimensions                       |                                                       |
| Overall length to carriage                  | l11 6.02 m                                            |
| Length to face of forks                     | 12 6.13 m                                             |
| Overall width                               | b1 2.36 m                                             |
| Overall height                              | h17 2.45 m                                            |
| Wheelbase                                   | у 3.07 m                                              |
| Ground clearance                            | m4 0.37 m                                             |
| Overall cab width                           | b4 0.89 m                                             |
|                                             | a4 12 °                                               |
| Tilt-up angle                               |                                                       |
| Tilt-down angle                             | a5 114 °                                              |
| External turning radius (over tyres)        | Wa1 3.94 m                                            |
| Unladen weight (with forks)                 | 10855 kg                                              |
| Overall weight                              | 10900 kg                                              |
| Tires type                                  | Pneumatic                                             |
| Standard tires                              | Alliance 400/80 - 24 - 162A8                          |
| Forks length / width / section              | I / e / s 1200 mm x 125 mm / 50 mm                    |
| Performances                                |                                                       |
| Lifting                                     | 16 s                                                  |
| Lowering                                    | 12.40 s                                               |
| Extension                                   | 17.30 s                                               |
| Retraction                                  | 13 s                                                  |
| Crowd                                       | 4 s                                                   |
| Dump                                        | 4 s                                                   |
| Engine                                      |                                                       |
| Engine brand                                | Deutz                                                 |
| Engine norm                                 | Stage V / Tier 4 final                                |
| Engine model                                | TD 3.6 L                                              |
| Number of cylinders / Capacity of cylinders | 4 - 3621 cm³                                          |
| I.C. Engine power rating - Power            | 75 Hp / 55.40 kW                                      |
| Max. torque / Engine rotation               | 340 Nm @ 1600 rpm                                     |
| Drawbar pull (Laden)                        | 8320 daN                                              |
| Transmission                                |                                                       |
| Transmission type                           | Torque converter                                      |
| Number of gears (forward / reverse)         | 4/4                                                   |
| Max. travel speed                           | 24.90 km/h                                            |
| Parking brake                               | Automatic parking brake                               |
|                                             | Oil-immersed multi-discs braking on front & re        |
| Service brake                               | axles                                                 |
| Hydraulics                                  |                                                       |
| Hydraulic pump type                         | Gear pump                                             |
| Hydraulic flow / Pressure                   | 106 l/min-270 bar                                     |
| Tank capacities                             |                                                       |
| Engine oil                                  | 7.50                                                  |
| Hydraulic oil                               | 1351                                                  |
| Fuel tank                                   | 140 I                                                 |
| Noise and vibration                         |                                                       |
| Noise at driving position (LpA)             | 79 dB                                                 |
| Noise to environment (LwA)                  | 102 dB                                                |
| Vibration on hands/arms                     | < 2.50 m/s <sup>2</sup>                               |
| Miscellaneous                               | × 2.30 III/S                                          |
|                                             | 2/2                                                   |
| Steering wheels (front / rear)              | 2/2                                                   |
| Drive wheels (front / rear)                 | 2/2                                                   |
| Safety / Safety cab homologation            | Standard EN 15000 / ROPS - FOPS level 2 cat           |
| Controls                                    | JSM                                                   |

## MT 1440 easy ST5 - Dimensional drawing