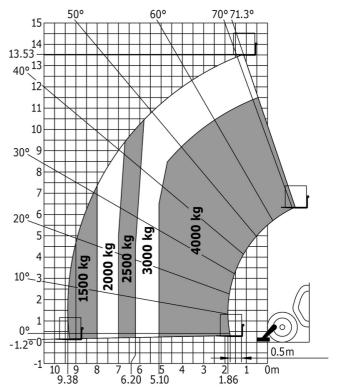

| × 2.30 III/S                                          |
|                                             | 2/2                                                   |
| Steering wheels (front / rear)              | 2/2                                                   |
| Drive wheels (front / rear)                 | 2/2                                                   |
| Safety / Safety cab homologation            | Standard EN 15000 / ROPS - FOPS level 2 cat           |
| Controls                                    | JSM                                                   |

## MT 1440 easy ST5 - Dimensional drawing







### MT 1440 easy ST5 - Load chart

Machine on tyres with forks - with levelling device Metric



#### Machine on lowered stabilisers with forks Metric







#### **Head Office**

B.P. 249 - 430 rue de l'Aubinière 44150 Ancenis Cedex - France Tel: +33 (0)2 40 09 10 11 - Fax: +33 (0)2 40 09 10 97 www.manitou.com



This publication provides a description of the configuration versions and options for Manitou products, which may differ for equipment. The equipment presented in this brochure may be part of a series, as an option, or it may not be available, depending on the versions. Manitou reserves the right, at any time and without notice, to amend the specifications described and represented. The specifications provided do not bind the manufacturer. For more details, please contact your Manitou agent. This is not a contractually binding document. The presentation of the products is not contractually binding. List of specifications non-exh