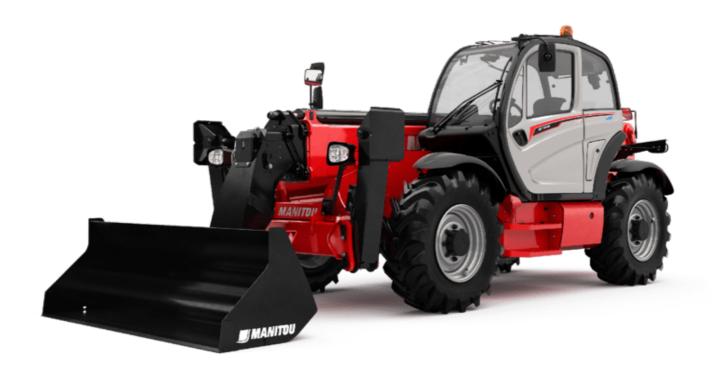

# **MT 1440 EASY ST5**

|                                             | MT 1440 EASY ST5 Created on May 1, 2024 at 7:12:44 AM |
|---------------------------------------------|-------------------------------------------------------|
| Capacities                                  | Metric                                                |
| Max. capacity                               | 4000 kg                                               |
| Max. lifting height                         | 13.53 m                                               |
| Max. outreach                               | 9.46 m                                                |
| Breakout force with bucket                  | 7400 daN                                              |
| Weight and dimensions                       |                                                       |
| Overall length to carriage                  | l11 6.02 m                                            |
| Length to face of forks                     | 12 6.13 m                                             |
| Overall width                               | b1 2.36 m                                             |
| Overall height                              | h17 2.45 m                                            |
| Wheelbase                                   | у 3.07 m                                              |
| Ground clearance                            | m4 0.37 m                                             |
| Overall cab width                           | b4 0.89 m                                             |
|                                             | a4 12 °                                               |
| Tilt-up angle                               |                                                       |
| Tilt-down angle                             | a5 114 °                                              |
| External turning radius (over tyres)        | Wa1 3.94 m                                            |
| Unladen weight (with forks)                 | 10855 kg                                              |
| Overall weight                              | 10900 kg                                              |
| Tires type                                  | Pneumatic                                             |
| Standard tires                              | Alliance 400/80 - 24 - 162A8                          |
| Forks length / width / section              | I / e / s 1200 mm x 125 mm / 50 mm                    |
| Performances                                |                                                       |
| Lifting                                     | 16 s                                                  |
| Lowering                                    | 12.40 s                                               |
| Extension                                   | 17.30 s                                               |
| Retraction                                  | 13 s                                                  |
| Crowd                                       | 4 s                                                   |
| Dump                                        | 4 s                                                   |
| Engine                                      |                                                       |
| Engine brand                                | Deutz                                                 |
| Engine norm                                 | Stage V / Tier 4 final                                |
| Engine model                                | TD 3.6 L                                              |
| Number of cylinders / Capacity of cylinders | 4 - 3621 cm³                                          |
| I.C. Engine power rating - Power            | 75 Hp / 55.40 kW                                      |
| Max. torque / Engine rotation               | 340 Nm @ 1600 rpm                                     |
| Drawbar pull (Laden)                        | 8320 daN                                              |
| Transmission                                |                                                       |
| Transmission type                           | Torque converter                                      |
| Number of gears (forward / reverse)         | 4/4                                                   |
| Max. travel speed                           | 24.90 km/h                                            |
| Parking brake                               | Automatic parking brake                               |
|                                             | Oil-immersed multi-discs braking on front & re        |
| Service brake                               | axles                                                 |
| Hydraulics                                  |                                                       |
| Hydraulic pump type                         | Gear pump                                             |
| Hydraulic flow / Pressure                   | 106 l/min-270 bar                                     |
| Tank capacities                             |                                                       |
| Engine oil                                  | 7.50                                                  |
| Hydraulic oil                               | 1351                                                  |
| Fuel tank                                   | 140 I                                                 |
| Noise and vibration                         |                                                       |
| Noise at driving position (LpA)             | 79 dB                                                 |
| Noise to environment (LwA)                  | 102 dB                                                |
| Vibration on hands/arms                     | < 2.50 m/s <sup>2</sup>                               |
| Miscellaneous                               | × 2.30 III/S                                          |
|                                             | 2/2                                                   |
| Steering wheels (front / rear)              | 2/2                                                   |
| Drive wheels (front / rear)                 | 2/2                                                   |
| Safety / Safety cab homologation            | Standard EN 15000 / ROPS - FOPS level 2 cat           |
| Controls                                    | JSM                                                   |