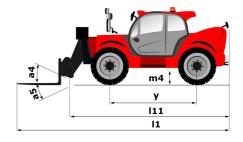

# **MT 1440 EASY ST5**

|                                             | MT 1440 EASY ST5 Created on 5 May 2024 at 15:25:57 |
|---------------------------------------------|----------------------------------------------------|
| Capacities                                  | Metric                                             |
| Max. capacity                               | 4000 kg                                            |
| Max. lifting height                         | 13.53 m                                            |
| Max. outreach                               | 9.46 m                                             |
| Breakout force with bucket                  | 7400 daN                                           |
| Weight and dimensions                       |                                                    |
| Overall length to carriage                  | I11 6.02 m                                         |
| Length to face of forks                     | 12 6.13 m                                          |
| Overall width                               | b1 2.36 m                                          |
| Overall height                              | h17 2.45 m                                         |
| Wheelbase                                   | y 3.07 m                                           |
| Ground clearance                            | m4 0.37 m                                          |
| Overall cab width                           | b4 0.89 m                                          |
|                                             | 34 12°                                             |
| Tilt-up angle                               |                                                    |
| Tilt-down angle                             | a5 114 °                                           |
| External turning radius (over tyres)        | Wa1 3.94 m                                         |
| Unladen weight (with forks)                 | 10855 kg                                           |
| Overall weight                              | 10900 kg                                           |
| Tires type                                  | Pneumatic                                          |
| Standard tires                              | Alliance 400/80 - 24 - 162A8                       |
| Forks length / width / section              | I / e / s 1200 mm x 125 mm / 50 mm                 |
| Performances                                |                                                    |
| Lifting                                     | 16 s                                               |
| Lowering                                    | 12.40 s                                            |
| Extension                                   | 17.30 s                                            |
| Retraction                                  | 13 s                                               |
| Crowd                                       | 4 s                                                |
| Dump                                        | 4 s                                                |
| Engine                                      |                                                    |
| Engine brand                                | Deutz                                              |
| Engine norm                                 | Stage V / Tier 4 final                             |
| Engine model                                | TD 3.6 L                                           |
| Number of cylinders / Capacity of cylinders | 4 - 3621 cm <sup>3</sup>                           |
| I.C. Engine power rating - Power            | 75 Hp / 55.40 kW                                   |
| Max. torque / Engine rotation               | 340 Nm @ 1600 rpm                                  |
| Drawbar pull (Laden)                        | 8320 daN                                           |
| Transmission                                |                                                    |
| Transmission type                           | Torque converter                                   |
| Number of gears (forward / reverse)         | 4/4                                                |
| Max. travel speed                           | 24.90 km/h                                         |
| Parking brake                               | Automatic parking brake                            |
|                                             | Oil-immersed multi-discs braking on front & re     |
| Service brake                               | axles                                              |
| Hydraulics                                  |                                                    |
| Hydraulic pump type                         | Gear pump                                          |
| Hydraulic flow / Pressure                   | 106 l/min-270 bar                                  |
| Tank capacities                             |                                                    |
| Engine oil                                  | 7.50                                               |
| Hydraulic oil                               | 1351                                               |
| Fuel tank                                   | 140                                                |
| Noise and vibration                         |                                                    |
| Noise at driving position (LpA)             | 79 dB                                              |
| Noise to environment (LwA)                  | 102 dB                                             |
| Vibration on hands/arms                     | < 2.50 m/s <sup>2</sup>                            |
| Miscellaneous                               | × 2.30 III/S <sup>2</sup>                          |
| Steering wheels (front / rear)              | 2/2                                                |
| - , ,                                       | 2/2                                                |
| Drive wheels (front / rear)                 | 2/2                                                |
| Safety / Safety cab homologation            | Standard EN 15000 / ROPS - FOPS level 2 cab        |
| Controls                                    | JSM                                                |

## MT 1440 easy ST5 - Dimensional drawing