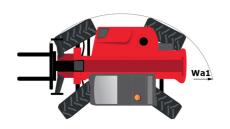

# **MT 1440 EASY ST5**

|                                             | MT 1440 EASY ST5 Created on 5 May 2024 at 15:25:57 |
|---------------------------------------------|----------------------------------------------------|
| Capacities                                  | Metric                                             |
| Max. capacity                               | 4000 kg                                            |
| Max. lifting height                         | 13.53 m                                            |
| Max. outreach                               | 9.46 m                                             |
| Breakout force with bucket                  | 7400 daN                                           |
| Weight and dimensions                       |                                                    |
| Overall length to carriage                  | I11 6.02 m                                         |
| Length to face of forks                     | 12 6.13 m                                          |
| Overall width                               | b1 2.36 m                                          |
| Overall height                              | h17 2.45 m                                         |
| Wheelbase                                   | y 3.07 m                                           |
| Ground clearance                            | m4 0.37 m                                          |
| Overall cab width                           | b4 0.89 m                                          |
|                                             | 34 12°                                             |
| Tilt-up angle                               |                                                    |
| Tilt-down angle                             | a5 114 °                                           |
| External turning radius (over tyres)        | Wa1 3.94 m                                         |
| Unladen weight (with forks)                 | 10855 kg                                           |
| Overall weight                              | 10900 kg                                           |
| Tires type                                  | Pneumatic                                          |
| Standard tires                              | Alliance 400/80 - 24 - 162A8                       |
| Forks length / width / section              | I / e / s 1200 mm x 125 mm / 50 mm                 |
| Performances                                |                                                    |
| Lifting                                     | 16 s                                               |
| Lowering                                    | 12.40 s                                            |
| Extension                                   | 17.30 s                                            |
| Retraction                                  | 13 s                                               |
| Crowd                                       | 4 s                                                |
| Dump                                        | 4 s                                                |
| Engine                                      |                                                    |
| Engine brand                                | Deutz                                              |
| Engine norm                                 | Stage V / Tier 4 final                             |
| Engine model                                | TD 3.6 L                                           |
| Number of cylinders / Capacity of cylinders | 4 - 3621 cm <sup>3</sup>                           |
| I.C. Engine power rating - Power            | 75 Hp / 55.40 kW                                   |
| Max. torque / Engine rotation               | 340 Nm @ 1600 rpm                                  |
| Drawbar pull (Laden)                        | 8320 daN                                           |
| Transmission                                |                                                    |
| Transmission type                           | Torque converter                                   |
| Number of gears (forward / reverse)         | 4/4                                                |
| Max. travel speed                           | 24.90 km/h                                         |
| Parking brake                               | Automatic parking brake                            |
|                                             | Oil-immersed multi-discs braking on front & re     |
| Service brake                               | axles                                              |
| Hydraulics                                  |                                                    |
| Hydraulic pump type                         | Gear pump                                          |
| Hydraulic flow / Pressure                   | 106 l/min-270 bar                                  |
| Tank capacities                             |                                                    |
| Engine oil                                  | 7.50                                               |
| Hydraulic oil                               | 1351                                               |
| Fuel tank                                   | 140                                                |
| Noise and vibration                         |                                                    |
| Noise at driving position (LpA)             | 79 dB                                              |
| Noise to environment (LwA)                  | 102 dB                                             |
| Vibration on hands/arms                     | < 2.50 m/s <sup>2</sup>                            |
| Miscellaneous                               | × 2.30 III/S <sup>2</sup>                          |
| Steering wheels (front / rear)              | 2/2                                                |
| - , ,                                       | 2/2                                                |
| Drive wheels (front / rear)                 | 2/2                                                |
| Safety / Safety cab homologation            | Standard EN 15000 / ROPS - FOPS level 2 cab        |
| Controls                                    | JSM                                                |

## MT 1440 easy ST5 - Dimensional drawing