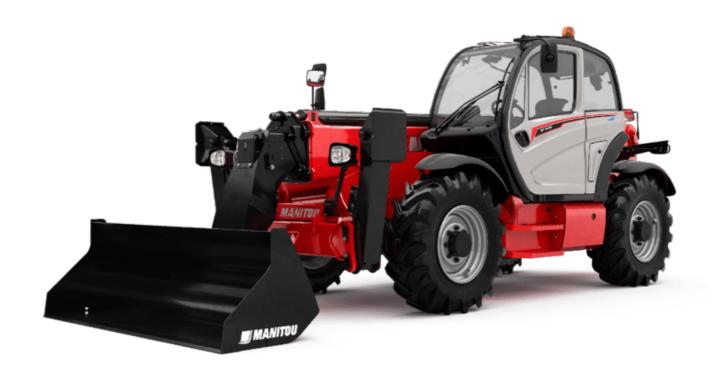

Technical sheet:

# **MT 1440 EASY ST5**

|                                             | MT 1440 EASY ST5 Created on 5 May 2024 at 15:25:57 |
|---------------------------------------------|----------------------------------------------------|
| Capacities                                  | Metric                                             |
| Max. capacity                               | 4000 kg                                            |
| Max. lifting height                         | 13.53 m                                            |
| Max. outreach                               | 9.46 m                                             |
| Breakout force with bucket                  | 7400 daN                                           |
| Weight and dimensions                       |                                                    |
| Overall length to carriage                  | I11 6.02 m                                         |
| Length to face of forks                     | 12 6.13 m                                          |
| Overall width                               | b1 2.36 m                                          |
| Overall height                              | h17 2.45 m                                         |
| Wheelbase                                   | y 3.07 m                                           |
| Ground clearance                            | m4 0.37 m                                          |
| Overall cab width                           | b4 0.89 m                                          |
|                                             | 34 12°                                             |
| Tilt-up angle                               |                                                    |
| Tilt-down angle                             | a5 114 °                                           |
| External turning radius (over tyres)        | Wa1 3.94 m                                         |
| Unladen weight (with forks)                 | 10855 kg                                           |
| Overall weight                              | 10900 kg                                           |
| Tires type                                  | Pneumatic                                          |
| Standard tires                              | Alliance 400/80 - 24 - 162A8                       |
| Forks length / width / section              | I / e / s 1200 mm x 125 mm / 50 mm                 |
| Performances                                |                                                    |
| Lifting                                     | 16 s                                               |
| Lowering                                    | 12.40 s                                            |
| Extension                                   | 17.30 s                                            |
| Retraction                                  | 13 s                                               |
| Crowd                                       | 4 s                                                |
| Dump                                        | 4 s                                                |
| Engine                                      |                                                    |
| Engine brand                                | Deutz                                              |
| Engine norm                                 | Stage V / Tier 4 final                             |
| Engine model                                | TD 3.6 L                                           |
| Number of cylinders / Capacity of cylinders | 4 - 3621 cm <sup>3</sup>                           |
| I.C. Engine power rating - Power            | 75 Hp / 55.40 kW                                   |
| Max. torque / Engine rotation               | 340 Nm @ 1600 rpm                                  |
| Drawbar pull (Laden)                        | 8320 daN                                           |
| Transmission                                |                                                    |
| Transmission type                           | Torque converter                                   |
| Number of gears (forward / reverse)         | 4/4                                                |
| Max. travel speed                           | 24.90 km/h                                         |
| Parking brake                               | Automatic parking brake                            |
|                                             | Oil-immersed multi-discs braking on front & re     |
| Service brake                               | axles                                              |
| Hydraulics                                  |                                                    |
| Hydraulic pump type                         | Gear pump                                          |
| Hydraulic flow / Pressure                   | 106 l/min-270 bar                                  |
| Tank capacities                             |                                                    |
| Engine oil                                  | 7.50                                               |
| Hydraulic oil                               | 1351                                               |
| Fuel tank                                   | 140                                                |
| Noise and vibration                         |                                                    |
| Noise at driving position (LpA)             | 79 dB                                              |
| Noise to environment (LwA)                  | 102 dB                                             |
| Vibration on hands/arms                     | < 2.50 m/s <sup>2</sup>                            |
| Miscellaneous                               | × 2.30 III/S <sup>2</sup>                          |
| Steering wheels (front / rear)              | 2/2                                                |
| - , ,                                       | 2/2                                                |
| Drive wheels (front / rear)                 | 2/2                                                |
| Safety / Safety cab homologation            | Standard EN 15000 / ROPS - FOPS level 2 cab        |
| Controls                                    | JSM                                                |