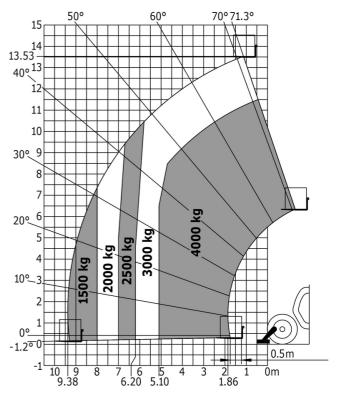

laneous                               | × 2.30 III/S <sup>2</sup>                          |
| Steering wheels (front / rear)              | 2/2                                                |
| - , ,                                       | 2/2                                                |
| Drive wheels (front / rear)                 | 2/2                                                |
| Safety / Safety cab homologation            | Standard EN 15000 / ROPS - FOPS level 2 cab        |
| Controls                                    | JSM                                                |

## MT 1440 easy ST5 - Dimensional drawing







### MT 1440 easy ST5 - Load chart

Machine on tyres with forks - with levelling device Metric



#### Machine on lowered stabilisers with forks Metric







#### **Head Office**

B.P. 249 - 430 rue de l'Aubinière 44150 Ancenis Cedex - France Tel: +33 (0)2 40 09 10 11 - Fax: +33 (0)2 40 09 10 97 www.manitou.com



This publication provides a description of the configuration versions and options for Manitou products, which may differ for equipment. The equipment presented in this brochure may be part of a series, as an option, or it may not be available, depending on the versions. Manitou reserves the right, at any time and without notice, to amend the specifications described and represented. The specifications provided do not bind the manufacturer. For more details, please contact your Manitou agent. This is not a contractually binding document. The presentation of the products is not contractually binding. List of specifications non-exh