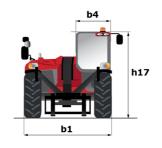

# **MT 1440 EASY ST5**

|                                             | MT 1440 EASY ST5 Created on 5 May 2024 at 15:25:57 |
|---------------------------------------------|----------------------------------------------------|
| Capacities                                  | Metric                                             |
| Max. capacity                               | 4000 kg                                            |
| Max. lifting height                         | 13.53 m                                            |
| Max. outreach                               | 9.46 m                                             |
| Breakout force with bucket                  | 7400 daN                                           |
| Weight and dimensions                       |                                                    |
| Overall length to carriage                  | I11 6.02 m                                         |
| Length to face of forks                     | 12 6.13 m                                          |
| Overall width                               | b1 2.36 m                                          |
| Overall height                              | h17 2.45 m                                         |
| Wheelbase                                   | y 3.07 m                                           |
| Ground clearance                            | m4 0.37 m                                          |
| Overall cab width                           | b4 0.89 m                                          |
|                                             | 34 12°                                             |
| Tilt-up angle                               |                                                    |
| Tilt-down angle                             | a5 114 °                                           |
| External turning radius (over tyres)        | Wa1 3.94 m                                         |
| Unladen weight (with forks)                 | 10855 kg                                           |
| Overall weight                              | 10900 kg                                           |
| Tires type                                  | Pneumatic                                          |
| Standard tires                              | Alliance 400/80 - 24 - 162A8                       |
| Forks length / width / section              | I / e / s 1200 mm x 125 mm / 50 mm                 |
| Performances                                |                                                    |
| Lifting                                     | 16 s                                               |
| Lowering                                    | 12.40 s                                            |
| Extension                                   | 17.30 s                                            |
| Retraction                                  | 13 s                                               |
| Crowd                                       | 4 s                                                |
| Dump                                        | 4 s                                                |
| Engine                                      |                                                    |
| Engine brand                                | Deutz                                              |
| Engine norm                                 | Stage V / Tier 4 final                             |
| Engine model                                | TD 3.6 L                                           |
| Number of cylinders / Capacity of cylinders | 4 - 3621 cm <sup>3</sup>                           |
| I.C. Engine power rating - Power            | 75 Hp / 55.40 kW                                   |
| Max. torque / Engine rotation               | 340 Nm @ 1600 rpm                                  |
| Drawbar pull (Laden)                        | 8320 daN                                           |
| Transmission                                |                                                    |
| Transmission type                           | Torque converter                                   |
| Number of gears (forward / reverse)         | 4/4                                                |
| Max. travel speed                           | 24.90 km/h                                         |
| Parking brake                               | Automatic parking brake                            |
|                                             | Oil-immersed multi-discs braking on front & re     |
| Service brake                               | axles                                              |
| Hydraulics                                  |                                                    |
| Hydraulic pump type                         | Gear pump                                          |
| Hydraulic flow / Pressure                   | 106 l/min-270 bar                                  |
| Tank capacities                             |                                                    |
| Engine oil                                  | 7.50                                               |
| Hydraulic oil                               | 1351                                               |
| Fuel tank                                   | 140                                                |
| Noise and vibration                         |                                                    |
| Noise at driving position (LpA)             | 79 dB                                              |
| Noise to environment (LwA)                  | 102 dB                                             |
| Vibration on hands/arms                     | < 2.50 m/s <sup>2</sup>                            |
| Miscellaneous                               | × 2.30 III/S <sup>2</sup>                          |
| Steering wheels (front / rear)              | 2/2                                                |
| - , ,                                       | 2/2                                                |
| Drive wheels (front / rear)                 | 2/2                                                |
| Safety / Safety cab homologation            | Standard EN 15000 / ROPS - FOPS level 2 cab        |
| Controls                                    | JSM                                                |

## MT 1440 easy ST5 - Dimensional drawing