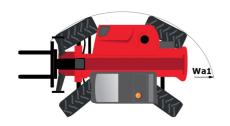

# **MT 1440 EASY ST5**

| Capacities                                  | Metric                                               |
|---------------------------------------------|------------------------------------------------------|
|                                             |                                                      |
| Max. capacity                               | 4000 kg                                              |
| Max. lifting height                         | 13.53 m                                              |
| Max. outreach                               | 9.46 m                                               |
| Breakout force with bucket                  | 7400 daN                                             |
| Weight and dimensions                       |                                                      |
| Overall length to carriage                  | l11 6.02 m                                           |
| Length to face of forks                     | l2 6.13 m                                            |
| Overall width                               | b1 2.36 m                                            |
| Overall height                              | h17 2.45 m                                           |
| Wheelbase                                   | y 3.07 m                                             |
| Ground clearance                            | m4 0.37 m                                            |
| Overall cab width                           | b4 0.89 m                                            |
| Tilt-up angle                               | a4 12 °                                              |
| Tilt-down angle                             | a5 114°                                              |
| External turning radius (over tyres)        | Wa1 3.94 m                                           |
| Unladen weight (with forks)                 | 10855 kg                                             |
| Overall weight                              | 10035 kg<br>10900 kg                                 |
|                                             |                                                      |
| Tires type                                  | Pneumatic                                            |
| Standard tires                              | Alliance 400/80 - 24 - 162A8                         |
| Forks length / width / section              | I / e / s 1200 mm x 125 mm / 50 mm                   |
| Performances                                |                                                      |
| Lifting                                     | 16 s                                                 |
| Lowering                                    | 12.40 s                                              |
| Extension                                   | 17.30 s                                              |
| Retraction                                  | 13 s                                                 |
| Crowd                                       | 4 s                                                  |
| Dump                                        | 4 s                                                  |
| Engine                                      |                                                      |
| Engine brand                                | Deutz                                                |
| Engine norm                                 | Stage V / Tier 4 final                               |
| Engine model                                | TD 3.6 L                                             |
| Number of cylinders / Capacity of cylinders | 4 - 3621 cm <sup>3</sup>                             |
| I.C. Engine power rating - Power            | 75 Hp / 55.40 kW                                     |
| Max. torque / Engine rotation               | 340 Nm @ 1600 rpm                                    |
| Drawbar pull (Laden)                        | 8320 daN                                             |
| Transmission                                | 0320 dai4                                            |
|                                             | Tarrica convertes                                    |
| Transmission type                           | Torque converter                                     |
| Number of gears (forward / reverse)         | 4/4                                                  |
| Max. travel speed                           | 24.90 km/h                                           |
| Parking brake                               | Automatic parking brake                              |
| Service brake                               | Oil-immersed multi-discs braking on front &<br>axles |
| Hydraulics                                  | dxies                                                |
| <u>·</u>                                    |                                                      |
| Hydraulic pump type                         | Gear pump                                            |
| Hydraulic flow / Pressure                   | 106 l/min-270 bar                                    |
| Tank capacities                             |                                                      |
| Engine oil                                  | 7.50 l                                               |
| Hydraulic oil                               | 135 l                                                |
| Fuel tank                                   | 140 I                                                |
| Noise and vibration                         |                                                      |
| Noise at driving position (LpA)             | 79 dB                                                |
| Noise to environment (LwA)                  | 102 dB                                               |
| Vibration on hands/arms                     | < 2.50 m/s <sup>2</sup>                              |
| Miscellaneous                               |                                                      |
| Steering wheels (front / rear)              | 2/2                                                  |
| Drive wheels (front / rear)                 | 2/2                                                  |
| , ,                                         | Standard EN 15000 / ROPS - FOPS level 2              |
| Safety / Safety cab homologation            | Statitudiu Ein 13000 / ROPS - FOPS level Z           |