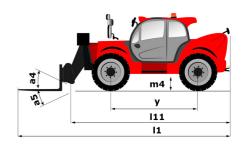

# **MT 1440 EASY ST5**

| Capacities                                  | Metric                                               |
|---------------------------------------------|------------------------------------------------------|
|                                             |                                                      |
| Max. capacity                               | 4000 kg                                              |
| Max. lifting height                         | 13.53 m                                              |
| Max. outreach                               | 9.46 m                                               |
| Breakout force with bucket                  | 7400 daN                                             |
| Weight and dimensions                       |                                                      |
| Overall length to carriage                  | l11 6.02 m                                           |
| Length to face of forks                     | l2 6.13 m                                            |
| Overall width                               | b1 2.36 m                                            |
| Overall height                              | h17 2.45 m                                           |
| Wheelbase                                   | y 3.07 m                                             |
| Ground clearance                            | m4 0.37 m                                            |
| Overall cab width                           | b4 0.89 m                                            |
| Tilt-up angle                               | a4 12 °                                              |
| Tilt-down angle                             | a5 114°                                              |
| External turning radius (over tyres)        | Wa1 3.94 m                                           |
| Unladen weight (with forks)                 | 10855 kg                                             |
| Overall weight                              | 10035 kg<br>10900 kg                                 |
|                                             |                                                      |
| Tires type                                  | Pneumatic                                            |
| Standard tires                              | Alliance 400/80 - 24 - 162A8                         |
| Forks length / width / section              | I / e / s 1200 mm x 125 mm / 50 mm                   |
| Performances                                |                                                      |
| Lifting                                     | 16 s                                                 |
| Lowering                                    | 12.40 s                                              |
| Extension                                   | 17.30 s                                              |
| Retraction                                  | 13 s                                                 |
| Crowd                                       | 4 s                                                  |
| Dump                                        | 4 s                                                  |
| Engine                                      |                                                      |
| Engine brand                                | Deutz                                                |
| Engine norm                                 | Stage V / Tier 4 final                               |
| Engine model                                | TD 3.6 L                                             |
| Number of cylinders / Capacity of cylinders | 4 - 3621 cm <sup>3</sup>                             |
| I.C. Engine power rating - Power            | 75 Hp / 55.40 kW                                     |
| Max. torque / Engine rotation               | 340 Nm @ 1600 rpm                                    |
| Drawbar pull (Laden)                        | 8320 daN                                             |
| Transmission                                | 0320 dai4                                            |
|                                             | Tarrica convertes                                    |
| Transmission type                           | Torque converter                                     |
| Number of gears (forward / reverse)         | 4/4                                                  |
| Max. travel speed                           | 24.90 km/h                                           |
| Parking brake                               | Automatic parking brake                              |
| Service brake                               | Oil-immersed multi-discs braking on front &<br>axles |
| Hydraulics                                  | dxies                                                |
| <u>·</u>                                    |                                                      |
| Hydraulic pump type                         | Gear pump                                            |
| Hydraulic flow / Pressure                   | 106 l/min-270 bar                                    |
| Tank capacities                             |                                                      |
| Engine oil                                  | 7.50 l                                               |
| Hydraulic oil                               | 135 l                                                |
| Fuel tank                                   | 140 I                                                |
| Noise and vibration                         |                                                      |
| Noise at driving position (LpA)             | 79 dB                                                |
| Noise to environment (LwA)                  | 102 dB                                               |
| Vibration on hands/arms                     | < 2.50 m/s <sup>2</sup>                              |
| Miscellaneous                               |                                                      |
| Steering wheels (front / rear)              | 2/2                                                  |
| Drive wheels (front / rear)                 | 2/2                                                  |
| , ,                                         | Standard EN 15000 / ROPS - FOPS level 2              |
| Safety / Safety cab homologation            | Statitudiu Ein 13000 / ROPS - FOPS level Z           |