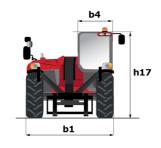

# **MT 1440 EASY ST5**

| Capacities                                  | Metric                                               |
|---------------------------------------------|------------------------------------------------------|
|                                             |                                                      |
| Max. capacity                               | 4000 kg                                              |
| Max. lifting height                         | 13.53 m                                              |
| Max. outreach                               | 9.46 m                                               |
| Breakout force with bucket                  | 7400 daN                                             |
| Weight and dimensions                       |                                                      |
| Overall length to carriage                  | l11 6.02 m                                           |
| Length to face of forks                     | l2 6.13 m                                            |
| Overall width                               | b1 2.36 m                                            |
| Overall height                              | h17 2.45 m                                           |
| Wheelbase                                   | y 3.07 m                                             |
| Ground clearance                            | m4 0.37 m                                            |
| Overall cab width                           | b4 0.89 m                                            |
| Tilt-up angle                               | a4 12 °                                              |
| Tilt-down angle                             | a5 114°                                              |
| External turning radius (over tyres)        | Wa1 3.94 m                                           |
| Unladen weight (with forks)                 | 10855 kg                                             |
| Overall weight                              | 10035 kg<br>10900 kg                                 |
|                                             |                                                      |
| Tires type                                  | Pneumatic                                            |
| Standard tires                              | Alliance 400/80 - 24 - 162A8                         |
| Forks length / width / section              | I / e / s 1200 mm x 125 mm / 50 mm                   |
| Performances                                |                                                      |
| Lifting                                     | 16 s                                                 |
| Lowering                                    | 12.40 s                                              |
| Extension                                   | 17.30 s                                              |
| Retraction                                  | 13 s                                                 |
| Crowd                                       | 4 s                                                  |
| Dump                                        | 4 s                                                  |
| Engine                                      |                                                      |
| Engine brand                                | Deutz                                                |
| Engine norm                                 | Stage V / Tier 4 final                               |
| Engine model                                | TD 3.6 L                                             |
| Number of cylinders / Capacity of cylinders | 4 - 3621 cm <sup>3</sup>                             |
| I.C. Engine power rating - Power            | 75 Hp / 55.40 kW                                     |
| Max. torque / Engine rotation               | 340 Nm @ 1600 rpm                                    |
| Drawbar pull (Laden)                        | 8320 daN                                             |
| Transmission                                | 0320 dai4                                            |
|                                             | Tarrica convertes                                    |
| Transmission type                           | Torque converter                                     |
| Number of gears (forward / reverse)         | 4/4                                                  |
| Max. travel speed                           | 24.90 km/h                                           |
| Parking brake                               | Automatic parking brake                              |
| Service brake                               | Oil-immersed multi-discs braking on front &<br>axles |
| Hydraulics                                  | dxies                                                |
| <u>·</u>                                    |                                                      |
| Hydraulic pump type                         | Gear pump                                            |
| Hydraulic flow / Pressure                   | 106 l/min-270 bar                                    |
| Tank capacities                             |                                                      |
| Engine oil                                  | 7.50 l                                               |
| Hydraulic oil                               | 135 l                                                |
| Fuel tank                                   | 140 I                                                |
| Noise and vibration                         |                                                      |
| Noise at driving position (LpA)             | 79 dB                                                |
| Noise to environment (LwA)                  | 102 dB                                               |
| Vibration on hands/arms                     | < 2.50 m/s <sup>2</sup>                              |
| Miscellaneous                               |                                                      |
| Steering wheels (front / rear)              | 2/2                                                  |
| Drive wheels (front / rear)                 | 2/2                                                  |
| , ,                                         | Standard EN 15000 / ROPS - FOPS level 2              |
| Safety / Safety cab homologation            | Statitudiu Ein 13000 / ROPS - FOPS level Z           |