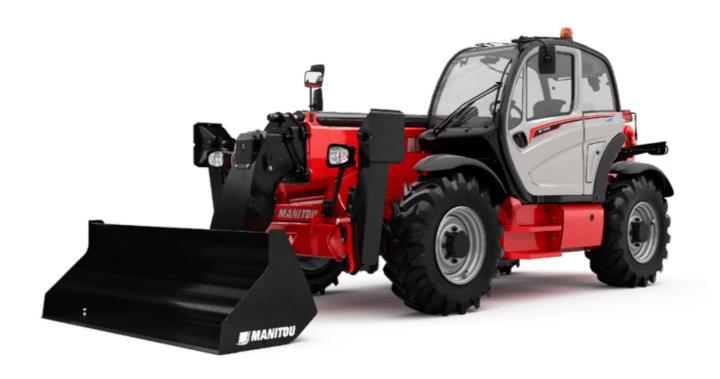

# **MT 1440 EASY ST5**

| Capacities                                  | Metric                                               |
|---------------------------------------------|------------------------------------------------------|
|                                             |                                                      |
| Max. capacity                               | 4000 kg                                              |
| Max. lifting height                         | 13.53 m                                              |
| Max. outreach                               | 9.46 m                                               |
| Breakout force with bucket                  | 7400 daN                                             |
| Weight and dimensions                       |                                                      |
| Overall length to carriage                  | l11 6.02 m                                           |
| Length to face of forks                     | l2 6.13 m                                            |
| Overall width                               | b1 2.36 m                                            |
| Overall height                              | h17 2.45 m                                           |
| Wheelbase                                   | y 3.07 m                                             |
| Ground clearance                            | m4 0.37 m                                            |
| Overall cab width                           | b4 0.89 m                                            |
| Tilt-up angle                               | a4 12 °                                              |
| Tilt-down angle                             | a5 114°                                              |
| External turning radius (over tyres)        | Wa1 3.94 m                                           |
| Unladen weight (with forks)                 | 10855 kg                                             |
| Overall weight                              | 10035 kg<br>10900 kg                                 |
|                                             |                                                      |
| Tires type                                  | Pneumatic                                            |
| Standard tires                              | Alliance 400/80 - 24 - 162A8                         |
| Forks length / width / section              | I / e / s 1200 mm x 125 mm / 50 mm                   |
| Performances                                |                                                      |
| Lifting                                     | 16 s                                                 |
| Lowering                                    | 12.40 s                                              |
| Extension                                   | 17.30 s                                              |
| Retraction                                  | 13 s                                                 |
| Crowd                                       | 4 s                                                  |
| Dump                                        | 4 s                                                  |
| Engine                                      |                                                      |
| Engine brand                                | Deutz                                                |
| Engine norm                                 | Stage V / Tier 4 final                               |
| Engine model                                | TD 3.6 L                                             |
| Number of cylinders / Capacity of cylinders | 4 - 3621 cm <sup>3</sup>                             |
| I.C. Engine power rating - Power            | 75 Hp / 55.40 kW                                     |
| Max. torque / Engine rotation               | 340 Nm @ 1600 rpm                                    |
| Drawbar pull (Laden)                        | 8320 daN                                             |
| Transmission                                | 0320 dai4                                            |
|                                             | Tarrica convertes                                    |
| Transmission type                           | Torque converter                                     |
| Number of gears (forward / reverse)         | 4/4                                                  |
| Max. travel speed                           | 24.90 km/h                                           |
| Parking brake                               | Automatic parking brake                              |
| Service brake                               | Oil-immersed multi-discs braking on front &<br>axles |
| Hydraulics                                  | dxies                                                |
| <u>·</u>                                    |                                                      |
| Hydraulic pump type                         | Gear pump                                            |
| Hydraulic flow / Pressure                   | 106 l/min-270 bar                                    |
| Tank capacities                             |                                                      |
| Engine oil                                  | 7.50 l                                               |
| Hydraulic oil                               | 135 l                                                |
| Fuel tank                                   | 140 I                                                |
| Noise and vibration                         |                                                      |
| Noise at driving position (LpA)             | 79 dB                                                |
| Noise to environment (LwA)                  | 102 dB                                               |
| Vibration on hands/arms                     | < 2.50 m/s <sup>2</sup>                              |
| Miscellaneous                               |                                                      |
| Steering wheels (front / rear)              | 2/2                                                  |
| Drive wheels (front / rear)                 | 2/2                                                  |
| , ,                                         | Standard EN 15000 / ROPS - FOPS level 2              |
| Safety / Safety cab homologation            | Statitudiu Ein 13000 / ROPS - FOPS level Z           |