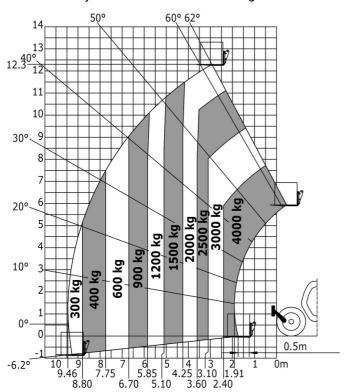

### MT 1440 easy ST5 - Load chart

Machine on tyres with forks - with levelling device Metric