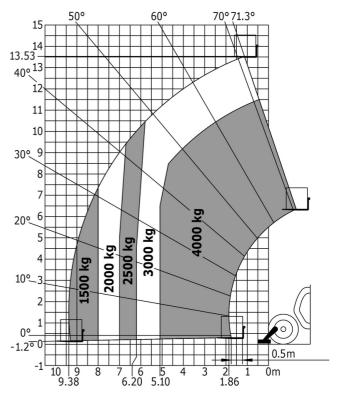

/arms                     | < 2.50 m/s <sup>2</sup>                              |
| Miscellaneous                               |                                                      |
| Steering wheels (front / rear)              | 2/2                                                  |
| Drive wheels (front / rear)                 | 2/2                                                  |
| , ,                                         | Standard EN 15000 / ROPS - FOPS level 2              |
| Safety / Safety cab homologation            | Statitudiu Ein 13000 / ROPS - FOPS level Z           |

## MT 1440 easy ST5 - Dimensional drawing







### MT 1440 easy ST5 - Load chart

Machine on tyres with forks - with levelling device Metric



#### Machine on lowered stabilisers with forks Metric







#### **Head Office**

B.P. 249 - 430 rue de l'Aubinière 44150 Ancenis Cedex - France Tel: +33 (0)2 40 09 10 11 - Fax: +33 (0)2 40 09 10 97 www.manitou.com



This publication provides a description of the configuration versions and options for Manitou products, which may differ for equipment. The equipment presented in this brochure may be part of a series, as an option, or it may not be available, depending on the versions. Manitou reserves the right, at any time and without notice, to amend the specifications described and represented. The specifications provided do not bind the manufacturer. For more details, please contact your Manitou agent. This is not a contractually binding document. The presentation of the products is not contractually binding. List of specifications non-exh