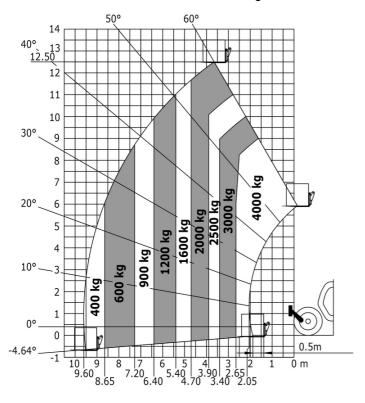

|
|                                                                  | < 2.50 m/s²                                          |
| Miscellaneous                                                    |                                                      |
|                                                                  | < 2.50 m/s² 2 / 2                                    |
| Miscellaneous                                                    |                                                      |
| Miscellaneous Steering wheels (front / rear)                     | 2/2                                                  |

## MT 1840 easy ST5 - Dimensional drawing







## MT 1840 easy ST5 - Load chart

Machine on tires with forks - with levelling device Metric



#### Machine on lowered stabilisers with forks Metric







#### **Head Office**

B.P. 249 - 430 rue de l'Aubinière 44150 Ancenis Cedex - France Tel: +33 (0)2 40 09 10 11 - Fax: +33 (0)2 40 09 10 97 www.manitou.com



This publication provides a description of the configuration versions and options for Manitou products, which may differ for equipment. The equipment presented in this brochure may be part of a series, as an option, or it may not be available, depending on the versions. Manitou reserves the right, at any time and without notice, to amend the specifications described and represented. The specifications provided do not bind the manufacturer. For more details, please contact your Manitou agent. This is not a contractually binding document. The presentation of the products is