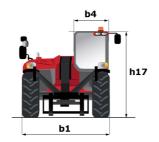

# **MT 1840 EASY ST5**

|                                                                  | MT 1840 EASY ST5 Created on July 31, 2025 at 3:57 Pl |
|------------------------------------------------------------------|------------------------------------------------------|
| Capacities                                                       | Metric                                               |
| Max. capacity                                                    | 4000 kg                                              |
| Max. lifting height                                              | 17.55 m                                              |
| Maximum outreach                                                 | 13.08 m                                              |
| Breakout force with bucket                                       | 7400 daN                                             |
| Weight and dimensions                                            | 7400 duit                                            |
| Overall length to carriage                                       | I11 6.15 m                                           |
| Length to face of forks                                          | 12 6.27 m                                            |
| Overall width                                                    | b1 2.36 m                                            |
|                                                                  | h17 2.45 m                                           |
| Overall height                                                   |                                                      |
| Wheelbase                                                        | y 3.07 m                                             |
| Ground clearance                                                 | m4 0.37 m                                            |
| Overall cab width                                                | b4 0.89 m                                            |
| Tilt-up angle                                                    | a4 16 °                                              |
| Tilt-down angle                                                  | a5 110°                                              |
| External turning radius (over tyres)                             | Wa1 3.94 m                                           |
| Unladen weight (with forks)                                      | 11710 kg                                             |
| Overall weight                                                   | 11710 kg                                             |
| Tires type                                                       | Inflatable                                           |
| Standard tires                                                   | Alliance 400/80 - 24 - 162A8                         |
| Forks length / width / section                                   | I / e / s 1200 mm x 125 mm x 45 mm                   |
| Performances                                                     |                                                      |
| Lifting                                                          | 17.50 s                                              |
| Lowering                                                         | 13.10 s                                              |
| Extension                                                        | 16.50 s                                              |
| Retraction                                                       | 16.60 s                                              |
| Crowd                                                            | 4.80 s                                               |
| Dump                                                             | 4.20 s                                               |
| Engine                                                           | 1,200                                                |
| Engine brand                                                     | Deutz                                                |
| Engine norm                                                      | Stage V, Tier 4 final                                |
| Engine model                                                     | TD 3.6 L                                             |
| Number of cylinders / Capacity of cylinders                      | 4 - 3621 cm <sup>3</sup>                             |
|                                                                  |                                                      |
| I.C. Engine power rating - Power                                 | 75 Hp / 55.40 kW                                     |
| Max. torque / Engine rotation                                    | 340 Nm @ 1600 rpm                                    |
| Drawbar pull (Laden)                                             | 8320 daN                                             |
| Transmission                                                     |                                                      |
| Transmission type                                                | Torque converter                                     |
| Number of gears (forward / reverse)                              | 4 / 4                                                |
| Max. travel speed                                                | 24.90 km/h                                           |
| Max. travel speed (may vary according to applicable regulations) | 25 km/h                                              |
| Parking brake                                                    | Automatic parking brake                              |
| Service brake                                                    | Oil-immersed multi-discs braking on front & axles    |
| Hydraulics                                                       | dxies                                                |
| Hydraulic pump type                                              | Casanima                                             |
|                                                                  | Gear pump                                            |
| Hydraulic flow / Pressure                                        | 106 l/min-270 bar                                    |
| Tank capacities                                                  | 7.504                                                |
| Engine oil                                                       | 7.50 l                                               |
| Hydraulic oil                                                    | 135                                                  |
| Hydraulic tank capacity                                          | 101                                                  |
| Fuel tank                                                        | 140 l                                                |
| Noise and vibration                                              |                                                      |
| Noise at driving position (LpA)                                  | 79 dB                                                |
| Noise to environment (LwA)                                       | 102 dB                                               |
| Vibration on hands/arms                                          |                                                      |
|                                                                  | < 2.50 m/s²                                          |
| Miscellaneous                                                    |                                                      |
|                                                                  | < 2.50 m/s² 2 / 2                                    |
| Miscellaneous                                                    |                                                      |
| Miscellaneous Steering wheels (front / rear)                     | 2/2                                                  |

## MT 1840 easy ST5 - Dimensional drawing