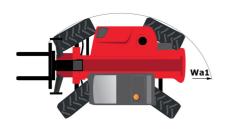

# **MT 1840 EASY ST5**

|                                                                  | MT 1840 EASY ST5 Created on July 31, 2025 at 3:57 Pl |
|------------------------------------------------------------------|------------------------------------------------------|
| Capacities                                                       | Metric                                               |
| Max. capacity                                                    | 4000 kg                                              |
| Max. lifting height                                              | 17.55 m                                              |
| Maximum outreach                                                 | 13.08 m                                              |
| Breakout force with bucket                                       | 7400 daN                                             |
| Weight and dimensions                                            | 7400 duit                                            |
| Overall length to carriage                                       | I11 6.15 m                                           |
| Length to face of forks                                          | 12 6.27 m                                            |
| Overall width                                                    | b1 2.36 m                                            |
|                                                                  | h17 2.45 m                                           |
| Overall height                                                   |                                                      |
| Wheelbase                                                        | y 3.07 m                                             |
| Ground clearance                                                 | m4 0.37 m                                            |
| Overall cab width                                                | b4 0.89 m                                            |
| Tilt-up angle                                                    | a4 16 °                                              |
| Tilt-down angle                                                  | a5 110°                                              |
| External turning radius (over tyres)                             | Wa1 3.94 m                                           |
| Unladen weight (with forks)                                      | 11710 kg                                             |
| Overall weight                                                   | 11710 kg                                             |
| Tires type                                                       | Inflatable                                           |
| Standard tires                                                   | Alliance 400/80 - 24 - 162A8                         |
| Forks length / width / section                                   | I / e / s 1200 mm x 125 mm x 45 mm                   |
| Performances                                                     |                                                      |
| Lifting                                                          | 17.50 s                                              |
| Lowering                                                         | 13.10 s                                              |
| Extension                                                        | 16.50 s                                              |
| Retraction                                                       | 16.60 s                                              |
| Crowd                                                            | 4.80 s                                               |
| Dump                                                             | 4.20 s                                               |
| Engine                                                           | 1,200                                                |
| Engine brand                                                     | Deutz                                                |
| Engine norm                                                      | Stage V, Tier 4 final                                |
| Engine model                                                     | TD 3.6 L                                             |
| Number of cylinders / Capacity of cylinders                      | 4 - 3621 cm <sup>3</sup>                             |
|                                                                  |                                                      |
| I.C. Engine power rating - Power                                 | 75 Hp / 55.40 kW                                     |
| Max. torque / Engine rotation                                    | 340 Nm @ 1600 rpm                                    |
| Drawbar pull (Laden)                                             | 8320 daN                                             |
| Transmission                                                     |                                                      |
| Transmission type                                                | Torque converter                                     |
| Number of gears (forward / reverse)                              | 4 / 4                                                |
| Max. travel speed                                                | 24.90 km/h                                           |
| Max. travel speed (may vary according to applicable regulations) | 25 km/h                                              |
| Parking brake                                                    | Automatic parking brake                              |
| Service brake                                                    | Oil-immersed multi-discs braking on front & axles    |
| Hydraulics                                                       | dxies                                                |
| Hydraulic pump type                                              | Casanima                                             |
|                                                                  | Gear pump                                            |
| Hydraulic flow / Pressure                                        | 106 l/min-270 bar                                    |
| Tank capacities                                                  | 7.504                                                |
| Engine oil                                                       | 7.50 l                                               |
| Hydraulic oil                                                    | 135                                                  |
| Hydraulic tank capacity                                          | 101                                                  |
| Fuel tank                                                        | 140 l                                                |
| Noise and vibration                                              |                                                      |
| Noise at driving position (LpA)                                  | 79 dB                                                |
| Noise to environment (LwA)                                       | 102 dB                                               |
| Vibration on hands/arms                                          |                                                      |
|                                                                  | < 2.50 m/s²                                          |
| Miscellaneous                                                    |                                                      |
|                                                                  | < 2.50 m/s² 2 / 2                                    |
| Miscellaneous                                                    |                                                      |
| Miscellaneous Steering wheels (front / rear)                     | 2/2                                                  |

## MT 1840 easy ST5 - Dimensional drawing