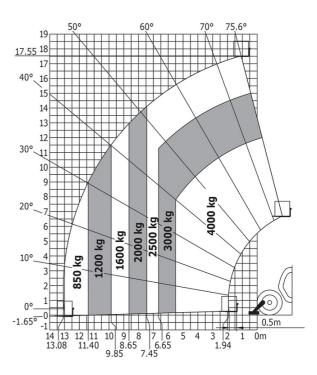

## MT 1840 easy ST5 - Load chart

Machine on tires with forks - with levelling device Metric