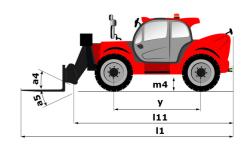

# **MT 1840 EASY ST5**

|                                                                  | MT 1840 EASY ST5 Created on July 31, 2025 at 3:57 Pl |
|------------------------------------------------------------------|------------------------------------------------------|
| Capacities                                                       | Metric                                               |
| Max. capacity                                                    | 4000 kg                                              |
| Max. lifting height                                              | 17.55 m                                              |
| Maximum outreach                                                 | 13.08 m                                              |
| Breakout force with bucket                                       | 7400 daN                                             |
| Weight and dimensions                                            | 7400 duit                                            |
| Overall length to carriage                                       | I11 6.15 m                                           |
| Length to face of forks                                          | 12 6.27 m                                            |
| Overall width                                                    | b1 2.36 m                                            |
|                                                                  | h17 2.45 m                                           |
| Overall height                                                   |                                                      |
| Wheelbase                                                        | y 3.07 m                                             |
| Ground clearance                                                 | m4 0.37 m                                            |
| Overall cab width                                                | b4 0.89 m                                            |
| Tilt-up angle                                                    | a4 16 °                                              |
| Tilt-down angle                                                  | a5 110°                                              |
| External turning radius (over tyres)                             | Wa1 3.94 m                                           |
| Unladen weight (with forks)                                      | 11710 kg                                             |
| Overall weight                                                   | 11710 kg                                             |
| Tires type                                                       | Inflatable                                           |
| Standard tires                                                   | Alliance 400/80 - 24 - 162A8                         |
| Forks length / width / section                                   | I / e / s 1200 mm x 125 mm x 45 mm                   |
| Performances                                                     |                                                      |
| Lifting                                                          | 17.50 s                                              |
| Lowering                                                         | 13.10 s                                              |
| Extension                                                        | 16.50 s                                              |
| Retraction                                                       | 16.60 s                                              |
| Crowd                                                            | 4.80 s                                               |
| Dump                                                             | 4.20 s                                               |
| Engine                                                           | 1,200                                                |
| Engine brand                                                     | Deutz                                                |
| Engine norm                                                      | Stage V, Tier 4 final                                |
| Engine model                                                     | TD 3.6 L                                             |
| Number of cylinders / Capacity of cylinders                      | 4 - 3621 cm <sup>3</sup>                             |
|                                                                  |                                                      |
| I.C. Engine power rating - Power                                 | 75 Hp / 55.40 kW                                     |
| Max. torque / Engine rotation                                    | 340 Nm @ 1600 rpm                                    |
| Drawbar pull (Laden)                                             | 8320 daN                                             |
| Transmission                                                     |                                                      |
| Transmission type                                                | Torque converter                                     |
| Number of gears (forward / reverse)                              | 4 / 4                                                |
| Max. travel speed                                                | 24.90 km/h                                           |
| Max. travel speed (may vary according to applicable regulations) | 25 km/h                                              |
| Parking brake                                                    | Automatic parking brake                              |
| Service brake                                                    | Oil-immersed multi-discs braking on front & axles    |
| Hydraulics                                                       | dxies                                                |
| Hydraulic pump type                                              | Casanima                                             |
|                                                                  | Gear pump                                            |
| Hydraulic flow / Pressure                                        | 106 l/min-270 bar                                    |
| Tank capacities                                                  | 7.504                                                |
| Engine oil                                                       | 7.50 l                                               |
| Hydraulic oil                                                    | 135                                                  |
| Hydraulic tank capacity                                          | 101                                                  |
| Fuel tank                                                        | 140 l                                                |
| Noise and vibration                                              |                                                      |
| Noise at driving position (LpA)                                  | 79 dB                                                |
| Noise to environment (LwA)                                       | 102 dB                                               |
| Vibration on hands/arms                                          |                                                      |
|                                                                  | < 2.50 m/s²                                          |
| Miscellaneous                                                    |                                                      |
|                                                                  | < 2.50 m/s² 2 / 2                                    |
| Miscellaneous                                                    |                                                      |
| Miscellaneous Steering wheels (front / rear)                     | 2/2                                                  |

## MT 1840 easy ST5 - Dimensional drawing