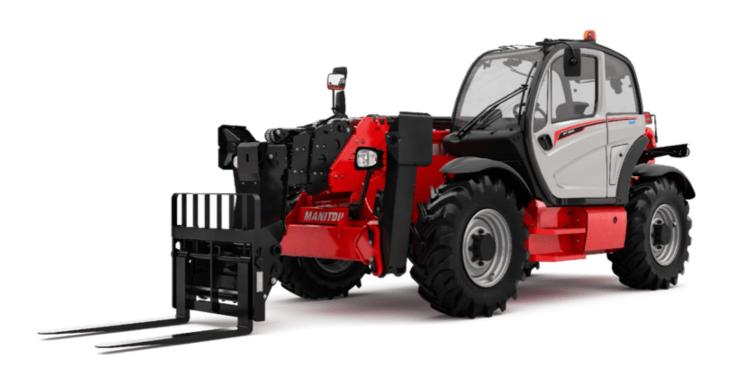

Technical sheet :

## **MT 1840 EASY ST5**





## MT 1840 EASY STS Created on August 20, 2025 at 11:59 AM UTC

|                                                                  | MT 1840 EASY STS Clealed Off August 20, 2023 at 11.39 AW |
|------------------------------------------------------------------|----------------------------------------------------------|
| Capacities                                                       | Metric                                                   |
| Max. capacity                                                    | 4000 kg                                                  |
| Max. lifting height                                              | 17.55 m                                                  |
| Maximum outreach                                                 | 13.08 m