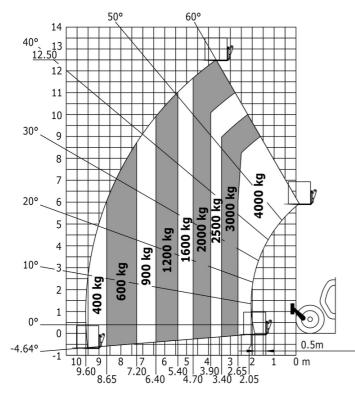

## MT 1840 easy ST5 - Load chart

Machine on tires with forks - with levelling device Metric

Head Office B.P. 249 - 430 rue de l'Aubinière 44150 Ancenis Cedex - France Tel: +33 (0)2 40 09 10 11 - Fax: +33 (0)2 40 09 10 97 www.manitou.com