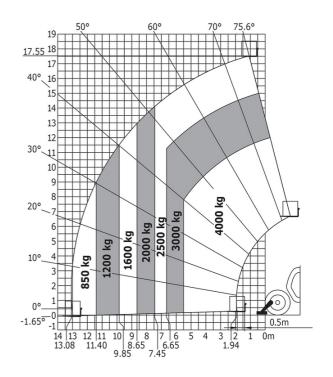

## MT 1840 easy ST5 - Load chart

Machine on tires with forks - with levelling device Metric

Head Office B.P. 249 - 430 rue de l'Aubinière 44150 Ancenis Cedex - France Tel: +33 (0)2 40 09 10 11 - Fax: +33 (0)2 40 09 10 97 www.manitou.com