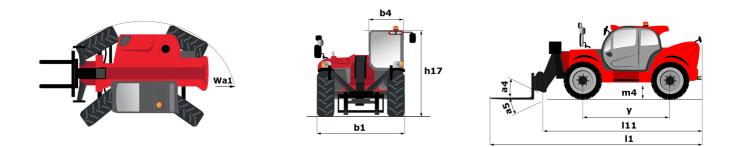

## MT 1840 easy ST5 - Dimensional drawing

## MT 1840 EASY STS Created on August 20, 2025 at 11:59 AM UTC

|                                                                  | MT 1840 EASY STS Clealed Off August 20, 2023 at 11.39 AW |
|------------------------------------------------------------------|----------------------------------------------------------|
| Capacities                                                       | Metric                                                   |
| Max. capacity                                                    | 4000 kg                                                  |
| Max. lifting height                                              | 17.55 m                                                  |
| Maximum outreach                                                 | 13.08 m                                                  |
| Breakout force with bucket                                       | 7400 daN                                                 |
| Weight and dimensions                                            |                                                          |
| Overall length to carriage                                       | l11 6.15 m                                               |
| Length to face of forks                                          | l2 6.27 m                                                |
| Overall width                                                    | b1 2.36 m                                                |
| Overall height                                                   | h17 2.45 m                                               |
| Wheelbase                                                        | y 3.07 m                                                 |
| Ground clearance                                                 | m4 0.37 m                                                |
| Overall cab width                                                | b4 0.89 m                                                |
| Tilt-up angle                                                    | a4 16 °                                                  |
| Tilt-down angle                                                  | a5 110 °                                                 |
| External turning radius (over tyres)                             | Wa1 3.94 m                                               |
| Unladen weight (with forks)                                      | 11710 kg                                                 |
| Overall weight                                                   | 11710 kg                                                 |
| Tires type                                                       | Inflatable                                               |
| Standard tires                                                   | Alliance 400/80 - 24 - 162A8                             |
| Forks length / width / section                                   | l / e / s 1200 mm x 125 mm x 45 mm                       |
| Performances                                                     |                                                          |
| Lifting                                                          | 17.50 s                                                  |
| Lowering                                                         | 13.10 s                                                  |
| Extension                                                        | 16.50 s                                                  |
| Retraction                                                       | 16.60 s                                                  |
| Crowd                                                            | 4.80 s                                                   |
| Dump                                                             | 4.20 s                                                   |
| Engine                                                           |                                                          |
| Engine brand                                                     | Deutz                                                    |
| Engine norm                                                      | Stage V, Tier 4 final                                    |
| Engine model                                                     | TD 3.6 L                                                 |
| Number of cylinders / Capacity of cylinders                      | 4 - 3621 cm <sup>3</sup>                                 |
| I.C. Engine power rating - Power                                 | 75 Hp / 55.40 kW                                         |
| Max. torque / Engine rotation                                    | 340 Nm @ 1600 rpm                                        |
| Drawbar pull (Laden)                                             | 8320 daN                                                 |
| Transmission                                                     |                                                          |
| Transmission type                                                | Torque converter                                         |
| Number of gears (forward / reverse)                              | 4/4                                                      |
| Max. travel speed                                                | 24.90 km/h                                               |
| Max. travel speed (may vary according to applicable regulations) | 24.50 km/h                                               |
| Parking brake                                                    | Automatic parking brake                                  |
| raiking blake                                                    | Oil-immersed multi-discs braking on front & re-          |
| Service brake                                                    | axles                                                    |
| Hydraulics                                                       |                                                          |
| Hydraulic pump type                                              | Gear pump                                                |
| Hydraulic flow / Pressure                                        | 106 I/min-270 bar                                        |
| Tank capacities                                                  |                                                          |
| Engine oil                                                       | 7.50                                                     |
| Hydraulic oil                                                    | 135                                                      |
| Hydraulic tank capacity                                          | 10                                                       |
| Fuel tank                                                        | 140                                                      |
| Noise and vibration                                              |                                                          |
| Noise at driving position (LpA)                                  | 79 dB                                                    |
| Noise to environment (LWA)                                       | 102 dB                                                   |
| Vibration on hands/arms                                          | < 2.50 m/s <sup>2</sup>                                  |
| Miscellaneous                                                    | \$ 2.50 H/S                                              |
| Steering wheels (front / rear)                                   | 2/2                                                      |
| Drive wheels (front / rear)                                      | 2/2                                                      |
|                                                                  |                                                          |
| Safety / Cab certification Controls                              | Standard EN 15000 / Cabin ROPS - FOPS level<br>JSM       |