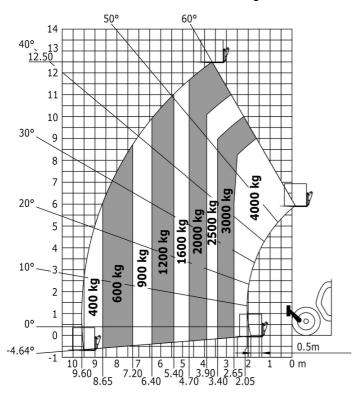

## MT 1840 easy ST5 - Load chart

Machine on tires with forks - with levelling device Metric