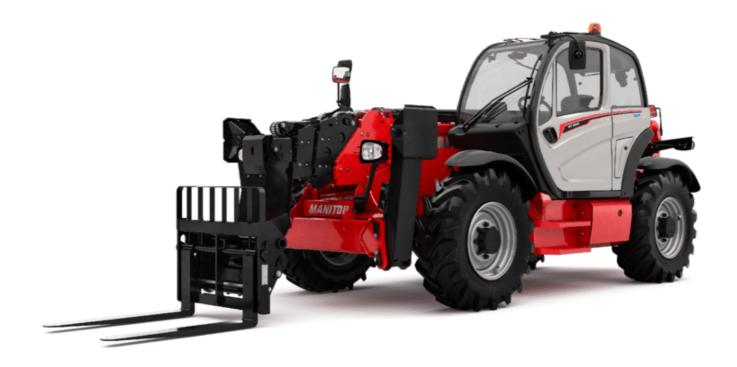

# **MT 1840 EASY ST5**

|          | Metric                                  |
|----------|-----------------------------------------|
|          | 4000 kg                                 |
|          | 17.55 m                                 |
|          | 13.08 m                                 |
|          | 7400 daN                                |
|          | 7 100 da.1                              |
| l11      | 6.15 m                                  |
|          |                                         |
|          | 6.27 m                                  |
|          | 2.36 m                                  |
|          | 2.45 m                                  |
| у        | 3.07 m                                  |
| m4       | 0.37 m                                  |
| b4       | 0.89 m                                  |
| a4       | 16 °                                    |
| a5       | 110°                                    |
| Wa1      | 3.94 m                                  |
|          | 11710 kg                                |
|          | 11710 kg                                |
|          | Inflatable                              |
|          | Alliance 400/80 - 24 - 162A8            |
|          | 1200 mm x 125 mm x 45 mm                |
| 17 6 7 8 | 1200 11111 x 123 11111 x 43 11111       |
|          | 47.50                                   |
|          | 17.50 s                                 |
|          | 13.10 s                                 |
|          | 16.50 s                                 |
|          | 16.60 s                                 |
|          | 4.80 s                                  |
|          | 4.20 s                                  |
|          |                                         |
|          | Deutz                                   |
|          | Stage V, Tier 4 final                   |
|          | TD 3.6 L                                |
|          | 4 - 3621 cm³                            |
|          | 75 Hp / 55.40 kW                        |
|          | 340 Nm @ 1600 rpm                       |
|          | 8320 daN                                |
|          | 0320 dai4                               |
|          | T                                       |
|          | Torque converter                        |
|          | 4 / 4                                   |
|          | 24.90 km/h                              |
|          | 25 km/h                                 |
|          | Automatic parking brake                 |
| Oil-imme | rsed multi-discs braking on front & rea |
|          | axles                                   |
|          |                                         |
|          | Gear pump                               |
|          | 106 l/min-270 bar                       |
|          |                                         |
|          | 7.50 l                                  |
|          | 135 I                                   |
|          | 10                                      |
|          | 140 I                                   |
|          |                                         |
|          | 79 dB                                   |
|          | 102 dB                                  |
|          | IUZ UD                                  |
|          | 0.50 / 2                                |
|          | < 2.50 m/s²                             |
|          |                                         |
|          | 2/2                                     |
|          |                                         |
|          | b4 a4 a5 Wa1                            |