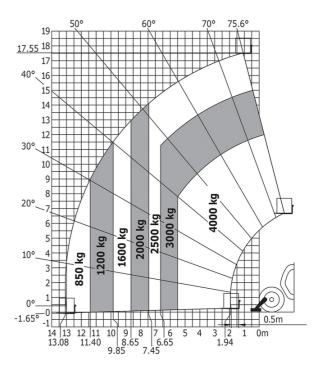

| 140 I                                   |
|          |                                         |
|          | 79 dB                                   |
|          | 102 dB                                  |
|          | IUZ UD                                  |
|          | 0.50 / 2                                |
|          | < 2.50 m/s²                             |
|          |                                         |
|          | 2/2                                     |
|          |                                         |
|          | b4 a4 a5 Wa1                            |

## MT 1840 easy ST5 - Dimensional drawing







## MT 1840 easy ST5 - Load chart

Machine on tires with forks - with levelling device Metric



#### Machine on lowered stabilisers with forks Metric







#### **Head Office**

B.P. 249 - 430 rue de l'Aubinière 44150 Ancenis Cedex - France Tel: +33 (0)2 40 09 10 11 - Fax: +33 (0)2 40 09 10 97 www.manitou.com



This publication provides a description of the configuration versions and options for Manitou products, which may differ for equipment. The equipment presented in this brochure may be part of a series, as an option, or it may not be available, depending on the versions. Manitou reserves the right, at any time and without notice, to amend the specifications described and represented. The specifications provided do not bind the manufacturer. For more details, please contact your Manitou agent. This is not a contractually binding document. The presentation of the products is not contractually binding. List of specifications non-exh