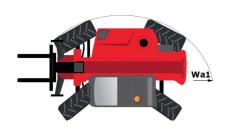

# **MT 1840 EASY ST5**

|          | Metric                                  |
|----------|-----------------------------------------|
|          | 4000 kg                                 |
|          | 17.55 m                                 |
|          | 13.08 m                                 |
|          | 7400 daN                                |
|          | 7 100 da.1                              |
| l11      | 6.15 m                                  |
|          |                                         |
|          | 6.27 m                                  |
|          | 2.36 m                                  |
|          | 2.45 m                                  |
| у        | 3.07 m                                  |
| m4       | 0.37 m                                  |
| b4       | 0.89 m                                  |
| a4       | 16 °                                    |
| a5       | 110°                                    |
| Wa1      | 3.94 m                                  |
|          | 11710 kg                                |
|          | 11710 kg                                |
|          | Inflatable                              |
|          | Alliance 400/80 - 24 - 162A8            |
|          | 1200 mm x 125 mm x 45 mm                |
| 17 6 7 8 | 1200 11111 x 123 11111 x 43 11111       |
|          | 47.50                                   |
|          | 17.50 s                                 |
|          | 13.10 s                                 |
|          | 16.50 s                                 |
|          | 16.60 s                                 |
|          | 4.80 s                                  |
|          | 4.20 s                                  |
|          |                                         |
|          | Deutz                                   |
|          | Stage V, Tier 4 final                   |
|          | TD 3.6 L                                |
|          | 4 - 3621 cm³                            |
|          | 75 Hp / 55.40 kW                        |
|          | 340 Nm @ 1600 rpm                       |
|          | 8320 daN                                |
|          | 0320 dai4                               |
|          | T                                       |
|          | Torque converter                        |
|          | 4 / 4                                   |
|          | 24.90 km/h                              |
|          | 25 km/h                                 |
|          | Automatic parking brake                 |
| Oil-imme | rsed multi-discs braking on front & rea |
|          | axles                                   |
|          |                                         |
|          | Gear pump                               |
|          | 106 l/min-270 bar                       |
|          |                                         |
|          | 7.50 l                                  |
|          | 135 I                                   |
|          | 10                                      |
|          | 140 I                                   |
|          |                                         |
|          | 79 dB                                   |
|          | 102 dB                                  |
|          | IUZ UD                                  |
|          | 0.50 / 2                                |
|          | < 2.50 m/s²                             |
|          |                                         |
|          | 2/2                                     |
|          |                                         |
|          | b4 a4 a5 Wa1                            |