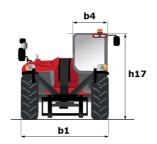

# **MT 1840 EASY ST5**

|          | Metric                                  |
|----------|-----------------------------------------|
|          | 4000 kg                                 |
|          | 17.55 m                                 |
|          | 13.08 m                                 |
|          | 7400 daN                                |
|          | 7 100 da.1                              |
| l11      | 6.15 m                                  |
|          |                                         |
|          | 6.27 m                                  |
|          | 2.36 m                                  |
|          | 2.45 m                                  |
| у        | 3.07 m                                  |
| m4       | 0.37 m                                  |
| b4       | 0.89 m                                  |
| a4       | 16 °                                    |
| a5       | 110°                                    |
| Wa1      | 3.94 m                                  |
|          | 11710 kg                                |
|          | 11710 kg                                |
|          | Inflatable                              |
|          | Alliance 400/80 - 24 - 162A8            |
|          | 1200 mm x 125 mm x 45 mm                |
| 17 6 7 8 | 1200 11111 x 123 11111 x 43 11111       |
|          | 47.50                                   |
|          | 17.50 s                                 |
|          | 13.10 s                                 |
|          | 16.50 s                                 |
|          | 16.60 s                                 |
|          | 4.80 s                                  |
|          | 4.20 s                                  |
|          |                                         |
|          | Deutz                                   |
|          | Stage V, Tier 4 final                   |
|          | TD 3.6 L                                |
|          | 4 - 3621 cm³                            |
|          | 75 Hp / 55.40 kW                        |
|          | 340 Nm @ 1600 rpm                       |
|          | 8320 daN                                |
|          | 0320 dai4                               |
|          | T                                       |
|          | Torque converter                        |
|          | 4 / 4                                   |
|          | 24.90 km/h                              |
|          | 25 km/h                                 |
|          | Automatic parking brake                 |
| Oil-imme | rsed multi-discs braking on front & rea |
|          | axles                                   |
|          |                                         |
|          | Gear pump                               |
|          | 106 l/min-270 bar                       |
|          |                                         |
|          | 7.50 l                                  |
|          | 135 I                                   |
|          | 10                                      |
|          | 140 I                                   |
|          |                                         |
|          | 79 dB                                   |
|          | 102 dB                                  |
|          | IUZ UD                                  |
|          | 0.50 / 2                                |
|          | < 2.50 m/s²                             |
|          |                                         |
|          | 2/2                                     |
|          |                                         |
|          | b4 a4 a5 Wa1                            |

## MT 1840 easy ST5 - Dimensional drawing