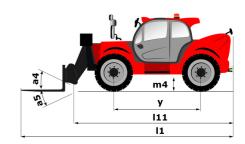

# **MT 1840 EASY ST5**

|          | Metric                                  |
|----------|-----------------------------------------|
|          | 4000 kg                                 |
|          | 17.55 m                                 |
|          | 13.08 m                                 |
|          | 7400 daN                                |
|          | 7 100 da.1                              |
| l11      | 6.15 m                                  |
|          |                                         |
|          | 6.27 m                                  |
|          | 2.36 m                                  |
|          | 2.45 m                                  |
| у        | 3.07 m                                  |
| m4       | 0.37 m                                  |
| b4       | 0.89 m                                  |
| a4       | 16 °                                    |
| a5       | 110°                                    |
| Wa1      | 3.94 m                                  |
|          | 11710 kg                                |
|          | 11710 kg                                |
|          | Inflatable                              |
|          | Alliance 400/80 - 24 - 162A8            |
|          | 1200 mm x 125 mm x 45 mm                |
| 17 6 7 8 | 1200 11111 x 123 11111 x 43 11111       |
|          | 47.50                                   |
|          | 17.50 s                                 |
|          | 13.10 s                                 |
|          | 16.50 s                                 |
|          | 16.60 s                                 |
|          | 4.80 s                                  |
|          | 4.20 s                                  |
|          |                                         |
|          | Deutz                                   |
|          | Stage V, Tier 4 final                   |
|          | TD 3.6 L                                |
|          | 4 - 3621 cm³                            |
|          | 75 Hp / 55.40 kW                        |
|          | 340 Nm @ 1600 rpm                       |
|          | 8320 daN                                |
|          | 0320 dai4                               |
|          | T                                       |
|          | Torque converter                        |
|          | 4 / 4                                   |
|          | 24.90 km/h                              |
|          | 25 km/h                                 |
|          | Automatic parking brake                 |
| Oil-imme | rsed multi-discs braking on front & rea |
|          | axles                                   |
|          |                                         |
|          | Gear pump                               |
|          | 106 l/min-270 bar                       |
|          |                                         |
|          | 7.50 l                                  |
|          | 135 I                                   |
|          | 10                                      |
|          | 140 I                                   |
|          |                                         |
|          | 79 dB                                   |
|          | 102 dB                                  |
|          | IUZ UD                                  |
|          | 0.50 / 2                                |
|          | < 2.50 m/s²                             |
|          |                                         |
|          | 2/2                                     |
|          |                                         |
|          | b4 a4 a5 Wa1                            |

## MT 1840 easy ST5 - Dimensional drawing