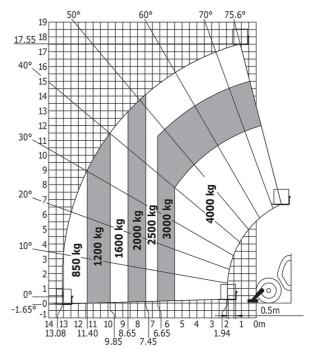

## MT 1840 easy ST5 - Load chart

Machine on tires with forks - with levelling device Metric