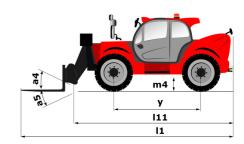

## MT 1840 easy ST5 - Dimensional drawing

# **MT 1840 EASY ST5**

|                                                                  | MT 1840 EASY ST5 Created on August 18, 2025 at 6:12 I | РМ UTC   |
|------------------------------------------------------------------|-------------------------------------------------------|----------|
| Capacities                                                       | Metric                                                |          |
| Max. capacity                                                    | 4000 kg                                               |          |
| Max. lifting height                                              | 17.55 m                                               |          |
| Maximum outreach                                                 | 13.08 m                                               |          |
| Breakout force with bucket                                       | 7400 daN                                              |          |
| Weight and dimensions                                            |                                                       |          |
| Overall length to carriage                                       | l11 6.15 m                                            |          |
| Length to face of forks                                          | l2 6.27 m                                             |          |
| Overall width                                                    | b1 2.36 m                                             |          |
| Overall height                                                   | h17 2.45 m                                            |          |
| Wheelbase                                                        | y 3.07 m                                              |          |
| Ground clearance                                                 | m4 0.37 m                                             |          |
| Overall cab width                                                | b4 0.89 m                                             |          |
| Tilt-up angle                                                    | a4 16°                                                |          |
| Tilt-down angle                                                  | a5 110 °                                              |          |
| External turning radius (over tyres)                             | Wa1 3.94 m                                            |          |
| Unladen weight (with forks)                                      | 11710 kg                                              |          |
| Overall weight                                                   | 11710 kg                                              |          |
| Tires type                                                       | Inflatable                                            |          |
| Standard tires                                                   | Alliance 400/80 - 24 - 162A8                          |          |
| Forks length / width / section                                   | I / e / s 1200 mm x 125 mm x 45 mm                    |          |
| Performances                                                     | 17 67 5                                               |          |
| Lifting                                                          | 17.50 s                                               |          |
|                                                                  | 17.30 s                                               |          |
| Lowering                                                         | 16.50 s                                               |          |
| Extension                                                        |                                                       |          |
| Retraction                                                       | 16.60 s                                               |          |
| Crowd                                                            | 4.80 s                                                |          |
| Dump                                                             | 4.20 s                                                |          |
| Engine                                                           | Davita                                                |          |
| Engine brand                                                     | Deutz<br>Ober V Treat fred                            |          |
| Engine norm                                                      | Stage V, Tier 4 final                                 |          |
| Engine model                                                     | TD 3.6 L                                              |          |
| Number of cylinders / Capacity of cylinders                      | 4 - 3621 cm <sup>3</sup>                              |          |
| I.C. Engine power rating - Power                                 | 75 Hp / 55.40 kW                                      |          |
| Max. torque / Engine rotation                                    | 340 Nm @ 1600 rpm                                     |          |
| Drawbar pull (Laden)                                             | 8320 daN                                              |          |
| Transmission                                                     |                                                       |          |
| Transmission type                                                | Torque converter                                      |          |
| Number of gears (forward / reverse)                              | 4/4                                                   |          |
| Max. travel speed                                                | 24.90 km/h                                            |          |
| Max. travel speed (may vary according to applicable regulations) | 25 km/h                                               |          |
| Parking brake                                                    | Automatic parking brake                               |          |
| Service brake                                                    | Oil-immersed multi-discs braking on front<br>axles    | t & rear |
| Hydraulics                                                       | dxies                                                 |          |
| ·                                                                | Gear pump                                             |          |
| Hydraulic pump type                                              | 106 l/min-270 bar                                     |          |
| Hydraulic flow / Pressure Tank capacities                        | 106 I/IIIII-270 Dai                                   |          |
| <u> </u>                                                         | 7.501                                                 |          |
| Engine oil                                                       | 7.501                                                 |          |
| Hydraulic oil                                                    | 1351                                                  |          |
| Hydraulic tank capacity                                          | 101                                                   |          |
| Fuel tank                                                        | 140 l                                                 |          |
| Noise and vibration                                              |                                                       |          |
| Noise at driving position (LpA)                                  | 79 dB                                                 |          |
| Noise to environment (LwA)                                       | 102 dB                                                |          |
| Vibration on hands/arms                                          | < 2.50 m/s²                                           |          |
| Miscellaneous                                                    |                                                       |          |
| Steering wheels (front / rear)                                   | 2/2                                                   |          |
| Drive wheels (front / rear)                                      | 2/2                                                   |          |
| Safety / Cab certification                                       | Standard EN 15000 / Cabin ROPS - FOPS I               | level 2  |
| Controls                                                         | JSM                                                   |          |