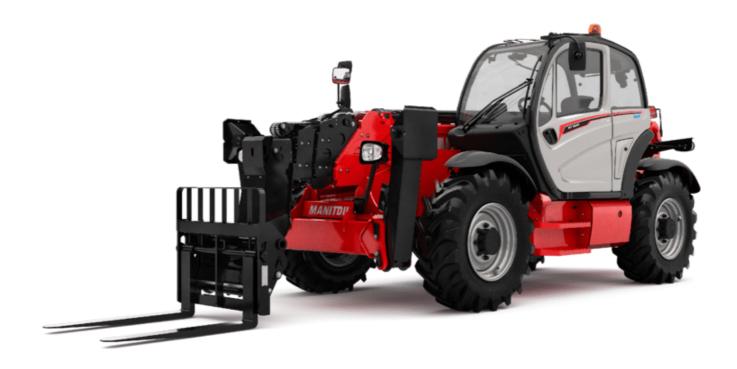

# **MT 1840 EASY ST5**

|                                                                  | MT 1840 EASY ST5 Created on August 18, 2025 at 6:12 I | РМ UTC   |
|------------------------------------------------------------------|-------------------------------------------------------|----------|
| Capacities                                                       | Metric                                                |          |
| Max. capacity                                                    | 4000 kg                                               |          |
| Max. lifting height                                              | 17.55 m                                               |          |
| Maximum outreach                                                 | 13.08 m                                               |          |
| Breakout force with bucket                                       | 7400 daN                                              |          |
| Weight and dimensions                                            |                                                       |          |
| Overall length to carriage                                       | l11 6.15 m                                            |          |
| Length to face of forks                                          | l2 6.27 m                                             |          |
| Overall width                                                    | b1 2.36 m                                             |          |
| Overall height                                                   | h17 2.45 m                                            |          |
| Wheelbase                                                        | y 3.07 m                                              |          |
| Ground clearance                                                 | m4 0.37 m                                             |          |
| Overall cab width                                                | b4 0.89 m                                             |          |
| Tilt-up angle                                                    | a4 16°                                                |          |
| Tilt-down angle                                                  | a5 110 °                                              |          |
| External turning radius (over tyres)                             | Wa1 3.94 m                                            |          |
| Unladen weight (with forks)                                      | 11710 kg                                              |          |
| Overall weight                                                   | 11710 kg                                              |          |
| Tires type                                                       | Inflatable                                            |          |
| Standard tires                                                   | Alliance 400/80 - 24 - 162A8                          |          |
| Forks length / width / section                                   | I / e / s 1200 mm x 125 mm x 45 mm                    |          |
| Performances                                                     | 17 67 5                                               |          |
| Lifting                                                          | 17.50 s                                               |          |
|                                                                  | 17.30 s                                               |          |
| Lowering                                                         | 16.50 s                                               |          |
| Extension                                                        |                                                       |          |
| Retraction                                                       | 16.60 s                                               |          |
| Crowd                                                            | 4.80 s                                                |          |
| Dump                                                             | 4.20 s                                                |          |
| Engine                                                           | Davita                                                |          |
| Engine brand                                                     | Deutz<br>Ober V Treat fred                            |          |
| Engine norm                                                      | Stage V, Tier 4 final                                 |          |
| Engine model                                                     | TD 3.6 L                                              |          |
| Number of cylinders / Capacity of cylinders                      | 4 - 3621 cm <sup>3</sup>                              |          |
| I.C. Engine power rating - Power                                 | 75 Hp / 55.40 kW                                      |          |
| Max. torque / Engine rotation                                    | 340 Nm @ 1600 rpm                                     |          |
| Drawbar pull (Laden)                                             | 8320 daN                                              |          |
| Transmission                                                     |                                                       |          |
| Transmission type                                                | Torque converter                                      |          |
| Number of gears (forward / reverse)                              | 4/4                                                   |          |
| Max. travel speed                                                | 24.90 km/h                                            |          |
| Max. travel speed (may vary according to applicable regulations) | 25 km/h                                               |          |
| Parking brake                                                    | Automatic parking brake                               |          |
| Service brake                                                    | Oil-immersed multi-discs braking on front<br>axles    | t & rear |
| Hydraulics                                                       | dxies                                                 |          |
| ·                                                                | Gear pump                                             |          |
| Hydraulic pump type                                              | 106 l/min-270 bar                                     |          |
| Hydraulic flow / Pressure Tank capacities                        | 106 I/IIIII-270 Dai                                   |          |
| <u> </u>                                                         | 7.501                                                 |          |
| Engine oil                                                       | 7.501                                                 |          |
| Hydraulic oil                                                    | 1351                                                  |          |
| Hydraulic tank capacity                                          | 101                                                   |          |
| Fuel tank                                                        | 140 l                                                 |          |
| Noise and vibration                                              |                                                       |          |
| Noise at driving position (LpA)                                  | 79 dB                                                 |          |
| Noise to environment (LwA)                                       | 102 dB                                                |          |
| Vibration on hands/arms                                          | < 2.50 m/s²                                           |          |
| Miscellaneous                                                    |                                                       |          |
| Steering wheels (front / rear)                                   | 2/2                                                   |          |
| Drive wheels (front / rear)                                      | 2/2                                                   |          |
| Safety / Cab certification                                       | Standard EN 15000 / Cabin ROPS - FOPS I               | level 2  |
| Controls                                                         | JSM                                                   |          |