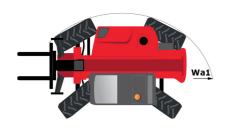

## MT 1840 easy ST5 - Dimensional drawing

# **MT 1840 EASY ST5**

|                                                                  | MT 1840 EASY ST5 Created on August 18, 2025 at 6:12 I | РМ UTC   |
|------------------------------------------------------------------|-------------------------------------------------------|----------|
| Capacities                                                       | Metric                                                |          |
| Max. capacity                                                    | 4000 kg                                               |          |
| Max. lifting height                                              | 17.55 m                                               |          |
| Maximum outreach                                                 | 13.08 m                                               |          |
| Breakout force with bucket                                       | 7400 daN                                              |          |
| Weight and dimensions                                            |                                                       |          |
| Overall length to carriage                                       | l11 6.15 m                                            |          |
| Length to face of forks                                          | l2 6.27 m                                             |          |
| Overall width                                                    | b1 2.36 m                                             |          |
| Overall height                                                   | h17 2.45 m                                            |          |
| Wheelbase                                                        | y 3.07 m                                              |          |
| Ground clearance                                                 | m4 0.37 m                                             |          |
| Overall cab width                                                | b4 0.89 m                                             |          |
| Tilt-up angle                                                    | a4 16°                                                |          |
| Tilt-down angle                                                  | a5 110 °                                              |          |
| External turning radius (over tyres)                             | Wa1 3.94 m                                            |          |
| Unladen weight (with forks)                                      | 11710 kg                                              |          |
| Overall weight                                                   | 11710 kg                                              |          |
| Tires type                                                       | Inflatable                                            |          |
| Standard tires                                                   | Alliance 400/80 - 24 - 162A8                          |          |
| Forks length / width / section                                   | I / e / s 1200 mm x 125 mm x 45 mm                    |          |
| Performances                                                     | 17 67 5                                               |          |
| Lifting                                                          | 17.50 s                                               |          |
|                                                                  | 17.30 s                                               |          |
| Lowering                                                         | 16.50 s                                               |          |
| Extension                                                        |                                                       |          |
| Retraction                                                       | 16.60 s                                               |          |
| Crowd                                                            | 4.80 s                                                |          |
| Dump                                                             | 4.20 s                                                |          |
| Engine                                                           | Davita                                                |          |
| Engine brand                                                     | Deutz<br>Ober V Treat fred                            |          |
| Engine norm                                                      | Stage V, Tier 4 final                                 |          |
| Engine model                                                     | TD 3.6 L                                              |          |
| Number of cylinders / Capacity of cylinders                      | 4 - 3621 cm <sup>3</sup>                              |          |
| I.C. Engine power rating - Power                                 | 75 Hp / 55.40 kW                                      |          |
| Max. torque / Engine rotation                                    | 340 Nm @ 1600 rpm                                     |          |
| Drawbar pull (Laden)                                             | 8320 daN                                              |          |
| Transmission                                                     |                                                       |          |
| Transmission type                                                | Torque converter                                      |          |
| Number of gears (forward / reverse)                              | 4/4                                                   |          |
| Max. travel speed                                                | 24.90 km/h                                            |          |
| Max. travel speed (may vary according to applicable regulations) | 25 km/h                                               |          |
| Parking brake                                                    | Automatic parking brake                               |          |
| Service brake                                                    | Oil-immersed multi-discs braking on front<br>axles    | t & rear |
| Hydraulics                                                       | dxies                                                 |          |
| ·                                                                | Gear pump                                             |          |
| Hydraulic pump type                                              | 106 l/min-270 bar                                     |          |
| Hydraulic flow / Pressure Tank capacities                        | 106 I/IIIII-270 Dai                                   |          |
| <u> </u>                                                         | 7.501                                                 |          |
| Engine oil                                                       | 7.501                                                 |          |
| Hydraulic oil                                                    | 1351                                                  |          |
| Hydraulic tank capacity                                          | 101                                                   |          |
| Fuel tank                                                        | 140 l                                                 |          |
| Noise and vibration                                              |                                                       |          |
| Noise at driving position (LpA)                                  | 79 dB                                                 |          |
| Noise to environment (LwA)                                       | 102 dB                                                |          |
| Vibration on hands/arms                                          | < 2.50 m/s²                                           |          |
| Miscellaneous                                                    |                                                       |          |
| Steering wheels (front / rear)                                   | 2/2                                                   |          |
| Drive wheels (front / rear)                                      | 2/2                                                   |          |
| Safety / Cab certification                                       | Standard EN 15000 / Cabin ROPS - FOPS I               | level 2  |
| Controls                                                         | JSM                                                   |          |