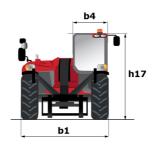

## MT 1840 easy ST5 - Dimensional drawing

# **MT 1840 EASY ST5**

|                                                                  | MT 1840 EASY ST5 Created on August 18, 2025 at 6:12 I | РМ UTC   |
|------------------------------------------------------------------|-------------------------------------------------------|----------|
| Capacities                                                       | Metric                                                |          |
| Max. capacity                                                    | 4000 kg                                               |          |
| Max. lifting height                                              | 17.55 m                                               |          |
| Maximum outreach                                                 | 13.08 m                                               |          |
| Breakout force with bucket                                       | 7400 daN                                              |          |
| Weight and dimensions                                            |                                                       |          |
| Overall length to carriage                                       | l11 6.15 m                                            |          |
| Length to face of forks                                          | l2 6.27 m                                             |          |
| Overall width                                                    | b1 2.36 m                                             |          |
| Overall height                                                   | h17 2.45 m                                            |          |
| Wheelbase                                                        | y 3.07 m                                              |          |
| Ground clearance                                                 | m4 0.37 m                                             |          |
| Overall cab width                                                | b4 0.89 m                                             |          |
| Tilt-up angle                                                    | a4 16°                                                |          |
| Tilt-down angle                                                  | a5 110 °                                              |          |
| External turning radius (over tyres)                             | Wa1 3.94 m                                            |          |
| Unladen weight (with forks)                                      | 11710 kg                                              |          |
| Overall weight                                                   | 11710 kg                                              |          |
| Tires type                                                       | Inflatable                                            |          |
| Standard tires                                                   | Alliance 400/80 - 24 - 162A8                          |          |
| Forks length / width / section                                   | I / e / s 1200 mm x 125 mm x 45 mm                    |          |
| Performances                                                     | 17 67 5                                               |          |
| Lifting                                                          | 17.50 s                                               |          |
|                                                                  | 17.30 s                                               |          |
| Lowering                                                         | 16.50 s                                               |          |
| Extension                                                        |                                                       |          |
| Retraction                                                       | 16.60 s                                               |          |
| Crowd                                                            | 4.80 s                                                |          |
| Dump                                                             | 4.20 s                                                |          |
| Engine                                                           | Davita                                                |          |
| Engine brand                                                     | Deutz<br>Ober V Treat fred                            |          |
| Engine norm                                                      | Stage V, Tier 4 final                                 |          |
| Engine model                                                     | TD 3.6 L                                              |          |
| Number of cylinders / Capacity of cylinders                      | 4 - 3621 cm <sup>3</sup>                              |          |
| I.C. Engine power rating - Power                                 | 75 Hp / 55.40 kW                                      |          |
| Max. torque / Engine rotation                                    | 340 Nm @ 1600 rpm                                     |          |
| Drawbar pull (Laden)                                             | 8320 daN                                              |          |
| Transmission                                                     |                                                       |          |
| Transmission type                                                | Torque converter                                      |          |
| Number of gears (forward / reverse)                              | 4/4                                                   |          |
| Max. travel speed                                                | 24.90 km/h                                            |          |
| Max. travel speed (may vary according to applicable regulations) | 25 km/h                                               |          |
| Parking brake                                                    | Automatic parking brake                               |          |
| Service brake                                                    | Oil-immersed multi-discs braking on front<br>axles    | t & rear |
| Hydraulics                                                       | dxies                                                 |          |
| ·                                                                | Gear pump                                             |          |
| Hydraulic pump type                                              | 106 l/min-270 bar                                     |          |
| Hydraulic flow / Pressure Tank capacities                        | 106 I/IIIII-270 Dai                                   |          |
| <u> </u>                                                         | 7.501                                                 |          |
| Engine oil                                                       | 7.501                                                 |          |
| Hydraulic oil                                                    | 1351                                                  |          |
| Hydraulic tank capacity                                          | 101                                                   |          |
| Fuel tank                                                        | 140 l                                                 |          |
| Noise and vibration                                              |                                                       |          |
| Noise at driving position (LpA)                                  | 79 dB                                                 |          |
| Noise to environment (LwA)                                       | 102 dB                                                |          |
| Vibration on hands/arms                                          | < 2.50 m/s²                                           |          |
| Miscellaneous                                                    |                                                       |          |
| Steering wheels (front / rear)                                   | 2/2                                                   |          |
| Drive wheels (front / rear)                                      | 2/2                                                   |          |
| Safety / Cab certification                                       | Standard EN 15000 / Cabin ROPS - FOPS I               | level 2  |
| Controls                                                         | JSM                                                   |          |