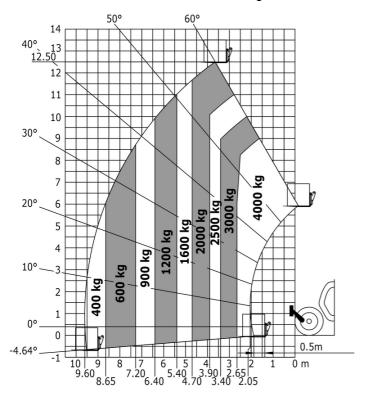

|                                                       |          |
| Steering wheels (front / rear)                                   | 2/2                                                   |          |
| Drive wheels (front / rear)                                      | 2/2                                                   |          |
| Safety / Cab certification                                       | Standard EN 15000 / Cabin ROPS - FOPS I               | level 2  |
| Controls                                                         | JSM                                                   |          |

## MT 1840 easy ST5 - Dimensional drawing







## MT 1840 easy ST5 - Load chart

Machine on tires with forks - with levelling device Metric



#### Machine on lowered stabilisers with forks Metric







#### **Head Office**

B.P. 249 - 430 rue de l'Aubinière 44150 Ancenis Cedex - France Tel: +33 (0)2 40 09 10 11 - Fax: +33 (0)2 40 09 10 97 www.manitou.com



This publication provides a description of the configuration versions and options for Manitou products, which may differ for equipment. The equipment presented in this brochure may be part of a series, as an option, or it may not be available, depending on the versions. Manitou reserves the right, at any time and without notice, to amend the specifications described and represented. The specifications provided do not bind the manufacturer. For more details, please contact your Manitou agent. This is not a contractually binding document. The presentation of the products is