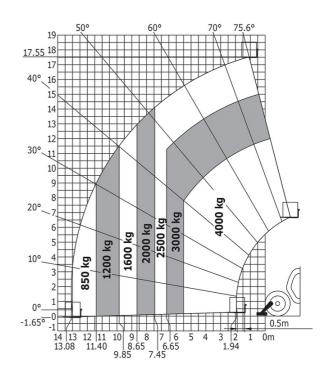

## MT 1840 easy ST5 - Load chart

Machine on tires with forks - with levelling device Metric

Head Office B.P. 249 - 430 rue de l'Aubinière 44150 Ancenis Cedex - France Tel: +33 (0)2 40 09 10 11 - Fax: +33 (0)2 40 09 10 97 www.manitou.com

## **MT 1840 EASY STS** Created on July 31, 2025 at 3:54 PM UTC

|                                                                  | <b>MT 1840 EASY ST5</b> Created on July 31, 2025 at 3:54 PM UI |
|------------------------------------------------------------------|----------------------------------------------------------------|
| Capacities                                                       | Metric                                                         |
| Max. capacity                                                    | 4000 kg                                                        |
| Max. lifting height                                              | 17.55 m                                                        |
| Maximum outreach                                                 | 13.08 m                                                        |
| Breakout force with bucket                                       | 7400 daN                                                       |
| Weight and dimensions                                            |                                                                |
| Overall length to carriage                                       | l11 6.15 m                                                     |
| Length to face of forks                                          | l2 6.27 m                                                      |
| Overall width                                                    | b1 2.36 m                                                      |
| Overall height                                                   | h17 2.45 m                                                     |
| Wheelbase                                                        | y 3.07 m                                                       |
| Ground clearance                                                 | m4 0.37 m                                                      |
| Overall cab width                                                | b4 0.89 m                                                      |
| Tilt-up angle                                                    | a4 16 °                                                        |
| Tilt-down angle                                                  | a5 110 °                                                       |
| External turning radius (over tyres)                             | Wa1 3.94 m                                                     |
|                                                                  | wai 5.34 m<br>11710 kg                                         |
| Unladen weight (with forks)                                      |                                                                |
| Overall weight                                                   | 11710 kg                                                       |
| Tires type                                                       | Inflatable                                                     |
| Standard tires                                                   | Alliance 400/80 - 24 - 162A8                                   |
| Forks length / width / section                                   | l / e / s 1200 mm x 125 mm x 45 mm                             |
| Performances                                                     |                                                                |
| Lifting                                                          | 17.50 s                                                        |
| Lowering                                                         | 13.10 s                                                        |
| Extension                                                        | 16.50 s                                                        |
| Retraction                                                       | 16.60 s                                                        |
| Crowd                                                            | 4.80 s                                                         |
| Dump                                                             | 4.20 s                                                         |
| Engine                                                           |                                                                |
| Engine brand                                                     | Deutz                                                          |
| Engine norm                                                      | Stage V, Tier 4 final                                          |
| Engine model                                                     | TD 3.6 L                                                       |
| Number of cylinders / Capacity of cylinders                      | 4 - 3621 cm <sup>3</sup>                                       |
| I.C. Engine power rating - Power                                 | 75 Hp / 55.40 kW                                               |
| Max. torque / Engine rotation                                    | 340 Nm @ 1600 rpm                                              |
| Drawbar pull (Laden)                                             | 8320 daN                                                       |
| Transmission                                                     |                                                                |
| Transmission type                                                | Torque converter                                               |
| Number of gears (forward / reverse)                              | 4 / 4                                                          |
| Max. travel speed                                                | 24.90 km/h                                                     |
| Max. travel speed (may vary according to applicable regulations) | 25 km/h                                                        |
| Parking brake                                                    | Automatic parking brake                                        |
|                                                                  | Oil-immersed multi-discs braking on front & rear               |
| Service brake                                                    | axles                                                          |
| Hydraulics                                                       |                                                                |
| Hydraulic pump type                                              | Gear pump                                                      |
| Hydraulic flow / Pressure                                        | 106 l/min-270 bar                                              |
| Tank capacities                                                  |                                                                |
| Engine oil                                                       | 7.50                                                           |
| Hydraulic oil                                                    | 135                                                            |
| Hydraulic tank capacity                                          | 10                                                             |
| Fuel tank                                                        | 140 l                                                          |
| Noise and vibration                                              |                                                                |
| Noise at driving position (LpA)                                  | 79 dB                                                          |
| Noise to environment (LwA)                                       | 102 dB                                                         |
| Vibration on hands/arms                                          | < 2.50 m/s <sup>2</sup>                                        |
| Miscellaneous                                                    |                                                                |
| Steering wheels (front / rear)                                   | 2/2                                                            |
| Drive wheels (front / rear)                                      | 2/2                                                            |
| Safety / Cab certification                                       | Standard EN 15000 / Cabin ROPS - FOPS level 2                  |
| ······                                                           | JSM                                                            |