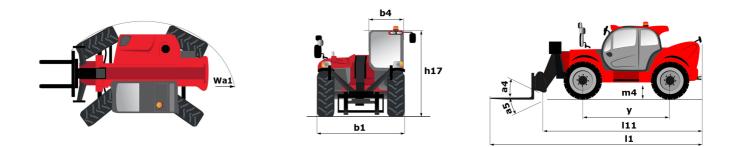

## MT 1840 easy ST5 - Dimensional drawing

## **MT 1840 EASY STS** Created on July 31, 2025 at 3:54 PM UTC

|                                                                  | <b>MT 1840 EASY ST5</b> Created on July 31, 2025 at 3:54 PM UI |
|------------------------------------------------------------------|----------------------------------------------------------------|
| Capacities                                                       | Metric                                                         |
| Max. capacity                                                    | 4000 kg                                                        |
| Max. lifting height                                              | 17.55 m                                                        |
| Maximum outreach                                                 | 13.08 m                                                        |
| Breakout force with bucket                                       | 7400 daN                                                       |
| Weight and dimensions                                            |                                                                |
| Overall length to carriage                                       | l11 6.15 m                                                     |
| Length to face of forks                                          | l2 6.27 m                                                      |
| Overall width                                                    | b1 2.36 m                                                      |
| Overall height                                                   | h17 2.45 m                                                     |
| Wheelbase                                                        | y 3.07 m                                                       |
| Ground clearance                                                 | m4 0.37 m                                                      |
| Overall cab width                                                | b4 0.89 m                                                      |
| Tilt-up angle                                                    | a4 16 °                                                        |
| Tilt-down angle                                                  | a5 110 °                                                       |
| External turning radius (over tyres)                             | Wa1 3.94 m                                                     |
|                                                                  | wai 5.34 m<br>11710 kg                                         |
| Unladen weight (with forks)                                      |                                                                |
| Overall weight                                                   | 11710 kg                                                       |
| Tires type                                                       | Inflatable                                                     |
| Standard tires                                                   | Alliance 400/80 - 24 - 162A8                                   |
| Forks length / width / section                                   | l / e / s 1200 mm x 125 mm x 45 mm                             |
| Performances                                                     |                                                                |
| Lifting                                                          | 17.50 s                                                        |
| Lowering                                                         | 13.10 s                                                        |
| Extension                                                        | 16.50 s                                                        |
| Retraction                                                       | 16.60 s                                                        |
| Crowd                                                            | 4.80 s                                                         |
| Dump                                                             | 4.20 s                                                         |
| Engine                                                           |                                                                |
| Engine brand                                                     | Deutz                                                          |
| Engine norm                                                      | Stage V, Tier 4 final                                          |
| Engine model                                                     | TD 3.6 L                                                       |
| Number of cylinders / Capacity of cylinders                      | 4 - 3621 cm <sup>3</sup>                                       |
| I.C. Engine power rating - Power                                 | 75 Hp / 55.40 kW                                               |
| Max. torque / Engine rotation                                    | 340 Nm @ 1600 rpm                                              |
| Drawbar pull (Laden)                                             | 8320 daN                                                       |
| Transmission                                                     |                                                                |
| Transmission type                                                | Torque converter                                               |
| Number of gears (forward / reverse)                              | 4 / 4                                                          |
| Max. travel speed                                                | 24.90 km/h                                                     |
| Max. travel speed (may vary according to applicable regulations) | 25 km/h                                                        |
| Parking brake                                                    | Automatic parking brake                                        |
|                                                                  | Oil-immersed multi-discs braking on front & rear               |
| Service brake                                                    | axles                                                          |
| Hydraulics                                                       |                                                                |
| Hydraulic pump type                                              | Gear pump                                                      |
| Hydraulic flow / Pressure                                        | 106 l/min-270 bar                                              |
| Tank capacities                                                  |                                                                |
| Engine oil                                                       | 7.50                                                           |
| Hydraulic oil                                                    | 135                                                            |
| Hydraulic tank capacity                                          | 10                                                             |
| Fuel tank                                                        | 140 l                                                          |
| Noise and vibration                                              |                                                                |
| Noise at driving position (LpA)                                  | 79 dB                                                          |
| Noise to environment (LwA)                                       | 102 dB                                                         |
| Vibration on hands/arms                                          | < 2.50 m/s <sup>2</sup>                                        |
| Miscellaneous                                                    |                                                                |
| Steering wheels (front / rear)                                   | 2/2                                                            |
| Drive wheels (front / rear)                                      | 2/2                                                            |
| Safety / Cab certification                                       | Standard EN 15000 / Cabin ROPS - FOPS level 2                  |
| ······                                                           | JSM                                                            |