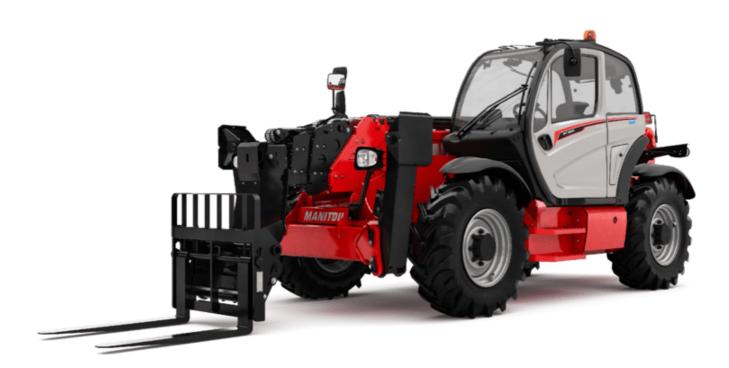

Technical sheet :

## **MT 1840 EASY ST5**





## **MT 1840 EASY STS** Created on July 31, 2025 at 3:54 PM UTC

|                                                                  | <b>MT 1840 EASY ST5</b> Created on July 31, 2025 at 3:54 PM UI |
|------------------------------------------------------------------|----------------------------------------------------------------|
| Capacities                                                       | Metric                                                         |
| Max. capacity                                                    | 4000 kg                                                        |
| Max. lifting height                                              | 17.55 m                                                        |
| Maximum outreach