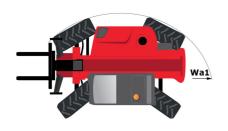

# **MT 1840 EASY ST5**

| Metric                             |                                                                                 |
|------------------------------------|---------------------------------------------------------------------------------|
| 4000 kg                            |                                                                                 |
|                                    |                                                                                 |
|                                    |                                                                                 |
|                                    |                                                                                 |
| 7.150 dui:                         |                                                                                 |
| l11 6.15 m                         |                                                                                 |
|                                    |                                                                                 |
|                                    |                                                                                 |
|                                    |                                                                                 |
|                                    |                                                                                 |
| ·                                  |                                                                                 |
|                                    |                                                                                 |
|                                    |                                                                                 |
| a4 16 °                            |                                                                                 |
| a5 110°                            |                                                                                 |
| Wa1 3.94 m                         |                                                                                 |
| 11710 kg                           |                                                                                 |
| 11710 kg                           |                                                                                 |
| Pneumatic                          |                                                                                 |
| Alliance 400/80 - 24 - 162A8       | 8                                                                               |
| I / e / s 1200 mm x 125 mm x 45 mm |                                                                                 |
|                                    |                                                                                 |
| 17.50 s                            |                                                                                 |
|                                    |                                                                                 |
|                                    |                                                                                 |
|                                    |                                                                                 |
|                                    |                                                                                 |
|                                    |                                                                                 |
| 4.20 s                             |                                                                                 |
| Dut                                |                                                                                 |
|                                    |                                                                                 |
|                                    |                                                                                 |
|                                    |                                                                                 |
| 4 - 3621 cm <sup>3</sup>           |                                                                                 |
| 75 Hp / 55.40 kW                   |                                                                                 |
| 340 Nm @ 1600 rpm                  |                                                                                 |
| 8320 daN                           |                                                                                 |
|                                    |                                                                                 |
| Torque converter                   |                                                                                 |
| 4 / 4                              |                                                                                 |
| 24.90 km/h                         |                                                                                 |
| 25 km/h                            |                                                                                 |
| Automatic parking brake            |                                                                                 |
|                                    | front & rear                                                                    |
| axles                              |                                                                                 |
|                                    |                                                                                 |
| Gear pump                          |                                                                                 |
| 106 l/min-270 bar                  |                                                                                 |
|                                    |                                                                                 |
| 7.50                               |                                                                                 |
|                                    |                                                                                 |
|                                    |                                                                                 |
|                                    |                                                                                 |
| 140 1                              |                                                                                 |
| 70.45                              |                                                                                 |
|                                    |                                                                                 |
| 102 dB                             |                                                                                 |
|                                    |                                                                                 |
| < 2.50 m/s <sup>2</sup>            |                                                                                 |
|                                    |                                                                                 |
| 2/2                                |                                                                                 |
|                                    |                                                                                 |
|                                    | 4000 kg   17.55 m   13.08 m   7400 daN     17.55 m   13.08 m   7400 daN     111 |