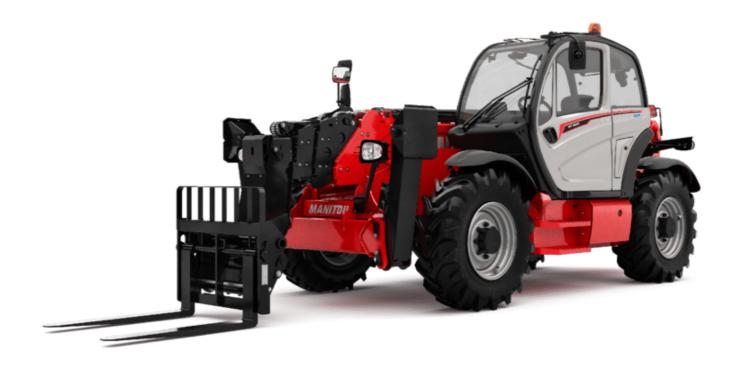

# **MT 1840 EASY ST5**

| Metric                             |                                                                                 |
|------------------------------------|---------------------------------------------------------------------------------|
| 4000 kg                            |                                                                                 |
|                                    |                                                                                 |
|                                    |                                                                                 |
|                                    |                                                                                 |
| 7.150 dui:                         |                                                                                 |
| l11 6.15 m                         |                                                                                 |
|                                    |                                                                                 |
|                                    |                                                                                 |
|                                    |                                                                                 |
|                                    |                                                                                 |
| ·                                  |                                                                                 |
|                                    |                                                                                 |
|                                    |                                                                                 |
| a4 16 °                            |                                                                                 |
| a5 110°                            |                                                                                 |
| Wa1 3.94 m                         |                                                                                 |
| 11710 kg                           |                                                                                 |
| 11710 kg                           |                                                                                 |
| Pneumatic                          |                                                                                 |
| Alliance 400/80 - 24 - 162A8       | 8                                                                               |
| I / e / s 1200 mm x 125 mm x 45 mm |                                                                                 |
|                                    |                                                                                 |
| 17.50 s                            |                                                                                 |
|                                    |                                                                                 |
|                                    |                                                                                 |
|                                    |                                                                                 |
|                                    |                                                                                 |
|                                    |                                                                                 |
| 4.20 s                             |                                                                                 |
| Dut                                |                                                                                 |
|                                    |                                                                                 |
|                                    |                                                                                 |
|                                    |                                                                                 |
| 4 - 3621 cm <sup>3</sup>           |                                                                                 |
| 75 Hp / 55.40 kW                   |                                                                                 |
| 340 Nm @ 1600 rpm                  |                                                                                 |
| 8320 daN                           |                                                                                 |
|                                    |                                                                                 |
| Torque converter                   |                                                                                 |
| 4 / 4                              |                                                                                 |
| 24.90 km/h                         |                                                                                 |
| 25 km/h                            |                                                                                 |
| Automatic parking brake            |                                                                                 |
|                                    | front & rear                                                                    |
| axles                              |                                                                                 |
|                                    |                                                                                 |
| Gear pump                          |                                                                                 |
| 106 l/min-270 bar                  |                                                                                 |
|                                    |                                                                                 |
| 7.50                               |                                                                                 |
|                                    |                                                                                 |
|                                    |                                                                                 |
|                                    |                                                                                 |
| 140 1                              |                                                                                 |
| 70.45                              |                                                                                 |
|                                    |                                                                                 |
| 102 dB                             |                                                                                 |
|                                    |                                                                                 |
| < 2.50 m/s <sup>2</sup>            |                                                                                 |
|                                    |                                                                                 |
| 2/2                                |                                                                                 |
|                                    |                                                                                 |
|                                    | 4000 kg   17.55 m   13.08 m   7400 daN     17.55 m   13.08 m   7400 daN     111 |