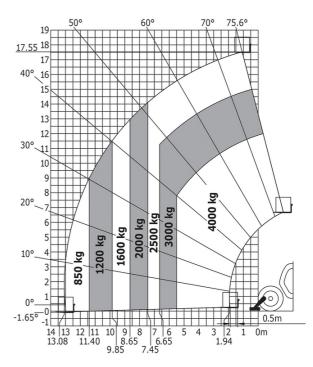

50 m/s <sup>2</sup>            |                                                                                 |
|                                    |                                                                                 |
| 2/2                                |                                                                                 |
|                                    |                                                                                 |
|                                    | 4000 kg   17.55 m   13.08 m   7400 daN     17.55 m   13.08 m   7400 daN     111 |

## MT 1840 easy ST5 - Dimensional drawing







## MT 1840 easy ST5 - Load chart

Machine on tires with forks - with levelling device Metric



#### Machine on lowered stabilisers with forks Metric







#### **Head Office**

B.P. 249 - 430 rue de l'Aubinière 44150 Ancenis Cedex - France Tel: +33 (0)2 40 09 10 11 - Fax: +33 (0)2 40 09 10 97 www.manitou.com



This publication provides a description of the configuration versions and options for Manitou products, which may differ for equipment. The equipment presented in this brochure may be part of a series, as an option, or it may not be available, depending on the versions. Manitou reserves the right, at any time and without notice, to amend the specifications described and represented. The specifications provided do not bind the manufacturer. For more details, please contact your Manitou agent. This is not a contractually binding document. The presentation of the products is not contractually binding. List of specifications non-exh