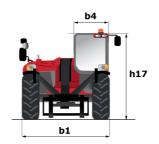

# **MT 1840 EASY ST5**

| Metric                             |                                                                                 |
|------------------------------------|---------------------------------------------------------------------------------|
| 4000 kg                            |                                                                                 |
|                                    |                                                                                 |
|                                    |                                                                                 |
|                                    |                                                                                 |
| 7.150 dui:                         |                                                                                 |
| l11 6.15 m                         |                                                                                 |
|                                    |                                                                                 |
|                                    |                                                                                 |
|                                    |                                                                                 |
|                                    |                                                                                 |
| ·                                  |                                                                                 |
|                                    |                                                                                 |
|                                    |                                                                                 |
| a4 16 °                            |                                                                                 |
| a5 110°                            |                                                                                 |
| Wa1 3.94 m                         |                                                                                 |
| 11710 kg                           |                                                                                 |
| 11710 kg                           |                                                                                 |
| Pneumatic                          |                                                                                 |
| Alliance 400/80 - 24 - 162A8       | 8                                                                               |
| I / e / s 1200 mm x 125 mm x 45 mm |                                                                                 |
|                                    |                                                                                 |
| 17.50 s                            |                                                                                 |
|                                    |                                                                                 |
|                                    |                                                                                 |
|                                    |                                                                                 |
|                                    |                                                                                 |
|                                    |                                                                                 |
| 4.20 s                             |                                                                                 |
| Dut                                |                                                                                 |
|                                    |                                                                                 |
|                                    |                                                                                 |
|                                    |                                                                                 |
| 4 - 3621 cm <sup>3</sup>           |                                                                                 |
| 75 Hp / 55.40 kW                   |                                                                                 |
| 340 Nm @ 1600 rpm                  |                                                                                 |
| 8320 daN                           |                                                                                 |
|                                    |                                                                                 |
| Torque converter                   |                                                                                 |
| 4 / 4                              |                                                                                 |
| 24.90 km/h                         |                                                                                 |
| 25 km/h                            |                                                                                 |
| Automatic parking brake            |                                                                                 |
|                                    | front & rear                                                                    |
| axles                              |                                                                                 |
|                                    |                                                                                 |
| Gear pump                          |                                                                                 |
| 106 l/min-270 bar                  |                                                                                 |
|                                    |                                                                                 |
| 7.50                               |                                                                                 |
|                                    |                                                                                 |
|                                    |                                                                                 |
|                                    |                                                                                 |
| 140 1                              |                                                                                 |
| 70.45                              |                                                                                 |
|                                    |                                                                                 |
| 102 dB                             |                                                                                 |
|                                    |                                                                                 |
| < 2.50 m/s <sup>2</sup>            |                                                                                 |
|                                    |                                                                                 |
| 2/2                                |                                                                                 |
|                                    |                                                                                 |
|                                    | 4000 kg   17.55 m   13.08 m   7400 daN     17.55 m   13.08 m   7400 daN     111 |