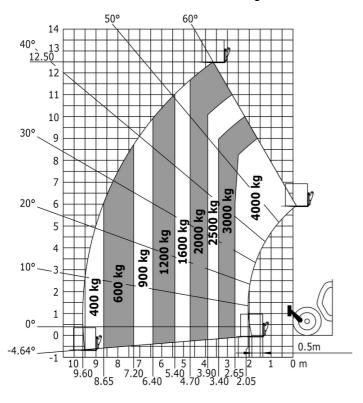

## MT 1840 easy ST5 - Load chart

Machine on tires with forks - with levelling device Metric