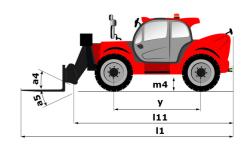

# **MT 1840 EASY ST5**

| Metric                             |                                                                                 |
|------------------------------------|---------------------------------------------------------------------------------|
| 4000 kg                            |                                                                                 |
|                                    |                                                                                 |
|                                    |                                                                                 |
|                                    |                                                                                 |
| 7.150 dui:                         |                                                                                 |
| l11 6.15 m                         |                                                                                 |
|                                    |                                                                                 |
|                                    |                                                                                 |
|                                    |                                                                                 |
|                                    |                                                                                 |
| ·                                  |                                                                                 |
|                                    |                                                                                 |
|                                    |                                                                                 |
| a4 16 °                            |                                                                                 |
| a5 110°                            |                                                                                 |
| Wa1 3.94 m                         |                                                                                 |
| 11710 kg                           |                                                                                 |
| 11710 kg                           |                                                                                 |
| Pneumatic                          |                                                                                 |
| Alliance 400/80 - 24 - 162A8       | 8                                                                               |
| I / e / s 1200 mm x 125 mm x 45 mm |                                                                                 |
|                                    |                                                                                 |
| 17.50 s                            |                                                                                 |
|                                    |                                                                                 |
|                                    |                                                                                 |
|                                    |                                                                                 |
|                                    |                                                                                 |
|                                    |                                                                                 |
| 4.20 s                             |                                                                                 |
| Dut                                |                                                                                 |
|                                    |                                                                                 |
|                                    |                                                                                 |
|                                    |                                                                                 |
| 4 - 3621 cm <sup>3</sup>           |                                                                                 |
| 75 Hp / 55.40 kW                   |                                                                                 |
| 340 Nm @ 1600 rpm                  |                                                                                 |
| 8320 daN                           |                                                                                 |
|                                    |                                                                                 |
| Torque converter                   |                                                                                 |
| 4 / 4                              |                                                                                 |
| 24.90 km/h                         |                                                                                 |
| 25 km/h                            |                                                                                 |
| Automatic parking brake            |                                                                                 |
|                                    | front & rear                                                                    |
| axles                              |                                                                                 |
|                                    |                                                                                 |
| Gear pump                          |                                                                                 |
| 106 l/min-270 bar                  |                                                                                 |
|                                    |                                                                                 |
| 7.50                               |                                                                                 |
|                                    |                                                                                 |
|                                    |                                                                                 |
|                                    |                                                                                 |
| 140 1                              |                                                                                 |
| 70.45                              |                                                                                 |
|                                    |                                                                                 |
| 102 dB                             |                                                                                 |
|                                    |                                                                                 |
| < 2.50 m/s <sup>2</sup>            |                                                                                 |
|                                    |                                                                                 |
| 2/2                                |                                                                                 |
|                                    |                                                                                 |
|                                    | 4000 kg   17.55 m   13.08 m   7400 daN     17.55 m   13.08 m   7400 daN     111 |