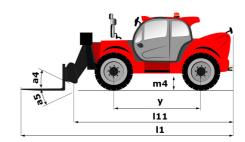

| JSM                                                    |

## MT 1840 easy ST5 - Dimensional drawing







## MT 1840 easy ST5 - Load chart

Machine on tires with forks - with levelling device Metric



#### Machine on lowered stabilisers with forks Metric







#### **Head Office**

B.P. 249 - 430 rue de l'Aubinière 44150 Ancenis Cedex - France Tel: +33 (0)2 40 09 10 11 - Fax: +33 (0)2 40 09 10 97 www.manitou.com



This publication provides a description of the configuration versions and options for Manitou products, which may differ for equipment. The equipment presented in this brochure may be part of a series, as an option, or it may not be available, depending on the versions. Manitou reserves the right, at any time and without notice, to amend the specifications described and represented. The specifications provided do not bind the manufacturer. For more details, please contact your M