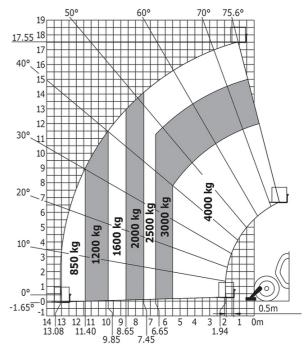

| JSM                                                    |

## MT 1840 easy ST5 - Dimensional drawing







## MT 1840 easy ST5 - Load chart

Machine on tires with forks - with levelling device Metric



#### Machine on lowered stabilisers with forks Metric







#### **Head Office**

B.P. 249 - 430 rue de l'Aubinière 44150 Ancenis Cedex - France Tel: +33 (0)2 40 09 10 11 - Fax: +33 (0)2 40 09 10 97 www.manitou.com



This publication provides a description of the configuration versions and options for Manitou products, which may differ for equipment. The equipment presented in this brochure may be part of a series, as an option, or it may not be available, depending on the versions. Manitou reserves the right, at any time and without notice, to amend the specifications described and represented. The specifications provided do not bind the manufacturer. For more details, please contact your Manitou agent. This is not a contractually binding document. The presentation of the products is not contractually binding. List of specifications non-exh