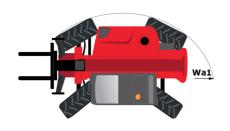

| JSM                                                    |

## MT 1840 easy ST5 - Dimensional drawing







## MT 1840 easy ST5 - Load chart

Machine on tires with forks - with levelling device Metric



#### Machine on lowered stabilisers with forks Metric







#### **Head Office**

B.P. 249 - 430 rue de l'Aubinière 44150 Ancenis Cedex - France Tel: +33 (0)2 40 09 10 11 - Fax: +33 (0)2 40 09 10 97 www.manitou.com



This publication provides a description of the configuration versions and options for Manitou products, which may differ for equipment. The equipment presented in this brochure may be part of a series, as an option, or it may not be available, depending on the versions. Manitou reserves the right, at any time and without notice, to amend the specifications described and represented. The specifications provided do not bind the manufacturer. For more details, please contact yo