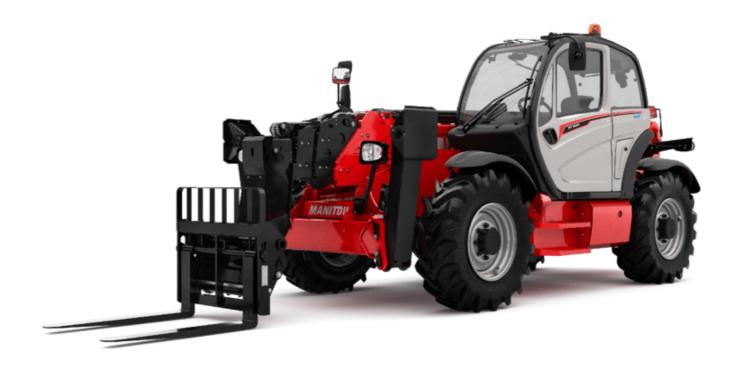

Technical sheet:

# **MT 1840 EASY ST5**





|