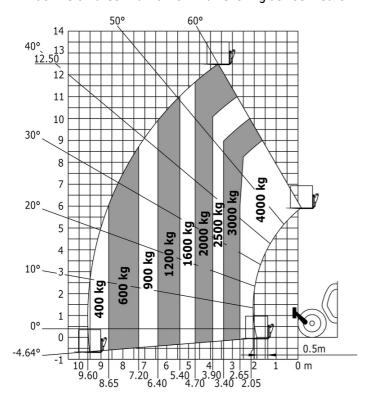

| JSM                                                    |

## MT 1840 easy ST5 - Dimensional drawing







## MT 1840 easy ST5 - Load chart

Machine on tires with forks - with levelling device Metric



#### Machine on lowered stabilisers with forks Metric







#### **Head Office**

B.P. 249 - 430 rue de l'Aubinière 44150 Ancenis Cedex - France Tel: +33 (0)2 40 09 10 11 - Fax: +33 (0)2 40 09 10 97 www.manitou.com



This publication provides a description of the configuration versions and options for Manitou products, which may differ for equipment. The equipment presented in this brochure may be part of a series, as an option, or it may not be available, depending on the versions. Manitou reserves the right, at any time and without notice, to amend the specifications described and represented. The specifications provided do not bind the manufacturer. For more details, please contact your Manitou agent. This is not a contractually binding document. The presentation of the products is