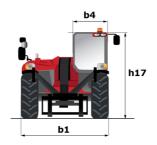

| JSM                                                    |

## MT 1840 easy ST5 - Dimensional drawing







## MT 1840 easy ST5 - Load chart

Machine on tires with forks - with levelling device Metric



#### Machine on lowered stabilisers with forks Metric







#### **Head Office**

B.P. 249 - 430 rue de l'Aubinière 44150 Ancenis Cedex - France Tel: +33 (0)2 40 09 10 11 - Fax: +33 (0)2 40 09 10 97 www.manitou.com



This publication provides a description of the configuration versions and options for Manitou products, which may differ for equipment. The equipment presented in this brochure may be part of a series, as an option, or it may not be available, depending on the versions. Manitou reserves the right, at any time and without notice, to amend the specifications described and represented. The specifications provided do not bind the manufacturer. For more details, please contact your