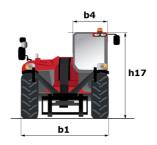

# **MT 1840 EASY ST5**

|                                                                  | MT 1840 EASY ST5 Created on August 13, 2025 at 11:35 PM U |
|------------------------------------------------------------------|-----------------------------------------------------------|
| Capacities                                                       | Metric                                                    |
| Max. capacity                                                    | 4000 kg                                                   |
| Max. lifting height                                              | 17.55 m                                                   |
| Maximum outreach                                                 | 13.08 m                                                   |
| Breakout force with bucket                                       | 7400 daN                                                  |
| Weight and dimensions                                            |                                                           |
| Overall length to carriage                                       | l11 6.15 m                                                |
| Length to face of forks                                          | 12 6.27 m                                                 |
| Overall width                                                    | b1 2.36 m                                                 |
| Overall height                                                   | h17 2.45 m                                                |
| Wheelbase                                                        | y 3.07 m                                                  |
| Ground clearance                                                 | m4 0.37 m                                                 |
| Overall cab width                                                | b4 0.89 m                                                 |
| Tilt-up angle                                                    | a4 16°                                                    |
| Tilt-down angle                                                  | a5 110°                                                   |
| External turning radius (over tyres)                             | Wa1 3.94 m                                                |
| Unladen weight (with forks)                                      | 11710 kg                                                  |
| Overall weight                                                   | 11710 kg                                                  |
| Tires type                                                       | Inflatable                                                |
| Standard tires                                                   | Alliance 400/80 - 24 - 162A8                              |
| Forks length / width / section                                   | I / e / s 1200 mm x 125 mm x 45 mm                        |
| Performances                                                     |                                                           |
| Lifting                                                          | 17.50 s                                                   |
| Lowering                                                         | 13.10 s                                                   |
| Extension                                                        | 16.50 s                                                   |
| Retraction                                                       | 16.60 s                                                   |
| Crowd                                                            | 4.80 s                                                    |
| Dump                                                             | 4.20 s                                                    |
| Engine                                                           |                                                           |
| Engine brand                                                     | Deutz                                                     |
| Engine norm                                                      | Stage V, Tier 4 final                                     |
| Engine model                                                     | TD 3.6 L                                                  |
| Number of cylinders / Capacity of cylinders                      | 4 - 3621 cm <sup>3</sup>                                  |
| I.C. Engine power rating - Power                                 | 75 Hp / 55.40 kW                                          |
| Max. torque / Engine rotation                                    | 340 Nm @ 1600 rpm                                         |
| Drawbar pull (Laden)                                             | 8320 daN                                                  |
| Transmission                                                     |                                                           |
| Transmission type                                                | Torque converter                                          |
| Number of gears (forward / reverse)                              | 4/4                                                       |
| Max. travel speed                                                | 24.90 km/h                                                |
| Max. travel speed (may vary according to applicable regulations) | 25 km/h                                                   |
| Parking brake                                                    | Automatic parking brake                                   |
| Service brake                                                    | Oil-immersed multi-discs braking on front & rear          |
|                                                                  | axles                                                     |
| Hydraulics                                                       |                                                           |
| Hydraulic pump type                                              | Gear pump                                                 |
| Hydraulic flow / Pressure                                        | 106 l/min-270 bar                                         |
| Tank capacities                                                  |                                                           |
| Engine oil                                                       | 7.50                                                      |
| Hydraulic oil                                                    | 135 I                                                     |
| Hydraulic tank capacity                                          | 10                                                        |
| Fuel tank                                                        | 140 l                                                     |
| Noise and vibration                                              |                                                           |
| Noise at driving position (LpA)                                  | 79 dB                                                     |
| Noise to environment (LwA)                                       | 102 dB                                                    |
| Vibration on hands/arms                                          | < 2.50 m/s²                                               |
| Miscellaneous                                                    |                                                           |
| Steering wheels (front / rear)                                   | 2/2                                                       |
| Drive wheels (front / rear)                                      | 2/2                                                       |
| Safety / Cab certification                                       | Standard EN 15000 / Cabin ROPS - FOPS level 2             |
| Controls                                                         | JSM                                                       |