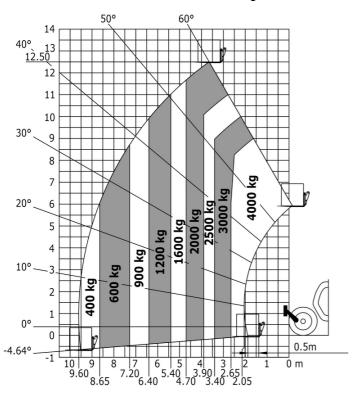

|
| Miscellaneous                                                    |                                                           |
| Steering wheels (front / rear)                                   | 2/2                                                       |
| Drive wheels (front / rear)                                      | 2/2                                                       |
| Safety / Cab certification                                       | Standard EN 15000 / Cabin ROPS - FOPS level 2             |
| Controls                                                         | JSM                                                       |

## MT 1840 easy ST5 - Dimensional drawing







## MT 1840 easy ST5 - Load chart

Machine on tires with forks - with levelling device Metric



#### Machine on lowered stabilisers with forks Metric







#### **Head Office**

B.P. 249 - 430 rue de l'Aubinière 44150 Ancenis Cedex - France Tel: +33 (0)2 40 09 10 11 - Fax: +33 (0)2 40 09 10 97 www.manitou.com



This publication provides a description of the configuration versions and options for Manitou products, which may differ for equipment. The equipment presented in this brochure may be part of a series, as an option, or it may not be available, depending on the versions. Manitou reserves the right, at any time and without notice, to amend the specifications described and represented. The specifications provided do not bind the manufacturer. For more details, please contact your Manitou agent. This is not a contractually binding document. The presentation of the products is