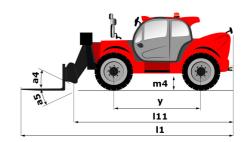

# **MT 1840 EASY ST5**

|                                                                  | MT 1840 EASY ST5 Created on August 13, 2025 at 11:35 PM U |
|------------------------------------------------------------------|-----------------------------------------------------------|
| Capacities                                                       | Metric                                                    |
| Max. capacity                                                    | 4000 kg                                                   |
| Max. lifting height                                              | 17.55 m                                                   |
| Maximum outreach                                                 | 13.08 m                                                   |
| Breakout force with bucket                                       | 7400 daN                                                  |
| Weight and dimensions                                            |                                                           |
| Overall length to carriage                                       | l11 6.15 m                                                |
| Length to face of forks                                          | 12 6.27 m                                                 |
| Overall width                                                    | b1 2.36 m                                                 |
| Overall height                                                   | h17 2.45 m                                                |
| Wheelbase                                                        | y 3.07 m                                                  |
| Ground clearance                                                 | m4 0.37 m                                                 |
| Overall cab width                                                | b4 0.89 m                                                 |
| Tilt-up angle                                                    | a4 16°                                                    |
| Tilt-down angle                                                  | a5 110°                                                   |
| External turning radius (over tyres)                             | Wa1 3.94 m                                                |
| Unladen weight (with forks)                                      | 11710 kg                                                  |
| Overall weight                                                   | 11710 kg                                                  |
| Tires type                                                       | Inflatable                                                |
| Standard tires                                                   | Alliance 400/80 - 24 - 162A8                              |
| Forks length / width / section                                   | I / e / s 1200 mm x 125 mm x 45 mm                        |
| Performances                                                     |                                                           |
| Lifting                                                          | 17.50 s                                                   |
| Lowering                                                         | 13.10 s                                                   |
| Extension                                                        | 16.50 s                                                   |
| Retraction                                                       | 16.60 s                                                   |
| Crowd                                                            | 4.80 s                                                    |
| Dump                                                             | 4.20 s                                                    |
| Engine                                                           |                                                           |
| Engine brand                                                     | Deutz                                                     |
| Engine norm                                                      | Stage V, Tier 4 final                                     |
| Engine model                                                     | TD 3.6 L                                                  |
| Number of cylinders / Capacity of cylinders                      | 4 - 3621 cm <sup>3</sup>                                  |
| I.C. Engine power rating - Power                                 | 75 Hp / 55.40 kW                                          |
| Max. torque / Engine rotation                                    | 340 Nm @ 1600 rpm                                         |
| Drawbar pull (Laden)                                             | 8320 daN                                                  |
| Transmission                                                     |                                                           |
| Transmission type                                                | Torque converter                                          |
| Number of gears (forward / reverse)                              | 4/4                                                       |
| Max. travel speed                                                | 24.90 km/h                                                |
| Max. travel speed (may vary according to applicable regulations) | 25 km/h                                                   |
| Parking brake                                                    | Automatic parking brake                                   |
| Service brake                                                    | Oil-immersed multi-discs braking on front & rear          |
|                                                                  | axles                                                     |
| Hydraulics                                                       |                                                           |
| Hydraulic pump type                                              | Gear pump                                                 |
| Hydraulic flow / Pressure                                        | 106 l/min-270 bar                                         |
| Tank capacities                                                  |                                                           |
| Engine oil                                                       | 7.50                                                      |
| Hydraulic oil                                                    | 135 I                                                     |
| Hydraulic tank capacity                                          | 10                                                        |
| Fuel tank                                                        | 140 l                                                     |
| Noise and vibration                                              |                                                           |
| Noise at driving position (LpA)                                  | 79 dB                                                     |
| Noise to environment (LwA)                                       | 102 dB                                                    |
| Vibration on hands/arms                                          | < 2.50 m/s²                                               |
| Miscellaneous                                                    |                                                           |
| Steering wheels (front / rear)                                   | 2/2                                                       |
| Drive wheels (front / rear)                                      | 2/2                                                       |
| Safety / Cab certification                                       | Standard EN 15000 / Cabin ROPS - FOPS level 2             |
| Controls                                                         | JSM                                                       |

## MT 1840 easy ST5 - Dimensional drawing