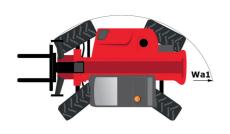

# **MT 1840 EASY ST5**

|                                                                  | MT 1840 EASY ST5 Created on August 13, 2025 at 11:35 PM U |
|------------------------------------------------------------------|-----------------------------------------------------------|
| Capacities                                                       | Metric                                                    |
| Max. capacity                                                    | 4000 kg                                                   |
| Max. lifting height                                              | 17.55 m                                                   |
| Maximum outreach                                                 | 13.08 m                                                   |
| Breakout force with bucket                                       | 7400 daN                                                  |
| Weight and dimensions                                            |                                                           |
| Overall length to carriage                                       | l11 6.15 m                                                |
| Length to face of forks                                          | 12 6.27 m                                                 |
| Overall width                                                    | b1 2.36 m                                                 |
| Overall height                                                   | h17 2.45 m                                                |
| Wheelbase                                                        | y 3.07 m                                                  |
| Ground clearance                                                 | m4 0.37 m                                                 |
| Overall cab width                                                | b4 0.89 m                                                 |
| Tilt-up angle                                                    | a4 16°                                                    |
| Tilt-down angle                                                  | a5 110°                                                   |
| External turning radius (over tyres)                             | Wa1 3.94 m                                                |
| Unladen weight (with forks)                                      | 11710 kg                                                  |
| Overall weight                                                   | 11710 kg                                                  |
| Tires type                                                       | Inflatable                                                |
| Standard tires                                                   | Alliance 400/80 - 24 - 162A8                              |
| Forks length / width / section                                   | I / e / s 1200 mm x 125 mm x 45 mm                        |
| Performances                                                     |                                                           |
| Lifting                                                          | 17.50 s                                                   |
| Lowering                                                         | 13.10 s                                                   |
| Extension                                                        | 16.50 s                                                   |
| Retraction                                                       | 16.60 s                                                   |
| Crowd                                                            | 4.80 s                                                    |
| Dump                                                             | 4.20 s                                                    |
| Engine                                                           |                                                           |
| Engine brand                                                     | Deutz                                                     |
| Engine norm                                                      | Stage V, Tier 4 final                                     |
| Engine model                                                     | TD 3.6 L                                                  |
| Number of cylinders / Capacity of cylinders                      | 4 - 3621 cm <sup>3</sup>                                  |
| I.C. Engine power rating - Power                                 | 75 Hp / 55.40 kW                                          |
| Max. torque / Engine rotation                                    | 340 Nm @ 1600 rpm                                         |
| Drawbar pull (Laden)                                             | 8320 daN                                                  |
| Transmission                                                     |                                                           |
| Transmission type                                                | Torque converter                                          |
| Number of gears (forward / reverse)                              | 4/4                                                       |
| Max. travel speed                                                | 24.90 km/h                                                |
| Max. travel speed (may vary according to applicable regulations) | 25 km/h                                                   |
| Parking brake                                                    | Automatic parking brake                                   |
| Service brake                                                    | Oil-immersed multi-discs braking on front & rear          |
|                                                                  | axles                                                     |
| Hydraulics                                                       |                                                           |
| Hydraulic pump type                                              | Gear pump                                                 |
| Hydraulic flow / Pressure                                        | 106 l/min-270 bar                                         |
| Tank capacities                                                  |                                                           |
| Engine oil                                                       | 7.50                                                      |
| Hydraulic oil                                                    | 135 I                                                     |
| Hydraulic tank capacity                                          | 10                                                        |
| Fuel tank                                                        | 140 l                                                     |
| Noise and vibration                                              |                                                           |
| Noise at driving position (LpA)                                  | 79 dB                                                     |
| Noise to environment (LwA)                                       | 102 dB                                                    |
| Vibration on hands/arms                                          | < 2.50 m/s²                                               |
| Miscellaneous                                                    |                                                           |
| Steering wheels (front / rear)                                   | 2/2                                                       |
| Drive wheels (front / rear)                                      | 2/2                                                       |
| Safety / Cab certification                                       | Standard EN 15000 / Cabin ROPS - FOPS level 2             |
| Controls                                                         | JSM                                                       |