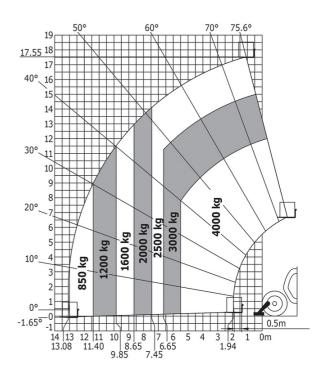

## MT 1840 easy ST5 - Load chart

Machine on tires with forks - with levelling device Metric