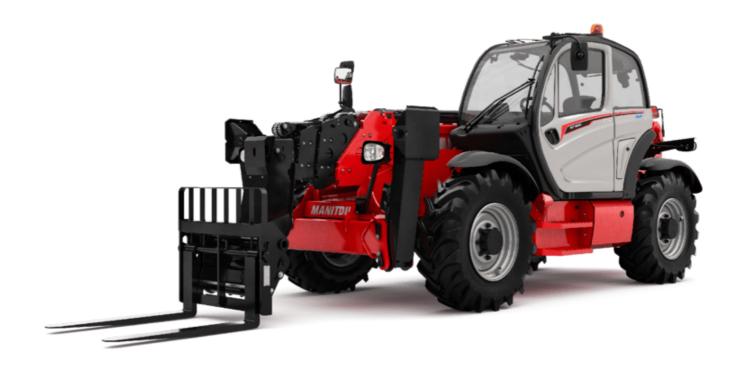

# **MT 1840 EASY ST5**

|                                                                  | MT 1840 EASY ST5 Created on August 13, 2025 at 11:35 PM U |
|------------------------------------------------------------------|-----------------------------------------------------------|
| Capacities                                                       | Metric                                                    |
| Max. capacity                                                    | 4000 kg                                                   |
| Max. lifting height                                              | 17.55 m                                                   |
| Maximum outreach                                                 | 13.08 m                                                   |
| Breakout force with bucket                                       | 7400 daN                                                  |
| Weight and dimensions                                            |                                                           |
| Overall length to carriage                                       | l11 6.15 m                                                |
| Length to face of forks                                          | 12 6.27 m                                                 |
| Overall width                                                    | b1 2.36 m                                                 |
| Overall height                                                   | h17 2.45 m                                                |
| Wheelbase                                                        | y 3.07 m                                                  |
| Ground clearance                                                 | m4 0.37 m                                                 |
| Overall cab width                                                | b4 0.89 m                                                 |
| Tilt-up angle                                                    | a4 16°                                                    |
| Tilt-down angle                                                  | a5 110°                                                   |
| External turning radius (over tyres)                             | Wa1 3.94 m                                                |
| Unladen weight (with forks)                                      | 11710 kg                                                  |
| Overall weight                                                   | 11710 kg                                                  |
| Tires type                                                       | Inflatable                                                |
| Standard tires                                                   | Alliance 400/80 - 24 - 162A8                              |
| Forks length / width / section                                   | I / e / s 1200 mm x 125 mm x 45 mm                        |
| Performances                                                     |                                                           |
| Lifting                                                          | 17.50 s                                                   |
| Lowering                                                         | 13.10 s                                                   |
| Extension                                                        | 16.50 s                                                   |
| Retraction                                                       | 16.60 s                                                   |
| Crowd                                                            | 4.80 s                                                    |
| Dump                                                             | 4.20 s                                                    |
| Engine                                                           |                                                           |
| Engine brand                                                     | Deutz                                                     |
| Engine norm                                                      | Stage V, Tier 4 final                                     |
| Engine model                                                     | TD 3.6 L                                                  |
| Number of cylinders / Capacity of cylinders                      | 4 - 3621 cm <sup>3</sup>                                  |
| I.C. Engine power rating - Power                                 | 75 Hp / 55.40 kW                                          |
| Max. torque / Engine rotation                                    | 340 Nm @ 1600 rpm                                         |
| Drawbar pull (Laden)                                             | 8320 daN                                                  |
| Transmission                                                     |                                                           |
| Transmission type                                                | Torque converter                                          |
| Number of gears (forward / reverse)                              | 4/4                                                       |
| Max. travel speed                                                | 24.90 km/h                                                |
| Max. travel speed (may vary according to applicable regulations) | 25 km/h                                                   |
| Parking brake                                                    | Automatic parking brake                                   |
| Service brake                                                    | Oil-immersed multi-discs braking on front & rear          |
|                                                                  | axles                                                     |
| Hydraulics                                                       |                                                           |
| Hydraulic pump type                                              | Gear pump                                                 |
| Hydraulic flow / Pressure                                        | 106 l/min-270 bar                                         |
| Tank capacities                                                  |                                                           |
| Engine oil                                                       | 7.50                                                      |
| Hydraulic oil                                                    | 135 I                                                     |
| Hydraulic tank capacity                                          | 10                                                        |
| Fuel tank                                                        | 140 l                                                     |
| Noise and vibration                                              |                                                           |
| Noise at driving position (LpA)                                  | 79 dB                                                     |
| Noise to environment (LwA)                                       | 102 dB                                                    |
| Vibration on hands/arms                                          | < 2.50 m/s²                                               |
| Miscellaneous                                                    |                                                           |
| Steering wheels (front / rear)                                   | 2/2                                                       |
| Drive wheels (front / rear)                                      | 2/2                                                       |
| Safety / Cab certification                                       | Standard EN 15000 / Cabin ROPS - FOPS level 2             |
| Controls                                                         | JSM                                                       |