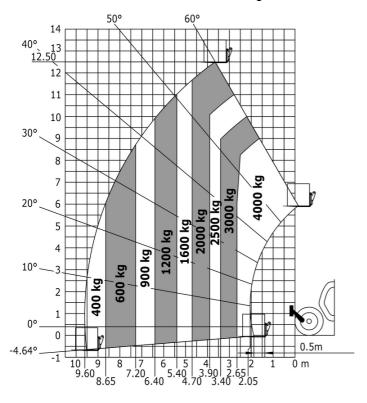

| JSM                                                         |

## MT 1840 easy ST5 - Dimensional drawing







## MT 1840 easy ST5 - Load chart

Machine on tires with forks - with levelling device Metric



#### Machine on lowered stabilisers with forks Metric







#### **Head Office**

B.P. 249 - 430 rue de l'Aubinière 44150 Ancenis Cedex - France Tel: +33 (0)2 40 09 10 11 - Fax: +33 (0)2 40 09 10 97 www.manitou.com



This publication provides a description of the configuration versions and options for Manitou products, which may differ for equipment. The equipment presented in this brochure may be part of a series, as an option, or it may not be available, depending on the versions. Manitou reserves the right, at any time and without notice, to amend the specifications described and represented. The specifications provided do not bind the manufacturer. For more details, please contact your Manitou agent. This is not a contractually binding document. The presentation of the products is