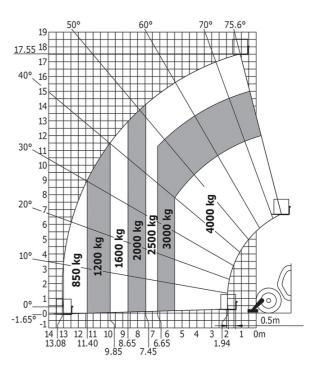

| JSM                                                         |

## MT 1840 easy ST5 - Dimensional drawing







## MT 1840 easy ST5 - Load chart

Machine on tires with forks - with levelling device Metric



#### Machine on lowered stabilisers with forks Metric







#### **Head Office**

B.P. 249 - 430 rue de l'Aubinière 44150 Ancenis Cedex - France Tel: +33 (0)2 40 09 10 11 - Fax: +33 (0)2 40 09 10 97 www.manitou.com



This publication provides a description of the configuration versions and options for Manitou products, which may differ for equipment. The equipment presented in this brochure may be part of a series, as an option, or it may not be available, depending on the versions. Manitou reserves the right, at any time and without notice, to amend the specifications described and represented. The specifications provided do not bind the manufacturer. For more details, please contact your Manitou agent. This is not a contractually binding document. The presentation of the products is not contractually binding. List of specifications non-exh