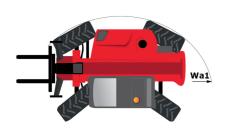

| JSM                                                         |

## MT 1840 easy ST5 - Dimensional drawing







## MT 1840 easy ST5 - Load chart

Machine on tires with forks - with levelling device Metric



#### Machine on lowered stabilisers with forks Metric







#### **Head Office**

B.P. 249 - 430 rue de l'Aubinière 44150 Ancenis Cedex - France Tel: +33 (0)2 40 09 10 11 - Fax: +33 (0)2 40 09 10 97 www.manitou.com



This publication provides a description of the configuration versions and options for Manitou products, which may differ for equipment. The equipment presented in this brochure may be part of a series, as an option, or it may not be available, depending on the versions. Manitou reserves the right, at any time and without notice, to amend the specifications described and represented. The specifications provided do not bind the manufacturer. For more details, please contact yo