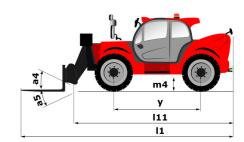

| JSM                                                         |

## MT 1840 easy ST5 - Dimensional drawing







## MT 1840 easy ST5 - Load chart

Machine on tires with forks - with levelling device Metric



#### Machine on lowered stabilisers with forks Metric







#### **Head Office**

B.P. 249 - 430 rue de l'Aubinière 44150 Ancenis Cedex - France Tel: +33 (0)2 40 09 10 11 - Fax: +33 (0)2 40 09 10 97 www.manitou.com



This publication provides a description of the configuration versions and options for Manitou products, which may differ for equipment. The equipment presented in this brochure may be part of a series, as an option, or it may not be available, depending on the versions. Manitou reserves the right, at any time and without notice, to amend the specifications described and represented. The specifications provided do not bind the manufacturer. For more details, please contact your M