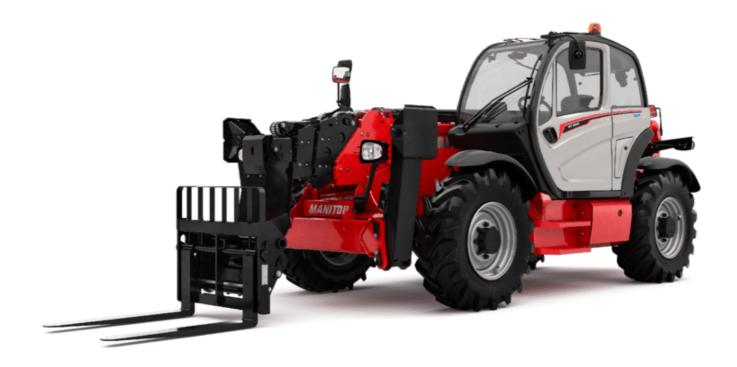

Technical sheet:

# **MT 1840 EASY ST5**





|