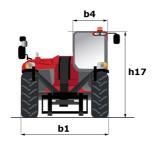

| JSM                                                         |

## MT 1840 easy ST5 - Dimensional drawing







## MT 1840 easy ST5 - Load chart

Machine on tires with forks - with levelling device Metric



#### Machine on lowered stabilisers with forks Metric







#### **Head Office**

B.P. 249 - 430 rue de l'Aubinière 44150 Ancenis Cedex - France Tel: +33 (0)2 40 09 10 11 - Fax: +33 (0)2 40 09 10 97 www.manitou.com



This publication provides a description of the configuration versions and options for Manitou products, which may differ for equipment. The equipment presented in this brochure may be part of a series, as an option, or it may not be available, depending on the versions. Manitou reserves the right, at any time and without notice, to amend the specifications described and represented. The specifications provided do not bind the manufacturer. For more details, please contact your