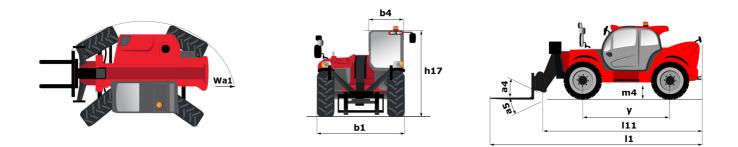

ation on hands/arms                                          | < 2.50 m/s <sup>2</sup>                                 |
| Miscellaneous                                                    |                                                         |
| Steering wheels (front / rear)                                   | 2/2                                                     |
| Drive wheels (front / rear)                                      | 2/2                                                     |
| Safety / Cab certification                                       | Standard EN 15000 / Cabin ROPS - FOPS level 2           |
|                                                                  | Standalu Liv 15000 / Gabin KOFS 1 0FS level 2           |

## MT 1840 easy ST5 - Dimensional drawing



## MT 1840 easy ST5 - Load chart

Machine on tires with forks - with levelling device Metric









Head Office B.P. 249 - 430 rue de l'Aubinière 44150 Ancenis Cedex - France Tel: +33 (0)2 40 09 10 11 - Fax: +33 (0)2 40 09 10 97 www.manitou.com



This publication provides a description of the configuration versions and options for Manitou products, which may differ for equipment. The equipment presented in this brochure may be part of a series, as an option, or it may not be available, depending on the versions. Manitou reserves the right, at any time and without notice, to amend the specifications described and represented. The specifications provided do not bind the manufacturer. For more details, please contact your Manitou agent. This is not a contractually binding document. The p