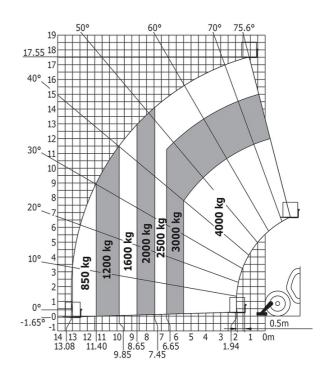

## MT 1840 easy ST5 - Load chart

Machine on tires with forks - with levelling device Metric

Head Office B.P. 249 - 430 rue de l'Aubinière 44150 Ancenis Cedex - France Tel: +33 (0)2 40 09 10 11 - Fax: +33 (0)2 40 09 10 97 www.manitou.com