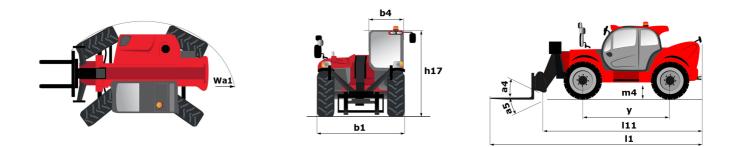

## MT 1840 easy ST5 - Dimensional drawing

## **MT 1840 EASY STS** Created on July 31, 2025 at 3:53 PM UTC

|                                                                  | <b>MT 1840 EASY ST5</b> Created on July 31, 2025 at 3:53 PM UI |
|------------------------------------------------------------------|----------------------------------------------------------------|
| Capacities                                                       | Metric                                                         |
| Max. capacity                                                    | 4000 kg                                                        |
| Max. lifting height                                              | 17.55 m                                                        |
| Maximum outreach                                                 | 13.08 m                                                        |
| Breakout force with bucket                                       | 7400 daN                                                       |
| Weight and dimensions                                            |                                                                |
| Overall length to carriage                                       | l11 6.15 m                                                     |
| Length to face of forks                                          | l2 6.27 m                                                      |
| Overall width                                                    | b1 2.36 m                                                      |
| Overall height                                                   | h17 2.45 m                                                     |
| Wheelbase                                                        | y 3.07 m                                                       |
| Ground clearance                                                 | m4 0.37 m                                                      |
| Overall cab width                                                | b4 0.89 m                                                      |
| Tilt-up angle                                                    | a4 16 °                                                        |
| Tilt-down angle                                                  | a5 110 °                                                       |
| External turning radius (over tyres)                             | Wa1 3.94 m                                                     |
|                                                                  | wai 5.34 m<br>11710 kg                                         |
| Unladen weight (with forks)                                      |                                                                |
| Overall weight                                                   | 11710 kg                                                       |
| Tires type                                                       | Inflatable                                                     |
| Standard tires                                                   | Alliance 400/80 - 24 - 162A8                                   |
| Forks length / width / section                                   | l / e / s 1200 mm x 125 mm x 45 mm                             |
| Performances                                                     |                                                                |
| Lifting                                                          | 17.50 s                                                        |
| Lowering                                                         | 13.10 s                                                        |
| Extension                                                        | 16.50 s                                                        |
| Retraction                                                       | 16.60 s                                                        |
| Crowd                                                            | 4.80 s                                                         |
| Dump                                                             | 4.20 s                                                         |
| Engine                                                           |                                                                |
| Engine brand                                                     | Deutz                                                          |
| Engine norm                                                      | Stage V, Tier 4 final                                          |
| Engine model                                                     | TD 3.6 L                                                       |
| Number of cylinders / Capacity of cylinders                      | 4 - 3621 cm³                                                   |
| I.C. Engine power rating - Power                                 | 75 Hp / 55.40 kW                                               |
| Max. torque / Engine rotation                                    | 340 Nm @ 1600 rpm                                              |
| Drawbar pull (Laden)                                             | 8320 daN                                                       |
| Transmission                                                     |                                                                |
| Transmission type                                                | Torque converter                                               |
| Number of gears (forward / reverse)                              | 4 / 4                                                          |
| Max. travel speed                                                | 24.90 km/h                                                     |
| Max. travel speed (may vary according to applicable regulations) | 25 km/h                                                        |
| Parking brake                                                    | Automatic parking brake                                        |
|                                                                  | Oil-immersed multi-discs braking on front & rear               |
| Service brake                                                    | axles                                                          |
| Hydraulics                                                       |                                                                |
| Hydraulic pump type                                              | Gear pump                                                      |
| Hydraulic flow / Pressure                                        | 106 l/min-270 bar                                              |
| Tank capacities                                                  |                                                                |
| Engine oil                                                       | 7.50                                                           |
| Hydraulic oil                                                    | 135                                                            |
| Hydraulic tank capacity                                          | 10                                                             |
| Fuel tank                                                        | 140 I                                                          |
| Noise and vibration                                              |                                                                |
| Noise at driving position (LpA)                                  | 79 dB                                                          |
| Noise to environment (LwA)                                       | 102 dB                                                         |
| Vibration on hands/arms                                          | < 2.50 m/s <sup>2</sup>                                        |
| Miscellaneous                                                    |                                                                |
| Steering wheels (front / rear)                                   | 2/2                                                            |
| Drive wheels (front / rear)                                      | 2/2                                                            |
| Safety / Cab certification                                       | Standard EN 15000 / Cabin ROPS - FOPS level 2                  |
|                                                                  |                                                                |