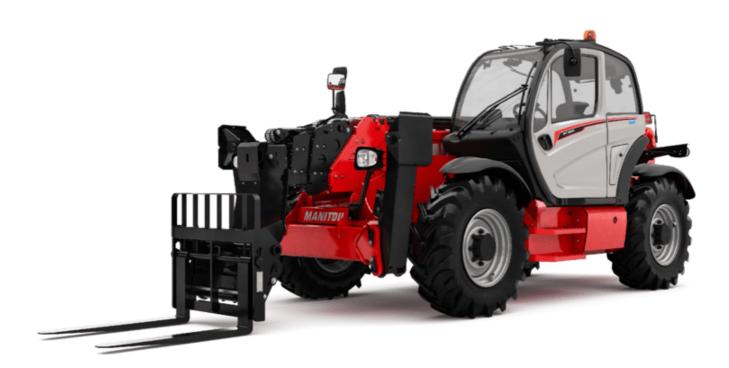

Technical sheet :

## **MT 1840 EASY ST5**





## **MT 1840 EASY STS** Created on July 31, 2025 at 3:53 PM UTC

|                                                                  | <b>MT 1840 EASY ST5</b> Created on July 31, 2025 at 3:53 PM UI |
|------------------------------------------------------------------|----------------------------------------------------------------|
| Capacities                                                       | Metric                                                         |
| Max. capacity                                                    | 4000 kg                                                        |
| Max. lifting height                                              | 17.55 m                                                        |
| Maximum outreach