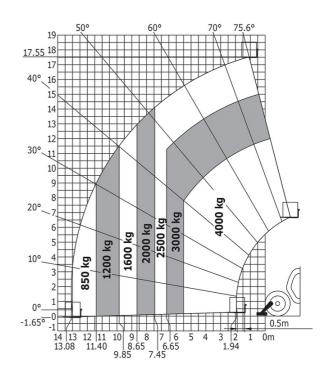

## MT 1840 easy ST5 - Load chart

Machine on tires with forks - with levelling device Metric

Head Office B.P. 249 - 430 rue de l'Aubinière 44150 Ancenis Cedex - France Tel: +33 (0)2 40 09 10 11 - Fax: +33 (0)2 40 09 10 97 www.manitou.com

## **MT 1840 EASY STS** Created on July 31, 2025 at 3:53 PM UTC

|                                                                  | <b>MT 1840 EASY ST5</b> Created on July 31, 2025 at 3:53 PM UI |
|------------------------------------------------------------------|----------------------------------------------------------------|
| Capacities                                                       | Metric                                                         |
| Max. capacity                                                    | 4000 kg                                                        |
| Max. lifting height                                              | 17.55 m                                                        |
| Maximum outreach                                                 | 13.08 m                                                        |
| Breakout force with bucket                                       | 7400 daN                                                       |
| Weight and dimensions                                            |                                                                |
| Overall length to carriage                                       | l11 6.15 m                                                     |
| Length to face of forks                                          | l2 6.27 m                                                      |
| Overall width                                                    | b1 2.36 m                                                      |
| Overall height                                                   | h17 2.45 m                                                     |
| Wheelbase                                                        | y 3.07 m                                                       |
| Ground clearance                                                 | m4 0.37 m                                                      |
| Overall cab width                                                | b4 0.89 m                                                      |
| Tilt-up angle                                                    | a4 16 °                                                        |
| Tilt-down angle                                                  | a5 110 °                                                       |
| External turning radius (over tyres)                             | Wa1 3.94 m                                                     |
|                                                                  | wai 5.34 m<br>11710 kg                                         |
| Unladen weight (with forks)                                      |                                                                |
| Overall weight                                                   | 11710 kg                                                       |
| Tires type                                                       | Inflatable                                                     |
| Standard tires                                                   | Alliance 400/80 - 24 - 162A8                                   |
| Forks length / width / section                                   | l / e / s 1200 mm x 125 mm x 45 mm                             |
| Performances                                                     |                                                                |
| Lifting                                                          | 17.50 s                                                        |
| Lowering                                                         | 13.10 s                                                        |
| Extension                                                        | 16.50 s                                                        |
| Retraction                                                       | 16.60 s                                                        |
| Crowd                                                            | 4.80 s                                                         |
| Dump                                                             | 4.20 s                                                         |
| Engine                                                           |                                                                |
| Engine brand                                                     | Deutz                                                          |
| Engine norm                                                      | Stage V, Tier 4 final                                          |
| Engine model                                                     | TD 3.6 L                                                       |
| Number of cylinders / Capacity of cylinders                      | 4 - 3621 cm³                                                   |
| I.C. Engine power rating - Power                                 | 75 Hp / 55.40 kW                                               |
| Max. torque / Engine rotation                                    | 340 Nm @ 1600 rpm                                              |
| Drawbar pull (Laden)                                             | 8320 daN                                                       |
| Transmission                                                     |                                                                |
| Transmission type                                                | Torque converter                                               |
| Number of gears (forward / reverse)                              | 4 / 4                                                          |
| Max. travel speed                                                | 24.90 km/h                                                     |
| Max. travel speed (may vary according to applicable regulations) | 25 km/h                                                        |
| Parking brake                                                    | Automatic parking brake                                        |
|                                                                  | Oil-immersed multi-discs braking on front & rear               |
| Service brake                                                    | axles                                                          |
| Hydraulics                                                       |                                                                |
| Hydraulic pump type                                              | Gear pump                                                      |
| Hydraulic flow / Pressure                                        | 106 l/min-270 bar                                              |
| Tank capacities                                                  |                                                                |
| Engine oil                                                       | 7.50                                                           |
| Hydraulic oil                                                    | 135                                                            |
| Hydraulic tank capacity                                          | 10                                                             |
| Fuel tank                                                        | 140 I                                                          |
| Noise and vibration                                              |                                                                |
| Noise at driving position (LpA)                                  | 79 dB                                                          |
| Noise to environment (LwA)                                       | 102 dB                                                         |
| Vibration on hands/arms                                          | < 2.50 m/s <sup>2</sup>                                        |
| Miscellaneous                                                    |                                                                |
| Steering wheels (front / rear)                                   | 2/2                                                            |
| Drive wheels (front / rear)                                      | 2/2                                                            |
| Safety / Cab certification                                       | Standard EN 15000 / Cabin ROPS - FOPS level 2                  |
|                                                                  |                                                                |