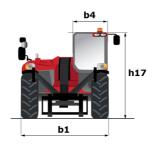

# **MT 1840 EASY ST5**

|                                                                  | MT 1840 EASY ST5 Created on August 1, 2025 at 6:06 PM U |
|------------------------------------------------------------------|---------------------------------------------------------|
| Capacities                                                       | Metric                                                  |
| Max. capacity                                                    | 4000 kg                                                 |
| Max. lifting height                                              | 17.55 m                                                 |
| Maximum outreach                                                 | 13.08 m                                                 |
| Breakout force with bucket                                       | 7400 daN                                                |
| Weight and dimensions                                            |                                                         |
| Overall length to carriage                                       | l11 6.15 m                                              |
| Length to face of forks                                          | l2 6.27 m                                               |
| Overall width                                                    | b1 2.36 m                                               |
| Overall height                                                   | h17 2.45 m                                              |
| Wheelbase                                                        | y 3.07 m                                                |
| Ground clearance                                                 | m4 0.37 m                                               |
| Overall cab width                                                | b4 0.89 m                                               |
| Tilt-up angle                                                    | a4 16 °                                                 |
| Tilt-down angle                                                  | a5 110°                                                 |
| External turning radius (over tyres)                             | Wa1 3.94 m                                              |
| Unladen weight (with forks)                                      | 11710 kg                                                |
| Overall weight                                                   | 11710 kg                                                |
| Tires type                                                       | Inflatable                                              |
| Standard tires                                                   | Alliance 400/80 - 24 - 162A8                            |
| Forks length / width / section                                   | I / e / s 1200 mm x 125 mm x 45 mm                      |
| Performances                                                     | 7,7,7                                                   |
| Lifting                                                          | 17.50 s                                                 |
| Lowering                                                         | 13.10 s                                                 |
| Extension                                                        | 16.50 s                                                 |
| Retraction                                                       | 16.60 s                                                 |
| Crowd                                                            | 4.80 s                                                  |
| Dump                                                             | 4.20 s                                                  |
| Engine                                                           | 4.20 3                                                  |
| Engine brand                                                     | Deutz                                                   |
| Engine norm                                                      | Stage V, Tier 4 final                                   |
| Engine model                                                     | TD 3.6 L                                                |
| Number of cylinders / Capacity of cylinders                      | 4 - 3621 cm <sup>3</sup>                                |
| I.C. Engine power rating - Power                                 | 75 Hp / 55.40 kW                                        |
| Max. torque / Engine rotation                                    | 340 Nm @ 1600 rpm                                       |
| Drawbar pull (Laden)                                             | 8320 daN                                                |
| Transmission                                                     | 0320 dain                                               |
| Transmission type                                                | Torque converter                                        |
| Number of gears (forward / reverse)                              | 4 / 4                                                   |
| Max. travel speed                                                | 24.90 km/h                                              |
| Max. travel speed (may vary according to applicable regulations) | 25 km/h                                                 |
| Parking brake                                                    | Automatic parking brake                                 |
| raikilly blake                                                   | Oil-immersed multi-discs braking on front & rear        |
| Service brake                                                    | axles                                                   |
| Hydraulics                                                       |                                                         |
| Hydraulic pump type                                              | Gear pump                                               |
| Hydraulic flow / Pressure                                        | 106 l/min-270 bar                                       |
| Tank capacities                                                  |                                                         |
| Engine oil                                                       | 7.50                                                    |
| Hydraulic oil                                                    | 135                                                     |
| Hydraulic tank capacity                                          | 101                                                     |
| Fuel tank                                                        | 140 I                                                   |
| Noise and vibration                                              |                                                         |
| Noise at driving position (LpA)                                  | 79 dB                                                   |
| Noise to environment (LwA)                                       | 102 dB                                                  |
| Vibration on hands/arms                                          | < 2.50 m/s <sup>2</sup>                                 |
| Miscellaneous                                                    | • 2.00 H) 0                                             |
| Steering wheels (front / rear)                                   | 2/2                                                     |
| Drive wheels (front / rear)                                      | 2/2                                                     |
| Safety / Cab certification                                       | Standard EN 15000 / Cabin ROPS - FOPS level 2           |
| Controls                                                         | JSM                                                     |

## MT 1840 easy ST5 - Dimensional drawing