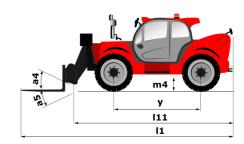

# **MT 1840 EASY ST5**

|                                                                  | MT 1840 EASY ST5 Created on August 1, 2025 at 6:06 PM U |
|------------------------------------------------------------------|---------------------------------------------------------|
| Capacities                                                       | Metric                                                  |
| Max. capacity                                                    | 4000 kg                                                 |
| Max. lifting height                                              | 17.55 m                                                 |
| Maximum outreach                                                 | 13.08 m                                                 |
| Breakout force with bucket                                       | 7400 daN                                                |
| Weight and dimensions                                            |                                                         |
| Overall length to carriage                                       | l11 6.15 m                                              |
| Length to face of forks                                          | l2 6.27 m                                               |
| Overall width                                                    | b1 2.36 m                                               |
| Overall height                                                   | h17 2.45 m                                              |
| Wheelbase                                                        | y 3.07 m                                                |
| Ground clearance                                                 | m4 0.37 m                                               |
| Overall cab width                                                | b4 0.89 m                                               |
| Tilt-up angle                                                    | a4 16 °                                                 |
| Tilt-down angle                                                  | a5 110°                                                 |
| External turning radius (over tyres)                             | Wa1 3.94 m                                              |
| Unladen weight (with forks)                                      | 11710 kg                                                |
| Overall weight                                                   | 11710 kg                                                |
| Tires type                                                       | Inflatable                                              |
| Standard tires                                                   | Alliance 400/80 - 24 - 162A8                            |
| Forks length / width / section                                   | I / e / s 1200 mm x 125 mm x 45 mm                      |
| Performances                                                     | 7,7,7                                                   |
| Lifting                                                          | 17.50 s                                                 |
| Lowering                                                         | 13.10 s                                                 |
| Extension                                                        | 16.50 s                                                 |
| Retraction                                                       | 16.60 s                                                 |
| Crowd                                                            | 4.80 s                                                  |
| Dump                                                             | 4.20 s                                                  |
| Engine                                                           | 4.20 3                                                  |
| Engine brand                                                     | Deutz                                                   |
| Engine norm                                                      | Stage V, Tier 4 final                                   |
| Engine model                                                     | TD 3.6 L                                                |
| Number of cylinders / Capacity of cylinders                      | 4 - 3621 cm <sup>3</sup>                                |
| I.C. Engine power rating - Power                                 | 75 Hp / 55.40 kW                                        |
| Max. torque / Engine rotation                                    | 340 Nm @ 1600 rpm                                       |
| Drawbar pull (Laden)                                             | 8320 daN                                                |
| Transmission                                                     | 0320 dain                                               |
| Transmission type                                                | Torque converter                                        |
| Number of gears (forward / reverse)                              | 4 / 4                                                   |
| Max. travel speed                                                | 24.90 km/h                                              |
| Max. travel speed (may vary according to applicable regulations) | 25 km/h                                                 |
| Parking brake                                                    | Automatic parking brake                                 |
| raikilly blake                                                   | Oil-immersed multi-discs braking on front & rear        |
| Service brake                                                    | axles                                                   |
| Hydraulics                                                       |                                                         |
| Hydraulic pump type                                              | Gear pump                                               |
| Hydraulic flow / Pressure                                        | 106 l/min-270 bar                                       |
| Tank capacities                                                  |                                                         |
| Engine oil                                                       | 7.50                                                    |
| Hydraulic oil                                                    | 135                                                     |
| Hydraulic tank capacity                                          | 101                                                     |
| Fuel tank                                                        | 140 I                                                   |
| Noise and vibration                                              |                                                         |
| Noise at driving position (LpA)                                  | 79 dB                                                   |
| Noise to environment (LwA)                                       | 102 dB                                                  |
| Vibration on hands/arms                                          | < 2.50 m/s <sup>2</sup>                                 |
| Miscellaneous                                                    | • 2.00 H) 0                                             |
| Steering wheels (front / rear)                                   | 2/2                                                     |
| Drive wheels (front / rear)                                      | 2/2                                                     |
| Safety / Cab certification                                       | Standard EN 15000 / Cabin ROPS - FOPS level 2           |
| Controls                                                         | JSM                                                     |

## MT 1840 easy ST5 - Dimensional drawing