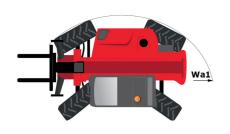

# **MT 1840 EASY ST5**

|                                                                  | MT 1840 EASY ST5 Created on August 1, 2025 at 6:06 PM U |
|------------------------------------------------------------------|---------------------------------------------------------|
| Capacities                                                       | Metric                                                  |
| Max. capacity                                                    | 4000 kg                                                 |
| Max. lifting height                                              | 17.55 m                                                 |
| Maximum outreach                                                 | 13.08 m                                                 |
| Breakout force with bucket                                       | 7400 daN                                                |
| Weight and dimensions                                            |                                                         |
| Overall length to carriage                                       | l11 6.15 m                                              |
| Length to face of forks                                          | l2 6.27 m                                               |
| Overall width                                                    | b1 2.36 m                                               |
| Overall height                                                   | h17 2.45 m                                              |
| Wheelbase                                                        | y 3.07 m                                                |
| Ground clearance                                                 | m4 0.37 m                                               |
| Overall cab width                                                | b4 0.89 m                                               |
| Tilt-up angle                                                    | a4 16 °                                                 |
| Tilt-down angle                                                  | a5 110°                                                 |
| External turning radius (over tyres)                             | Wa1 3.94 m                                              |
| Unladen weight (with forks)                                      | 11710 kg                                                |
| Overall weight                                                   | 11710 kg                                                |
| Tires type                                                       | Inflatable                                              |
| Standard tires                                                   | Alliance 400/80 - 24 - 162A8                            |
| Forks length / width / section                                   | I / e / s 1200 mm x 125 mm x 45 mm                      |
| Performances                                                     | 7,7,7                                                   |
| Lifting                                                          | 17.50 s                                                 |
| Lowering                                                         | 13.10 s                                                 |
| Extension                                                        | 16.50 s                                                 |
| Retraction                                                       | 16.60 s                                                 |
| Crowd                                                            | 4.80 s                                                  |
| Dump                                                             | 4.20 s                                                  |
| Engine                                                           | 4.20 3                                                  |
| Engine brand                                                     | Deutz                                                   |
| Engine norm                                                      | Stage V, Tier 4 final                                   |
| Engine model                                                     | TD 3.6 L                                                |
| Number of cylinders / Capacity of cylinders                      | 4 - 3621 cm <sup>3</sup>                                |
| I.C. Engine power rating - Power                                 | 75 Hp / 55.40 kW                                        |
| Max. torque / Engine rotation                                    | 340 Nm @ 1600 rpm                                       |
| Drawbar pull (Laden)                                             | 8320 daN                                                |
| Transmission                                                     | 0320 dain                                               |
| Transmission type                                                | Torque converter                                        |
| Number of gears (forward / reverse)                              | 4 / 4                                                   |
| Max. travel speed                                                | 24.90 km/h                                              |
| Max. travel speed (may vary according to applicable regulations) | 25 km/h                                                 |
| Parking brake                                                    | Automatic parking brake                                 |
| raikilly blake                                                   | Oil-immersed multi-discs braking on front & rear        |
| Service brake                                                    | axles                                                   |
| Hydraulics                                                       |                                                         |
| Hydraulic pump type                                              | Gear pump                                               |
| Hydraulic flow / Pressure                                        | 106 l/min-270 bar                                       |
| Tank capacities                                                  |                                                         |
| Engine oil                                                       | 7.50                                                    |
| Hydraulic oil                                                    | 135                                                     |
| Hydraulic tank capacity                                          | 101                                                     |
| Fuel tank                                                        | 140 I                                                   |
| Noise and vibration                                              |                                                         |
| Noise at driving position (LpA)                                  | 79 dB                                                   |
| Noise to environment (LwA)                                       | 102 dB                                                  |
| Vibration on hands/arms                                          | < 2.50 m/s <sup>2</sup>                                 |
| Miscellaneous                                                    | • 2.00 H) 0                                             |
| Steering wheels (front / rear)                                   | 2/2                                                     |
| Drive wheels (front / rear)                                      | 2/2                                                     |
| Safety / Cab certification                                       | Standard EN 15000 / Cabin ROPS - FOPS level 2           |
| Controls                                                         | JSM                                                     |

## MT 1840 easy ST5 - Dimensional drawing