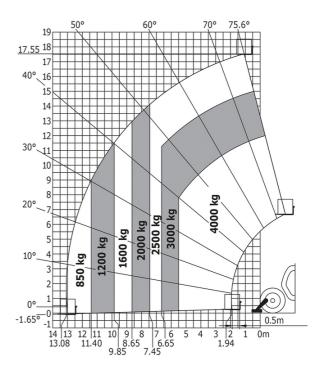

## MT 1840 easy ST5 - Load chart

Machine on tires with forks - with levelling device Metric