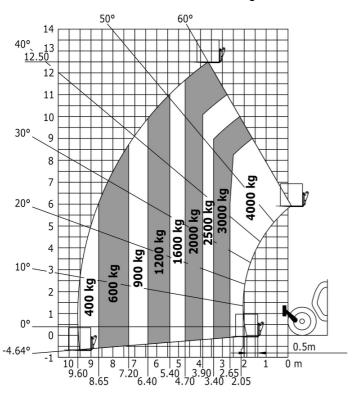

|
| Miscellaneous                                                    | • 2.00 H) 0                                             |
| Steering wheels (front / rear)                                   | 2/2                                                     |
| Drive wheels (front / rear)                                      | 2/2                                                     |
| Safety / Cab certification                                       | Standard EN 15000 / Cabin ROPS - FOPS level 2           |
| Controls                                                         | JSM                                                     |

## MT 1840 easy ST5 - Dimensional drawing







## MT 1840 easy ST5 - Load chart

Machine on tires with forks - with levelling device Metric



#### Machine on lowered stabilisers with forks Metric







#### **Head Office**

B.P. 249 - 430 rue de l'Aubinière 44150 Ancenis Cedex - France Tel: +33 (0)2 40 09 10 11 - Fax: +33 (0)2 40 09 10 97 www.manitou.com



This publication provides a description of the configuration versions and options for Manitou products, which may differ for equipment. The equipment presented in this brochure may be part of a series, as an option, or it may not be available, depending on the versions. Manitou reserves the right, at any time and without notice, to amend the specifications described and represented. The specifications provided do not bind the manufacturer. For more details, please contact your Manitou agent. This is not a contractually binding document. The presentation of the products is