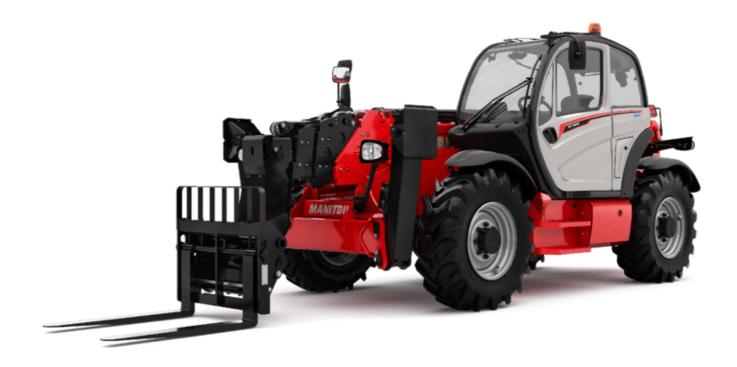

# **MT 1840 EASY ST5**

|                                                                  | MT 1840 EASY ST5 Created on August 1, 2025 at 6:06 PM U |
|------------------------------------------------------------------|---------------------------------------------------------|
| Capacities                                                       | Metric                                                  |
| Max. capacity                                                    | 4000 kg                                                 |
| Max. lifting height                                              | 17.55 m                                                 |
| Maximum outreach                                                 | 13.08 m                                                 |
| Breakout force with bucket                                       | 7400 daN                                                |
| Weight and dimensions                                            |                                                         |
| Overall length to carriage                                       | l11 6.15 m                                              |
| Length to face of forks                                          | l2 6.27 m                                               |
| Overall width                                                    | b1 2.36 m                                               |
| Overall height                                                   | h17 2.45 m                                              |
| Wheelbase                                                        | y 3.07 m                                                |
| Ground clearance                                                 | m4 0.37 m                                               |
| Overall cab width                                                | b4 0.89 m                                               |
| Tilt-up angle                                                    | a4 16 °                                                 |
| Tilt-down angle                                                  | a5 110°                                                 |
| External turning radius (over tyres)                             | Wa1 3.94 m                                              |
| Unladen weight (with forks)                                      | 11710 kg                                                |
| Overall weight                                                   | 11710 kg                                                |
| Tires type                                                       | Inflatable                                              |
| Standard tires                                                   | Alliance 400/80 - 24 - 162A8                            |
| Forks length / width / section                                   | I / e / s 1200 mm x 125 mm x 45 mm                      |
| Performances                                                     | 7,7,7                                                   |
| Lifting                                                          | 17.50 s                                                 |
| Lowering                                                         | 13.10 s                                                 |
| Extension                                                        | 16.50 s                                                 |
| Retraction                                                       | 16.60 s                                                 |
| Crowd                                                            | 4.80 s                                                  |
| Dump                                                             | 4.20 s                                                  |
| Engine                                                           | 4.20 3                                                  |
| Engine brand                                                     | Deutz                                                   |
| Engine norm                                                      | Stage V, Tier 4 final                                   |
| Engine model                                                     | TD 3.6 L                                                |
| Number of cylinders / Capacity of cylinders                      | 4 - 3621 cm <sup>3</sup>                                |
| I.C. Engine power rating - Power                                 | 75 Hp / 55.40 kW                                        |
| Max. torque / Engine rotation                                    | 340 Nm @ 1600 rpm                                       |
| Drawbar pull (Laden)                                             | 8320 daN                                                |
| Transmission                                                     | 0320 dain                                               |
| Transmission type                                                | Torque converter                                        |
| Number of gears (forward / reverse)                              | 4 / 4                                                   |
| Max. travel speed                                                | 24.90 km/h                                              |
| Max. travel speed (may vary according to applicable regulations) | 25 km/h                                                 |
| Parking brake                                                    | Automatic parking brake                                 |
| raikilly blake                                                   | Oil-immersed multi-discs braking on front & rear        |
| Service brake                                                    | axles                                                   |
| Hydraulics                                                       |                                                         |
| Hydraulic pump type                                              | Gear pump                                               |
| Hydraulic flow / Pressure                                        | 106 l/min-270 bar                                       |
| Tank capacities                                                  |                                                         |
| Engine oil                                                       | 7.50                                                    |
| Hydraulic oil                                                    | 135                                                     |
| Hydraulic tank capacity                                          | 101                                                     |
| Fuel tank                                                        | 140 I                                                   |
| Noise and vibration                                              |                                                         |
| Noise at driving position (LpA)                                  | 79 dB                                                   |
| Noise to environment (LwA)                                       | 102 dB                                                  |
| Vibration on hands/arms                                          | < 2.50 m/s <sup>2</sup>                                 |
| Miscellaneous                                                    | • 2.00 H) 0                                             |
| Steering wheels (front / rear)                                   | 2/2                                                     |
| Drive wheels (front / rear)                                      | 2/2                                                     |
| Safety / Cab certification                                       | Standard EN 15000 / Cabin ROPS - FOPS level 2           |
| Controls                                                         | JSM                                                     |