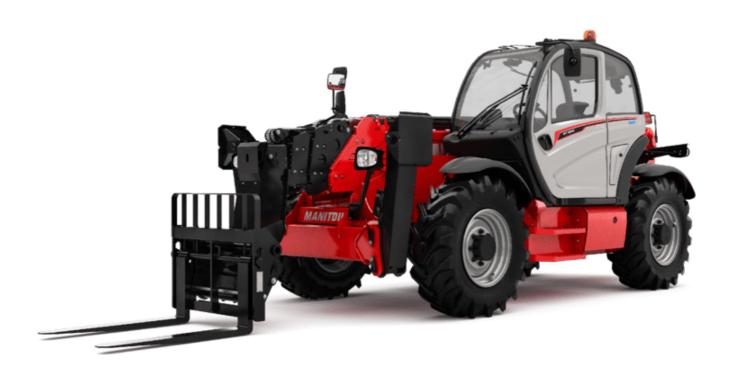

Technical sheet :

# **MT 1840 EASY ST5**





## мт 1840 EASY ST5 Created on May 3, 2024 at 8:16:05 PM UTC

|                                             | MT 1840 EAST STS Ofcatca off May 3, 2024 at 0.10.03 f M 0 |
|---------------------------------------------|-----------------------------------------------------------|
| Capacities                                  | Metric                                                    |
| Max. capacity                               | 4000 kg                                                   |
| Max. lifting height                         | 17.55 m                                                   |
| Max. outreach                               | 13.08 m                                                   |
| Breakout force with bucket                  | 7400 daN