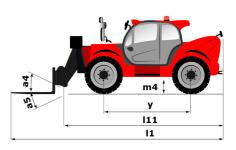

## мт 1840 EASY ST5 Created on May 3, 2024 at 8:16:05 PM UTC

|                                             | MT 1840 EAST STS Ofcatca off May 3, 2024 at 0.10.03 f M 0 |
|---------------------------------------------|-----------------------------------------------------------|
| Capacities                                  | Metric                                                    |
| Max. capacity                               | 4000 kg                                                   |
| Max. lifting height                         | 17.55 m                                                   |
| Max. outreach                               | 13.08 m                                                   |
| Breakout force with bucket                  | 7400 daN                                                  |
| Weight and dimensions                       |                                                           |
| Overall length to carriage                  | l11 6.15 m                                                |
| Length to face of forks                     | l2 6.27 m                                                 |
| Overall width                               | b1 2.36 m                                                 |
| Overall height                              | h17 2.45 m                                                |
| Wheelbase                                   | y 3.07 m                                                  |
| Ground clearance                            | m4 0.37 m                                                 |
| Overall cab width                           | b4 0.89 m                                                 |
| Tilt-up angle                               | a4 16 °                                                   |
| Tilt-down angle                             | a5 110 °                                                  |
| External turning radius (over tyres)        | Wa1 3.94 m                                                |
| Unladen weight (with forks)                 | 11710 kg                                                  |
| Overall weight                              | 11710 kg                                                  |
| Tires type                                  | Pneumatic                                                 |
| Standard tires                              | Alliance 400/80 - 24 - 162A8                              |
| Forks length / width / section              | I / e / s 1200 mm x 125 mm / 45 mm                        |
| Performances                                |                                                           |
|                                             | 17.50 s                                                   |
| Lifting                                     | 13.10 s                                                   |
| Lowering                                    |                                                           |
| Extension                                   | 16.50 s                                                   |
| Retraction                                  | 16.60 s                                                   |
| Crowd                                       | 4.80 s                                                    |
| Dump                                        | 4.20 s                                                    |
| Engine                                      |                                                           |
| Engine brand                                | Deutz                                                     |
| Engine norm                                 | Stage V / Tier 4 final                                    |
| Engine model                                | TD 3.6 L                                                  |
| Number of cylinders / Capacity of cylinders | 4 - 3621 cm <sup>3</sup>                                  |
| I.C. Engine power rating - Power            | 75 Hp / 55.40 kW                                          |
| Max. torque / Engine rotation               | 340 Nm @ 1600 rpm                                         |
| Drawbar pull (Laden)                        | 8320 daN                                                  |
| Transmission                                |                                                           |
| Transmission type                           | Torque converter                                          |
| Number of gears (forward / reverse)         | 4/4                                                       |
| Max. travel speed                           | 24.90 km/h                                                |
| Parking brake                               | Automatic parking brake                                   |
| Service brake                               | Oil-immersed multi-discs braking on front & rear          |
|                                             | axles                                                     |
| Hydraulics                                  |                                                           |
| Hydraulic pump type                         | Gear pump                                                 |
| Hydraulic flow / Pressure                   | 106 l/min-270 bar                                         |
| Tank capacities                             |                                                           |
| Engine oil                                  | 7.501                                                     |
| Hydraulic oil                               | 1351                                                      |
| Fuel tank                                   | 140 l                                                     |
| Noise and vibration                         |                                                           |
| Noise at driving position (LpA)             | 79 dB                                                     |
| Noise to environment (LwA)                  | 102 dB                                                    |
| Vibration on hands/arms                     | < 2.50 m/s²                                               |
| Miscellaneous                               |                                                           |
| Steering wheels (front / rear)              | 2/2                                                       |
| Drive wheels (front / rear)                 | 2/2                                                       |
| Safety / Safety cab homologation            | Standard EN 15000 / ROPS - FOPS level 2 cab               |
| Controls                                    | JSM                                                       |

## MT 1840 easy ST5 - Dimensional drawing