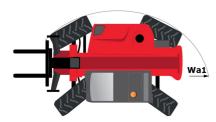

## мт 1840 EASY ST5 Created on May 3, 2024 at 8:16:05 PM UTC

|                                             | MT 1840 EAST STS Ofcatca off May 3, 2024 at 0.10.03 f M 0 |
|---------------------------------------------|-----------------------------------------------------------|
| Capacities                                  | Metric                                                    |
| Max. capacity                               | 4000 kg                                                   |
| Max. lifting height                         | 17.55 m                                                   |
| Max. outreach                               | 13.08 m                                                   |
| Breakout force with bucket                  | 7400 daN                                                  |
| Weight and dimensions                       |                                                           |
| Overall length to carriage                  | l11 6.15 m                                                |
| Length to face of forks                     | l2 6.27 m                                                 |
| Overall width                               | b1 2.36 m                                                 |
| Overall height                              | h17 2.45 m                                                |
| Wheelbase                                   | y 3.07 m                                                  |
| Ground clearance                            | m4 0.37 m                                                 |
| Overall cab width                           | b4 0.89 m                                                 |
| Tilt-up angle                               | a4 16 °                                                   |
| Tilt-down angle                             | a5 110 °                                                  |
| External turning radius (over tyres)        | Wa1 3.94 m                                                |
| Unladen weight (with forks)                 | 11710 kg                                                  |
| Overall weight                              | 11710 kg                                                  |
| Tires type                                  | Pneumatic                                                 |
| Standard tires                              | Alliance 400/80 - 24 - 162A8                              |
| Forks length / width / section              | I / e / s 1200 mm x 125 mm / 45 mm                        |
| Performances                                |                                                           |
|                                             | 17.50 s                                                   |
| Lifting                                     | 13.10 s                                                   |
| Lowering                                    |                                                           |
| Extension                                   | 16.50 s                                                   |
| Retraction                                  | 16.60 s                                                   |
| Crowd                                       | 4.80 s                                                    |
| Dump                                        | 4.20 s                                                    |
| Engine                                      |                                                           |
| Engine brand                                | Deutz                                                     |
| Engine norm                                 | Stage V / Tier 4 final                                    |
| Engine model                                | TD 3.6 L                                                  |
| Number of cylinders / Capacity of cylinders | 4 - 3621 cm <sup>3</sup>                                  |
| I.C. Engine power rating - Power            | 75 Hp / 55.40 kW                                          |
| Max. torque / Engine rotation               | 340 Nm @ 1600 rpm                                         |
| Drawbar pull (Laden)                        | 8320 daN                                                  |
| Transmission                                |                                                           |
| Transmission type                           | Torque converter                                          |
| Number of gears (forward / reverse)         | 4/4                                                       |
| Max. travel speed                           | 24.90 km/h                                                |
| Parking brake                               | Automatic parking brake                                   |
| Service brake                               | Oil-immersed multi-discs braking on front & rear          |
|                                             | axles                                                     |
| Hydraulics                                  |                                                           |
| Hydraulic pump type                         | Gear pump                                                 |
| Hydraulic flow / Pressure                   | 106 l/min-270 bar                                         |
| Tank capacities                             |                                                           |
| Engine oil                                  | 7.501                                                     |
| Hydraulic oil                               | 1351                                                      |
| Fuel tank                                   | 140 l                                                     |
| Noise and vibration                         |                                                           |
| Noise at driving position (LpA)             | 79 dB                                                     |
| Noise to environment (LwA)                  | 102 dB                                                    |
| Vibration on hands/arms                     | < 2.50 m/s²                                               |
| Miscellaneous                               |                                                           |
| Steering wheels (front / rear)              | 2/2                                                       |
| Drive wheels (front / rear)                 | 2/2                                                       |
| Safety / Safety cab homologation            | Standard EN 15000 / ROPS - FOPS level 2 cab               |
| Controls                                    | JSM                                                       |

## MT 1840 easy ST5 - Dimensional drawing