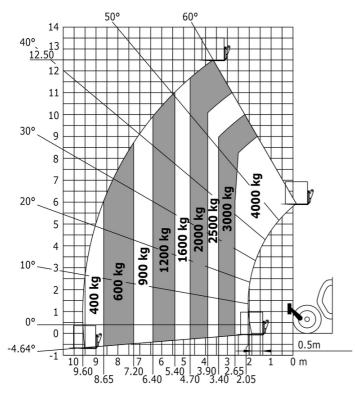

#### MT 1840 easy ST5 - Load chart

Machine on tyres with forks - with levelling device Metric