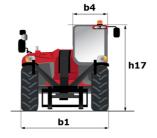

## мт 1840 EASY ST5 Created on May 3, 2024 at 8:16:05 PM UTC

|                                             | MT 1840 EAST STS Ofcatca off May 3, 2024 at 0.10.03 f M 0 |
|---------------------------------------------|-----------------------------------------------------------|
| Capacities                                  | Metric                                                    |
| Max. capacity                               | 4000 kg                                                   |
| Max. lifting height                         | 17.55 m                                                   |
| Max. outreach                               | 13.08 m                                                   |
| Breakout force with bucket                  | 7400 daN                                                  |
| Weight and dimensions                       |                                                           |
| Overall length to carriage                  | l11 6.15 m                                                |
| Length to face of forks                     | l2 6.27 m                                                 |
| Overall width                               | b1 2.36 m                                                 |
| Overall height                              | h17 2.45 m                                                |
| Wheelbase                                   | y 3.07 m                                                  |
| Ground clearance                            | m4 0.37 m                                                 |
| Overall cab width                           | b4 0.89 m                                                 |
| Tilt-up angle                               | a4 16 °                                                   |
| Tilt-down angle                             | a5 110 °                                                  |
| External turning radius (over tyres)        | Wa1 3.94 m                                                |
| Unladen weight (with forks)                 | 11710 kg                                                  |
| Overall weight                              | 11710 kg                                                  |
| Tires type                                  | Pneumatic                                                 |
| Standard tires                              | Alliance 400/80 - 24 - 162A8                              |
| Forks length / width / section              | I / e / s 1200 mm x 125 mm / 45 mm                        |
| Performances                                |                                                           |
|                                             | 17.50 s                                                   |
| Lifting                                     | 13.10 s                                                   |
| Lowering                                    |                                                           |
| Extension                                   | 16.50 s                                                   |
| Retraction                                  | 16.60 s                                                   |
| Crowd                                       | 4.80 s                                                    |
| Dump                                        | 4.20 s                                                    |
| Engine                                      |                                                           |
| Engine brand                                | Deutz                                                     |
| Engine norm                                 | Stage V / Tier 4 final                                    |
| Engine model                                | TD 3.6 L                                                  |
| Number of cylinders / Capacity of cylinders | 4 - 3621 cm <sup>3</sup>                                  |
| I.C. Engine power rating - Power            | 75 Hp / 55.40 kW                                          |
| Max. torque / Engine rotation               | 340 Nm @ 1600 rpm                                         |
| Drawbar pull (Laden)                        | 8320 daN                                                  |
| Transmission                                |                                                           |
| Transmission type                           | Torque converter                                          |
| Number of gears (forward / reverse)         | 4/4                                                       |
| Max. travel speed                           | 24.90 km/h                                                |
| Parking brake                               | Automatic parking brake                                   |
| Service brake                               | Oil-immersed multi-discs braking on front & rear          |
|                                             | axles                                                     |
| Hydraulics                                  |                                                           |
| Hydraulic pump type                         | Gear pump                                                 |
| Hydraulic flow / Pressure                   | 106 l/min-270 bar                                         |
| Tank capacities                             |                                                           |
| Engine oil                                  | 7.501                                                     |
| Hydraulic oil                               | 1351                                                      |
| Fuel tank                                   | 140 l                                                     |
| Noise and vibration                         |                                                           |
| Noise at driving position (LpA)             | 79 dB                                                     |
| Noise to environment (LwA)                  | 102 dB                                                    |
| Vibration on hands/arms                     | < 2.50 m/s²                                               |
| Miscellaneous                               |                                                           |
| Steering wheels (front / rear)              | 2/2                                                       |
| Drive wheels (front / rear)                 | 2/2                                                       |
| Safety / Safety cab homologation            | Standard EN 15000 / ROPS - FOPS level 2 cab               |
| Controls                                    | JSM                                                       |

## MT 1840 easy ST5 - Dimensional drawing