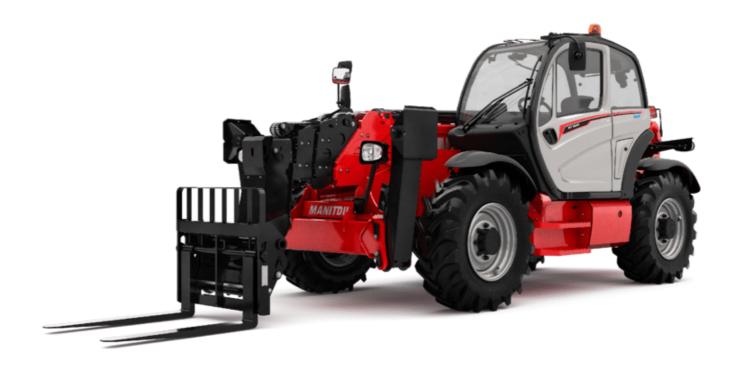

# **MT 1840 EASY ST5**

|                                             | MT 1840 EASY STS Created on May 5, 2024 at 10:24:39 PM |
|---------------------------------------------|--------------------------------------------------------|
| Capacities                                  | Metric                                                 |
| Max. capacity                               | 4000 kg                                                |
| Max. lifting height                         | 17.55 m                                                |
| Max. outreach                               | 13.08 m                                                |
| Breakout force with bucket                  | 7400 daN                                               |
| Weight and dimensions                       |                                                        |
| Overall length to carriage                  | l11 6.15 m                                             |
| Length to face of forks                     | 12 6.27 m                                              |
| Overall width                               | b1 2.36 m                                              |
| Overall height                              | h17 2.45 m                                             |
| Wheelbase                                   | y 3.07 m                                               |
| Ground clearance                            | m4 0.37 m                                              |
| Overall cab width                           | b4 0.89 m                                              |
|                                             |                                                        |
| Tilt-up angle                               | a4 16°                                                 |
| Tilt-down angle                             | a5 110°                                                |
| External turning radius (over tyres)        | Wa1 3.94 m                                             |
| Unladen weight (with forks)                 | 11710 kg                                               |
| Overall weight                              | 11710 kg                                               |
| Tires type                                  | Pneumatic                                              |
| Standard tires                              | Alliance 400/80 - 24 - 162A8                           |
| Forks length / width / section              | I / e / s 1200 mm x 125 mm / 45 mm                     |
| Performances                                |                                                        |
| Lifting                                     | 17.50 s                                                |
| Lowering                                    | 13.10 s                                                |
| Extension                                   | 16.50 s                                                |
| Retraction                                  | 16.60 s                                                |
| Crowd                                       | 4.80 s                                                 |
| Dump                                        | 4.20 s                                                 |
| Engine                                      |                                                        |
| Engine brand                                | Deutz                                                  |
| Engine norm                                 | Stage V / Tier 4 final                                 |
| Engine model                                | TD 3.6 L                                               |
| Number of cylinders / Capacity of cylinders | 4 - 3621 cm³                                           |
| I.C. Engine power rating - Power            | 75 Hp / 55.40 kW                                       |
| Max. torque / Engine rotation               | 340 Nm @ 1600 rpm                                      |
| Drawbar pull (Laden)                        | 8320 daN                                               |
| Transmission                                |                                                        |
| Transmission type                           | Torque converter                                       |
| Number of gears (forward / reverse)         | 4/4                                                    |
| Max. travel speed                           | 24.90 km/h                                             |
| Parking brake                               | Automatic parking brake                                |
|                                             | Oil-immersed multi-discs braking on front & rea        |
| Service brake                               | axles                                                  |
| Hydraulics                                  |                                                        |
| Hydraulic pump type                         | Gear pump                                              |
| Hydraulic flow / Pressure                   | 106 l/min-270 bar                                      |
| Tank capacities                             |                                                        |
| Engine oil                                  | 7.50                                                   |
| Hydraulic oil                               | 1351                                                   |
| Fuel tank                                   | 140                                                    |
| Noise and vibration                         |                                                        |
| Noise at driving position (LpA)             | 79 dB                                                  |
| Noise to environment (LwA)                  | 102 dB                                                 |
| Vibration on hands/arms                     | < 2.50 m/s <sup>2</sup>                                |
| Miscellaneous                               | × 2.00 III/S*                                          |
|                                             | 2/0                                                    |
| Steering wheels (front / rear)              | 2/2                                                    |
| Drive wheels (front / rear)                 | 2/2                                                    |
| Safety / Safety cab homologation            | Standard EN 15000 / ROPS - FOPS level 2 cab            |
| Controls                                    | JSM                                                    |