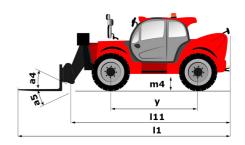

# **MT 1840 EASY ST5**

|                                             | MT 1840 EASY STS Created on May 5, 2024 at 10:24:39 PM |
|---------------------------------------------|--------------------------------------------------------|
| Capacities                                  | Metric                                                 |
| Max. capacity                               | 4000 kg                                                |
| Max. lifting height                         | 17.55 m                                                |
| Max. outreach                               | 13.08 m                                                |
| Breakout force with bucket                  | 7400 daN                                               |
| Weight and dimensions                       |                                                        |
| Overall length to carriage                  | l11 6.15 m                                             |
| Length to face of forks                     | 12 6.27 m                                              |
| Overall width                               | b1 2.36 m                                              |
| Overall height                              | h17 2.45 m                                             |
| Wheelbase                                   | y 3.07 m                                               |
| Ground clearance                            | m4 0.37 m                                              |
| Overall cab width                           | b4 0.89 m                                              |
|                                             |                                                        |
| Tilt-up angle                               | a4 16°                                                 |
| Tilt-down angle                             | a5 110°                                                |
| External turning radius (over tyres)        | Wa1 3.94 m                                             |
| Unladen weight (with forks)                 | 11710 kg                                               |
| Overall weight                              | 11710 kg                                               |
| Tires type                                  | Pneumatic                                              |
| Standard tires                              | Alliance 400/80 - 24 - 162A8                           |
| Forks length / width / section              | I / e / s 1200 mm x 125 mm / 45 mm                     |
| Performances                                |                                                        |
| Lifting                                     | 17.50 s                                                |
| Lowering                                    | 13.10 s                                                |
| Extension                                   | 16.50 s                                                |
| Retraction                                  | 16.60 s                                                |
| Crowd                                       | 4.80 s                                                 |
| Dump                                        | 4.20 s                                                 |
| Engine                                      |                                                        |
| Engine brand                                | Deutz                                                  |
| Engine norm                                 | Stage V / Tier 4 final                                 |
| Engine model                                | TD 3.6 L                                               |
| Number of cylinders / Capacity of cylinders | 4 - 3621 cm³                                           |
| I.C. Engine power rating - Power            | 75 Hp / 55.40 kW                                       |
| Max. torque / Engine rotation               | 340 Nm @ 1600 rpm                                      |
| Drawbar pull (Laden)                        | 8320 daN                                               |
| Transmission                                |                                                        |
| Transmission type                           | Torque converter                                       |
| Number of gears (forward / reverse)         | 4/4                                                    |
| Max. travel speed                           | 24.90 km/h                                             |
| Parking brake                               | Automatic parking brake                                |
|                                             | Oil-immersed multi-discs braking on front & rea        |
| Service brake                               | axles                                                  |
| Hydraulics                                  |                                                        |
| Hydraulic pump type                         | Gear pump                                              |
| Hydraulic flow / Pressure                   | 106 l/min-270 bar                                      |
| Tank capacities                             |                                                        |
| Engine oil                                  | 7.50                                                   |
| Hydraulic oil                               | 1351                                                   |
| Fuel tank                                   | 140                                                    |
| Noise and vibration                         |                                                        |
| Noise at driving position (LpA)             | 79 dB                                                  |
| Noise to environment (LwA)                  | 102 dB                                                 |
| Vibration on hands/arms                     | < 2.50 m/s <sup>2</sup>                                |
| Miscellaneous                               | × 2.00 III/S*                                          |
|                                             | 2/0                                                    |
| Steering wheels (front / rear)              | 2/2                                                    |
| Drive wheels (front / rear)                 | 2/2                                                    |
| Safety / Safety cab homologation            | Standard EN 15000 / ROPS - FOPS level 2 cab            |
| Controls                                    | JSM                                                    |

## MT 1840 easy ST5 - Dimensional drawing