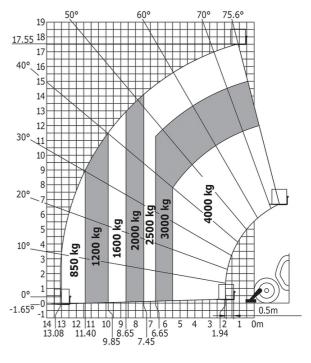

### MT 1840 easy ST5 - Load chart

Machine on tyres with forks - with levelling device Metric