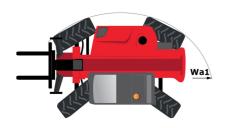

# **MT 1840 EASY ST5**

|                                             | MT 1840 EASY STS Created on May 5, 2024 at 10:24:39 PM |
|---------------------------------------------|--------------------------------------------------------|
| Capacities                                  | Metric                                                 |
| Max. capacity                               | 4000 kg                                                |
| Max. lifting height                         | 17.55 m                                                |
| Max. outreach                               | 13.08 m                                                |
| Breakout force with bucket                  | 7400 daN                                               |
| Weight and dimensions                       |                                                        |
| Overall length to carriage                  | l11 6.15 m                                             |
| Length to face of forks                     | 12 6.27 m                                              |
| Overall width                               | b1 2.36 m                                              |
| Overall height                              | h17 2.45 m                                             |
| Wheelbase                                   | y 3.07 m                                               |
| Ground clearance                            | m4 0.37 m                                              |
| Overall cab width                           | b4 0.89 m                                              |
|                                             |                                                        |
| Tilt-up angle                               | a4 16°                                                 |
| Tilt-down angle                             | a5 110°                                                |
| External turning radius (over tyres)        | Wa1 3.94 m                                             |
| Unladen weight (with forks)                 | 11710 kg                                               |
| Overall weight                              | 11710 kg                                               |
| Tires type                                  | Pneumatic                                              |
| Standard tires                              | Alliance 400/80 - 24 - 162A8                           |
| Forks length / width / section              | I / e / s 1200 mm x 125 mm / 45 mm                     |
| Performances                                |                                                        |
| Lifting                                     | 17.50 s                                                |
| Lowering                                    | 13.10 s                                                |
| Extension                                   | 16.50 s                                                |
| Retraction                                  | 16.60 s                                                |
| Crowd                                       | 4.80 s                                                 |
| Dump                                        | 4.20 s                                                 |
| Engine                                      |                                                        |
| Engine brand                                | Deutz                                                  |
| Engine norm                                 | Stage V / Tier 4 final                                 |
| Engine model                                | TD 3.6 L                                               |
| Number of cylinders / Capacity of cylinders | 4 - 3621 cm³                                           |
| I.C. Engine power rating - Power            | 75 Hp / 55.40 kW                                       |
| Max. torque / Engine rotation               | 340 Nm @ 1600 rpm                                      |
| Drawbar pull (Laden)                        | 8320 daN                                               |
| Transmission                                |                                                        |
| Transmission type                           | Torque converter                                       |
| Number of gears (forward / reverse)         | 4/4                                                    |
| Max. travel speed                           | 24.90 km/h                                             |
| Parking brake                               | Automatic parking brake                                |
|                                             | Oil-immersed multi-discs braking on front & rea        |
| Service brake                               | axles                                                  |
| Hydraulics                                  |                                                        |
| Hydraulic pump type                         | Gear pump                                              |
| Hydraulic flow / Pressure                   | 106 l/min-270 bar                                      |
| Tank capacities                             |                                                        |
| Engine oil                                  | 7.50                                                   |
| Hydraulic oil                               | 1351                                                   |
| Fuel tank                                   | 140                                                    |
| Noise and vibration                         |                                                        |
| Noise at driving position (LpA)             | 79 dB                                                  |
| Noise to environment (LwA)                  | 102 dB                                                 |
| Vibration on hands/arms                     | < 2.50 m/s <sup>2</sup>                                |
| Miscellaneous                               | × 2.00 III/S*                                          |
|                                             | 2/0                                                    |
| Steering wheels (front / rear)              | 2/2                                                    |
| Drive wheels (front / rear)                 | 2/2                                                    |
| Safety / Safety cab homologation            | Standard EN 15000 / ROPS - FOPS level 2 cab            |
| Controls                                    | JSM                                                    |

## MT 1840 easy ST5 - Dimensional drawing