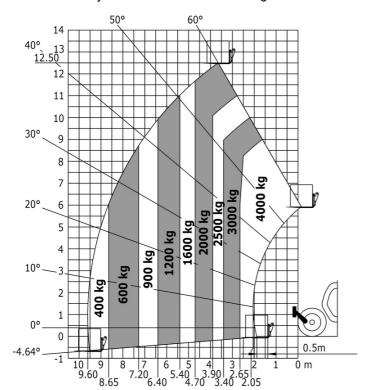

|
| Miscellaneous                               | × 2.00 III/S*                                          |
|                                             | 2/0                                                    |
| Steering wheels (front / rear)              | 2/2                                                    |
| Drive wheels (front / rear)                 | 2/2                                                    |
| Safety / Safety cab homologation            | Standard EN 15000 / ROPS - FOPS level 2 cab            |
| Controls                                    | JSM                                                    |

## MT 1840 easy ST5 - Dimensional drawing







### MT 1840 easy ST5 - Load chart

Machine on tyres with forks - with levelling device Metric



#### Machine on lowered stabilisers with forks Metric







#### **Head Office**

B.P. 249 - 430 rue de l'Aubinière 44150 Ancenis Cedex - France Tel: +33 (0)2 40 09 10 11 - Fax: +33 (0)2 40 09 10 97 www.manitou.com



This publication provides a description of the configuration versions and options for Manitou products, which may differ for equipment. The equipment presented in this brochure may be part of a series, as an option, or it may not be available, depending on the versions. Manitou reserves the right, at any time and without notice, to amend the specifications described and represented. The specifications provided do not bind the manufacturer. For more details, please contact your Manitou agent. This is not a contractually binding document. The presentation of the products is