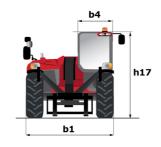

# **MT 1840 EASY ST5**

|                                             | MT 1840 EASY STS Created on May 5, 2024 at 10:24:39 PM |
|---------------------------------------------|--------------------------------------------------------|
| Capacities                                  | Metric                                                 |
| Max. capacity                               | 4000 kg                                                |
| Max. lifting height                         | 17.55 m                                                |
| Max. outreach                               | 13.08 m                                                |
| Breakout force with bucket                  | 7400 daN                                               |
| Weight and dimensions                       |                                                        |
| Overall length to carriage                  | l11 6.15 m                                             |
| Length to face of forks                     | 12 6.27 m                                              |
| Overall width                               | b1 2.36 m                                              |
| Overall height                              | h17 2.45 m                                             |
| Wheelbase                                   | y 3.07 m                                               |
| Ground clearance                            | m4 0.37 m                                              |
| Overall cab width                           | b4 0.89 m                                              |
|                                             |                                                        |
| Tilt-up angle                               | a4 16°                                                 |
| Tilt-down angle                             | a5 110°                                                |
| External turning radius (over tyres)        | Wa1 3.94 m                                             |
| Unladen weight (with forks)                 | 11710 kg                                               |
| Overall weight                              | 11710 kg                                               |
| Tires type                                  | Pneumatic                                              |
| Standard tires                              | Alliance 400/80 - 24 - 162A8                           |
| Forks length / width / section              | I / e / s 1200 mm x 125 mm / 45 mm                     |
| Performances                                |                                                        |
| Lifting                                     | 17.50 s                                                |
| Lowering                                    | 13.10 s                                                |
| Extension                                   | 16.50 s                                                |
| Retraction                                  | 16.60 s                                                |
| Crowd                                       | 4.80 s                                                 |
| Dump                                        | 4.20 s                                                 |
| Engine                                      |                                                        |
| Engine brand                                | Deutz                                                  |
| Engine norm                                 | Stage V / Tier 4 final                                 |
| Engine model                                | TD 3.6 L                                               |
| Number of cylinders / Capacity of cylinders | 4 - 3621 cm³                                           |
| I.C. Engine power rating - Power            | 75 Hp / 55.40 kW                                       |
| Max. torque / Engine rotation               | 340 Nm @ 1600 rpm                                      |
| Drawbar pull (Laden)                        | 8320 daN                                               |
| Transmission                                |                                                        |
| Transmission type                           | Torque converter                                       |
| Number of gears (forward / reverse)         | 4/4                                                    |
| Max. travel speed                           | 24.90 km/h                                             |
| Parking brake                               | Automatic parking brake                                |
|                                             | Oil-immersed multi-discs braking on front & rea        |
| Service brake                               | axles                                                  |
| Hydraulics                                  |                                                        |
| Hydraulic pump type                         | Gear pump                                              |
| Hydraulic flow / Pressure                   | 106 l/min-270 bar                                      |
| Tank capacities                             |                                                        |
| Engine oil                                  | 7.50                                                   |
| Hydraulic oil                               | 1351                                                   |
| Fuel tank                                   | 140                                                    |
| Noise and vibration                         |                                                        |
| Noise at driving position (LpA)             | 79 dB                                                  |
| Noise to environment (LwA)                  | 102 dB                                                 |
| Vibration on hands/arms                     | < 2.50 m/s <sup>2</sup>                                |
| Miscellaneous                               | × 2.00 III/S*                                          |
|                                             | 2/0                                                    |
| Steering wheels (front / rear)              | 2/2                                                    |
| Drive wheels (front / rear)                 | 2/2                                                    |
| Safety / Safety cab homologation            | Standard EN 15000 / ROPS - FOPS level 2 cab            |
| Controls                                    | JSM                                                    |

## MT 1840 easy ST5 - Dimensional drawing