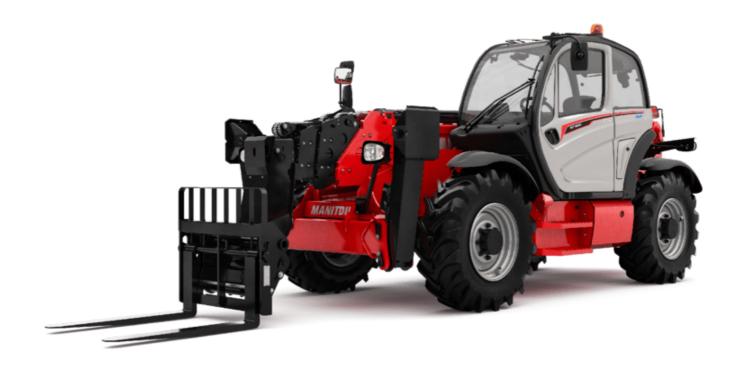

# **MT 1840 EASY ST5**

|                                             | MT 1840 EASY STS Created on 6 May 2024 at 7:51:05 PM |
|---------------------------------------------|------------------------------------------------------|
| Capacities                                  | Metric                                               |
| Max. capacity                               | 4000 kg                                              |
| Max. lifting height                         | 17.55 m                                              |
| Max. outreach                               | 13.08 m                                              |
| Breakout force with bucket                  | 7400 daN                                             |
| Weight and dimensions                       |                                                      |
| Overall length to carriage                  | l11 6.15 m                                           |
| Length to face of forks                     | l2 6.27 m                                            |
| Overall width                               | b1 2.36 m                                            |
| Overall height                              | h17 2.45 m                                           |
| Wheelbase                                   | y 3.07 m                                             |
| Ground clearance                            | m4 0.37 m                                            |
| Overall cab width                           | b4 0.89 m                                            |
| Tilt-up angle                               | a4 16 °                                              |
|                                             |                                                      |
| Tilt-down angle                             | a5 110°                                              |
| External turning radius (over tyres)        | Wa1 3.94 m                                           |
| Unladen weight (with forks)                 | 11710 kg                                             |
| Overall weight                              | 11710 kg                                             |
| Tires type                                  | Pneumatic                                            |
| Standard tires                              | Alliance 400/80 - 24 - 162A8                         |
| Forks length / width / section              | I / e / s 1200 mm x 125 mm / 45 mm                   |
| Performances                                |                                                      |
| Lifting                                     | 17.50 s                                              |
| Lowering                                    | 13.10 s                                              |
| Extension                                   | 16.50 s                                              |
| Retraction                                  | 16.60 s                                              |
| Crowd                                       | 4.80 s                                               |
| Dump                                        | 4.20 s                                               |
| Engine                                      |                                                      |
| Engine brand                                | Deutz                                                |
| Engine norm                                 | Stage V / Tier 4 final                               |
| Engine model                                | TD 3.6 L                                             |
| Number of cylinders / Capacity of cylinders | 4 - 3621 cm³                                         |
| I.C. Engine power rating - Power            | 75 Hp / 55.40 kW                                     |
| Max. torque / Engine rotation               | 340 Nm @ 1600 rpm                                    |
| Drawbar pull (Laden)                        | 8320 daN                                             |
| Transmission                                |                                                      |
| Transmission type                           | Torque converter                                     |
| Number of gears (forward / reverse)         | 4/4                                                  |
| Max. travel speed                           | 24.90 km/h                                           |
| Parking brake                               | Automatic parking brake                              |
|                                             | Oil-immersed multi-discs braking on front & re       |
| Service brake                               | axles                                                |
| Hydraulics                                  |                                                      |
| Hydraulic pump type                         | Gear pump                                            |
| Hydraulic flow / Pressure                   | 106 l/min-270 bar                                    |
| Tank capacities                             |                                                      |
| Engine oil                                  | 7.50                                                 |
| Hydraulic oil                               | 135 I                                                |
| Fuel tank                                   | 140 I                                                |
| Noise and vibration                         |                                                      |
| Noise at driving position (LpA)             | 79 dB                                                |
| Noise to environment (LwA)                  | 102 dB                                               |
| Vibration on hands/arms                     | < 2.50 m/s <sup>2</sup>                              |
| Miscellaneous                               | • 2.00 H) 3                                          |
| Steering wheels (front / rear)              | 2/2                                                  |
| Drive wheels (front / rear)                 | 2/2                                                  |
|                                             |                                                      |
| Safety / Safety cab homologation            | Standard EN 15000 / ROPS - FOPS level 2 cal          |
| Controls                                    | JSM                                                  |