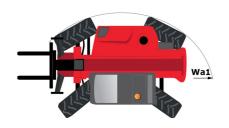

# **MT 1840 EASY ST5**

|                                             | MT 1840 EASY STS Created on 6 May 2024 at 7:51:05 PM |
|---------------------------------------------|------------------------------------------------------|
| Capacities                                  | Metric                                               |
| Max. capacity                               | 4000 kg                                              |
| Max. lifting height                         | 17.55 m                                              |
| Max. outreach                               | 13.08 m                                              |
| Breakout force with bucket                  | 7400 daN                                             |
| Weight and dimensions                       |                                                      |
| Overall length to carriage                  | l11 6.15 m                                           |
| Length to face of forks                     | l2 6.27 m                                            |
| Overall width                               | b1 2.36 m                                            |
| Overall height                              | h17 2.45 m                                           |
| Wheelbase                                   | y 3.07 m                                             |
| Ground clearance                            | m4 0.37 m                                            |
| Overall cab width                           | b4 0.89 m                                            |
| Tilt-up angle                               | a4 16 °                                              |
|                                             |                                                      |
| Tilt-down angle                             | a5 110°                                              |
| External turning radius (over tyres)        | Wa1 3.94 m                                           |
| Unladen weight (with forks)                 | 11710 kg                                             |
| Overall weight                              | 11710 kg                                             |
| Tires type                                  | Pneumatic                                            |
| Standard tires                              | Alliance 400/80 - 24 - 162A8                         |
| Forks length / width / section              | I / e / s 1200 mm x 125 mm / 45 mm                   |
| Performances                                |                                                      |
| Lifting                                     | 17.50 s                                              |
| Lowering                                    | 13.10 s                                              |
| Extension                                   | 16.50 s                                              |
| Retraction                                  | 16.60 s                                              |
| Crowd                                       | 4.80 s                                               |
| Dump                                        | 4.20 s                                               |
| Engine                                      |                                                      |
| Engine brand                                | Deutz                                                |
| Engine norm                                 | Stage V / Tier 4 final                               |
| Engine model                                | TD 3.6 L                                             |
| Number of cylinders / Capacity of cylinders | 4 - 3621 cm³                                         |
| I.C. Engine power rating - Power            | 75 Hp / 55.40 kW                                     |
| Max. torque / Engine rotation               | 340 Nm @ 1600 rpm                                    |
| Drawbar pull (Laden)                        | 8320 daN                                             |
| Transmission                                |                                                      |
| Transmission type                           | Torque converter                                     |
| Number of gears (forward / reverse)         | 4/4                                                  |
| Max. travel speed                           | 24.90 km/h                                           |
| Parking brake                               | Automatic parking brake                              |
|                                             | Oil-immersed multi-discs braking on front & re       |
| Service brake                               | axles                                                |
| Hydraulics                                  |                                                      |
| Hydraulic pump type                         | Gear pump                                            |
| Hydraulic flow / Pressure                   | 106 l/min-270 bar                                    |
| Tank capacities                             |                                                      |
| Engine oil                                  | 7.50                                                 |
| Hydraulic oil                               | 135 I                                                |
| Fuel tank                                   | 140 I                                                |
| Noise and vibration                         |                                                      |
| Noise at driving position (LpA)             | 79 dB                                                |
| Noise to environment (LwA)                  | 102 dB                                               |
| Vibration on hands/arms                     | < 2.50 m/s <sup>2</sup>                              |
| Miscellaneous                               | • 2.00 H) 3                                          |
| Steering wheels (front / rear)              | 2/2                                                  |
| Drive wheels (front / rear)                 | 2/2                                                  |
|                                             |                                                      |
| Safety / Safety cab homologation            | Standard EN 15000 / ROPS - FOPS level 2 cal          |
| Controls                                    | JSM                                                  |

## MT 1840 easy ST5 - Dimensional drawing