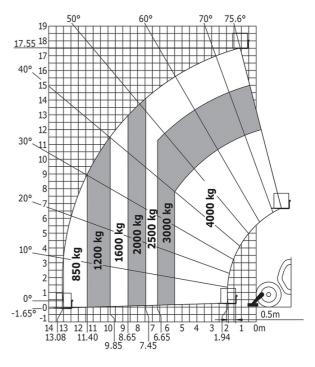

| • 2.00 H) 3                                          |
| Steering wheels (front / rear)              | 2/2                                                  |
| Drive wheels (front / rear)                 | 2/2                                                  |
|                                             |                                                      |
| Safety / Safety cab homologation            | Standard EN 15000 / ROPS - FOPS level 2 cal          |
| Controls                                    | JSM                                                  |

## MT 1840 easy ST5 - Dimensional drawing







### MT 1840 easy ST5 - Load chart

Machine on tyres with forks - with levelling device Metric



#### Machine on lowered stabilisers with forks Metric







#### **Head Office**

B.P. 249 - 430 rue de l'Aubinière 44150 Ancenis Cedex - France Tel: +33 (0)2 40 09 10 11 - Fax: +33 (0)2 40 09 10 97 www.manitou.com



This publication provides a description of the configuration versions and options for Manitou products, which may differ for equipment. The equipment presented in this brochure may be part of a series, as an option, or it may not be available, depending on the versions. Manitou reserves the right, at any time and without notice, to amend the specifications described and represented. The specifications provided do not bind the manufacturer. For more details, please contact your Manitou agent. This is not a contractually binding document. The presentation of the products is not contractually binding. List of specifications non-exh