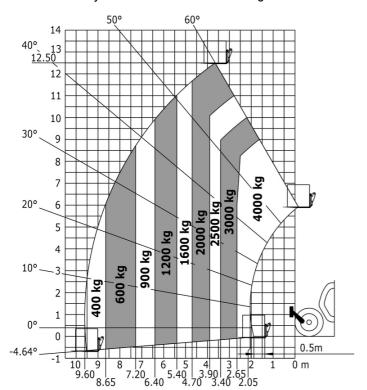

### MT 1840 easy ST5 - Load chart

Machine on tyres with forks - with levelling device Metric