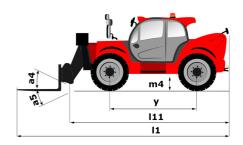

# **MT 1840 EASY ST5**

|                                             | MT 1840 EASY STS Created on 6 May 2024 at 7:51:05 PM |
|---------------------------------------------|------------------------------------------------------|
| Capacities                                  | Metric                                               |
| Max. capacity                               | 4000 kg                                              |
| Max. lifting height                         | 17.55 m                                              |
| Max. outreach                               | 13.08 m                                              |
| Breakout force with bucket                  | 7400 daN                                             |
| Weight and dimensions                       |                                                      |
| Overall length to carriage                  | l11 6.15 m                                           |
| Length to face of forks                     | l2 6.27 m                                            |
| Overall width                               | b1 2.36 m                                            |
| Overall height                              | h17 2.45 m                                           |
| Wheelbase                                   | y 3.07 m                                             |
| Ground clearance                            | m4 0.37 m                                            |
| Overall cab width                           | b4 0.89 m                                            |
| Tilt-up angle                               | a4 16 °                                              |
|                                             |                                                      |
| Tilt-down angle                             | a5 110°                                              |
| External turning radius (over tyres)        | Wa1 3.94 m                                           |
| Unladen weight (with forks)                 | 11710 kg                                             |
| Overall weight                              | 11710 kg                                             |
| Tires type                                  | Pneumatic                                            |
| Standard tires                              | Alliance 400/80 - 24 - 162A8                         |
| Forks length / width / section              | I / e / s 1200 mm x 125 mm / 45 mm                   |
| Performances                                |                                                      |
| Lifting                                     | 17.50 s                                              |
| Lowering                                    | 13.10 s                                              |
| Extension                                   | 16.50 s                                              |
| Retraction                                  | 16.60 s                                              |
| Crowd                                       | 4.80 s                                               |
| Dump                                        | 4.20 s                                               |
| Engine                                      |                                                      |
| Engine brand                                | Deutz                                                |
| Engine norm                                 | Stage V / Tier 4 final                               |
| Engine model                                | TD 3.6 L                                             |
| Number of cylinders / Capacity of cylinders | 4 - 3621 cm³                                         |
| I.C. Engine power rating - Power            | 75 Hp / 55.40 kW                                     |
| Max. torque / Engine rotation               | 340 Nm @ 1600 rpm                                    |
| Drawbar pull (Laden)                        | 8320 daN                                             |
| Transmission                                |                                                      |
| Transmission type                           | Torque converter                                     |
| Number of gears (forward / reverse)         | 4/4                                                  |
| Max. travel speed                           | 24.90 km/h                                           |
| Parking brake                               | Automatic parking brake                              |
|                                             | Oil-immersed multi-discs braking on front & re       |
| Service brake                               | axles                                                |
| Hydraulics                                  |                                                      |
| Hydraulic pump type                         | Gear pump                                            |
| Hydraulic flow / Pressure                   | 106 l/min-270 bar                                    |
| Tank capacities                             |                                                      |
| Engine oil                                  | 7.50                                                 |
| Hydraulic oil                               | 135 I                                                |
| Fuel tank                                   | 140 I                                                |
| Noise and vibration                         |                                                      |
| Noise at driving position (LpA)             | 79 dB                                                |
| Noise to environment (LwA)                  | 102 dB                                               |
| Vibration on hands/arms                     | < 2.50 m/s <sup>2</sup>                              |
| Miscellaneous                               | • 2.00 H) 3                                          |
| Steering wheels (front / rear)              | 2/2                                                  |
| Drive wheels (front / rear)                 | 2/2                                                  |
|                                             |                                                      |
| Safety / Safety cab homologation            | Standard EN 15000 / ROPS - FOPS level 2 cal          |
| Controls                                    | JSM                                                  |

## MT 1840 easy ST5 - Dimensional drawing