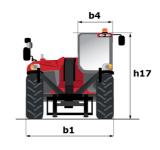

# **MT 1840 EASY ST5**

|                                             | MT 1840 EASY STS Created on 6 May 2024 at 7:51:05 PM |
|---------------------------------------------|------------------------------------------------------|
| Capacities                                  | Metric                                               |
| Max. capacity                               | 4000 kg                                              |
| Max. lifting height                         | 17.55 m                                              |
| Max. outreach                               | 13.08 m                                              |
| Breakout force with bucket                  | 7400 daN                                             |
| Weight and dimensions                       |                                                      |
| Overall length to carriage                  | l11 6.15 m                                           |
| Length to face of forks                     | l2 6.27 m                                            |
| Overall width                               | b1 2.36 m                                            |
| Overall height                              | h17 2.45 m                                           |
| Wheelbase                                   | y 3.07 m                                             |
| Ground clearance                            | m4 0.37 m                                            |
| Overall cab width                           | b4 0.89 m                                            |
| Tilt-up angle                               | a4 16 °                                              |
|                                             |                                                      |
| Tilt-down angle                             | a5 110°                                              |
| External turning radius (over tyres)        | Wa1 3.94 m                                           |
| Unladen weight (with forks)                 | 11710 kg                                             |
| Overall weight                              | 11710 kg                                             |
| Tires type                                  | Pneumatic                                            |
| Standard tires                              | Alliance 400/80 - 24 - 162A8                         |
| Forks length / width / section              | I / e / s 1200 mm x 125 mm / 45 mm                   |
| Performances                                |                                                      |
| Lifting                                     | 17.50 s                                              |
| Lowering                                    | 13.10 s                                              |
| Extension                                   | 16.50 s                                              |
| Retraction                                  | 16.60 s                                              |
| Crowd                                       | 4.80 s                                               |
| Dump                                        | 4.20 s                                               |
| Engine                                      |                                                      |
| Engine brand                                | Deutz                                                |
| Engine norm                                 | Stage V / Tier 4 final                               |
| Engine model                                | TD 3.6 L                                             |
| Number of cylinders / Capacity of cylinders | 4 - 3621 cm³                                         |
| I.C. Engine power rating - Power            | 75 Hp / 55.40 kW                                     |
| Max. torque / Engine rotation               | 340 Nm @ 1600 rpm                                    |
| Drawbar pull (Laden)                        | 8320 daN                                             |
| Transmission                                |                                                      |
| Transmission type                           | Torque converter                                     |
| Number of gears (forward / reverse)         | 4/4                                                  |
| Max. travel speed                           | 24.90 km/h                                           |
| Parking brake                               | Automatic parking brake                              |
|                                             | Oil-immersed multi-discs braking on front & re       |
| Service brake                               | axles                                                |
| Hydraulics                                  |                                                      |
| Hydraulic pump type                         | Gear pump                                            |
| Hydraulic flow / Pressure                   | 106 l/min-270 bar                                    |
| Tank capacities                             |                                                      |
| Engine oil                                  | 7.50                                                 |
| Hydraulic oil                               | 135 I                                                |
| Fuel tank                                   | 140 I                                                |
| Noise and vibration                         |                                                      |
| Noise at driving position (LpA)             | 79 dB                                                |
| Noise to environment (LwA)                  | 102 dB                                               |
| Vibration on hands/arms                     | < 2.50 m/s <sup>2</sup>                              |
| Miscellaneous                               | • 2.00 H) 3                                          |
| Steering wheels (front / rear)              | 2/2                                                  |
| Drive wheels (front / rear)                 | 2/2                                                  |
|                                             |                                                      |
| Safety / Safety cab homologation            | Standard EN 15000 / ROPS - FOPS level 2 cal          |
| Controls                                    | JSM                                                  |

## MT 1840 easy ST5 - Dimensional drawing