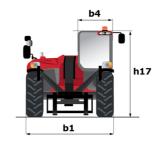

# **MT 1840 EASY ST5**

|                                             | MT 1840 EASY ST5 Created on May 3, 2024 at 8:09:34 AM |
|---------------------------------------------|-------------------------------------------------------|
| Capacities                                  | Metric                                                |
| Max. capacity                               | 4000 kg                                               |
| Max. lifting height                         | 17.55 m                                               |
| Max. outreach                               | 13.08 m                                               |
| Breakout force with bucket                  | 7400 daN                                              |
| Weight and dimensions                       |                                                       |
| Overall length to carriage                  | l11 6.15 m                                            |
| Length to face of forks                     | 12 6.27 m                                             |
| Overall width                               | b1 2.36 m                                             |
| Overall height                              | h17 2.45 m                                            |
| Wheelbase                                   | y 3.07 m                                              |
| Ground clearance                            | m4 0.37 m                                             |
| Overall cab width                           | b4 0.89 m                                             |
| Tilt-up angle                               | a4 16 °                                               |
|                                             |                                                       |
| Tilt-down angle                             | a5 110 °                                              |
| External turning radius (over tyres)        | Wa1 3.94 m                                            |
| Unladen weight (with forks)                 | 11710 kg                                              |
| Overall weight                              | 11710 kg                                              |
| Tires type                                  | Pneumatic                                             |
| Standard tires                              | Alliance 400/80 - 24 - 162A8                          |
| Forks length / width / section              | I / e / s 1200 mm x 125 mm / 45 mm                    |
| Performances                                |                                                       |
| Lifting                                     | 17.50 s                                               |
| Lowering                                    | 13.10 s                                               |
| Extension                                   | 16.50 s                                               |
| Retraction                                  | 16.60 s                                               |
| Crowd                                       | 4.80 s                                                |
| Dump                                        | 4.20 s                                                |
| Engine                                      |                                                       |
| Engine brand                                | Deutz                                                 |
| Engine norm                                 | Stage V / Tier 4 final                                |
| Engine model                                | TD 3.6 L                                              |
| Number of cylinders / Capacity of cylinders | 4 - 3621 cm³                                          |
| I.C. Engine power rating - Power            | 75 Hp / 55.40 kW                                      |
| Max. torque / Engine rotation               | 340 Nm @ 1600 rpm                                     |
| Drawbar pull (Laden)                        | 8320 daN                                              |
| Transmission                                |                                                       |
| Transmission type                           | Torque converter                                      |
| Number of gears (forward / reverse)         | 4/4                                                   |
| Max. travel speed                           | 24.90 km/h                                            |
| Parking brake                               | Automatic parking brake                               |
|                                             | Oil-immersed multi-discs braking on front & re        |
| Service brake                               | axles                                                 |
| Hydraulics                                  |                                                       |
| Hydraulic pump type                         | Gear pump                                             |
| Hydraulic flow / Pressure                   | 106 l/min-270 bar                                     |
| Tank capacities                             |                                                       |
| Engine oil                                  | 7.50                                                  |
| Hydraulic oil                               | 135 l                                                 |
| Fuel tank                                   | 140                                                   |
| Noise and vibration                         |                                                       |
| Noise at driving position (LpA)             | 79 dB                                                 |
| Noise to environment (LwA)                  | 102 dB                                                |
| Vibration on hands/arms                     | < 2.50 m/s <sup>2</sup>                               |
| Miscellaneous                               | × 2.30 III/S <sup>-</sup>                             |
|                                             | 2.12                                                  |
| Steering wheels (front / rear)              | 2/2                                                   |
| Drive wheels (front / rear)                 | 2/2                                                   |
| Safety / Safety cab homologation            | Standard EN 15000 / ROPS - FOPS level 2 cat           |
| Controls                                    | JSM                                                   |

## MT 1840 easy ST5 - Dimensional drawing