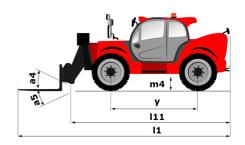

# **MT 1840 EASY ST5**

|                                             | MT 1840 EASY ST5 Created on May 3, 2024 at 8:09:34 AM |
|---------------------------------------------|-------------------------------------------------------|
| Capacities                                  | Metric                                                |
| Max. capacity                               | 4000 kg                                               |
| Max. lifting height                         | 17.55 m                                               |
| Max. outreach                               | 13.08 m                                               |
| Breakout force with bucket                  | 7400 daN                                              |
| Weight and dimensions                       |                                                       |
| Overall length to carriage                  | l11 6.15 m                                            |
| Length to face of forks                     | 12 6.27 m                                             |
| Overall width                               | b1 2.36 m                                             |
| Overall height                              | h17 2.45 m                                            |
| Wheelbase                                   | y 3.07 m                                              |
| Ground clearance                            | m4 0.37 m                                             |
| Overall cab width                           | b4 0.89 m                                             |
| Tilt-up angle                               | a4 16 °                                               |
|                                             |                                                       |
| Tilt-down angle                             | a5 110 °                                              |
| External turning radius (over tyres)        | Wa1 3.94 m                                            |
| Unladen weight (with forks)                 | 11710 kg                                              |
| Overall weight                              | 11710 kg                                              |
| Tires type                                  | Pneumatic                                             |
| Standard tires                              | Alliance 400/80 - 24 - 162A8                          |
| Forks length / width / section              | I / e / s 1200 mm x 125 mm / 45 mm                    |
| Performances                                |                                                       |
| Lifting                                     | 17.50 s                                               |
| Lowering                                    | 13.10 s                                               |
| Extension                                   | 16.50 s                                               |
| Retraction                                  | 16.60 s                                               |
| Crowd                                       | 4.80 s                                                |
| Dump                                        | 4.20 s                                                |
| Engine                                      |                                                       |
| Engine brand                                | Deutz                                                 |
| Engine norm                                 | Stage V / Tier 4 final                                |
| Engine model                                | TD 3.6 L                                              |
| Number of cylinders / Capacity of cylinders | 4 - 3621 cm³                                          |
| I.C. Engine power rating - Power            | 75 Hp / 55.40 kW                                      |
| Max. torque / Engine rotation               | 340 Nm @ 1600 rpm                                     |
| Drawbar pull (Laden)                        | 8320 daN                                              |
| Transmission                                |                                                       |
| Transmission type                           | Torque converter                                      |
| Number of gears (forward / reverse)         | 4/4                                                   |
| Max. travel speed                           | 24.90 km/h                                            |
| Parking brake                               | Automatic parking brake                               |
|                                             | Oil-immersed multi-discs braking on front & re        |
| Service brake                               | axles                                                 |
| Hydraulics                                  |                                                       |
| Hydraulic pump type                         | Gear pump                                             |
| Hydraulic flow / Pressure                   | 106 l/min-270 bar                                     |
| Tank capacities                             |                                                       |
| Engine oil                                  | 7.50                                                  |
| Hydraulic oil                               | 135 l                                                 |
| Fuel tank                                   | 140                                                   |
| Noise and vibration                         |                                                       |
| Noise at driving position (LpA)             | 79 dB                                                 |
| Noise to environment (LwA)                  | 102 dB                                                |
| Vibration on hands/arms                     | < 2.50 m/s <sup>2</sup>                               |
| Miscellaneous                               | × 2.30 III/S <sup>-</sup>                             |
|                                             | 2.12                                                  |
| Steering wheels (front / rear)              | 2/2                                                   |
| Drive wheels (front / rear)                 | 2/2                                                   |
| Safety / Safety cab homologation            | Standard EN 15000 / ROPS - FOPS level 2 cat           |
| Controls                                    | JSM                                                   |

## MT 1840 easy ST5 - Dimensional drawing