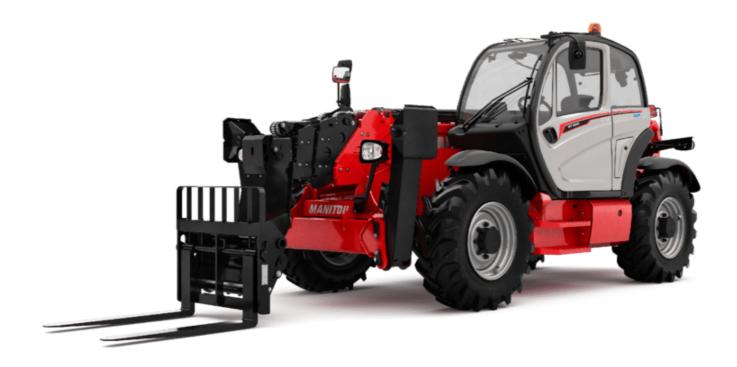

# **MT 1840 EASY ST5**

|                                             | MT 1840 EASY ST5 Created on May 3, 2024 at 8:09:34 AM |
|---------------------------------------------|-------------------------------------------------------|
| Capacities                                  | Metric                                                |
| Max. capacity                               | 4000 kg                                               |
| Max. lifting height                         | 17.55 m                                               |
| Max. outreach                               | 13.08 m                                               |
| Breakout force with bucket                  | 7400 daN                                              |
| Weight and dimensions                       |                                                       |
| Overall length to carriage                  | l11 6.15 m                                            |
| Length to face of forks                     | 12 6.27 m                                             |
| Overall width                               | b1 2.36 m                                             |
| Overall height                              | h17 2.45 m                                            |
| Wheelbase                                   | y 3.07 m                                              |
| Ground clearance                            | m4 0.37 m                                             |
| Overall cab width                           | b4 0.89 m                                             |
| Tilt-up angle                               | a4 16 °                                               |
|                                             |                                                       |
| Tilt-down angle                             | a5 110 °                                              |
| External turning radius (over tyres)        | Wa1 3.94 m                                            |
| Unladen weight (with forks)                 | 11710 kg                                              |
| Overall weight                              | 11710 kg                                              |
| Tires type                                  | Pneumatic                                             |
| Standard tires                              | Alliance 400/80 - 24 - 162A8                          |
| Forks length / width / section              | I / e / s 1200 mm x 125 mm / 45 mm                    |
| Performances                                |                                                       |
| Lifting                                     | 17.50 s                                               |
| Lowering                                    | 13.10 s                                               |
| Extension                                   | 16.50 s                                               |
| Retraction                                  | 16.60 s                                               |
| Crowd                                       | 4.80 s                                                |
| Dump                                        | 4.20 s                                                |
| Engine                                      |                                                       |
| Engine brand                                | Deutz                                                 |
| Engine norm                                 | Stage V / Tier 4 final                                |
| Engine model                                | TD 3.6 L                                              |
| Number of cylinders / Capacity of cylinders | 4 - 3621 cm³                                          |
| I.C. Engine power rating - Power            | 75 Hp / 55.40 kW                                      |
| Max. torque / Engine rotation               | 340 Nm @ 1600 rpm                                     |
| Drawbar pull (Laden)                        | 8320 daN                                              |
| Transmission                                |                                                       |
| Transmission type                           | Torque converter                                      |
| Number of gears (forward / reverse)         | 4/4                                                   |
| Max. travel speed                           | 24.90 km/h                                            |
| Parking brake                               | Automatic parking brake                               |
|                                             | Oil-immersed multi-discs braking on front & re        |
| Service brake                               | axles                                                 |
| Hydraulics                                  |                                                       |
| Hydraulic pump type                         | Gear pump                                             |
| Hydraulic flow / Pressure                   | 106 l/min-270 bar                                     |
| Tank capacities                             |                                                       |
| Engine oil                                  | 7.50                                                  |
| Hydraulic oil                               | 135 l                                                 |
| Fuel tank                                   | 140                                                   |
| Noise and vibration                         |                                                       |
| Noise at driving position (LpA)             | 79 dB                                                 |
| Noise to environment (LwA)                  | 102 dB                                                |
| Vibration on hands/arms                     | < 2.50 m/s <sup>2</sup>                               |
| Miscellaneous                               | × 2.30 III/S <sup>-</sup>                             |
|                                             | 2.12                                                  |
| Steering wheels (front / rear)              | 2/2                                                   |
| Drive wheels (front / rear)                 | 2/2                                                   |
| Safety / Safety cab homologation            | Standard EN 15000 / ROPS - FOPS level 2 cat           |
| Controls                                    | JSM                                                   |