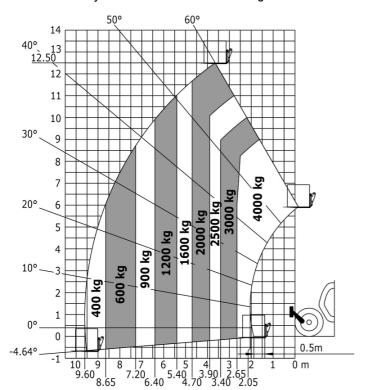

|
| Miscellaneous                               | × 2.30 III/S <sup>-</sup>                             |
|                                             | 2.12                                                  |
| Steering wheels (front / rear)              | 2/2                                                   |
| Drive wheels (front / rear)                 | 2/2                                                   |
| Safety / Safety cab homologation            | Standard EN 15000 / ROPS - FOPS level 2 cat           |
| Controls                                    | JSM                                                   |

## MT 1840 easy ST5 - Dimensional drawing







### MT 1840 easy ST5 - Load chart

Machine on tyres with forks - with levelling device Metric



#### Machine on lowered stabilisers with forks Metric







#### **Head Office**

B.P. 249 - 430 rue de l'Aubinière 44150 Ancenis Cedex - France Tel: +33 (0)2 40 09 10 11 - Fax: +33 (0)2 40 09 10 97 www.manitou.com



This publication provides a description of the configuration versions and options for Manitou products, which may differ for equipment. The equipment presented in this brochure may be part of a series, as an option, or it may not be available, depending on the versions. Manitou reserves the right, at any time and without notice, to amend the specifications described and represented. The specifications provided do not bind the manufacturer. For more details, please contact your Manitou agent. This is not a contractually binding document. The presentation of the products is