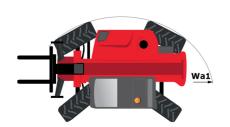

# **MT 1840 EASY ST5**

|                                             | MT 1840 EASY ST5 Created on May 3, 2024 at 8:09:34 AM |
|---------------------------------------------|-------------------------------------------------------|
| Capacities                                  | Metric                                                |
| Max. capacity                               | 4000 kg                                               |
| Max. lifting height                         | 17.55 m                                               |
| Max. outreach                               | 13.08 m                                               |
| Breakout force with bucket                  | 7400 daN                                              |
| Weight and dimensions                       |                                                       |
| Overall length to carriage                  | l11 6.15 m                                            |
| Length to face of forks                     | 12 6.27 m                                             |
| Overall width                               | b1 2.36 m                                             |
| Overall height                              | h17 2.45 m                                            |
| Wheelbase                                   | y 3.07 m                                              |
| Ground clearance                            | m4 0.37 m                                             |
| Overall cab width                           | b4 0.89 m                                             |
| Tilt-up angle                               | a4 16 °                                               |
|                                             |                                                       |
| Tilt-down angle                             | a5 110 °                                              |
| External turning radius (over tyres)        | Wa1 3.94 m                                            |
| Unladen weight (with forks)                 | 11710 kg                                              |
| Overall weight                              | 11710 kg                                              |
| Tires type                                  | Pneumatic                                             |
| Standard tires                              | Alliance 400/80 - 24 - 162A8                          |
| Forks length / width / section              | I / e / s 1200 mm x 125 mm / 45 mm                    |
| Performances                                |                                                       |
| Lifting                                     | 17.50 s                                               |
| Lowering                                    | 13.10 s                                               |
| Extension                                   | 16.50 s                                               |
| Retraction                                  | 16.60 s                                               |
| Crowd                                       | 4.80 s                                                |
| Dump                                        | 4.20 s                                                |
| Engine                                      |                                                       |
| Engine brand                                | Deutz                                                 |
| Engine norm                                 | Stage V / Tier 4 final                                |
| Engine model                                | TD 3.6 L                                              |
| Number of cylinders / Capacity of cylinders | 4 - 3621 cm³                                          |
| I.C. Engine power rating - Power            | 75 Hp / 55.40 kW                                      |
| Max. torque / Engine rotation               | 340 Nm @ 1600 rpm                                     |
| Drawbar pull (Laden)                        | 8320 daN                                              |
| Transmission                                |                                                       |
| Transmission type                           | Torque converter                                      |
| Number of gears (forward / reverse)         | 4/4                                                   |
| Max. travel speed                           | 24.90 km/h                                            |
| Parking brake                               | Automatic parking brake                               |
|                                             | Oil-immersed multi-discs braking on front & re        |
| Service brake                               | axles                                                 |
| Hydraulics                                  |                                                       |
| Hydraulic pump type                         | Gear pump                                             |
| Hydraulic flow / Pressure                   | 106 l/min-270 bar                                     |
| Tank capacities                             |                                                       |
| Engine oil                                  | 7.50                                                  |
| Hydraulic oil                               | 135 l                                                 |
| Fuel tank                                   | 140                                                   |
| Noise and vibration                         |                                                       |
| Noise at driving position (LpA)             | 79 dB                                                 |
| Noise to environment (LwA)                  | 102 dB                                                |
| Vibration on hands/arms                     | < 2.50 m/s <sup>2</sup>                               |
| Miscellaneous                               | × 2.30 III/S <sup>-</sup>                             |
|                                             | 2.12                                                  |
| Steering wheels (front / rear)              | 2/2                                                   |
| Drive wheels (front / rear)                 | 2/2                                                   |
| Safety / Safety cab homologation            | Standard EN 15000 / ROPS - FOPS level 2 cat           |
| Controls                                    | JSM                                                   |