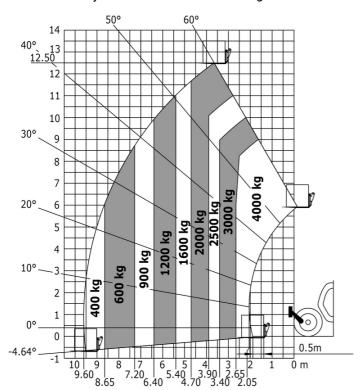

|
| Miscellaneous                               | \ \ \ \ \ \ \ \ \ \ \ \ \ \ \ \ \ \ \                 |
|                                             | 2/2                                                   |
| Steering wheels (front / rear)              | 2/2                                                   |
| Drive wheels (front / rear)                 | 2/2                                                   |
| Safety / Safety cab homologation            | Standard EN 15000 / ROPS - FOPS level 2 cab           |
| Controls                                    | JSM                                                   |

## MT 1840 easy ST5 - Dimensional drawing







### MT 1840 easy ST5 - Load chart

Machine on tyres with forks - with levelling device Metric



#### Machine on lowered stabilisers with forks Metric







#### **Head Office**

B.P. 249 - 430 rue de l'Aubinière 44150 Ancenis Cedex - France Tel: +33 (0)2 40 09 10 11 - Fax: +33 (0)2 40 09 10 97 www.manitou.com



This publication provides a description of the configuration versions and options for Manitou products, which may differ for equipment. The equipment presented in this brochure may be part of a series, as an option, or it may not be available, depending on the versions. Manitou reserves the right, at any time and without notice, to amend the specifications described and represented. The specifications provided do not bind the manufacturer. For more details, please contact your Manitou agent. This is not a contractually binding document. The presentation of the products is