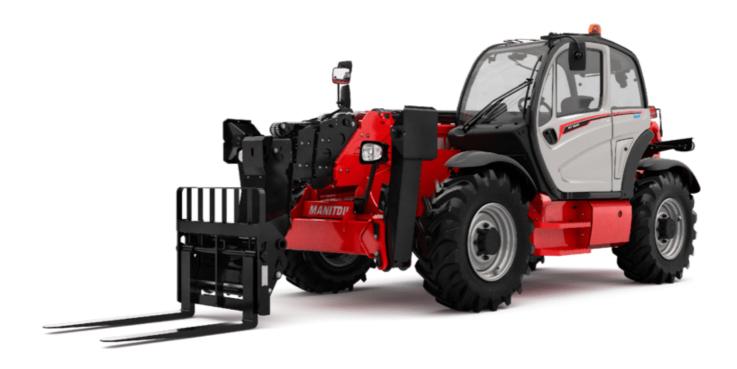

# **MT 1840 EASY ST5**

|                                             | MT 1840 EASY STS Created on May 5, 2024 at 1:43:18 AM |
|---------------------------------------------|-------------------------------------------------------|
| Capacities                                  | Metric                                                |
| Max. capacity                               | 4000 kg                                               |
| Max. lifting height                         | 17.55 m                                               |
| Max. outreach                               | 13.08 m                                               |
| Breakout force with bucket                  | 7400 daN                                              |
| Weight and dimensions                       |                                                       |
| Overall length to carriage                  | l11 6.15 m                                            |
| Length to face of forks                     | 12 6.27 m                                             |
| Overall width                               | b1 2.36 m                                             |
| Overall height                              | h17 2.45 m                                            |
| Wheelbase                                   | y 3.07 m                                              |
| Ground clearance                            | m4 0.37 m                                             |
| Overall cab width                           | b4 0.89 m                                             |
|                                             |                                                       |
| Tilt-up angle                               |                                                       |
| Tilt-down angle                             | a5 110°                                               |
| External turning radius (over tyres)        | Wa1 3.94 m                                            |
| Unladen weight (with forks)                 | 11710 kg                                              |
| Overall weight                              | 11710 kg                                              |
| Tires type                                  | Pneumatic                                             |
| Standard tires                              | Alliance 400/80 - 24 - 162A8                          |
| Forks length / width / section              | I / e / s 1200 mm x 125 mm / 45 mm                    |
| Performances                                |                                                       |
| Lifting                                     | 17.50 s                                               |
| Lowering                                    | 13.10 s                                               |
| Extension                                   | 16.50 s                                               |
| Retraction                                  | 16.60 s                                               |
| Crowd                                       | 4.80 s                                                |
| Dump                                        | 4.20 s                                                |
| Engine                                      |                                                       |
| Engine brand                                | Deutz                                                 |
| Engine norm                                 | Stage V / Tier 4 final                                |
| Engine model                                | TD 3.6 L                                              |
| Number of cylinders / Capacity of cylinders | 4 - 3621 cm³                                          |
| I.C. Engine power rating - Power            | 75 Hp / 55.40 kW                                      |
| Max. torque / Engine rotation               | 340 Nm @ 1600 rpm                                     |
| Drawbar pull (Laden)                        | 8320 daN                                              |
| Transmission                                |                                                       |
| Transmission type                           | Torque converter                                      |
| Number of gears (forward / reverse)         | 4/4                                                   |
| Max. travel speed                           | 24.90 km/h                                            |
| Parking brake                               | Automatic parking brake                               |
|                                             | Oil-immersed multi-discs braking on front & rea       |
| Service brake                               | axles                                                 |
| Hydraulics                                  |                                                       |
| Hydraulic pump type                         | Gear pump                                             |
| Hydraulic flow / Pressure                   | 106 l/min-270 bar                                     |
| Tank capacities                             |                                                       |
| Engine oil                                  | 7.50                                                  |
| Hydraulic oil                               | 135                                                   |
| Fuel tank                                   | 140 l                                                 |
| Noise and vibration                         |                                                       |
| Noise at driving position (LpA)             | 79 dB                                                 |
| Noise to environment (LwA)                  | 102 dB                                                |
| Vibration on hands/arms                     | < 2.50 m/s <sup>2</sup>                               |
| Miscellaneous                               | \ \ \ \ \ \ \ \ \ \ \ \ \ \ \ \ \ \ \                 |
|                                             | 2/2                                                   |
| Steering wheels (front / rear)              | 2/2                                                   |
| Drive wheels (front / rear)                 | 2/2                                                   |
| Safety / Safety cab homologation            | Standard EN 15000 / ROPS - FOPS level 2 cab           |
| Controls                                    | JSM                                                   |