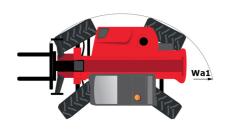

# **MT 1840 EASY ST5**

|                                             | MT 1840 EASY STS Created on May 5, 2024 at 1:43:18 AM |
|---------------------------------------------|-------------------------------------------------------|
| Capacities                                  | Metric                                                |
| Max. capacity                               | 4000 kg                                               |
| Max. lifting height                         | 17.55 m                                               |
| Max. outreach                               | 13.08 m                                               |
| Breakout force with bucket                  | 7400 daN                                              |
| Weight and dimensions                       |                                                       |
| Overall length to carriage                  | l11 6.15 m                                            |
| Length to face of forks                     | 12 6.27 m                                             |
| Overall width                               | b1 2.36 m                                             |
| Overall height                              | h17 2.45 m                                            |
| Wheelbase                                   | y 3.07 m                                              |
| Ground clearance                            | m4 0.37 m                                             |
| Overall cab width                           | b4 0.89 m                                             |
|                                             |                                                       |
| Tilt-up angle                               |                                                       |
| Tilt-down angle                             | a5 110°                                               |
| External turning radius (over tyres)        | Wa1 3.94 m                                            |
| Unladen weight (with forks)                 | 11710 kg                                              |
| Overall weight                              | 11710 kg                                              |
| Tires type                                  | Pneumatic                                             |
| Standard tires                              | Alliance 400/80 - 24 - 162A8                          |
| Forks length / width / section              | I / e / s 1200 mm x 125 mm / 45 mm                    |
| Performances                                |                                                       |
| Lifting                                     | 17.50 s                                               |
| Lowering                                    | 13.10 s                                               |
| Extension                                   | 16.50 s                                               |
| Retraction                                  | 16.60 s                                               |
| Crowd                                       | 4.80 s                                                |
| Dump                                        | 4.20 s                                                |
| Engine                                      |                                                       |
| Engine brand                                | Deutz                                                 |
| Engine norm                                 | Stage V / Tier 4 final                                |
| Engine model                                | TD 3.6 L                                              |
| Number of cylinders / Capacity of cylinders | 4 - 3621 cm³                                          |
| I.C. Engine power rating - Power            | 75 Hp / 55.40 kW                                      |
| Max. torque / Engine rotation               | 340 Nm @ 1600 rpm                                     |
| Drawbar pull (Laden)                        | 8320 daN                                              |
| Transmission                                |                                                       |
| Transmission type                           | Torque converter                                      |
| Number of gears (forward / reverse)         | 4/4                                                   |
| Max. travel speed                           | 24.90 km/h                                            |
| Parking brake                               | Automatic parking brake                               |
|                                             | Oil-immersed multi-discs braking on front & rea       |
| Service brake                               | axles                                                 |
| Hydraulics                                  |                                                       |
| Hydraulic pump type                         | Gear pump                                             |
| Hydraulic flow / Pressure                   | 106 l/min-270 bar                                     |
| Tank capacities                             |                                                       |
| Engine oil                                  | 7.50                                                  |
| Hydraulic oil                               | 135                                                   |
| Fuel tank                                   | 140 l                                                 |
| Noise and vibration                         |                                                       |
| Noise at driving position (LpA)             | 79 dB                                                 |
| Noise to environment (LwA)                  | 102 dB                                                |
| Vibration on hands/arms                     | < 2.50 m/s <sup>2</sup>                               |
| Miscellaneous                               | \ \ \ \ \ \ \ \ \ \ \ \ \ \ \ \ \ \ \                 |
|                                             | 2/2                                                   |
| Steering wheels (front / rear)              | 2/2                                                   |
| Drive wheels (front / rear)                 | 2/2                                                   |
| Safety / Safety cab homologation            | Standard EN 15000 / ROPS - FOPS level 2 cab           |
| Controls                                    | JSM                                                   |

## MT 1840 easy ST5 - Dimensional drawing