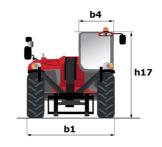

# **MT 1840 EASY ST5**

|                                             | MT 1840 EASY STS Created on May 5, 2024 at 1:43:18 AM |
|---------------------------------------------|-------------------------------------------------------|
| Capacities                                  | Metric                                                |
| Max. capacity                               | 4000 kg                                               |
| Max. lifting height                         | 17.55 m                                               |
| Max. outreach                               | 13.08 m                                               |
| Breakout force with bucket                  | 7400 daN                                              |
| Weight and dimensions                       |                                                       |
| Overall length to carriage                  | l11 6.15 m                                            |
| Length to face of forks                     | 12 6.27 m                                             |
| Overall width                               | b1 2.36 m                                             |
| Overall height                              | h17 2.45 m                                            |
| Wheelbase                                   | y 3.07 m                                              |
| Ground clearance                            | m4 0.37 m                                             |
| Overall cab width                           | b4 0.89 m                                             |
|                                             |                                                       |
| Tilt-up angle                               |                                                       |
| Tilt-down angle                             | a5 110°                                               |
| External turning radius (over tyres)        | Wa1 3.94 m                                            |
| Unladen weight (with forks)                 | 11710 kg                                              |
| Overall weight                              | 11710 kg                                              |
| Tires type                                  | Pneumatic                                             |
| Standard tires                              | Alliance 400/80 - 24 - 162A8                          |
| Forks length / width / section              | I / e / s 1200 mm x 125 mm / 45 mm                    |
| Performances                                |                                                       |
| Lifting                                     | 17.50 s                                               |
| Lowering                                    | 13.10 s                                               |
| Extension                                   | 16.50 s                                               |
| Retraction                                  | 16.60 s                                               |
| Crowd                                       | 4.80 s                                                |
| Dump                                        | 4.20 s                                                |
| Engine                                      |                                                       |
| Engine brand                                | Deutz                                                 |
| Engine norm                                 | Stage V / Tier 4 final                                |
| Engine model                                | TD 3.6 L                                              |
| Number of cylinders / Capacity of cylinders | 4 - 3621 cm³                                          |
| I.C. Engine power rating - Power            | 75 Hp / 55.40 kW                                      |
| Max. torque / Engine rotation               | 340 Nm @ 1600 rpm                                     |
| Drawbar pull (Laden)                        | 8320 daN                                              |
| Transmission                                |                                                       |
| Transmission type                           | Torque converter                                      |
| Number of gears (forward / reverse)         | 4/4                                                   |
| Max. travel speed                           | 24.90 km/h                                            |
| Parking brake                               | Automatic parking brake                               |
|                                             | Oil-immersed multi-discs braking on front & rea       |
| Service brake                               | axles                                                 |
| Hydraulics                                  |                                                       |
| Hydraulic pump type                         | Gear pump                                             |
| Hydraulic flow / Pressure                   | 106 l/min-270 bar                                     |
| Tank capacities                             |                                                       |
| Engine oil                                  | 7.50                                                  |
| Hydraulic oil                               | 135                                                   |
| Fuel tank                                   | 140 l                                                 |
| Noise and vibration                         |                                                       |
| Noise at driving position (LpA)             | 79 dB                                                 |
| Noise to environment (LwA)                  | 102 dB                                                |
| Vibration on hands/arms                     | < 2.50 m/s <sup>2</sup>                               |
| Miscellaneous                               | \ \ \ \ \ \ \ \ \ \ \ \ \ \ \ \ \ \ \                 |
|                                             | 2/2                                                   |
| Steering wheels (front / rear)              | 2/2                                                   |
| Drive wheels (front / rear)                 | 2/2                                                   |
| Safety / Safety cab homologation            | Standard EN 15000 / ROPS - FOPS level 2 cab           |
| Controls                                    | JSM                                                   |

## MT 1840 easy ST5 - Dimensional drawing