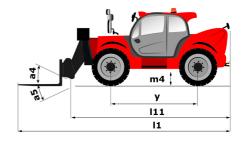

# **MT 1840 EASY ST5**

|                                             | MT 1840 EASY STS Created on May 5, 2024 at 1:43:18 AM |
|---------------------------------------------|-------------------------------------------------------|
| Capacities                                  | Metric                                                |
| Max. capacity                               | 4000 kg                                               |
| Max. lifting height                         | 17.55 m                                               |
| Max. outreach                               | 13.08 m                                               |
| Breakout force with bucket                  | 7400 daN                                              |
| Weight and dimensions                       |                                                       |
| Overall length to carriage                  | l11 6.15 m                                            |
| Length to face of forks                     | 12 6.27 m                                             |
| Overall width                               | b1 2.36 m                                             |
| Overall height                              | h17 2.45 m                                            |
| Wheelbase                                   | y 3.07 m                                              |
| Ground clearance                            | m4 0.37 m                                             |
| Overall cab width                           | b4 0.89 m                                             |
|                                             |                                                       |
| Tilt-up angle                               |                                                       |
| Tilt-down angle                             | a5 110°                                               |
| External turning radius (over tyres)        | Wa1 3.94 m                                            |
| Unladen weight (with forks)                 | 11710 kg                                              |
| Overall weight                              | 11710 kg                                              |
| Tires type                                  | Pneumatic                                             |
| Standard tires                              | Alliance 400/80 - 24 - 162A8                          |
| Forks length / width / section              | I / e / s 1200 mm x 125 mm / 45 mm                    |
| Performances                                |                                                       |
| Lifting                                     | 17.50 s                                               |
| Lowering                                    | 13.10 s                                               |
| Extension                                   | 16.50 s                                               |
| Retraction                                  | 16.60 s                                               |
| Crowd                                       | 4.80 s                                                |
| Dump                                        | 4.20 s                                                |
| Engine                                      |                                                       |
| Engine brand                                | Deutz                                                 |
| Engine norm                                 | Stage V / Tier 4 final                                |
| Engine model                                | TD 3.6 L                                              |
| Number of cylinders / Capacity of cylinders | 4 - 3621 cm³                                          |
| I.C. Engine power rating - Power            | 75 Hp / 55.40 kW                                      |
| Max. torque / Engine rotation               | 340 Nm @ 1600 rpm                                     |
| Drawbar pull (Laden)                        | 8320 daN                                              |
| Transmission                                |                                                       |
| Transmission type                           | Torque converter                                      |
| Number of gears (forward / reverse)         | 4/4                                                   |
| Max. travel speed                           | 24.90 km/h                                            |
| Parking brake                               | Automatic parking brake                               |
|                                             | Oil-immersed multi-discs braking on front & rea       |
| Service brake                               | axles                                                 |
| Hydraulics                                  |                                                       |
| Hydraulic pump type                         | Gear pump                                             |
| Hydraulic flow / Pressure                   | 106 l/min-270 bar                                     |
| Tank capacities                             |                                                       |
| Engine oil                                  | 7.50                                                  |
| Hydraulic oil                               | 135                                                   |
| Fuel tank                                   | 140 l                                                 |
| Noise and vibration                         |                                                       |
| Noise at driving position (LpA)             | 79 dB                                                 |
| Noise to environment (LwA)                  | 102 dB                                                |
| Vibration on hands/arms                     | < 2.50 m/s <sup>2</sup>                               |
| Miscellaneous                               | \ \ \ \ \ \ \ \ \ \ \ \ \ \ \ \ \ \ \                 |
|                                             | 2/2                                                   |
| Steering wheels (front / rear)              | 2/2                                                   |
| Drive wheels (front / rear)                 | 2/2                                                   |
| Safety / Safety cab homologation            | Standard EN 15000 / ROPS - FOPS level 2 cab           |
| Controls                                    | JSM                                                   |

## MT 1840 easy ST5 - Dimensional drawing