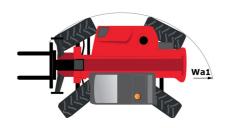

## MT 1840 easy ST5 - Dimensional drawing

# **MT 1840 EASY ST5**

|                                             | MT 1840 EASY STS Created on May 4, 2024 at 2:21:35 PM |
|---------------------------------------------|-------------------------------------------------------|
| Capacities                                  | Metric                                                |
| Max. capacity                               | 4000 kg                                               |
| Max. lifting height                         | 17.55 m                                               |
| Max. outreach                               | 13.08 m                                               |
| Breakout force with bucket                  | 7400 daN                                              |
| Weight and dimensions                       |                                                       |
| Overall length to carriage                  | l11 6.15 m                                            |
| Length to face of forks                     | 12 6.27 m                                             |
| Overall width                               | b1 2.36 m                                             |
| Overall height                              | h17 2.45 m                                            |
| Wheelbase                                   | y 3.07 m                                              |
| Ground clearance                            | m4 0.37 m                                             |
| Overall cab width                           | b4 0.89 m                                             |
| Tilt-up angle                               | a4 16 °                                               |
|                                             |                                                       |
| Tilt-down angle                             | a5 110°                                               |
| External turning radius (over tyres)        | Wa1 3.94 m                                            |
| Unladen weight (with forks)                 | 11710 kg                                              |
| Overall weight                              | 11710 kg                                              |
| Tires type                                  | Pneumatic                                             |
| Standard tires                              | Alliance 400/80 - 24 - 162A8                          |
| Forks length / width / section              | I / e / s 1200 mm x 125 mm / 45 mm                    |
| Performances                                |                                                       |
| Lifting                                     | 17.50 s                                               |
| Lowering                                    | 13.10 s                                               |
| Extension                                   | 16.50 s                                               |
| Retraction                                  | 16.60 s                                               |
| Crowd                                       | 4.80 s                                                |
| Dump                                        | 4.20 s                                                |
| Engine                                      |                                                       |
| Engine brand                                | Deutz                                                 |
| Engine norm                                 | Stage V / Tier 4 final                                |
| Engine model                                | TD 3.6 L                                              |
| Number of cylinders / Capacity of cylinders | 4 - 3621 cm³                                          |
| I.C. Engine power rating - Power            | 75 Hp / 55.40 kW                                      |
| Max. torque / Engine rotation               | 340 Nm @ 1600 rpm                                     |
| Drawbar pull (Laden)                        | 8320 daN                                              |
| Transmission                                |                                                       |
| Transmission type                           | Torque converter                                      |
| Number of gears (forward / reverse)         | 4 / 4                                                 |
| Max. travel speed                           | 24.90 km/h                                            |
| Parking brake                               | Automatic parking brake                               |
|                                             | Oil-immersed multi-discs braking on front & rea       |
| Service brake                               | axles                                                 |
| Hydraulics                                  |                                                       |
| Hydraulic pump type                         | Gear pump                                             |
| Hydraulic flow / Pressure                   | 106 l/min-270 bar                                     |
| Tank capacities                             |                                                       |
| Engine oil                                  | 7.50                                                  |
| Hydraulic oil                               | 1351                                                  |
| Fuel tank                                   | 140                                                   |
| Noise and vibration                         |                                                       |
| Noise at driving position (LpA)             | 79 dB                                                 |
| Noise to environment (LwA)                  | 102 dB                                                |
| Vibration on hands/arms                     | < 2.50 m/s <sup>2</sup>                               |
| Miscellaneous                               | × 2.50 III/S*                                         |
|                                             | 2/2                                                   |
| Steering wheels (front / rear)              | 2/2                                                   |
| Drive wheels (front / rear)                 | 2 / 2                                                 |
| Safety / Safety cab homologation            | Standard EN 15000 / ROPS - FOPS level 2 cab           |
| Controls                                    | JSM                                                   |