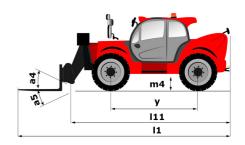

## MT 1840 easy ST5 - Dimensional drawing

# **MT 1840 EASY ST5**

|                                             | MT 1840 EASY STS Created on May 4, 2024 at 2:21:35 PM |
|---------------------------------------------|-------------------------------------------------------|
| Capacities                                  | Metric                                                |
| Max. capacity                               | 4000 kg                                               |
| Max. lifting height                         | 17.55 m                                               |
| Max. outreach                               | 13.08 m                                               |
| Breakout force with bucket                  | 7400 daN                                              |
| Weight and dimensions                       |                                                       |
| Overall length to carriage                  | l11 6.15 m                                            |
| Length to face of forks                     | 12 6.27 m                                             |
| Overall width                               | b1 2.36 m                                             |
| Overall height                              | h17 2.45 m                                            |
| Wheelbase                                   | y 3.07 m                                              |
| Ground clearance                            | m4 0.37 m                                             |
| Overall cab width                           | b4 0.89 m                                             |
| Tilt-up angle                               | a4 16 °                                               |
|                                             |                                                       |
| Tilt-down angle                             | a5 110°                                               |
| External turning radius (over tyres)        | Wa1 3.94 m                                            |
| Unladen weight (with forks)                 | 11710 kg                                              |
| Overall weight                              | 11710 kg                                              |
| Tires type                                  | Pneumatic                                             |
| Standard tires                              | Alliance 400/80 - 24 - 162A8                          |
| Forks length / width / section              | I / e / s 1200 mm x 125 mm / 45 mm                    |
| Performances                                |                                                       |
| Lifting                                     | 17.50 s                                               |
| Lowering                                    | 13.10 s                                               |
| Extension                                   | 16.50 s                                               |
| Retraction                                  | 16.60 s                                               |
| Crowd                                       | 4.80 s                                                |
| Dump                                        | 4.20 s                                                |
| Engine                                      |                                                       |
| Engine brand                                | Deutz                                                 |
| Engine norm                                 | Stage V / Tier 4 final                                |
| Engine model                                | TD 3.6 L                                              |
| Number of cylinders / Capacity of cylinders | 4 - 3621 cm³                                          |
| I.C. Engine power rating - Power            | 75 Hp / 55.40 kW                                      |
| Max. torque / Engine rotation               | 340 Nm @ 1600 rpm                                     |
| Drawbar pull (Laden)                        | 8320 daN                                              |
| Transmission                                |                                                       |
| Transmission type                           | Torque converter                                      |
| Number of gears (forward / reverse)         | 4 / 4                                                 |
| Max. travel speed                           | 24.90 km/h                                            |
| Parking brake                               | Automatic parking brake                               |
|                                             | Oil-immersed multi-discs braking on front & rea       |
| Service brake                               | axles                                                 |
| Hydraulics                                  |                                                       |
| Hydraulic pump type                         | Gear pump                                             |
| Hydraulic flow / Pressure                   | 106 l/min-270 bar                                     |
| Tank capacities                             |                                                       |
| Engine oil                                  | 7.50                                                  |
| Hydraulic oil                               | 1351                                                  |
| Fuel tank                                   | 140                                                   |
| Noise and vibration                         |                                                       |
| Noise at driving position (LpA)             | 79 dB                                                 |
| Noise to environment (LwA)                  | 102 dB                                                |
| Vibration on hands/arms                     | < 2.50 m/s <sup>2</sup>                               |
| Miscellaneous                               | × 2.50 III/S*                                         |
|                                             | 2/2                                                   |
| Steering wheels (front / rear)              | 2/2                                                   |
| Drive wheels (front / rear)                 | 2 / 2                                                 |
| Safety / Safety cab homologation            | Standard EN 15000 / ROPS - FOPS level 2 cab           |
| Controls                                    | JSM                                                   |