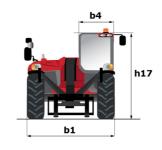

## MT 1840 easy ST5 - Dimensional drawing

# **MT 1840 EASY ST5**

|                                             | MT 1840 EASY STS Created on May 4, 2024 at 2:21:35 PM |
|---------------------------------------------|-------------------------------------------------------|
| Capacities                                  | Metric                                                |
| Max. capacity                               | 4000 kg                                               |
| Max. lifting height                         | 17.55 m                                               |
| Max. outreach                               | 13.08 m                                               |
| Breakout force with bucket                  | 7400 daN                                              |
| Weight and dimensions                       |                                                       |
| Overall length to carriage                  | l11 6.15 m                                            |
| Length to face of forks                     | 12 6.27 m                                             |
| Overall width                               | b1 2.36 m                                             |
| Overall height                              | h17 2.45 m                                            |
| Wheelbase                                   | y 3.07 m                                              |
| Ground clearance                            | m4 0.37 m                                             |
| Overall cab width                           | b4 0.89 m                                             |
| Tilt-up angle                               | a4 16 °                                               |
|                                             |                                                       |
| Tilt-down angle                             | a5 110°                                               |
| External turning radius (over tyres)        | Wa1 3.94 m                                            |
| Unladen weight (with forks)                 | 11710 kg                                              |
| Overall weight                              | 11710 kg                                              |
| Tires type                                  | Pneumatic                                             |
| Standard tires                              | Alliance 400/80 - 24 - 162A8                          |
| Forks length / width / section              | I / e / s 1200 mm x 125 mm / 45 mm                    |
| Performances                                |                                                       |
| Lifting                                     | 17.50 s                                               |
| Lowering                                    | 13.10 s                                               |
| Extension                                   | 16.50 s                                               |
| Retraction                                  | 16.60 s                                               |
| Crowd                                       | 4.80 s                                                |
| Dump                                        | 4.20 s                                                |
| Engine                                      |                                                       |
| Engine brand                                | Deutz                                                 |
| Engine norm                                 | Stage V / Tier 4 final                                |
| Engine model                                | TD 3.6 L                                              |
| Number of cylinders / Capacity of cylinders | 4 - 3621 cm³                                          |
| I.C. Engine power rating - Power            | 75 Hp / 55.40 kW                                      |
| Max. torque / Engine rotation               | 340 Nm @ 1600 rpm                                     |
| Drawbar pull (Laden)                        | 8320 daN                                              |
| Transmission                                |                                                       |
| Transmission type                           | Torque converter                                      |
| Number of gears (forward / reverse)         | 4 / 4                                                 |
| Max. travel speed                           | 24.90 km/h                                            |
| Parking brake                               | Automatic parking brake                               |
|                                             | Oil-immersed multi-discs braking on front & rea       |
| Service brake                               | axles                                                 |
| Hydraulics                                  |                                                       |
| Hydraulic pump type                         | Gear pump                                             |
| Hydraulic flow / Pressure                   | 106 l/min-270 bar                                     |
| Tank capacities                             |                                                       |
| Engine oil                                  | 7.50                                                  |
| Hydraulic oil                               | 1351                                                  |
| Fuel tank                                   | 140                                                   |
| Noise and vibration                         |                                                       |
| Noise at driving position (LpA)             | 79 dB                                                 |
| Noise to environment (LwA)                  | 102 dB                                                |
| Vibration on hands/arms                     | < 2.50 m/s <sup>2</sup>                               |
| Miscellaneous                               | × 2.50 III/S*                                         |
|                                             | 2/2                                                   |
| Steering wheels (front / rear)              | 2/2                                                   |
| Drive wheels (front / rear)                 | 2 / 2                                                 |
| Safety / Safety cab homologation            | Standard EN 15000 / ROPS - FOPS level 2 cab           |
| Controls                                    | JSM                                                   |