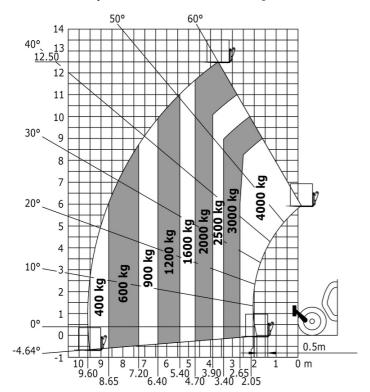

|
| Miscellaneous                               | × 2.50 III/S*                                         |
|                                             | 2/2                                                   |
| Steering wheels (front / rear)              | 2/2                                                   |
| Drive wheels (front / rear)                 | 2 / 2                                                 |
| Safety / Safety cab homologation            | Standard EN 15000 / ROPS - FOPS level 2 cab           |
| Controls                                    | JSM                                                   |

## MT 1840 easy ST5 - Dimensional drawing







### MT 1840 easy ST5 - Load chart

Machine on tyres with forks - with levelling device Metric



#### Machine on lowered stabilisers with forks Metric







#### **Head Office**

B.P. 249 - 430 rue de l'Aubinière 44150 Ancenis Cedex - France Tel: +33 (0)2 40 09 10 11 - Fax: +33 (0)2 40 09 10 97 www.manitou.com



This publication provides a description of the configuration versions and options for Manitou products, which may differ for equipment. The equipment presented in this brochure may be part of a series, as an option, or it may not be available, depending on the versions. Manitou reserves the right, at any time and without notice, to amend the specifications described and represented. The specifications provided do not bind the manufacturer. For more details, please contact your Manitou agent. This is not a contractually binding document. The presentation of the products is