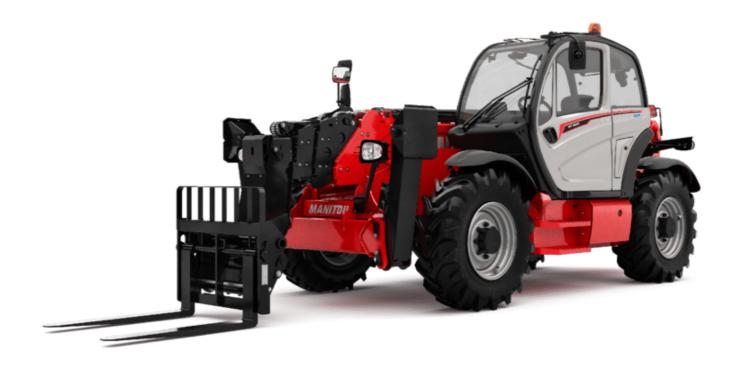

# **MT 1840 EASY ST5**

|                                             | MT 1840 EASY STS Created on May 4, 2024 at 2:21:35 PM |
|---------------------------------------------|-------------------------------------------------------|
| Capacities                                  | Metric                                                |
| Max. capacity                               | 4000 kg                                               |
| Max. lifting height                         | 17.55 m                                               |
| Max. outreach                               | 13.08 m                                               |
| Breakout force with bucket                  | 7400 daN                                              |
| Weight and dimensions                       |                                                       |
| Overall length to carriage                  | l11 6.15 m                                            |
| Length to face of forks                     | 12 6.27 m                                             |
| Overall width                               | b1 2.36 m                                             |
| Overall height                              | h17 2.45 m                                            |
| Wheelbase                                   | y 3.07 m                                              |
| Ground clearance                            | m4 0.37 m                                             |
| Overall cab width                           | b4 0.89 m                                             |
| Tilt-up angle                               | a4 16 °                                               |
|                                             |                                                       |
| Tilt-down angle                             | a5 110°                                               |
| External turning radius (over tyres)        | Wa1 3.94 m                                            |
| Unladen weight (with forks)                 | 11710 kg                                              |
| Overall weight                              | 11710 kg                                              |
| Tires type                                  | Pneumatic                                             |
| Standard tires                              | Alliance 400/80 - 24 - 162A8                          |
| Forks length / width / section              | I / e / s 1200 mm x 125 mm / 45 mm                    |
| Performances                                |                                                       |
| Lifting                                     | 17.50 s                                               |
| Lowering                                    | 13.10 s                                               |
| Extension                                   | 16.50 s                                               |
| Retraction                                  | 16.60 s                                               |
| Crowd                                       | 4.80 s                                                |
| Dump                                        | 4.20 s                                                |
| Engine                                      |                                                       |
| Engine brand                                | Deutz                                                 |
| Engine norm                                 | Stage V / Tier 4 final                                |
| Engine model                                | TD 3.6 L                                              |
| Number of cylinders / Capacity of cylinders | 4 - 3621 cm³                                          |
| I.C. Engine power rating - Power            | 75 Hp / 55.40 kW                                      |
| Max. torque / Engine rotation               | 340 Nm @ 1600 rpm                                     |
| Drawbar pull (Laden)                        | 8320 daN                                              |
| Transmission                                |                                                       |
| Transmission type                           | Torque converter                                      |
| Number of gears (forward / reverse)         | 4 / 4                                                 |
| Max. travel speed                           | 24.90 km/h                                            |
| Parking brake                               | Automatic parking brake                               |
|                                             | Oil-immersed multi-discs braking on front & rea       |
| Service brake                               | axles                                                 |
| Hydraulics                                  |                                                       |
| Hydraulic pump type                         | Gear pump                                             |
| Hydraulic flow / Pressure                   | 106 l/min-270 bar                                     |
| Tank capacities                             |                                                       |
| Engine oil                                  | 7.50                                                  |
| Hydraulic oil                               | 1351                                                  |
| Fuel tank                                   | 140                                                   |
| Noise and vibration                         |                                                       |
| Noise at driving position (LpA)             | 79 dB                                                 |
| Noise to environment (LwA)                  | 102 dB                                                |
| Vibration on hands/arms                     | < 2.50 m/s <sup>2</sup>                               |
| Miscellaneous                               | × 2.50 III/S*                                         |
|                                             | 2/2                                                   |
| Steering wheels (front / rear)              | 2/2                                                   |
| Drive wheels (front / rear)                 | 2 / 2                                                 |
| Safety / Safety cab homologation            | Standard EN 15000 / ROPS - FOPS level 2 cab           |
| Controls                                    | JSM                                                   |