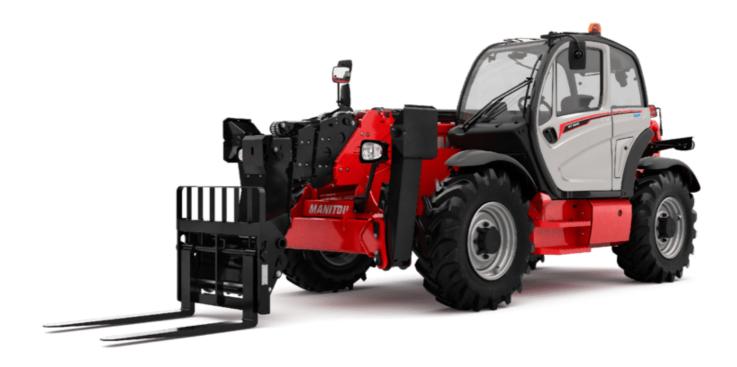

Technical sheet:

# **MT 1840 EASY ST5**

|                                              | MT 1840 EASY STS Created on May 4, 2024 at 5:02:51 PM |
|----------------------------------------------|-------------------------------------------------------|
| Capacities                                   | Metric                                                |
| Max. capacity                                | 4000 kg                                               |
| Max. lifting height                          | 17.55 m                                               |
| Max. outreach                                | 13.08 m                                               |
| Breakout force with bucket                   | 7400 daN                                              |
| Weight and dimensions                        |                                                       |
| Overall length to carriage                   | l11 6.15 m                                            |
| Length to face of forks                      | 12 6.27 m                                             |
| Overall width                                | b1 2.36 m                                             |
| Overall height                               | h17 2.45 m                                            |
| Wheelbase                                    | у 3.07 m                                              |
| Ground clearance                             | m4 0.37 m                                             |
| Overall cab width                            | b4 0.89 m                                             |
| Tilt-up angle                                | a4 16 °                                               |
|                                              |                                                       |
| Tilt-down angle                              | a5 110 °                                              |
| External turning radius (over tyres)         | Wa1 3.94 m                                            |
| Unladen weight (with forks)                  | 11710 kg                                              |
| Overall weight                               | 11710 kg                                              |
| Tires type                                   | Pneumatic                                             |
| Standard tires                               | Alliance 400/80 - 24 - 162A8                          |
| Forks length / width / section               | I / e / s 1200 mm x 125 mm / 45 mm                    |
| Performances                                 |                                                       |
| Lifting                                      | 17.50 s                                               |
| Lowering                                     | 13.10 s                                               |
| Extension                                    | 16.50 s                                               |
| Retraction                                   | 16.60 s                                               |
| Crowd                                        | 4.80 s                                                |
| Dump                                         | 4.20 s                                                |
| Engine                                       |                                                       |
| Engine brand                                 | Deutz                                                 |
| Engine norm                                  | Stage V / Tier 4 final                                |
| Engine model                                 | TD 3.6 L                                              |
| Number of cylinders / Capacity of cylinders  | 4 - 3621 cm³                                          |
| I.C. Engine power rating - Power             | 75 Hp / 55.40 kW                                      |
| Max. torque / Engine rotation                | 340 Nm @ 1600 rpm                                     |
| Drawbar pull (Laden)                         | 8320 daN                                              |
| Transmission                                 |                                                       |
| Transmission type                            | Torque converter                                      |
| Number of gears (forward / reverse)          | 4/4                                                   |
| Max. travel speed                            | 24.90 km/h                                            |
| Parking brake                                | Automatic parking brake                               |
|                                              | Oil-immersed multi-discs braking on front & re        |
| Service brake                                | axles                                                 |
| Hydraulics                                   |                                                       |
| Hydraulic pump type                          | Gear pump                                             |
| Hydraulic flow / Pressure                    | 106 l/min-270 bar                                     |
| Tank capacities                              |                                                       |
| Engine oil                                   | 7.50                                                  |
| Hydraulic oil                                | 1351                                                  |
| Fuel tank                                    | 140 I                                                 |
| Noise and vibration                          |                                                       |
| Noise at driving position (LpA)              | 79 dB                                                 |
| Noise to environment (LwA)                   | 102 dB                                                |
| Vibration on hands/arms                      | < 2.50 m/s <sup>2</sup>                               |
|                                              | ₹ 2.50 M/S²                                           |
| Miscellaneous  Stepring wheels (front / res) | 0.10                                                  |
| Steering wheels (front / rear)               | 2/2                                                   |
| Drive wheels (front / rear)                  | 2/2                                                   |
| Safety / Safety cab homologation             | Standard EN 15000 / ROPS - FOPS level 2 cab           |
| Controls                                     | JSM                                                   |