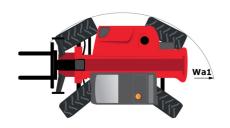

# **MT 1840 EASY ST5**

|                                              | MT 1840 EASY STS Created on May 4, 2024 at 5:02:51 PM |
|----------------------------------------------|-------------------------------------------------------|
| Capacities                                   | Metric                                                |
| Max. capacity                                | 4000 kg                                               |
| Max. lifting height                          | 17.55 m                                               |
| Max. outreach                                | 13.08 m                                               |
| Breakout force with bucket                   | 7400 daN                                              |
| Weight and dimensions                        |                                                       |
| Overall length to carriage                   | l11 6.15 m                                            |
| Length to face of forks                      | 12 6.27 m                                             |
| Overall width                                | b1 2.36 m                                             |
| Overall height                               | h17 2.45 m                                            |
| Wheelbase                                    | у 3.07 m                                              |
| Ground clearance                             | m4 0.37 m                                             |
| Overall cab width                            | b4 0.89 m                                             |
| Tilt-up angle                                | a4 16 °                                               |
|                                              |                                                       |
| Tilt-down angle                              | a5 110 °                                              |
| External turning radius (over tyres)         | Wa1 3.94 m                                            |
| Unladen weight (with forks)                  | 11710 kg                                              |
| Overall weight                               | 11710 kg                                              |
| Tires type                                   | Pneumatic                                             |
| Standard tires                               | Alliance 400/80 - 24 - 162A8                          |
| Forks length / width / section               | I / e / s 1200 mm x 125 mm / 45 mm                    |
| Performances                                 |                                                       |
| Lifting                                      | 17.50 s                                               |
| Lowering                                     | 13.10 s                                               |
| Extension                                    | 16.50 s                                               |
| Retraction                                   | 16.60 s                                               |
| Crowd                                        | 4.80 s                                                |
| Dump                                         | 4.20 s                                                |
| Engine                                       |                                                       |
| Engine brand                                 | Deutz                                                 |
| Engine norm                                  | Stage V / Tier 4 final                                |
| Engine model                                 | TD 3.6 L                                              |
| Number of cylinders / Capacity of cylinders  | 4 - 3621 cm³                                          |
| I.C. Engine power rating - Power             | 75 Hp / 55.40 kW                                      |
| Max. torque / Engine rotation                | 340 Nm @ 1600 rpm                                     |
| Drawbar pull (Laden)                         | 8320 daN                                              |
| Transmission                                 |                                                       |
| Transmission type                            | Torque converter                                      |
| Number of gears (forward / reverse)          | 4/4                                                   |
| Max. travel speed                            | 24.90 km/h                                            |
| Parking brake                                | Automatic parking brake                               |
|                                              | Oil-immersed multi-discs braking on front & re        |
| Service brake                                | axles                                                 |
| Hydraulics                                   |                                                       |
| Hydraulic pump type                          | Gear pump                                             |
| Hydraulic flow / Pressure                    | 106 l/min-270 bar                                     |
| Tank capacities                              |                                                       |
| Engine oil                                   | 7.50                                                  |
| Hydraulic oil                                | 1351                                                  |
| Fuel tank                                    | 140 I                                                 |
| Noise and vibration                          |                                                       |
| Noise at driving position (LpA)              | 79 dB                                                 |
| Noise to environment (LwA)                   | 102 dB                                                |
| Vibration on hands/arms                      | < 2.50 m/s <sup>2</sup>                               |
|                                              | ₹ 2.50 M/S²                                           |
| Miscellaneous  Stepring wheels (front / res) | 0.10                                                  |
| Steering wheels (front / rear)               | 2/2                                                   |
| Drive wheels (front / rear)                  | 2/2                                                   |
| Safety / Safety cab homologation             | Standard EN 15000 / ROPS - FOPS level 2 cab           |
| Controls                                     | JSM                                                   |

## MT 1840 easy ST5 - Dimensional drawing