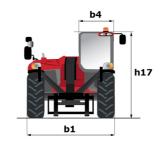

# **MT 1840 EASY ST5**

|                                              | MT 1840 EASY STS Created on May 4, 2024 at 5:02:51 PM |
|----------------------------------------------|-------------------------------------------------------|
| Capacities                                   | Metric                                                |
| Max. capacity                                | 4000 kg                                               |
| Max. lifting height                          | 17.55 m                                               |
| Max. outreach                                | 13.08 m                                               |
| Breakout force with bucket                   | 7400 daN                                              |
| Weight and dimensions                        |                                                       |
| Overall length to carriage                   | l11 6.15 m                                            |
| Length to face of forks                      | 12 6.27 m                                             |
| Overall width                                | b1 2.36 m                                             |
| Overall height                               | h17 2.45 m                                            |
| Wheelbase                                    | у 3.07 m                                              |
| Ground clearance                             | m4 0.37 m                                             |
| Overall cab width                            | b4 0.89 m                                             |
| Tilt-up angle                                | a4 16 °                                               |
|                                              |                                                       |
| Tilt-down angle                              | a5 110 °                                              |
| External turning radius (over tyres)         | Wa1 3.94 m                                            |
| Unladen weight (with forks)                  | 11710 kg                                              |
| Overall weight                               | 11710 kg                                              |
| Tires type                                   | Pneumatic                                             |
| Standard tires                               | Alliance 400/80 - 24 - 162A8                          |
| Forks length / width / section               | I / e / s 1200 mm x 125 mm / 45 mm                    |
| Performances                                 |                                                       |
| Lifting                                      | 17.50 s                                               |
| Lowering                                     | 13.10 s                                               |
| Extension                                    | 16.50 s                                               |
| Retraction                                   | 16.60 s                                               |
| Crowd                                        | 4.80 s                                                |
| Dump                                         | 4.20 s                                                |
| Engine                                       |                                                       |
| Engine brand                                 | Deutz                                                 |
| Engine norm                                  | Stage V / Tier 4 final                                |
| Engine model                                 | TD 3.6 L                                              |
| Number of cylinders / Capacity of cylinders  | 4 - 3621 cm³                                          |
| I.C. Engine power rating - Power             | 75 Hp / 55.40 kW                                      |
| Max. torque / Engine rotation                | 340 Nm @ 1600 rpm                                     |
| Drawbar pull (Laden)                         | 8320 daN                                              |
| Transmission                                 |                                                       |
| Transmission type                            | Torque converter                                      |
| Number of gears (forward / reverse)          | 4/4                                                   |
| Max. travel speed                            | 24.90 km/h                                            |
| Parking brake                                | Automatic parking brake                               |
|                                              | Oil-immersed multi-discs braking on front & re        |
| Service brake                                | axles                                                 |
| Hydraulics                                   |                                                       |
| Hydraulic pump type                          | Gear pump                                             |
| Hydraulic flow / Pressure                    | 106 l/min-270 bar                                     |
| Tank capacities                              |                                                       |
| Engine oil                                   | 7.50                                                  |
| Hydraulic oil                                | 1351                                                  |
| Fuel tank                                    | 140 I                                                 |
| Noise and vibration                          |                                                       |
| Noise at driving position (LpA)              | 79 dB                                                 |
| Noise to environment (LwA)                   | 102 dB                                                |
| Vibration on hands/arms                      | < 2.50 m/s <sup>2</sup>                               |
|                                              | ₹ 2.50 M/S²                                           |
| Miscellaneous  Stepring wheels (front / res) | 0.10                                                  |
| Steering wheels (front / rear)               | 2/2                                                   |
| Drive wheels (front / rear)                  | 2/2                                                   |
| Safety / Safety cab homologation             | Standard EN 15000 / ROPS - FOPS level 2 cab           |
| Controls                                     | JSM                                                   |

## MT 1840 easy ST5 - Dimensional drawing