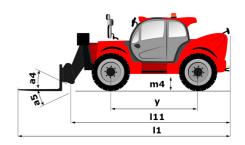

# **MT 1840 EASY ST5**

|                                              | MT 1840 EASY STS Created on May 4, 2024 at 5:02:51 PM |
|----------------------------------------------|-------------------------------------------------------|
| Capacities                                   | Metric                                                |
| Max. capacity                                | 4000 kg                                               |
| Max. lifting height                          | 17.55 m                                               |
| Max. outreach                                | 13.08 m                                               |
| Breakout force with bucket                   | 7400 daN                                              |
| Weight and dimensions                        |                                                       |
| Overall length to carriage                   | l11 6.15 m                                            |
| Length to face of forks                      | 12 6.27 m                                             |
| Overall width                                | b1 2.36 m                                             |
| Overall height                               | h17 2.45 m                                            |
| Wheelbase                                    | у 3.07 m                                              |
| Ground clearance                             | m4 0.37 m                                             |
| Overall cab width                            | b4 0.89 m                                             |
| Tilt-up angle                                | a4 16 °                                               |
|                                              |                                                       |
| Tilt-down angle                              | a5 110 °                                              |
| External turning radius (over tyres)         | Wa1 3.94 m                                            |
| Unladen weight (with forks)                  | 11710 kg                                              |
| Overall weight                               | 11710 kg                                              |
| Tires type                                   | Pneumatic                                             |
| Standard tires                               | Alliance 400/80 - 24 - 162A8                          |
| Forks length / width / section               | I / e / s 1200 mm x 125 mm / 45 mm                    |
| Performances                                 |                                                       |
| Lifting                                      | 17.50 s                                               |
| Lowering                                     | 13.10 s                                               |
| Extension                                    | 16.50 s                                               |
| Retraction                                   | 16.60 s                                               |
| Crowd                                        | 4.80 s                                                |
| Dump                                         | 4.20 s                                                |
| Engine                                       |                                                       |
| Engine brand                                 | Deutz                                                 |
| Engine norm                                  | Stage V / Tier 4 final                                |
| Engine model                                 | TD 3.6 L                                              |
| Number of cylinders / Capacity of cylinders  | 4 - 3621 cm³                                          |
| I.C. Engine power rating - Power             | 75 Hp / 55.40 kW                                      |
| Max. torque / Engine rotation                | 340 Nm @ 1600 rpm                                     |
| Drawbar pull (Laden)                         | 8320 daN                                              |
| Transmission                                 |                                                       |
| Transmission type                            | Torque converter                                      |
| Number of gears (forward / reverse)          | 4/4                                                   |
| Max. travel speed                            | 24.90 km/h                                            |
| Parking brake                                | Automatic parking brake                               |
|                                              | Oil-immersed multi-discs braking on front & re        |
| Service brake                                | axles                                                 |
| Hydraulics                                   |                                                       |
| Hydraulic pump type                          | Gear pump                                             |
| Hydraulic flow / Pressure                    | 106 l/min-270 bar                                     |
| Tank capacities                              |                                                       |
| Engine oil                                   | 7.50                                                  |
| Hydraulic oil                                | 1351                                                  |
| Fuel tank                                    | 140 I                                                 |
| Noise and vibration                          |                                                       |
| Noise at driving position (LpA)              | 79 dB                                                 |
| Noise to environment (LwA)                   | 102 dB                                                |
| Vibration on hands/arms                      | < 2.50 m/s <sup>2</sup>                               |
|                                              | ₹ 2.50 M/S²                                           |
| Miscellaneous  Stepring wheels (front / res) | 0.10                                                  |
| Steering wheels (front / rear)               | 2/2                                                   |
| Drive wheels (front / rear)                  | 2/2                                                   |
| Safety / Safety cab homologation             | Standard EN 15000 / ROPS - FOPS level 2 cab           |
| Controls                                     | JSM                                                   |

## MT 1840 easy ST5 - Dimensional drawing