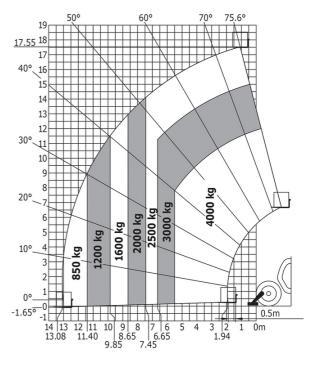

| ₹ 2.50 M/S²                                           |
| Miscellaneous  Stepring wheels (front / res) | 0.10                                                  |
| Steering wheels (front / rear)               | 2/2                                                   |
| Drive wheels (front / rear)                  | 2/2                                                   |
| Safety / Safety cab homologation             | Standard EN 15000 / ROPS - FOPS level 2 cab           |
| Controls                                     | JSM                                                   |

## MT 1840 easy ST5 - Dimensional drawing







### MT 1840 easy ST5 - Load chart

Machine on tyres with forks - with levelling device Metric



#### Machine on lowered stabilisers with forks Metric







#### **Head Office**

B.P. 249 - 430 rue de l'Aubinière 44150 Ancenis Cedex - France Tel: +33 (0)2 40 09 10 11 - Fax: +33 (0)2 40 09 10 97 www.manitou.com



This publication provides a description of the configuration versions and options for Manitou products, which may differ for equipment. The equipment presented in this brochure may be part of a series, as an option, or it may not be available, depending on the versions. Manitou reserves the right, at any time and without notice, to amend the specifications described and represented. The specifications provided do not bind the manufacturer. For more details, please contact your Manitou agent. This is not a contractually binding document. The presentation of the products is not contractually binding. List of specifications non-exh