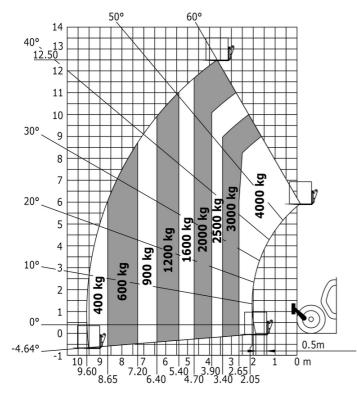

## MT 1840 easy ST5 - Load chart

Machine on tires with forks - with levelling device Metric

Head Office B.P. 249 - 430 rue de l'Aubinière 44150 Ancenis Cedex - France Tel: +33 (0)2 40 09 10 11 - Fax: +33 (0)2 40 09 10 97 www.manitou.com