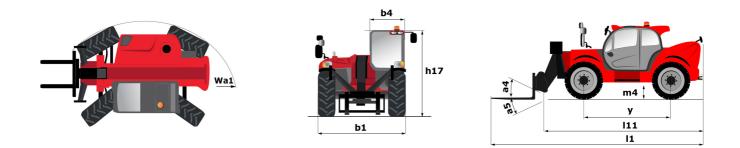

## **MT 1840 EASY ST5** Created on July 17, 2025 at 12:13 AM UTC

| 0                                                                |                                                           |
|------------------------------------------------------------------|-----------------------------------------------------------|
| Capacities                                                       | Metric                                                    |
| Max. capacity                                                    | 4000 kg                                                   |
| Max. lifting height                                              | 17.55 m                                                   |
| Maximum outreach                                                 | 13.08 m                                                   |
| Breakout force with bucket                                       | 7400 daN                                                  |
| Weight and dimensions                                            |                                                           |
| Overall length to carriage                                       | l11 6.15 m                                                |
| Length to face of forks                                          | l2 6.27 m                                                 |
| Overall width                                                    | b1 2.36 m                                                 |
| Overall height                                                   | h17 2.45 m                                                |
| Wheelbase                                                        | y 3.07 m                                                  |
| Ground clearance                                                 | m4 0.37 m                                                 |
| Overall cab width                                                | b4 0.89 m                                                 |
| Tilt-up angle                                                    | a4 16 °                                                   |
| Tilt-down angle                                                  | a5 110 °                                                  |
| External turning radius (over tyres)                             | Wa1 3.94 m                                                |
| Unladen weight (with forks)                                      | 11710 kg                                                  |
| Overall weight                                                   | 11710 kg                                                  |
| Tires type                                                       | Pneumatic                                                 |
| Standard tires                                                   | Alliance 400/80 - 24 - 162A8                              |
| Forks length / width / section                                   | l / e / s 1200 mm x 125 mm x 45 mm                        |
| Performances                                                     |                                                           |
| Lifting                                                          | 17.50 s                                                   |
| Lowering                                                         | 13.10 s                                                   |
| Extension                                                        | 16.50 s                                                   |
| Retraction                                                       | 16.60 s                                                   |
| Crowd                                                            | 4.80 s                                                    |
| Dump                                                             | 4.20 s                                                    |
| Engine                                                           |                                                           |
| Engine brand                                                     | Deutz                                                     |
| Engine norm                                                      | Stage V, Tier 4 final                                     |
| Engine model                                                     | TD 3.6 L                                                  |
| Number of cylinders / Capacity of cylinders                      | 4 - 3621 cm <sup>3</sup>                                  |
| I.C. Engine power rating - Power                                 | 75 Hp / 55.40 kW                                          |
| Max. torque / Engine rotation                                    | 340 Nm @ 1600 mm                                          |
|                                                                  | 8320 daN                                                  |
| Drawbar pull (Laden)                                             | 8320 daN                                                  |
| Transmission                                                     |                                                           |
| Transmission type                                                | Torque converter                                          |
| Number of gears (forward / reverse)                              | 4/4                                                       |
| Max. travel speed                                                | 24.90 km/h                                                |
| Max. travel speed (may vary according to applicable regulations) | 25 km/h                                                   |
| Parking brake                                                    | Automatic parking brake                                   |
| Service brake                                                    | Oil-immersed multi-discs braking on front & rear<br>axles |
| Hydraulics                                                       |                                                           |
|                                                                  | Coornum                                                   |
| Hydraulic pump type<br>Hydraulic flow / Pressure                 | Gear pump<br>106 I/min-270 bar                            |
| Tank capacities                                                  |                                                           |
|                                                                  |                                                           |
| Engine oil                                                       | 7.50                                                      |
| Hydraulic oil                                                    | 1351                                                      |
| Hydraulic tank capacity                                          | 101                                                       |
| Fuel tank                                                        | 140                                                       |
| Noise and vibration                                              |                                                           |
| Noise at driving position (LpA)                                  | 79 dB                                                     |
| Noise to environment (LwA)                                       | 102 dB                                                    |
| Vibration on hands/arms                                          | < 2.50 m/s²                                               |
| Miscellaneous                                                    |                                                           |
| Steering wheels (front / rear)                                   | 2/2                                                       |
| Drive wheels (front / rear)                                      | 2/2                                                       |
| Safety / Cab certification                                       | Standard EN 15000 / Cabin ROPS - FOPS level 2             |
| Controls                                                         | JSM                                                       |

## MT 1840 easy ST5 - Dimensional drawing