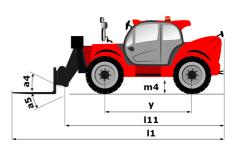

#### **MT 1840 EASY ST5** Created on May 1, 2024 at 12:02:46 PM UTC

|                                             | MI 1840 EASY SIS CICALCU UN WAY 1, 2024 AL 12.02.40 FW UT |
|---------------------------------------------|-----------------------------------------------------------|
| Capacities                                  | Metric                                                    |
| Max. capacity                               | 4000 kg                                                   |
| Max. lifting height                         | 17.55 m                                                   |
| Max. outreach                               | 13.08 m                                                   |
| Breakout force with bucket                  | 7400 daN                                                  |
| Weight and dimensions                       |                                                           |
| Overall length to carriage                  | l11 6.15 m                                                |
| Length to face of forks                     | l2 6.27 m                                                 |
| Overall width                               | b1 2.36 m                                                 |
| Overall height                              | h17 2.45 m                                                |
| Wheelbase                                   | y 3.07 m                                                  |
| Ground clearance                            | m4 0.37 m                                                 |
| Overall cab width                           | b4 0.89 m                                                 |
| Tiltup angle                                | a4 16 °                                                   |
|                                             | a4 10<br>a5 110 °                                         |
| Tilt-down angle                             |                                                           |
| External turning radius (over tyres)        |                                                           |
| Unladen weight (with forks)                 | 11710 kg                                                  |
| Overall weight                              | 11710 kg                                                  |
| Tires type                                  | Pneumatic                                                 |
| Standard tires                              | Alliance 400/80 - 24 - 162A8                              |
| Forks length / width / section              | l / e / s 1200 mm x 125 mm / 45 mm                        |
| Performances                                |                                                           |
| Lifting                                     | 17.50 s                                                   |
| Lowering                                    | 13.10 s                                                   |
| Extension                                   | 16.50 s                                                   |
| Retraction                                  | 16.60 s                                                   |
| Crowd                                       | 4.80 s                                                    |
| Dump                                        | 4.20 s                                                    |
| Engine                                      |                                                           |
| Engine brand                                | Deutz                                                     |
| Engine norm                                 | Stage V / Tier 4 final                                    |
| Engine model                                | TD 3.6 L                                                  |
| Number of cylinders / Capacity of cylinders | 4 - 3621 cm³                                              |
| I.C. Engine power rating - Power            | 75 Hp / 55.40 kW                                          |
| Max. torque / Engine rotation               | 340 Nm @ 1600 rpm                                         |
| Drawbar pull (Laden)                        | 8320 daN                                                  |
| Transmission                                |                                                           |
| Transmission type                           | Torque converter                                          |
| Number of gears (forward / reverse)         | 4/4                                                       |
| Max. travel speed                           | 24.90 km/h                                                |
| Parking brake                               | Automatic parking brake                                   |
|                                             | Oil-immersed multi-discs braking on front & rear          |
| Service brake                               | axles                                                     |
| Hydraulics                                  |                                                           |
| Hydraulic pump type                         | Gear pump                                                 |
| Hydraulic flow / Pressure                   | 106 l/min-270 bar                                         |
| Tank capacities                             |                                                           |
| Engine oil                                  | 7.50                                                      |
| Hydraulic oil                               | 135                                                       |
| Fuel tank                                   | 140                                                       |
| Noise and vibration                         |                                                           |
|                                             |                                                           |
| Noise at driving position (LpA)             | 79 dB                                                     |
| Noise to environment (LwA)                  | 102 dB                                                    |
| Vibration on hands/arms                     | < 2.50 m/s <sup>2</sup>                                   |
| Miscellaneous                               |                                                           |
| Steering wheels (front / rear)              | 2/2                                                       |
| Drive wheels (front / rear)                 | 2/2                                                       |
| Safety / Safety cab homologation            | Standard EN 15000 / ROPS - FOPS level 2 cab               |
| Controls                                    | JSM                                                       |

## MT 1840 easy ST5 - Dimensional drawing