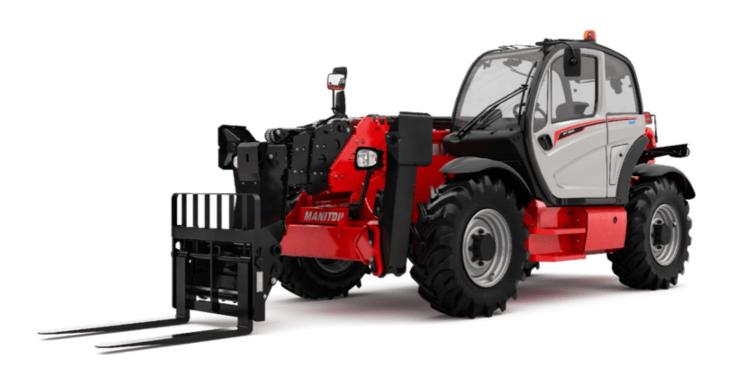

# **MT 1840 EASY ST5**

#### **MT 1840 EASY ST5** Created on May 1, 2024 at 12:02:46 PM UTC

|                                             | MI 1840 EASY SIS CICALCU UN WAY 1, 2024 AL 12.02.40 FW UT |
|---------------------------------------------|-----------------------------------------------------------|
| Capacities                                  | Metric                                                    |
| Max. capacity                               | 4000 kg                                                   |
| Max. lifting height                         | 17.55 m                                                   |
| Max. outreach                               | 13.08 m                                                   |
| Breakout force with bucket                  | 7400 daN                                                  |
| Weight and dimensions                       |                                                           |
| Overall length to carriage                  | l11 6.15 m                                                |
| Length to face of forks                     | l2 6.27 m                                                 |
| Overall width                               | b1 2.36 m                                                 |
| Overall height                              | h17 2.45 m                                                |
| Wheelbase                                   | y 3.07 m                                                  |
| Ground clearance                            | m4 0.37 m                                                 |
| Overall cab width                           | b4 0.89 m                                                 |
| Tiltup angle                                | a4 16 °                                                   |
|                                             | a4 10<br>a5 110 °                                         |
| Tilt-down angle                             |                                                           |
| External turning radius (over tyres)        |                                                           |
| Unladen weight (with forks)                 | 11710 kg                                                  |
| Overall weight                              | 11710 kg                                                  |
| Tires type                                  | Pneumatic                                                 |
| Standard tires                              | Alliance 400/80 - 24 - 162A8                              |
| Forks length / width / section              | l / e / s 1200 mm x 125 mm / 45 mm                        |
| Performances                                |                                                           |
| Lifting                                     | 17.50 s                                                   |
| Lowering                                    | 13.10 s                                                   |
| Extension                                   | 16.50 s                                                   |
| Retraction                                  | 16.60 s                                                   |
| Crowd                                       | 4.80 s                                                    |
| Dump                                        | 4.20 s                                                    |
| Engine                                      |                                                           |
| Engine brand                                | Deutz                                                     |
| Engine norm                                 | Stage V / Tier 4 final                                    |
| Engine model                                | TD 3.6 L                                                  |
| Number of cylinders / Capacity of cylinders | 4 - 3621 cm³                                              |
| I.C. Engine power rating - Power            | 75 Hp / 55.40 kW                                          |
| Max. torque / Engine rotation               | 340 Nm @ 1600 rpm                                         |
| Drawbar pull (Laden)                        | 8320 daN                                                  |
| Transmission                                |                                                           |
| Transmission type                           | Torque converter                                          |
| Number of gears (forward / reverse)         | 4/4                                                       |
| Max. travel speed                           | 24.90 km/h                                                |
| Parking brake                               | Automatic parking brake                                   |
|                                             | Oil-immersed multi-discs braking on front & rear          |
| Service brake                               | axles                                                     |
| Hydraulics                                  |                                                           |
| Hydraulic pump type                         | Gear pump                                                 |
| Hydraulic flow / Pressure                   | 106 l/min-270 bar                                         |
| Tank capacities                             |                                                           |
| Engine oil                                  | 7.50                                                      |
| Hydraulic oil                               | 135                                                       |
| Fuel tank                                   | 140                                                       |
| Noise and vibration                         |                                                           |
|                                             |                                                           |
| Noise at driving position (LpA)             | 79 dB                                                     |
| Noise to environment (LwA)                  | 102 dB                                                    |
| Vibration on hands/arms                     | < 2.50 m/s <sup>2</sup>                                   |
| Miscellaneous                               |                                                           |
| Steering wheels (front / rear)              | 2/2                                                       |
| Drive wheels (front / rear)                 | 2/2                                                       |
| Safety / Safety cab homologation            | Standard EN 15000 / ROPS - FOPS level 2 cab               |
| Controls                                    | JSM                                                       |