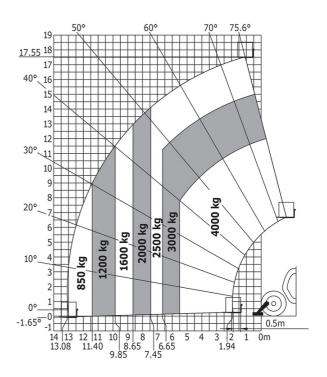

## MT 1840 easy ST5 - Load chart

Machine on tyres with forks - with levelling device Metric