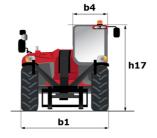

#### **MT 1840 EASY ST5** Created on May 1, 2024 at 12:02:46 PM UTC

|                                             | MI 1840 EASY SIS CICALCU UN WAY 1, 2024 AL 12.02.40 FW UT |
|---------------------------------------------|-----------------------------------------------------------|
| Capacities                                  | Metric                                                    |
| Max. capacity                               | 4000 kg                                                   |
| Max. lifting height                         | 17.55 m                                                   |
| Max. outreach                               | 13.08 m                                                   |
| Breakout force with bucket                  | 7400 daN                                                  |
| Weight and dimensions                       |                                                           |
| Overall length to carriage                  | l11 6.15 m                                                |
| Length to face of forks                     | l2 6.27 m                                                 |
| Overall width                               | b1 2.36 m                                                 |
| Overall height                              | h17 2.45 m                                                |
| Wheelbase                                   | y 3.07 m                                                  |
| Ground clearance                            | m4 0.37 m                                                 |
| Overall cab width                           | b4 0.89 m                                                 |
| Tiltup angle                                | a4 16 °                                                   |
|                                             | a4 10<br>a5 110 °                                         |
| Tilt-down angle                             |                                                           |
| External turning radius (over tyres)        |                                                           |
| Unladen weight (with forks)                 | 11710 kg                                                  |
| Overall weight                              | 11710 kg                                                  |
| Tires type                                  | Pneumatic                                                 |
| Standard tires                              | Alliance 400/80 - 24 - 162A8                              |
| Forks length / width / section              | l / e / s 1200 mm x 125 mm / 45 mm                        |
| Performances                                |                                                           |
| Lifting                                     | 17.50 s                                                   |
| Lowering                                    | 13.10 s                                                   |
| Extension                                   | 16.50 s                                                   |
| Retraction                                  | 16.60 s                                                   |
| Crowd                                       | 4.80 s                                                    |
| Dump                                        | 4.20 s                                                    |
| Engine                                      |                                                           |
| Engine brand                                | Deutz                                                     |
| Engine norm                                 | Stage V / Tier 4 final                                    |
| Engine model                                | TD 3.6 L                                                  |
| Number of cylinders / Capacity of cylinders | 4 - 3621 cm³                                              |
| I.C. Engine power rating - Power            | 75 Hp / 55.40 kW                                          |
| Max. torque / Engine rotation               | 340 Nm @ 1600 rpm                                         |
| Drawbar pull (Laden)                        | 8320 daN                                                  |
| Transmission                                |                                                           |
| Transmission type                           | Torque converter                                          |
| Number of gears (forward / reverse)         | 4/4                                                       |
| Max. travel speed                           | 24.90 km/h                                                |
| Parking brake                               | Automatic parking brake                                   |
|                                             | Oil-immersed multi-discs braking on front & rear          |
| Service brake                               | axles                                                     |
| Hydraulics                                  |                                                           |
| Hydraulic pump type                         | Gear pump                                                 |
| Hydraulic flow / Pressure                   | 106 l/min-270 bar                                         |
| Tank capacities                             |                                                           |
| Engine oil                                  | 7.50                                                      |
| Hydraulic oil                               | 135                                                       |
| Fuel tank                                   | 140                                                       |
| Noise and vibration                         |                                                           |
|                                             |                                                           |
| Noise at driving position (LpA)             | 79 dB                                                     |
| Noise to environment (LwA)                  | 102 dB                                                    |
| Vibration on hands/arms                     | < 2.50 m/s <sup>2</sup>                                   |
| Miscellaneous                               |                                                           |
| Steering wheels (front / rear)              | 2/2                                                       |
| Drive wheels (front / rear)                 | 2/2                                                       |
| Safety / Safety cab homologation            | Standard EN 15000 / ROPS - FOPS level 2 cab               |
| Controls                                    | JSM                                                       |

## MT 1840 easy ST5 - Dimensional drawing