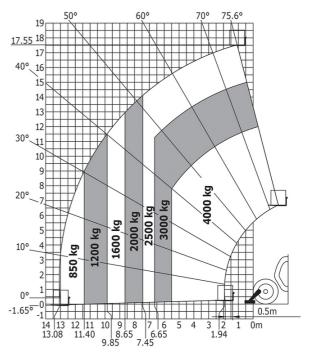

|
| Steering wheels (front / rear)              | 2/2                                                            |
| Drive wheels (front / rear)                 | 2/2                                                            |
| Safety / Safety cab homologation            | Standard EN 15000 / ROPS - FOPS level 2 cab                    |
| Controls                                    | JSM                                                            |
|                                             |                                                                |

## MT 1840 easy ST5 - Dimensional drawing







### MT 1840 easy ST5 - Load chart

Machine on tyres with forks - with levelling device Metric



#### Machine on lowered stabilisers with forks Metric







#### **Head Office**

B.P. 249 - 430 rue de l'Aubinière 44150 Ancenis Cedex - France Tel: +33 (0)2 40 09 10 11 - Fax: +33 (0)2 40 09 10 97 www.manitou.com



This publication provides a description of the configuration versions and options for Manitou products, which may differ for equipment. The equipment presented in this brochure may be part of a series, as an option, or it may not be available, depending on the versions. Manitou reserves the right, at any time and without notice, to amend the specifications described and represented. The specifications provided do not bind the manufacturer. For more details, please contact your Manitou agent. This is not a contractually binding document. The presentation of the products is not contractually binding. List of specifications non-exh