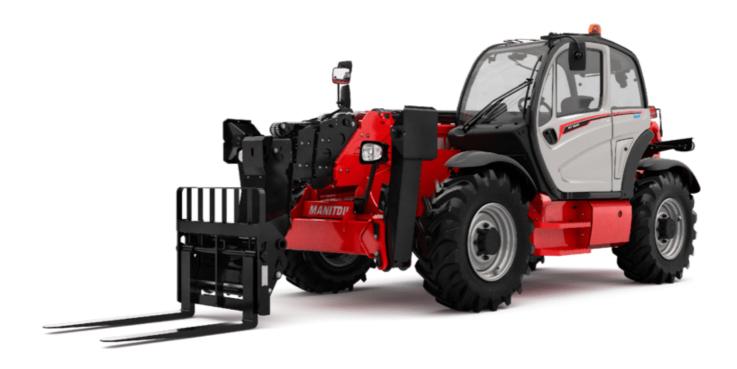

# **MT 1840 EASY ST5**

|                                             | <b>MT 1840 EASY ST5</b> Created on 29 April 2024 at 04:02:51 U |
|---------------------------------------------|----------------------------------------------------------------|
| Capacities                                  | Metric                                                         |
| Max. capacity                               | 4000 kg                                                        |
| Max. lifting height                         | 17.55 m                                                        |
| Max. outreach                               | 13.08 m                                                        |
| Breakout force with bucket                  | 7400 daN                                                       |
| Weight and dimensions                       |                                                                |
| Overall length to carriage                  | l11 6.15 m                                                     |
| Length to face of forks                     | l2 6.27 m                                                      |
| Overall width                               | b1 2.36 m                                                      |
| Overall height                              | h17 2.45 m                                                     |
| Wheelbase                                   | y 3.07 m                                                       |
| Ground clearance                            | m4 0.37 m                                                      |
| Overall cab width                           | b4 0.89 m                                                      |
| Tilt-up angle                               | a4 16 °                                                        |
| · ·                                         |                                                                |
| Tilt-down angle                             | a5 110 °                                                       |
| External turning radius (over tyres)        | Wa1 3.94 m                                                     |
| Unladen weight (with forks)                 | 11710 kg                                                       |
| Overall weight                              | 11710 kg                                                       |
| Tires type                                  | Pneumatic                                                      |
| Standard tires                              | Alliance 400/80 - 24 - 162A8                                   |
| Forks length / width / section              | I / e / s 1200 mm x 125 mm / 45 mm                             |
| Performances                                |                                                                |
| Lifting                                     | 17.50 s                                                        |
| Lowering                                    | 13.10 s                                                        |
| Extension                                   | 16.50 s                                                        |
| Retraction                                  | 16.60 s                                                        |
| Crowd                                       | 4.80 s                                                         |
| Dump                                        | 4.20 s                                                         |
| Engine                                      |                                                                |
| Engine brand                                | Deutz                                                          |
| Engine norm                                 | Stage V / Tier 4 final                                         |
| Engine model                                | TD 3.6 L                                                       |
| Number of cylinders / Capacity of cylinders | 4 - 3621 cm <sup>3</sup>                                       |
| I.C. Engine power rating - Power            | 75 Hp / 55.40 kW                                               |
| Max. torque / Engine rotation               | 340 Nm @ 1600 rpm                                              |
| Drawbar pull (Laden)                        | 8320 daN                                                       |
| Transmission                                |                                                                |
| Transmission type                           | Torque converter                                               |
| Number of gears (forward / reverse)         | 4 / 4                                                          |
| Max. travel speed                           | 24.90 km/h                                                     |
| Parking brake                               | Automatic parking brake                                        |
| Service brake                               | Oil-immersed multi-discs braking on front & rear               |
|                                             | axles                                                          |
| Hydraulics                                  |                                                                |
| Hydraulic pump type                         | Gear pump                                                      |
| Hydraulic flow / Pressure                   | 106 l/min-270 bar                                              |
| Tank capacities                             |                                                                |
| Engine oil                                  | 7.50                                                           |
| Hydraulic oil                               | 135 I                                                          |
| Fuel tank                                   | 140 l                                                          |
| Noise and vibration                         |                                                                |
| Noise at driving position (LpA)             | 79 dB                                                          |
| Noise to environment (LwA)                  | 102 dB                                                         |
| Vibration on hands/arms                     | < 2.50 m/s²                                                    |
| Miscellaneous                               |                                                                |
| Steering wheels (front / rear)              | 2/2                                                            |
| Drive wheels (front / rear)                 | 2/2                                                            |
| Safety / Safety cab homologation            | Standard EN 15000 / ROPS - FOPS level 2 cab                    |
| Controls                                    | JSM                                                            |
|                                             |                                                                |