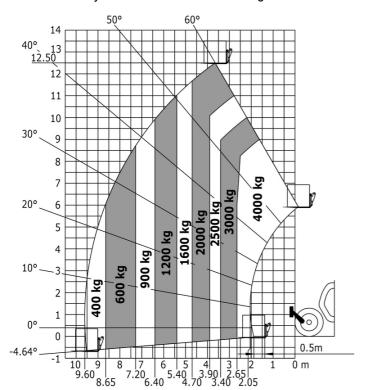

### MT 1840 easy ST5 - Load chart

Machine on tyres with forks - with levelling device Metric