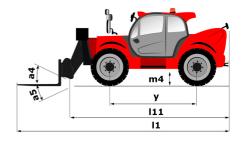

# **MT 1840 EASY ST5**

|                                             | <b>MT 1840 EASY ST5</b> Created on 29 April 2024 at 04:02:51 U |
|---------------------------------------------|----------------------------------------------------------------|
| Capacities                                  | Metric                                                         |
| Max. capacity                               | 4000 kg                                                        |
| Max. lifting height                         | 17.55 m                                                        |
| Max. outreach                               | 13.08 m                                                        |
| Breakout force with bucket                  | 7400 daN                                                       |
| Weight and dimensions                       |                                                                |
| Overall length to carriage                  | l11 6.15 m                                                     |
| Length to face of forks                     | l2 6.27 m                                                      |
| Overall width                               | b1 2.36 m                                                      |
| Overall height                              | h17 2.45 m                                                     |
| Wheelbase                                   | y 3.07 m                                                       |
| Ground clearance                            | m4 0.37 m                                                      |
| Overall cab width                           | b4 0.89 m                                                      |
| Tilt-up angle                               | a4 16 °                                                        |
| · ·                                         |                                                                |
| Tilt-down angle                             | a5 110 °                                                       |
| External turning radius (over tyres)        | Wa1 3.94 m                                                     |
| Unladen weight (with forks)                 | 11710 kg                                                       |
| Overall weight                              | 11710 kg                                                       |
| Tires type                                  | Pneumatic                                                      |
| Standard tires                              | Alliance 400/80 - 24 - 162A8                                   |
| Forks length / width / section              | I / e / s 1200 mm x 125 mm / 45 mm                             |
| Performances                                |                                                                |
| Lifting                                     | 17.50 s                                                        |
| Lowering                                    | 13.10 s                                                        |
| Extension                                   | 16.50 s                                                        |
| Retraction                                  | 16.60 s                                                        |
| Crowd                                       | 4.80 s                                                         |
| Dump                                        | 4.20 s                                                         |
| Engine                                      |                                                                |
| Engine brand                                | Deutz                                                          |
| Engine norm                                 | Stage V / Tier 4 final                                         |
| Engine model                                | TD 3.6 L                                                       |
| Number of cylinders / Capacity of cylinders | 4 - 3621 cm <sup>3</sup>                                       |
| I.C. Engine power rating - Power            | 75 Hp / 55.40 kW                                               |
| Max. torque / Engine rotation               | 340 Nm @ 1600 rpm                                              |
| Drawbar pull (Laden)                        | 8320 daN                                                       |
| Transmission                                |                                                                |
| Transmission type                           | Torque converter                                               |
| Number of gears (forward / reverse)         | 4 / 4                                                          |
| Max. travel speed                           | 24.90 km/h                                                     |
| Parking brake                               | Automatic parking brake                                        |
| Service brake                               | Oil-immersed multi-discs braking on front & rear               |
|                                             | axles                                                          |
| Hydraulics                                  |                                                                |
| Hydraulic pump type                         | Gear pump                                                      |
| Hydraulic flow / Pressure                   | 106 l/min-270 bar                                              |
| Tank capacities                             |                                                                |
| Engine oil                                  | 7.50                                                           |
| Hydraulic oil                               | 135 I                                                          |
| Fuel tank                                   | 140 l                                                          |
| Noise and vibration                         |                                                                |
| Noise at driving position (LpA)             | 79 dB                                                          |
| Noise to environment (LwA)                  | 102 dB                                                         |
| Vibration on hands/arms                     | < 2.50 m/s²                                                    |
| Miscellaneous                               |                                                                |
| Steering wheels (front / rear)              | 2/2                                                            |
| Drive wheels (front / rear)                 | 2/2                                                            |
| Safety / Safety cab homologation            | Standard EN 15000 / ROPS - FOPS level 2 cab                    |
| Controls                                    | JSM                                                            |
|                                             |                                                                |

## MT 1840 easy ST5 - Dimensional drawing