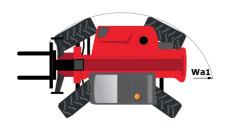

# **MT 1840 EASY ST5**

|                                             | <b>MT 1840 EASY ST5</b> Created on 29 April 2024 at 04:02:51 U |
|---------------------------------------------|----------------------------------------------------------------|
| Capacities                                  | Metric                                                         |
| Max. capacity                               | 4000 kg                                                        |
| Max. lifting height                         | 17.55 m                                                        |
| Max. outreach                               | 13.08 m                                                        |
| Breakout force with bucket                  | 7400 daN                                                       |
| Weight and dimensions                       |                                                                |
| Overall length to carriage                  | l11 6.15 m                                                     |
| Length to face of forks                     | l2 6.27 m                                                      |
| Overall width                               | b1 2.36 m                                                      |
| Overall height                              | h17 2.45 m                                                     |
| Wheelbase                                   | y 3.07 m                                                       |
| Ground clearance                            | m4 0.37 m                                                      |
| Overall cab width                           | b4 0.89 m                                                      |
| Tilt-up angle                               | a4 16 °                                                        |
| · ·                                         |                                                                |
| Tilt-down angle                             | a5 110 °                                                       |
| External turning radius (over tyres)        | Wa1 3.94 m                                                     |
| Unladen weight (with forks)                 | 11710 kg                                                       |
| Overall weight                              | 11710 kg                                                       |
| Tires type                                  | Pneumatic                                                      |
| Standard tires                              | Alliance 400/80 - 24 - 162A8                                   |
| Forks length / width / section              | I / e / s 1200 mm x 125 mm / 45 mm                             |
| Performances                                |                                                                |
| Lifting                                     | 17.50 s                                                        |
| Lowering                                    | 13.10 s                                                        |
| Extension                                   | 16.50 s                                                        |
| Retraction                                  | 16.60 s                                                        |
| Crowd                                       | 4.80 s                                                         |
| Dump                                        | 4.20 s                                                         |
| Engine                                      |                                                                |
| Engine brand                                | Deutz                                                          |
| Engine norm                                 | Stage V / Tier 4 final                                         |
| Engine model                                | TD 3.6 L                                                       |
| Number of cylinders / Capacity of cylinders | 4 - 3621 cm <sup>3</sup>                                       |
| I.C. Engine power rating - Power            | 75 Hp / 55.40 kW                                               |
| Max. torque / Engine rotation               | 340 Nm @ 1600 rpm                                              |
| Drawbar pull (Laden)                        | 8320 daN                                                       |
| Transmission                                |                                                                |
| Transmission type                           | Torque converter                                               |
| Number of gears (forward / reverse)         | 4 / 4                                                          |
| Max. travel speed                           | 24.90 km/h                                                     |
| Parking brake                               | Automatic parking brake                                        |
| Service brake                               | Oil-immersed multi-discs braking on front & rear               |
|                                             | axles                                                          |
| Hydraulics                                  |                                                                |
| Hydraulic pump type                         | Gear pump                                                      |
| Hydraulic flow / Pressure                   | 106 l/min-270 bar                                              |
| Tank capacities                             |                                                                |
| Engine oil                                  | 7.50                                                           |
| Hydraulic oil                               | 135 I                                                          |
| Fuel tank                                   | 140 l                                                          |
| Noise and vibration                         |                                                                |
| Noise at driving position (LpA)             | 79 dB                                                          |
| Noise to environment (LwA)                  | 102 dB                                                         |
| Vibration on hands/arms                     | < 2.50 m/s²                                                    |
| Miscellaneous                               |                                                                |
| Steering wheels (front / rear)              | 2/2                                                            |
| Drive wheels (front / rear)                 | 2/2                                                            |
| Safety / Safety cab homologation            | Standard EN 15000 / ROPS - FOPS level 2 cab                    |
| Controls                                    | JSM                                                            |
|                                             |                                                                |