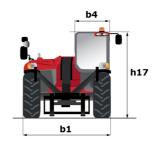

# **MT 1840 EASY ST5**

|                                             | <b>MT 1840 EASY ST5</b> Created on 29 April 2024 at 04:02:51 U |
|---------------------------------------------|----------------------------------------------------------------|
| Capacities                                  | Metric                                                         |
| Max. capacity                               | 4000 kg                                                        |
| Max. lifting height                         | 17.55 m                                                        |
| Max. outreach                               | 13.08 m                                                        |
| Breakout force with bucket                  | 7400 daN                                                       |
| Weight and dimensions                       |                                                                |
| Overall length to carriage                  | l11 6.15 m                                                     |
| Length to face of forks                     | l2 6.27 m                                                      |
| Overall width                               | b1 2.36 m                                                      |
| Overall height                              | h17 2.45 m                                                     |
| Wheelbase                                   | y 3.07 m                                                       |
| Ground clearance                            | m4 0.37 m                                                      |
| Overall cab width                           | b4 0.89 m                                                      |
| Tilt-up angle                               | a4 16 °                                                        |
| · ·                                         |                                                                |
| Tilt-down angle                             | a5 110 °                                                       |
| External turning radius (over tyres)        | Wa1 3.94 m                                                     |
| Unladen weight (with forks)                 | 11710 kg                                                       |
| Overall weight                              | 11710 kg                                                       |
| Tires type                                  | Pneumatic                                                      |
| Standard tires                              | Alliance 400/80 - 24 - 162A8                                   |
| Forks length / width / section              | I / e / s 1200 mm x 125 mm / 45 mm                             |
| Performances                                |                                                                |
| Lifting                                     | 17.50 s                                                        |
| Lowering                                    | 13.10 s                                                        |
| Extension                                   | 16.50 s                                                        |
| Retraction                                  | 16.60 s                                                        |
| Crowd                                       | 4.80 s                                                         |
| Dump                                        | 4.20 s                                                         |
| Engine                                      |                                                                |
| Engine brand                                | Deutz                                                          |
| Engine norm                                 | Stage V / Tier 4 final                                         |
| Engine model                                | TD 3.6 L                                                       |
| Number of cylinders / Capacity of cylinders | 4 - 3621 cm <sup>3</sup>                                       |
| I.C. Engine power rating - Power            | 75 Hp / 55.40 kW                                               |
| Max. torque / Engine rotation               | 340 Nm @ 1600 rpm                                              |
| Drawbar pull (Laden)                        | 8320 daN                                                       |
| Transmission                                |                                                                |
| Transmission type                           | Torque converter                                               |
| Number of gears (forward / reverse)         | 4 / 4                                                          |
| Max. travel speed                           | 24.90 km/h                                                     |
| Parking brake                               | Automatic parking brake                                        |
| Service brake                               | Oil-immersed multi-discs braking on front & rear               |
|                                             | axles                                                          |
| Hydraulics                                  |                                                                |
| Hydraulic pump type                         | Gear pump                                                      |
| Hydraulic flow / Pressure                   | 106 l/min-270 bar                                              |
| Tank capacities                             |                                                                |
| Engine oil                                  | 7.50                                                           |
| Hydraulic oil                               | 135 I                                                          |
| Fuel tank                                   | 140 l                                                          |
| Noise and vibration                         |                                                                |
| Noise at driving position (LpA)             | 79 dB                                                          |
| Noise to environment (LwA)                  | 102 dB                                                         |
| Vibration on hands/arms                     | < 2.50 m/s²                                                    |
| Miscellaneous                               |                                                                |
| Steering wheels (front / rear)              | 2/2                                                            |
| Drive wheels (front / rear)                 | 2/2                                                            |
| Safety / Safety cab homologation            | Standard EN 15000 / ROPS - FOPS level 2 cab                    |
| Controls                                    | JSM                                                            |
|                                             |                                                                |