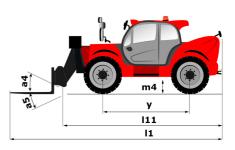

## мт 1840 EASY ST5 Created on May 3, 2024 at 2:15:06 AM UTC

| Capacities                                  | Metric                                           |
|---------------------------------------------|--------------------------------------------------|
| Max. capacity                               | 4000 kg                                          |
| Max. lifting height                         | 17.55 m                                          |
| Max. outreach                               | 13.08 m                                          |
| Breakout force with bucket                  | 7400 daN                                         |
| Weight and dimensions                       |                                                  |
| Overall length to carriage                  | l11 6.15 m                                       |
| Length to face of forks                     | l2 6.27 m                                        |
| Overall width                               | b1 2.36 m                                        |
| Overall height                              | h17 2.45 m                                       |
| Wheelbase                                   | y 3.07 m                                         |
| Ground clearance                            | m4 0.37 m                                        |
| Overall cab width                           | b4 0.89 m                                        |
| Tilt-up angle                               | a4 16 °                                          |
| Tilt-down angle                             | a5 110 °                                         |
| External turning radius (over tyres)        | Wa1 3.94 m                                       |
| Unladen weight (with forks)                 | 11710 kg                                         |
|                                             |                                                  |
| Overall weight                              | 11710 kg                                         |
| Tires type                                  | Pneumatic                                        |
| Standard tires                              | Alliance 400/80 - 24 - 162A8                     |
| Forks length / width / section              | l / e / s 1200 mm x 125 mm / 45 mm               |
| Performances                                |                                                  |
| Lifting                                     | 17.50 s                                          |
| Lowering                                    | 13.10 s                                          |
| Extension                                   | 16.50 s                                          |
| Retraction                                  | 16.60 s                                          |
| Crowd                                       | 4.80 s                                           |
| Dump                                        | 4.20 s                                           |
| Engine                                      |                                                  |
| Engine brand                                | Deutz                                            |
| Engine norm                                 | Stage V / Tier 4 final                           |
| Engine model                                | TD 3.6 L                                         |
| Number of cylinders / Capacity of cylinders | 4 - 3621 cm³                                     |
| I.C. Engine power rating - Power            | 75 Hp / 55.40 kW                                 |
| Max. torque / Engine rotation               | 340 Nm @ 1600 rpm                                |
| Drawbar pull (Laden)                        | 8320 daN                                         |
| Transmission                                |                                                  |
| Transmission type                           | Torque converter                                 |
| Number of gears (forward / reverse)         | 4/4                                              |
| Max. travel speed                           | 24.90 km/h                                       |
| Parking brake                               | Automatic parking brake                          |
|                                             | Oil-immersed multi-discs braking on front & rear |
| Service brake                               | axles                                            |
| Hydraulics                                  |                                                  |
| Hydraulic pump type                         | Gear pump                                        |
| Hydraulic flow / Pressure                   | 106 l/min-270 bar                                |
| Tank capacities                             |                                                  |
| Engine oil                                  | 7.50                                             |
| Hydraulic oil                               | 135                                              |
| Fuel tank                                   | 140 I                                            |
| Noise and vibration                         |                                                  |
| Noise at driving position (LpA)             | 79 dB                                            |
| Noise to environment (LwA)                  | 102 dB                                           |
| Vibration on hands/arms                     | < 2.50 m/s <sup>2</sup>                          |
| Miscellaneous                               |                                                  |
| Steering wheels (front / rear)              | 2/2                                              |
| Drive wheels (front / rear)                 | 2/2                                              |
| Safety / Safety cab homologation            | Standard EN 15000 / ROPS - FOPS level 2 cab      |
|                                             |                                                  |

## MT 1840 easy ST5 - Dimensional drawing