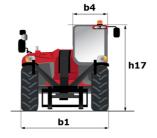

## мт 1840 EASY ST5 Created on May 3, 2024 at 2:15:06 AM UTC

| Capacities                                  | Metric                                           |
|---------------------------------------------|--------------------------------------------------|
| Max. capacity                               | 4000 kg                                          |
| Max. lifting height                         | 17.55 m                                          |
| Max. outreach                               | 13.08 m                                          |
| Breakout force with bucket                  | 7400 daN                                         |
| Weight and dimensions                       |                                                  |
| Overall length to carriage                  | l11 6.15 m                                       |
| Length to face of forks                     | l2 6.27 m                                        |
| Overall width                               | b1 2.36 m                                        |
| Overall height                              | h17 2.45 m                                       |
| Wheelbase                                   | y 3.07 m                                         |
| Ground clearance                            | m4 0.37 m                                        |
| Overall cab width                           | b4 0.89 m                                        |
| Tilt-up angle                               | a4 16 °                                          |
| Tilt-down angle                             | a5 110 °                                         |
| External turning radius (over tyres)        | Wa1 3.94 m                                       |
| Unladen weight (with forks)                 | 11710 kg                                         |
|                                             |                                                  |
| Overall weight                              | 11710 kg                                         |
| Tires type                                  | Pneumatic                                        |
| Standard tires                              | Alliance 400/80 - 24 - 162A8                     |
| Forks length / width / section              | l / e / s 1200 mm x 125 mm / 45 mm               |
| Performances                                |                                                  |
| Lifting                                     | 17.50 s                                          |
| Lowering                                    | 13.10 s                                          |
| Extension                                   | 16.50 s                                          |
| Retraction                                  | 16.60 s                                          |
| Crowd                                       | 4.80 s                                           |
| Dump                                        | 4.20 s                                           |
| Engine                                      |                                                  |
| Engine brand                                | Deutz                                            |
| Engine norm                                 | Stage V / Tier 4 final                           |
| Engine model                                | TD 3.6 L                                         |
| Number of cylinders / Capacity of cylinders | 4 - 3621 cm³                                     |
| I.C. Engine power rating - Power            | 75 Hp / 55.40 kW                                 |
| Max. torque / Engine rotation               | 340 Nm @ 1600 rpm                                |
| Drawbar pull (Laden)                        | 8320 daN                                         |
| Transmission                                |                                                  |
| Transmission type                           | Torque converter                                 |
| Number of gears (forward / reverse)         | 4/4                                              |
| Max. travel speed                           | 24.90 km/h                                       |
| Parking brake                               | Automatic parking brake                          |
|                                             | Oil-immersed multi-discs braking on front & rear |
| Service brake                               | axles                                            |
| Hydraulics                                  |                                                  |
| Hydraulic pump type                         | Gear pump                                        |
| Hydraulic flow / Pressure                   | 106 l/min-270 bar                                |
| Tank capacities                             |                                                  |
| Engine oil                                  | 7.50                                             |
| Hydraulic oil                               | 135                                              |
| Fuel tank                                   | 140 I                                            |
| Noise and vibration                         |                                                  |
| Noise at driving position (LpA)             | 79 dB                                            |
| Noise to environment (LwA)                  | 102 dB                                           |
| Vibration on hands/arms                     | < 2.50 m/s <sup>2</sup>                          |
| Miscellaneous                               |                                                  |
| Steering wheels (front / rear)              | 2/2                                              |
| Drive wheels (front / rear)                 | 2/2                                              |
| Safety / Safety cab homologation            | Standard EN 15000 / ROPS - FOPS level 2 cab      |
|                                             |                                                  |

## MT 1840 easy ST5 - Dimensional drawing