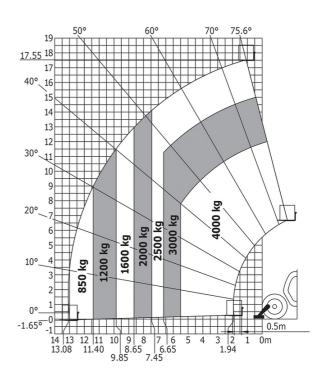

### MT 1840 easy ST5 - Load chart

Machine on tyres with forks - with levelling device Metric