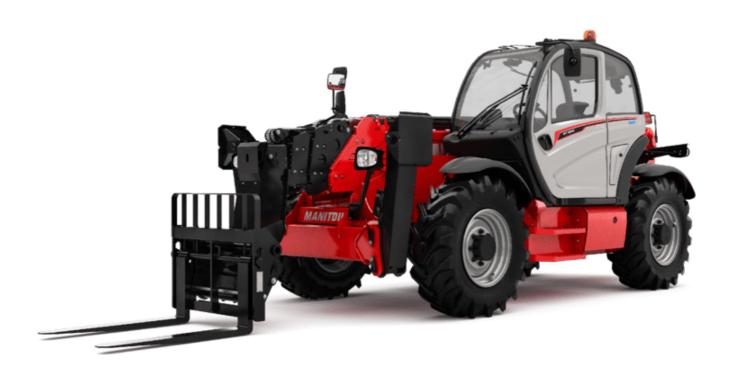

# **MT 1840 EASY ST5**

## мт 1840 EASY ST5 Created on May 3, 2024 at 2:15:06 AM UTC

| Capacities                                  | Metric                                           |
|---------------------------------------------|--------------------------------------------------|
| Max. capacity                               | 4000 kg                                          |
| Max. lifting height                         | 17.55 m                                          |
| Max. outreach                               | 13.08 m                                          |
| Breakout force with bucket                  | 7400 daN                                         |
| Weight and dimensions                       |                                                  |
| Overall length to carriage                  | l11 6.15 m                                       |
| Length to face of forks                     | l2 6.27 m                                        |
| Overall width                               | b1 2.36 m                                        |
| Overall height                              | h17 2.45 m                                       |
| Wheelbase                                   | y 3.07 m                                         |
| Ground clearance                            | m4 0.37 m                                        |
| Overall cab width                           | b4 0.89 m                                        |
| Tilt-up angle                               | a4 16 °                                          |
| Tilt-down angle                             | a5 110 °                                         |
| External turning radius (over tyres)        | Wa1 3.94 m                                       |
| Unladen weight (with forks)                 | 11710 kg                                         |
|                                             |                                                  |
| Overall weight                              | 11710 kg                                         |
| Tires type                                  | Pneumatic                                        |
| Standard tires                              | Alliance 400/80 - 24 - 162A8                     |
| Forks length / width / section              | l / e / s 1200 mm x 125 mm / 45 mm               |
| Performances                                |                                                  |
| Lifting                                     | 17.50 s                                          |
| Lowering                                    | 13.10 s                                          |
| Extension                                   | 16.50 s                                          |
| Retraction                                  | 16.60 s                                          |
| Crowd                                       | 4.80 s                                           |
| Dump                                        | 4.20 s                                           |
| Engine                                      |                                                  |
| Engine brand                                | Deutz                                            |
| Engine norm                                 | Stage V / Tier 4 final                           |
| Engine model                                | TD 3.6 L                                         |
| Number of cylinders / Capacity of cylinders | 4 - 3621 cm³                                     |
| I.C. Engine power rating - Power            | 75 Hp / 55.40 kW                                 |
| Max. torque / Engine rotation               | 340 Nm @ 1600 rpm                                |
| Drawbar pull (Laden)                        | 8320 daN                                         |
| Transmission                                |                                                  |
| Transmission type                           | Torque converter                                 |
| Number of gears (forward / reverse)         | 4/4                                              |
| Max. travel speed                           | 24.90 km/h                                       |
| Parking brake                               | Automatic parking brake                          |
|                                             | Oil-immersed multi-discs braking on front & rear |
| Service brake                               | axles                                            |
| Hydraulics                                  |                                                  |
| Hydraulic pump type                         | Gear pump                                        |
| Hydraulic flow / Pressure                   | 106 l/min-270 bar                                |
| Tank capacities                             |                                                  |
| Engine oil                                  | 7.50                                             |
| Hydraulic oil                               | 135                                              |
| Fuel tank                                   | 140 I                                            |
| Noise and vibration                         |                                                  |
| Noise at driving position (LpA)             | 79 dB                                            |
| Noise to environment (LwA)                  | 102 dB                                           |
| Vibration on hands/arms                     | < 2.50 m/s <sup>2</sup>                          |
| Miscellaneous                               |                                                  |
| Steering wheels (front / rear)              | 2/2                                              |
| Drive wheels (front / rear)                 | 2/2                                              |
| Safety / Safety cab homologation            | Standard EN 15000 / ROPS - FOPS level 2 cab      |
|                                             |                                                  |