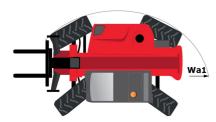

## мт 1840 EASY ST5 Created on May 3, 2024 at 2:15:06 AM UTC

| Capacities                                  | Metric                                           |
|---------------------------------------------|--------------------------------------------------|
| Max. capacity                               | 4000 kg                                          |
| Max. lifting height                         | 17.55 m                                          |
| Max. outreach                               | 13.08 m                                          |
| Breakout force with bucket                  | 7400 daN                                         |
| Weight and dimensions                       |                                                  |
| Overall length to carriage                  | l11 6.15 m                                       |
| Length to face of forks                     | l2 6.27 m                                        |
| Overall width                               | b1 2.36 m                                        |
| Overall height                              | h17 2.45 m                                       |
| Wheelbase                                   | y 3.07 m                                         |
| Ground clearance                            | m4 0.37 m                                        |
| Overall cab width                           | b4 0.89 m                                        |
| Tilt-up angle                               | a4 16 °                                          |
| Tilt-down angle                             | a5 110 °                                         |
| External turning radius (over tyres)        | Wa1 3.94 m                                       |
| Unladen weight (with forks)                 | 11710 kg                                         |
|                                             |                                                  |
| Overall weight                              | 11710 kg                                         |
| Tires type                                  | Pneumatic                                        |
| Standard tires                              | Alliance 400/80 - 24 - 162A8                     |
| Forks length / width / section              | l / e / s 1200 mm x 125 mm / 45 mm               |
| Performances                                |                                                  |
| Lifting                                     | 17.50 s                                          |
| Lowering                                    | 13.10 s                                          |
| Extension                                   | 16.50 s                                          |
| Retraction                                  | 16.60 s                                          |
| Crowd                                       | 4.80 s                                           |
| Dump                                        | 4.20 s                                           |
| Engine                                      |                                                  |
| Engine brand                                | Deutz                                            |
| Engine norm                                 | Stage V / Tier 4 final                           |
| Engine model                                | TD 3.6 L                                         |
| Number of cylinders / Capacity of cylinders | 4 - 3621 cm³                                     |
| I.C. Engine power rating - Power            | 75 Hp / 55.40 kW                                 |
| Max. torque / Engine rotation               | 340 Nm @ 1600 rpm                                |
| Drawbar pull (Laden)                        | 8320 daN                                         |
| Transmission                                |                                                  |
| Transmission type                           | Torque converter                                 |
| Number of gears (forward / reverse)         | 4/4                                              |
| Max. travel speed                           | 24.90 km/h                                       |
| Parking brake                               | Automatic parking brake                          |
|                                             | Oil-immersed multi-discs braking on front & rear |
| Service brake                               | axles                                            |
| Hydraulics                                  |                                                  |
| Hydraulic pump type                         | Gear pump                                        |
| Hydraulic flow / Pressure                   | 106 l/min-270 bar                                |
| Tank capacities                             |                                                  |
| Engine oil                                  | 7.50                                             |
| Hydraulic oil                               | 135                                              |
| Fuel tank                                   | 140 I                                            |
| Noise and vibration                         |                                                  |
| Noise at driving position (LpA)             | 79 dB                                            |
| Noise to environment (LwA)                  | 102 dB                                           |
| Vibration on hands/arms                     | < 2.50 m/s <sup>2</sup>                          |
| Miscellaneous                               |                                                  |
| Steering wheels (front / rear)              | 2/2                                              |
| Drive wheels (front / rear)                 | 2/2                                              |
| Safety / Safety cab homologation            | Standard EN 15000 / ROPS - FOPS level 2 cab      |
|                                             |                                                  |

## MT 1840 easy ST5 - Dimensional drawing