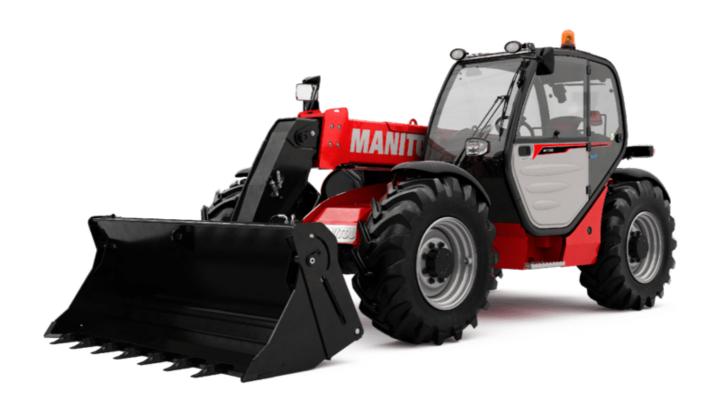

Technical sheet:

# MT-X 733





|