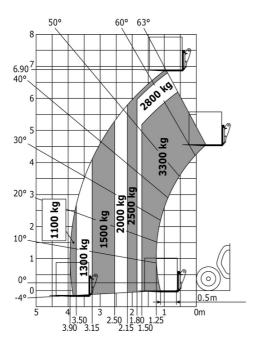

| Standard EN 15000 / Cabin ROPS - FOPS level 2             |

## MT-X 733 - Dimensional drawing



### MT-X 733 - Load chart

### Machine on tires with forks Metric







#### **Head Office**

B.P. 249 - 430 rue de l'Aubinière 44150 Ancenis Cedex - France Tel: +33 (0)2 40 09 10 11 - Fax: +33 (0)2 40 09 10 97 www.manitou.com



This publication provides a description of the configuration versions and options for Manitou products, which may differ for equipment. The equipment presented in this brochure may be part of a series, as an option, or it may not be available, depending on the versions. Manitou reserves the right, at any time and without notice, to amend the specifications described and represented. The specifications provided do not bind the manufacturer. For more details, please contact your Manitou agent. This is not a contractually binding document. The presentation of the products is not contractually binding. List of specifications non-exh