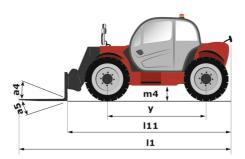

## MT-X 733 - Dimensional drawing

Technical sheet :

|                                              | мт-х 733 Created on November 21, 2024 at 6:30 PM L       |
|----------------------------------------------|----------------------------------------------------------|
| Capacities                                   | Metric                                                   |
| /ax. capacity                                | 3300 kg                                                  |
| lax. lifting height                          | 6.90 m                                                   |
| lax. outreach                                | 3.90 m                                                   |
| reakout force with bucket                    | 7400 daN                                                 |
| /eight and dimensions                        |                                                          |
| verall length to carriage                    | l11 4.74 m                                               |
| ength to face of forks                       | l2 4.76 m                                                |
| Iverall width                                | b1 2.26 m                                                |
| verall height                                | h17 2.30 m                                               |
| /heelbase                                    | y 2.81 m                                                 |
| round clearance                              | m4 0.45 m                                                |
| verall cab width                             | b4 0.89 m                                                |
| ilt-up angle                                 | a4 12 °                                                  |
| ilt-down angle                               | a5 114 °                                                 |
| xternal turning radius (over tyres)          | Wa1 3.80 m                                               |
| nladen weight (with forks)                   | 7090 kg                                                  |
| verall weight                                | 6620 kg                                                  |
| ires type                                    | Pneumatic                                                |
| itandard tires                               | Alliance 400/80 - 24 - 162A8                             |
| orks length / width / section                | l / e / s 1200 mm x 125 mm x 45 mm                       |
| erformances                                  |                                                          |
| ifting                                       | 7.20 s                                                   |
| owering                                      | 5.50 s                                                   |
| xtension                                     | 6.50 s                                                   |
| etraction                                    | 5.40 s                                                   |
| rowd                                         | 2.90 s                                                   |
| ump                                          | 2.80 s                                                   |
| ingine                                       |                                                          |
| ingine brand                                 | Perkins                                                  |
| ingine norm                                  | Stage IIIA                                               |
| lax. fuel sulphur content                    | 5000 ppm                                                 |
| ngine model                                  | 1104D-44 T                                               |
| lumber of cylinders / Capacity of cylinders  | 4 - 4400 cm³                                             |
| C. Engine power rating - Power               | 95 Hp / 70 kW                                            |
| fax. torque / Engine rotation                | 392 Nm @ 1400 rpm                                        |
| rawbar pull (Laden)                          | 9000 daN                                                 |
| ransmission                                  |                                                          |
| ransmission type                             | Torque converter                                         |
| umber of gears (forward / reverse)           | 4/4                                                      |
| lax. travel speed                            | 27 km/h                                                  |
| arking brake                                 | Manual                                                   |
| ervice brake                                 | Oil-immersed multi-discs braking on front & rea<br>axles |
| ydraulics                                    |                                                          |
| lydraulic pump type                          | Gear pump                                                |
| lydraulic flow / Pressure                    | 104 I/min-250 bar                                        |
| ank capacities                               |                                                          |
| ngine oil                                    | 101                                                      |
| ydraulic oil                                 | 128                                                      |
| uel tank                                     | 120                                                      |
| loise and vibration                          |                                                          |
| loise at driving position (LpA)              | 78 dB                                                    |
| loise to environment (LwA)                   | 104 dB                                                   |
| ibration on hands/arms                       | 104 dB<br>< 2.50 m/s <sup>2</sup>                        |
| liscellaneous                                | × 2.30 m/s*                                              |
| iteering wheels (front / rear)               | 2/2                                                      |
| rive wheels (front / rear)                   | 2/2                                                      |
|                                              |                                                          |
| Safety / Safety cab homologation<br>Controls | Standard EN 15000 / Cabin ROPS - FOPS level 2<br>JSM     |