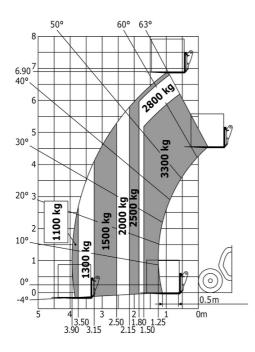

## MT-X 733 - Load chart

Technical sheet :

|                                              | мт-х 733 Created on November 21, 2024 at 6:30 PM L       |
|----------------------------------------------|----------------------------------------------------------|
| Capacities                                   | Metric                                                   |
| /ax. capacity                                | 3300 kg                                                  |
| lax. lifting height                          | 6.90 m                                                   |
| lax. outreach                                | 3.90 m                                                   |
| reakout force with bucket                    | 7400 daN                                                 |
| /eight and dimensions                        |                                                          |
| verall length to carriage                    | l11 4.74 m                                               |
| ength to face of forks                       | l2 4.76 m                                                |
| Iverall width                                | b1 2.26 m                                                |
| verall height                                | h17 2.30 m                                               |
| /heelbase                                    | y 2.81 m                                                 |
| round clearance                              | m4 0.45 m                                                |
| verall cab width                             | b4 0.89 m                                                |
| ilt-up angle                                 | a4 12 °                                                  |
| ilt-down angle                               | a5 114 °                                                 |
| xternal turning radius (over tyres)          | Wa1 3.80 m                                               |
| nladen weight (with forks)                   | 7090 kg                                                  |
| verall weight                                | 6620 kg                                                  |
| ires type                                    | Pneumatic                                                |
| itandard tires                               | Alliance 400/80 - 24 - 162A8                             |
| orks length / width / section                | l / e / s 1200 mm x 125 mm x 45 mm                       |
| erformances                                  |                                                          |
| ifting                                       | 7.20 s                                                   |
| owering                                      | 5.50 s                                                   |
| xtension                                     | 6.50 s                                                   |
| etraction                                    | 5.40 s                                                   |
| rowd                                         | 2.90 s                                                   |
| ump                                          | 2.80 s                                                   |
| ingine                                       |                                                          |
| ingine brand                                 | Perkins                                                  |
| ingine norm                                  | Stage IIIA                                               |
| lax. fuel sulphur content                    | 5000 ppm                                                 |
| ngine model                                  | 1104D-44 T                                               |
| lumber of cylinders / Capacity of cylinders  | 4 - 4400 cm³                                             |
| C. Engine power rating - Power               | 95 Hp / 70 kW                                            |
| fax. torque / Engine rotation                | 392 Nm @ 1400 rpm                                        |
| rawbar pull (Laden)                          | 9000 daN                                                 |
| ransmission                                  |                                                          |
| ransmission type                             | Torque converter                                         |
| umber of gears (forward / reverse)           | 4/4                                                      |
| lax. travel speed                            | 27 km/h                                                  |
| arking brake                                 | Manual                                                   |
| ervice brake                                 | Oil-immersed multi-discs braking on front & rea<br>axles |
| ydraulics                                    |                                                          |
| lydraulic pump type                          | Gear pump                                                |
| lydraulic flow / Pressure                    | 104 I/min-250 bar                                        |
| ank capacities                               |                                                          |
| ngine oil                                    | 101                                                      |
| ydraulic oil                                 | 128                                                      |
| uel tank                                     | 120                                                      |
| loise and vibration                          |                                                          |
| loise at driving position (LpA)              | 78 dB                                                    |
| loise to environment (LwA)                   | 104 dB                                                   |
| ibration on hands/arms                       | 104 dB<br>< 2.50 m/s <sup>2</sup>                        |
| liscellaneous                                | × 2.30 m/s*                                              |
| iteering wheels (front / rear)               | 2/2                                                      |
| rive wheels (front / rear)                   | 2/2                                                      |
|                                              |                                                          |
| Safety / Safety cab homologation<br>Controls | Standard EN 15000 / Cabin ROPS - FOPS level 2<br>JSM     |