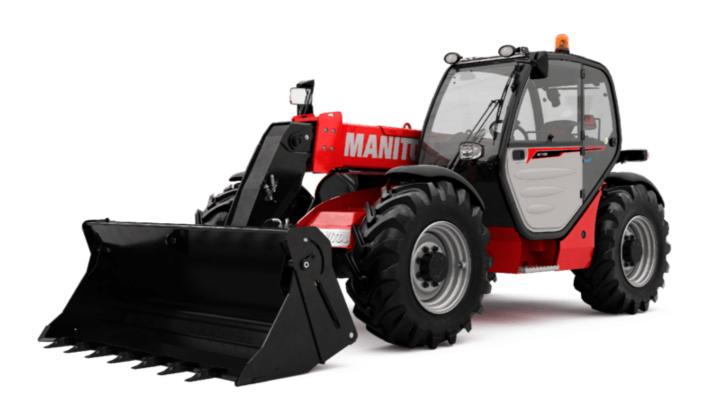

## Machine on tires with forks Metric

Head Office B.P. 249 - 430 rue de l'Aubinière 44150 Ancenis Cedex - France Tel: +33 (0)2 40 09 10 11 - Fax: +33 (0)2 40 09 10 97 www.manitou.com

This publication provides a description of the configuration versions and options for Manitou products, which may differ for equipment. The equipment presented in this brochure may be part of a series, as an option, or it may not be available, depending on the versions. Manitou reserves the right, at any time and without notice, to amend the specifications described and represented. The specifications provided do not bind the manufacturer. For more details, please contact your Manitou agent. This is not a contractually binding document. The presentation of the products is not contractually binding. List of specifications non-exhaustive. The logos as well as the visual identity of the company are owned by Manitou and cannot be used without authorisation. All rights reserved. The photos and diagrams contained in this brochure are only provided for consultation and information purposes.