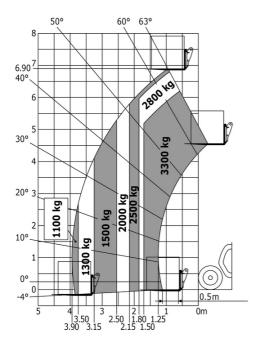

| JSM                                                  |

## MT-X 733 - Dimensional drawing



### MT-X 733 - Load chart

### Machine on tires with forks Metric







#### **Head Office**

B.P. 249 - 430 rue de l'Aubinière 44150 Ancenis Cedex - France Tel: +33 (0)2 40 09 10 11 - Fax: +33 (0)2 40 09 10 97 www.manitou.com



This publication provides a description of the configuration versions and options for Manitou products, which may differ for equipment. The equipment presented in this brochure may be part of a series, as an option, or it may not be available, depending on the versions. Manitou reserves the right, at any time and without notice, to amend the specifications described and represented. The specifications provided do not bind the manufacturer. For more details, please contact your Manitou agent. This is not a contractually binding document. The presentation of the products is not contractually binding. List of specifications non-exh