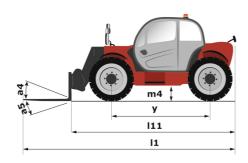

| JSM                                                  |

## MT-X 733 - Dimensional drawing



### MT-X 733 - Load chart

### Machine on tires with forks Metric







#### **Head Office**

B.P. 249 - 430 rue de l'Aubinière 44150 Ancenis Cedex - France Tel: +33 (0)2 40 09 10 11 - Fax: +33 (0)2 40 09 10 97 www.manitou.com



This publication provides a description of the configuration versions and options for Manitou products, which may differ for equipment. The equipment presented in this brochure may be part of a series, as an option, or it may not be available, depending on the versions. Manitou reserves the right, at any time and without notice, to amend the specifications described and represented. The specifications provided do not bind the manufacturer. For more details, please contact your Manitou agent. This is not a contractually binding document. The presentation of the