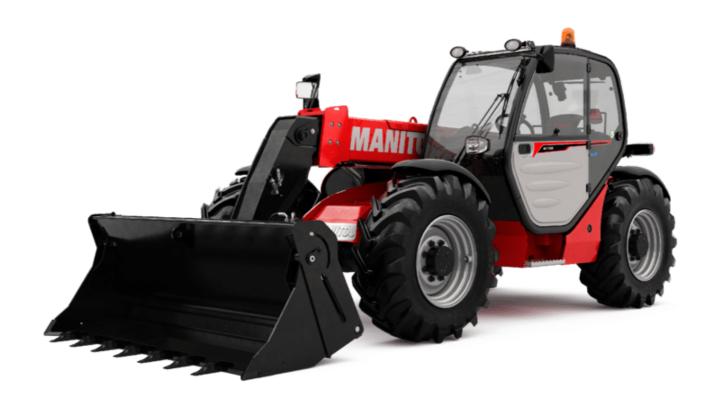

Technical sheet:

# MT-X 733





|