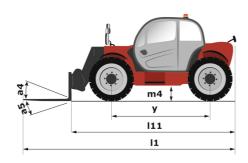

## MT-X 733 - Dimensional drawing

# MT-X 733

|                                                | MT-X 733 Created on November 24, 2024 at 4:16 |
|------------------------------------------------|-----------------------------------------------|
| Capacities                                     | Metric                                        |
| Max. capacity                                  | 3300 kg                                       |
| Max. lifting height                            | 6.90 m                                        |
| Max. outreach                                  | 3.90 m                                        |
| Breakout force with bucket                     | 7400 daN                                      |
| Weight and dimensions                          |                                               |
| Overall length to carriage                     | I11 4.74 m                                    |
| Length to face of forks                        | 12 4.76 m                                     |
| Overall width                                  | b1 2.26 m                                     |
| Overall height                                 | h17 2.30 m                                    |
| Wheelbase                                      | y 2.81 m                                      |
| Ground clearance                               | m4 0.45 m                                     |
| Overall cab width                              | b4 0.89 m                                     |
| Tilt-up angle                                  | a4 12 °                                       |
| Tilt-down angle                                | a5 114 °                                      |
|                                                |                                               |
| External turning radius (over tyres)           |                                               |
| Unladen weight (with forks)                    | 7090 kg                                       |
| Overall weight                                 | 6620 kg                                       |
| Tires type                                     | Pneumatic 40000 04 40000                      |
| Standard tires                                 | Alliance 400/80 - 24 - 162A8                  |
| Forks length / width / section                 | I / e / s 1200 mm x 125 mm x 45 mm            |
| Performances                                   |                                               |
| Lifting                                        | 7.20 s                                        |
| Lowering                                       | 5.50 s                                        |
| Extension                                      | 6.50 s                                        |
| Retraction                                     | 5.40 s                                        |
| Crowd                                          | 2.90 s                                        |
| Dump                                           | 2.80 s                                        |
| Engine                                         |                                               |
| Engine brand                                   | Perkins                                       |
| Engine norm                                    | Stage IIIA                                    |
| Max. fuel sulphur content                      | 5000 ppm                                      |
| Engine model                                   | 1104D-44 T                                    |
| Number of cylinders / Capacity of cylinders    | 4 - 4400 cm³                                  |
| I.C. Engine power rating - Power               | 95 Hp / 70 kW                                 |
| Max. torque / Engine rotation                  | 392 Nm @ 1400 rpm                             |
| Drawbar pull (Laden)                           | 9000 daN                                      |
| Transmission                                   |                                               |
| Transmission type                              | Torque converter                              |
| Number of gears (forward / reverse)            | 4 / 4                                         |
| Max. travel speed                              | 27 km/h                                       |
| Parking brake                                  | Manual                                        |
|                                                | Oil-immersed multi-discs braking on fron      |
| Service brake                                  | axles                                         |
| Hydraulics                                     |                                               |
| Hydraulic pump type                            | Gear pump                                     |
| Hydraulic flow / Pressure                      | 104 l/min-250 bar                             |
| Tank capacities                                |                                               |
| Engine oil                                     | 10                                            |
| Hydraulic oil                                  | 128                                           |
| Fuel tank                                      | 120                                           |
| Noise and vibration                            | .201                                          |
| Noise at driving position (LpA)                | 78 dB                                         |
| Noise to environment (LwA)                     | 104 dB                                        |
| vibration on hands/arms                        |                                               |
|                                                | < 2.50 m/s²                                   |
| Miscellaneous  Charles who also (from the man) |                                               |
| Steering wheels (front / rear)                 | 2/2                                           |
| Drive wheels (front / rear)                    | 2/2                                           |
| Safety / Safety cab homologation               | Standard EN 15000 / Cabin ROPS - FOPS         |
| Controls                                       | JSM                                           |