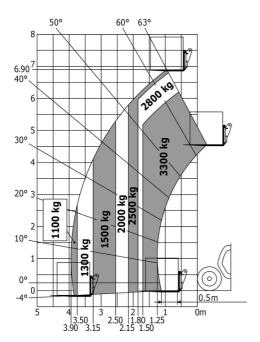

|
| vibration on hands/arms                        |                                               |
|                                                | < 2.50 m/s²                                   |
| Miscellaneous  Charles who also (from the man) |                                               |
| Steering wheels (front / rear)                 | 2/2                                           |
| Drive wheels (front / rear)                    | 2/2                                           |
| Safety / Safety cab homologation               | Standard EN 15000 / Cabin ROPS - FOPS         |
| Controls                                       | JSM                                           |

## MT-X 733 - Dimensional drawing



### MT-X 733 - Load chart

### Machine on tires with forks Metric







#### **Head Office**

B.P. 249 - 430 rue de l'Aubinière 44150 Ancenis Cedex - France Tel: +33 (0)2 40 09 10 11 - Fax: +33 (0)2 40 09 10 97 www.manitou.com



This publication provides a description of the configuration versions and options for Manitou products, which may differ for equipment. The equipment presented in this brochure may be part of a series, as an option, or it may not be available, depending on the versions. Manitou reserves the right, at any time and without notice, to amend the specifications described and represented. The specifications provided do not bind the manufacturer. For more details, please contact your Manitou agent. This is not a contractually binding document. The presentation of the products is not contractually binding. List of specifications non-exh