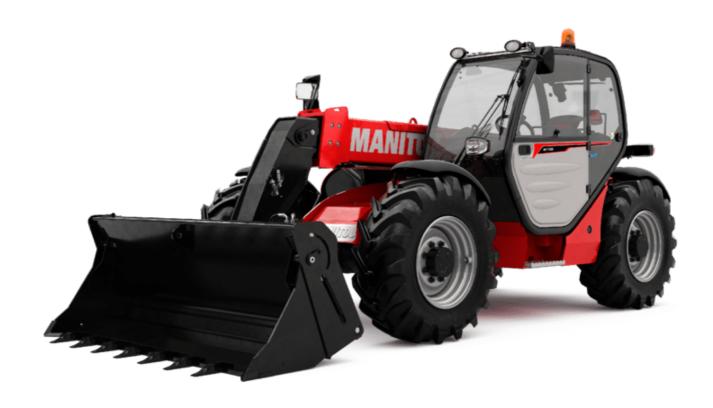

Technical sheet:

# MT-X 733

|                                                | MT-X 733 Created on November 24, 2024 at 4:16 |
|------------------------------------------------|-----------------------------------------------|
| Capacities                                     | Metric                                        |
| Max. capacity                                  | 3300 kg                                       |
| Max. lifting height                            | 6.90 m                                        |
| Max. outreach                                  | 3.90 m                                        |
| Breakout force with bucket                     | 7400 daN                                      |
| Weight and dimensions                          |                                               |
| Overall length to carriage                     | I11 4.74 m                                    |
| Length to face of forks                        | 12 4.76 m                                     |
| Overall width                                  | b1 2.26 m                                     |
| Overall height                                 | h17 2.30 m                                    |
| Wheelbase                                      | y 2.81 m                                      |
| Ground clearance                               | m4 0.45 m                                     |
| Overall cab width                              | b4 0.89 m                                     |
| Tilt-up angle                                  | a4 12 °                                       |
| Tilt-down angle                                | a5 114 °                                      |
|                                                |                                               |
| External turning radius (over tyres)           |                                               |
| Unladen weight (with forks)                    | 7090 kg                                       |
| Overall weight                                 | 6620 kg                                       |
| Tires type                                     | Pneumatic 40000 04 40000                      |
| Standard tires                                 | Alliance 400/80 - 24 - 162A8                  |
| Forks length / width / section                 | I / e / s 1200 mm x 125 mm x 45 mm            |
| Performances                                   |                                               |
| Lifting                                        | 7.20 s                                        |
| Lowering                                       | 5.50 s                                        |
| Extension                                      | 6.50 s                                        |
| Retraction                                     | 5.40 s                                        |
| Crowd                                          | 2.90 s                                        |
| Dump                                           | 2.80 s                                        |
| Engine                                         |                                               |
| Engine brand                                   | Perkins                                       |
| Engine norm                                    | Stage IIIA                                    |
| Max. fuel sulphur content                      | 5000 ppm                                      |
| Engine model                                   | 1104D-44 T                                    |
| Number of cylinders / Capacity of cylinders    | 4 - 4400 cm³                                  |
| I.C. Engine power rating - Power               | 95 Hp / 70 kW                                 |
| Max. torque / Engine rotation                  | 392 Nm @ 1400 rpm                             |
| Drawbar pull (Laden)                           | 9000 daN                                      |
| Transmission                                   |                                               |
| Transmission type                              | Torque converter                              |
| Number of gears (forward / reverse)            | 4 / 4                                         |
| Max. travel speed                              | 27 km/h                                       |
| Parking brake                                  | Manual                                        |
|                                                | Oil-immersed multi-discs braking on fron      |
| Service brake                                  | axles                                         |
| Hydraulics                                     |                                               |
| Hydraulic pump type                            | Gear pump                                     |
| Hydraulic flow / Pressure                      | 104 l/min-250 bar                             |
| Tank capacities                                |                                               |
| Engine oil                                     | 10                                            |
| Hydraulic oil                                  | 128                                           |
| Fuel tank                                      | 120                                           |
| Noise and vibration                            | .201                                          |
| Noise at driving position (LpA)                | 78 dB                                         |
| Noise to environment (LwA)                     | 104 dB                                        |
| vibration on hands/arms                        |                                               |
|                                                | < 2.50 m/s²                                   |
| Miscellaneous  Charles who also (from the man) |                                               |
| Steering wheels (front / rear)                 | 2/2                                           |
| Drive wheels (front / rear)                    | 2/2                                           |
| Safety / Safety cab homologation               | Standard EN 15000 / Cabin ROPS - FOPS         |
| Controls                                       | JSM                                           |