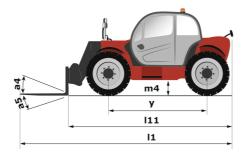

Technical sheet :

|                                                                  | <b>мт-х 733</b> Created on January 2, 2025 at 2:30 | PIVIU    |
|------------------------------------------------------------------|----------------------------------------------------|----------|
| Capacities                                                       | Metric                                             |          |
| Max. capacity                                                    | 3300 kg                                            |          |
| Max. lifting height                                              | 6.90 m                                             |          |
| Vax. outreach                                                    | 3.90 m                                             |          |
| Breakout force with bucket                                       | 7400 daN                                           |          |
| Weight and dimensions                                            |                                                    |          |
| Dverall length to carriage                                       | l11 4.74 m                                         |          |
| ength to face of forks                                           | l2 4.76 m                                          |          |
| Dverall width                                                    | b1 2.26 m                                          |          |
| Overall height                                                   | h17 2.30 m                                         |          |
| Wheelbase                                                        | y 2.81 m                                           |          |
| Ground clearance                                                 | m4 0.45 m                                          |          |
| Overall cab width                                                | b4 0.89 m                                          |          |
|                                                                  | a4 12 °                                            |          |
| Tilt-up angle                                                    | a4 12<br>a5 114 °                                  |          |
| Tilt-down angle                                                  |                                                    |          |
| External turning radius (over tyres)                             | Wa1 3.80 m                                         |          |
| Unladen weight (with forks)                                      | 7090 kg                                            |          |
| Overall weight                                                   | 6620 kg                                            |          |
| Tires type                                                       | Pneumatic                                          |          |
| Standard tires                                                   | Alliance 400/80 - 24 - 162A8                       |          |
| Forks length / width / section                                   | l / e / s 1200 mm x 125 mm x 45 mm                 |          |
| Performances                                                     |                                                    |          |
| Lifting                                                          | 7.20 s                                             |          |
| Lowering                                                         | 5.50 s                                             |          |
| Extension                                                        | 6.50 s                                             |          |
| Retraction                                                       | 5.40 s                                             |          |
| Crowd                                                            | 2.90 s                                             |          |
| Dump                                                             | 2.80 s                                             |          |
| Engine                                                           |                                                    |          |
| Engine brand                                                     | Perkins                                            |          |
| Engine norm                                                      | Stage IIIA                                         |          |
| Max. fuel sulphur content                                        | 5000 ppm                                           |          |
| Engine model                                                     | 1104D-44 T                                         |          |
| Number of cylinders / Capacity of cylinders                      | 4 - 4400 cm³                                       |          |
| I.C. Engine power rating - Power                                 | 95 Hp / 70 kW                                      |          |
| Max. torque / Engine rotation                                    | 392 Nm @ 1400 грм                                  |          |
| Drawbar pull (Laden)                                             | 9000 daN                                           |          |
| Transmission                                                     |                                                    |          |
| Transmission type                                                | Torque converter                                   |          |
| Number of gears (forward / reverse)                              | 4/4                                                |          |
| Max. travel speed                                                | 27 km/h                                            |          |
| Max. travel speed (may vary according to applicable regulations) | 27 km/h                                            |          |
| Parking brake                                                    | Manual                                             |          |
|                                                                  | Oil-immersed multi-discs braking on fron           | it&rea   |
| Service brake                                                    | axles                                              | . u icu  |
| Hydraulics                                                       |                                                    |          |
| Hydraulic pump type                                              | Gear pump                                          |          |
| Hydraulic flow / Pressure                                        | 104 l/min-250 bar                                  |          |
| Tank capacities                                                  |                                                    |          |
| Engine oil                                                       | 10                                                 |          |
| Hydraulic oil                                                    | 128                                                |          |
| Fuel tank                                                        | 120                                                |          |
| Noise and vibration                                              |                                                    |          |
| Noise at driving position (LpA)                                  | 78 dB                                              |          |
| Noise to environment (LwA)                                       | 104 dB                                             |          |
| Vibration on hands/arms                                          | < 2.50 m/s <sup>2</sup>                            |          |
| Miscellaneous                                                    | × 2.00 III/S*                                      |          |
|                                                                  | 2/2                                                |          |
| Steering wheels (front / rear)                                   |                                                    |          |
| Drive wheels (front / rear)<br>Safety / Safety cab homologation  | 2 / 2<br>Standard EN 15000 / Cabin ROPS - FOPS     | laur l A |
|                                                                  | Standard EN LOUUL / L'ADID ROPS - EOPS             | rever 2  |