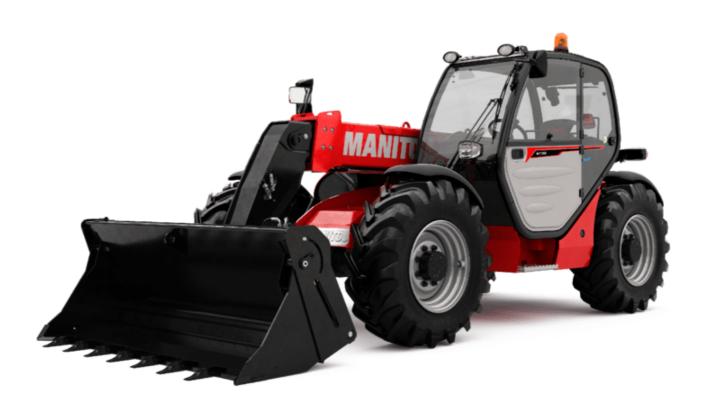

Technical sheet :

|                                                                  | <b>мт-х 733</b> Created on January 2, 2025 at 2:30 | PIVIU    |
|------------------------------------------------------------------|----------------------------------------------------|----------|
| Capacities                                                       | Metric                                             |          |
| Max. capacity                                                    | 3300 kg                                            |          |
| Max. lifting height                                              | 6.90 m                                             |          |
| Vax. outreach                                                    | 3.90 m                                             |          |
| Breakout force with bucket                                       | 7400 daN                                           |          |
| Weight and dimensions                                            |                                                    |          |
| Dverall length to carriage                                       | l11 4.74 m                                         |          |
| ength to face of forks                                           | l2 4.76 m                                          |          |
| Dverall width                                                    | b1 2.26 m                                          |          |
| Overall height                                                   | h17 2.30 m                                         |          |
| Wheelbase                                                        | y 2.81 m                                           |          |
| Ground clearance                                                 | m4 0.45 m                                          |          |
| Overall cab width                                                | b4 0.89 m                                          |          |
|                                                                  | a4 12 °                                            |          |
| Tilt-up angle                                                    | a4 12<br>a5 114 °                                  |          |
| Tilt-down angle                                                  |                                                    |          |
| External turning radius (over tyres)                             | Wa1 3.80 m                                         |          |
| Unladen weight (with forks)                                      | 7090 kg                                            |          |
| Overall weight                                                   | 6620 kg                                            |          |
| Tires type                                                       | Pneumatic                                          |          |
| Standard tires                                                   | Alliance 400/80 - 24 - 162A8                       |          |
| Forks length / width / section                                   | l / e / s 1200 mm x 125 mm x 45 mm                 |          |
| Performances                                                     |                                                    |          |
| Lifting                                                          | 7.20 s                                             |          |
| Lowering                                                         | 5.50 s                                             |          |
| Extension                                                        | 6.50 s                                             |          |
| Retraction                                                       | 5.40 s                                             |          |
| Crowd                                                            | 2.90 s                                             |          |
| Dump                                                             | 2.80 s                                             |          |
| Engine                                                           |                                                    |          |
| Engine brand                                                     | Perkins                                            |          |
| Engine norm                                                      | Stage IIIA                                         |          |
| Max. fuel sulphur content                                        | 5000 ppm                                           |          |
| Engine model                                                     | 1104D-44 T                                         |          |
| Number of cylinders / Capacity of cylinders                      | 4 - 4400 cm³                                       |          |
| I.C. Engine power rating - Power                                 | 95 Hp / 70 kW                                      |          |
| Max. torque / Engine rotation                                    | 392 Nm @ 1400 грм                                  |          |
| Drawbar pull (Laden)                                             | 9000 daN                                           |          |
| Transmission                                                     |                                                    |          |
| Transmission type                                                | Torque converter                                   |          |
| Number of gears (forward / reverse)                              | 4/4                                                |          |
| Max. travel speed                                                | 27 km/h                                            |          |
| Max. travel speed (may vary according to applicable regulations) | 27 km/h                                            |          |
| Parking brake                                                    | Manual                                             |          |
|                                                                  | Oil-immersed multi-discs braking on fron           | it&rea   |
| Service brake                                                    | axles                                              | . u icu  |
| Hydraulics                                                       |                                                    |          |
| Hydraulic pump type                                              | Gear pump                                          |          |
| Hydraulic flow / Pressure                                        | 104 l/min-250 bar                                  |          |
| Tank capacities                                                  |                                                    |          |
| Engine oil                                                       | 10                                                 |          |
| Hydraulic oil                                                    | 128                                                |          |
| Fuel tank                                                        | 120                                                |          |
| Noise and vibration                                              |                                                    |          |
| Noise at driving position (LpA)                                  | 78 dB                                              |          |
| Noise to environment (LwA)                                       | 104 dB                                             |          |
| Vibration on hands/arms                                          | < 2.50 m/s <sup>2</sup>                            |          |
| Miscellaneous                                                    | × 2.00 III/S*                                      |          |
|                                                                  | 2/2                                                |          |
| Steering wheels (front / rear)                                   |                                                    |          |
| Drive wheels (front / rear)<br>Safety / Safety cab homologation  | 2 / 2<br>Standard EN 15000 / Cabin ROPS - FOPS     | laur l A |
|                                                                  | Standard EN LOUUL / L'ADID ROPS - EOPS             | rever 2  |