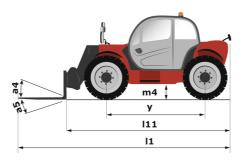

## MT-X 733 - Dimensional drawing

MT-X 733 - Load chart

## MT-X 733

|                                                                  | мт-х 733 Created on December 22, 2024 at 2:04 AM         |
|------------------------------------------------------------------|----------------------------------------------------------|
| Capacities                                                       | Metric                                                   |
| Max. capacity                                                    | 3300 kg                                                  |
| Max. lifting height                                              | 6.90 m                                                   |
| Max. outreach                                                    | 3.90 m                                                   |
| Breakout force with bucket                                       | 7400 daN                                                 |
| Weight and dimensions                                            |                                                          |
| Overall length to carriage                                       | l11 4.74 m                                               |
| Length to face of forks                                          | 12 4.76 m                                                |
| Overall width                                                    | b1 2.26 m                                                |
| Overall height                                                   | h17 2.30 m                                               |
| Wheelbase                                                        | y 2.81 m                                                 |
| Ground clearance                                                 | m4 0.45 m                                                |
| Overall cab width                                                | b4 0.89 m                                                |
| Tilt-up angle                                                    | a4 12 °                                                  |
| Tilt-down angle                                                  | a5 114°                                                  |
| External turning radius (over tyres)                             | Wa1 3.80 m                                               |
| Unladen weight (with forks)                                      | 7090 kg                                                  |
| Overall weight                                                   | 6620 kg                                                  |
| Tires type                                                       | Pneumatic                                                |
| Standard tires                                                   | Alliance 400/80 - 24 - 162A8                             |
|                                                                  |                                                          |
| Forks length / width / section                                   | I / e / s 1200 mm x 125 mm x 45 mm                       |
| Performances                                                     | 7.20 a                                                   |
| Lifting                                                          | 7.20 s                                                   |
| Lowering                                                         | 5.50 s                                                   |
| Extension                                                        | 6.50 s                                                   |
| Retraction                                                       | 5.40 s                                                   |
| Crowd                                                            | 2.90 s                                                   |
| Dump                                                             | 2.80 s                                                   |
| Engine                                                           | Dadring                                                  |
| Engine brand                                                     | Perkins                                                  |
| Engine norm                                                      | Stage IIIA                                               |
| Max. fuel sulphur content                                        | 5000 ppm                                                 |
| Engine model                                                     | 1104D-44 T                                               |
| Number of cylinders / Capacity of cylinders                      | 4 - 4400 cm³                                             |
| I.C. Engine power rating - Power                                 | 95 Hp / 70 kW                                            |
| Max. torque / Engine rotation                                    | 392 Nm @ 1400 rpm                                        |
| Drawbar pull (Laden)                                             | 9000 daN                                                 |
| Transmission                                                     |                                                          |
| Transmission type                                                | Torque converter                                         |
| Number of gears (forward / reverse)                              | 4/4                                                      |
| Max. travel speed                                                | 27 km/h                                                  |
| Max. travel speed (may vary according to applicable regulations) | 27 km/h                                                  |
| Parking brake                                                    | Manual                                                   |
| Service brake                                                    | Oil-immersed multi-discs braking on front & rea<br>axles |
| Hydraulics                                                       |                                                          |
| Hydraulic pump type                                              | Gear pump                                                |
| Hydraulic flow / Pressure                                        | 104 l/min-250 bar                                        |
| Tank capacities                                                  |                                                          |
| Engine oil                                                       | 10                                                       |
| Hydraulic oil                                                    | 128                                                      |
| Fuel tank                                                        | 120 l                                                    |
| Noise and vibration                                              |                                                          |
| Noise at driving position (LpA)                                  | 78 dB                                                    |
| Noise to environment (LwA)                                       | 104 dB                                                   |
| Vibration on hands/arms                                          | < 2.50 m/s²                                              |
| Miscellaneous                                                    |                                                          |
| Steering wheels (front / rear)                                   | 2/2                                                      |
| Drive wheels (front / rear)                                      | 2/2                                                      |
| Safety / Safety cab homologation                                 | Standard EN 15000 / Cabin ROPS - FOPS level              |
| Controls                                                         | JSM                                                      |
| OUTHORS                                                          | JOW                                                      |