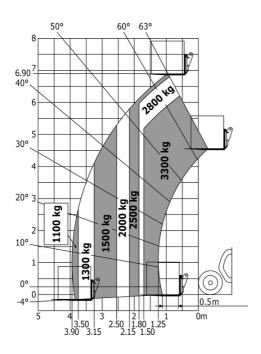

## MT-X 733 - Dimensional drawing

MT-X 733 - Load chart

## MT-X 733

|                                                                  | мт-х 733 Created on December 22, 2024 at 2:04 AM         |
|------------------------------------------------------------------|----------------------------------------------------------|
| Capacities                                                       | Metric                                                   |
| Max. capacity                                                    | 3300 kg                                                  |
| Max. lifting height                                              | 6.90 m                                                   |
| Max. outreach                                                    | 3.90 m                                                   |
| Breakout force with bucket                                       | 7400 daN                                                 |
| Weight and dimensions                                            |                                                          |
| Overall length to carriage                                       | l11 4.74 m                                               |
| Length to face of forks                                          | 12 4.76 m                                                |
| Overall width                                                    | b1 2.26 m                                                |
| Overall height                                                   | h17 2.30 m                                               |
| Wheelbase                                                        | y 2.81 m                                                 |
| Ground clearance                                                 | m4 0.45 m                                                |
| Overall cab width                                                | b4 0.89 m                                                |
| Tilt-up angle                                                    | a4 12 °                                                  |
| Tilt-down angle                                                  | a5 114°                                                  |
| External turning radius (over tyres)                             | Wa1 3.80 m                                               |
| Unladen weight (with forks)                                      | 7090 kg                                                  |
| Overall weight                                                   | 6620 kg                                                  |
| Tires type                                                       | Pneumatic                                                |
| Standard tires                                                   | Alliance 400/80 - 24 - 162A8                             |
|                                                                  |                                                          |
| Forks length / width / section                                   | I / e / s 1200 mm x 125 mm x 45 mm                       |
| Performances                                                     | 7.20 a                                                   |
| Lifting                                                          | 7.20 s                                                   |
| Lowering                                                         | 5.50 s                                                   |
| Extension                                                        | 6.50 s                                                   |
| Retraction                                                       | 5.40 s                                                   |
| Crowd                                                            | 2.90 s                                                   |
| Dump                                                             | 2.80 s                                                   |
| Engine                                                           | Dadring                                                  |
| Engine brand                                                     | Perkins                                                  |
| Engine norm                                                      | Stage IIIA                                               |
| Max. fuel sulphur content                                        | 5000 ppm                                                 |
| Engine model                                                     | 1104D-44 T                                               |
| Number of cylinders / Capacity of cylinders                      | 4 - 4400 cm³                                             |
| I.C. Engine power rating - Power                                 | 95 Hp / 70 kW                                            |
| Max. torque / Engine rotation                                    | 392 Nm @ 1400 rpm                                        |
| Drawbar pull (Laden)                                             | 9000 daN                                                 |
| Transmission                                                     |                                                          |
| Transmission type                                                | Torque converter                                         |
| Number of gears (forward / reverse)                              | 4/4                                                      |
| Max. travel speed                                                | 27 km/h                                                  |
| Max. travel speed (may vary according to applicable regulations) | 27 km/h                                                  |
| Parking brake                                                    | Manual                                                   |
| Service brake                                                    | Oil-immersed multi-discs braking on front & rea<br>axles |
| Hydraulics                                                       |                                                          |
| Hydraulic pump type                                              | Gear pump                                                |
| Hydraulic flow / Pressure                                        | 104 l/min-250 bar                                        |
| Tank capacities                                                  |                                                          |
| Engine oil                                                       | 10                                                       |
| Hydraulic oil                                                    | 128                                                      |
| Fuel tank                                                        | 120 l                                                    |
| Noise and vibration                                              |                                                          |
| Noise at driving position (LpA)                                  | 78 dB                                                    |
| Noise to environment (LwA)                                       | 104 dB                                                   |
| Vibration on hands/arms                                          | < 2.50 m/s²                                              |
| Miscellaneous                                                    |                                                          |
| Steering wheels (front / rear)                                   | 2/2                                                      |
| Drive wheels (front / rear)                                      | 2/2                                                      |
| Safety / Safety cab homologation                                 | Standard EN 15000 / Cabin ROPS - FOPS level              |
| Controls                                                         | JSM                                                      |
| OUTHORS                                                          | JOW                                                      |