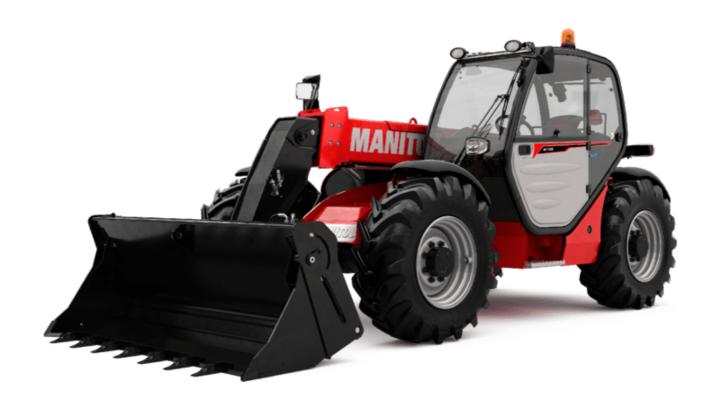

## MT-X 733

|                                                                  | мт-х 733 Created on December 22, 2024 at 2:04 AM         |
|------------------------------------------------------------------|----------------------------------------------------------|
| Capacities                                                       | Metric                                                   |
| Max. capacity                                                    | 3300 kg                                                  |
| Max. lifting height                                              | 6.90 m                                                   |
| Max. outreach                                                    | 3.90 m                                                   |
| Breakout force with bucket                                       | 7400 daN                                                 |
| Weight and dimensions                                            |                                                          |
| Overall length to carriage                                       | l11 4.74 m                                               |
| Length to face of forks                                          | 12 4.76 m                                                |
| Overall width                                                    | b1 2.26 m                                                |
| Overall height                                                   | h17 2.30 m                                               |
| Wheelbase                                                        | y 2.81 m                                                 |
| Ground clearance                                                 | m4 0.45 m                                                |
| Overall cab width                                                | b4 0.89 m                                                |
| Tilt-up angle                                                    | a4 12 °                                                  |
| Tilt-down angle                                                  | a5 114°                                                  |
| External turning radius (over tyres)                             | Wa1 3.80 m                                               |
| Unladen weight (with forks)                                      | 7090 kg                                                  |
| Overall weight                                                   | 6620 kg                                                  |
| Tires type                                                       | Pneumatic                                                |
| Standard tires                                                   | Alliance 400/80 - 24 - 162A8                             |
|                                                                  |                                                          |
| Forks length / width / section                                   | I / e / s 1200 mm x 125 mm x 45 mm                       |
| Performances                                                     | 7.20 a                                                   |
| Lifting                                                          | 7.20 s                                                   |
| Lowering                                                         | 5.50 s                                                   |
| Extension                                                        | 6.50 s                                                   |
| Retraction                                                       | 5.40 s                                                   |
| Crowd                                                            | 2.90 s                                                   |
| Dump                                                             | 2.80 s                                                   |
| Engine                                                           | Dadring                                                  |
| Engine brand                                                     | Perkins                                                  |
| Engine norm                                                      | Stage IIIA                                               |
| Max. fuel sulphur content                                        | 5000 ppm                                                 |
| Engine model                                                     | 1104D-44 T                                               |
| Number of cylinders / Capacity of cylinders                      | 4 - 4400 cm³                                             |
| I.C. Engine power rating - Power                                 | 95 Hp / 70 kW                                            |
| Max. torque / Engine rotation                                    | 392 Nm @ 1400 rpm                                        |
| Drawbar pull (Laden)                                             | 9000 daN                                                 |
| Transmission                                                     |                                                          |
| Transmission type                                                | Torque converter                                         |
| Number of gears (forward / reverse)                              | 4/4                                                      |
| Max. travel speed                                                | 27 km/h                                                  |
| Max. travel speed (may vary according to applicable regulations) | 27 km/h                                                  |
| Parking brake                                                    | Manual                                                   |
| Service brake                                                    | Oil-immersed multi-discs braking on front & rea<br>axles |
| Hydraulics                                                       |                                                          |
| Hydraulic pump type                                              | Gear pump                                                |
| Hydraulic flow / Pressure                                        | 104 l/min-250 bar                                        |
| Tank capacities                                                  |                                                          |
| Engine oil                                                       | 10                                                       |
| Hydraulic oil                                                    | 128                                                      |
| Fuel tank                                                        | 120 l                                                    |
| Noise and vibration                                              |                                                          |
| Noise at driving position (LpA)                                  | 78 dB                                                    |
| Noise to environment (LwA)                                       | 104 dB                                                   |
| Vibration on hands/arms                                          | < 2.50 m/s²                                              |
| Miscellaneous                                                    |                                                          |
| Steering wheels (front / rear)                                   | 2/2                                                      |
| Drive wheels (front / rear)                                      | 2/2                                                      |
| Safety / Safety cab homologation                                 | Standard EN 15000 / Cabin ROPS - FOPS level              |
| Controls                                                         | JSM                                                      |
| OUTHORS                                                          | JOW                                                      |