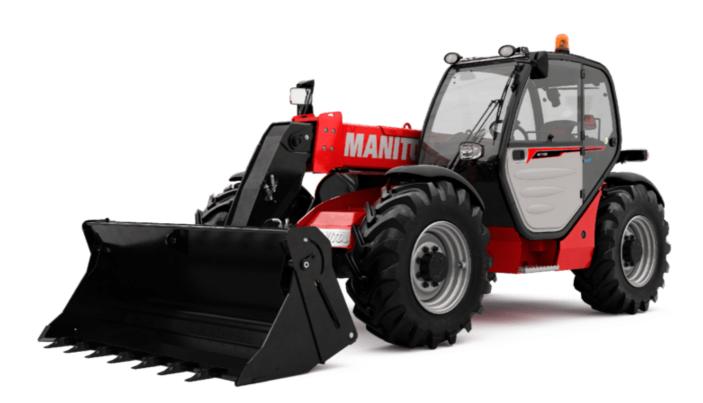

Technical sheet :

| IT-X 733 | Created of | on Dece | mber 21. | 2024 | at 5:09 | PM ( | UTC |
|----------|------------|---------|----------|------|---------|------|-----|
|          |            |         |          |      |         |      |     |

|                                                                  |           | d on December 21, 2024 at 5:09 PM               |
|------------------------------------------------------------------|-----------|-------------------------------------------------|
| Capacities                                                       |           | Metric                                          |
| Max. capacity                                                    |           | 3300 kg                                         |
| fax. lifting height                                              |           | 6.90 m                                          |
| fax. outreach                                                    |           | 3.90 m                                          |
| Breakout force with bucket                                       |           | 7400 daN                                        |
| Neight and dimensions                                            |           |                                                 |
| Iverall length to carriage                                       | l11       | 4.74 m                                          |
| ength to face of forks                                           | 12        | 4.76 m                                          |
| lverall width                                                    | b1        | 2.26 m                                          |
| verall height                                                    | h17       | 2.30 m                                          |
| lheelbase                                                        |           | 2.80 m                                          |
|                                                                  | у         |                                                 |
| Sround clearance                                                 | m4        | 0.45 m                                          |
| Iverall cab width                                                | b4        | 0.89 m                                          |
| ïlt-up angle                                                     | a4        | 12 °                                            |
| ilt-down angle                                                   | a5        | 114 °                                           |
| xternal turning radius (over tyres)                              | Wa1       | 3.80 m                                          |
| Inladen weight (with forks)                                      |           | 7090 kg                                         |
| verall weight                                                    |           | 6620 kg                                         |
| ïres type                                                        |           | Pneumatic                                       |
| tandard tires                                                    |           | Alliance 400/80 - 24 - 162A8                    |
| Forks length / width / section                                   | l / e / s | 1200 mm x 125 mm x 45 mm                        |
| Performances                                                     |           |                                                 |
| ifting                                                           |           | 7.20 s                                          |
|                                                                  |           | 5.50 s                                          |
| owering                                                          |           |                                                 |
| ixtension                                                        |           | 6.50 s                                          |
| etraction                                                        |           | 5.40 s                                          |
| Crowd                                                            |           | 2.90 s                                          |
| Dump                                                             |           | 2.80 s                                          |
| Engine                                                           |           |                                                 |
| Engine brand                                                     |           | Perkins                                         |
| Ingine norm                                                      |           | Stage IIIA                                      |
| Aax. fuel sulphur content                                        |           | 5000 ppm                                        |
| ingine model                                                     |           | 1104D-44 T                                      |
| lumber of cylinders / Capacity of cylinders                      |           | 4 - 4400 cm <sup>3</sup>                        |
| C. Engine power rating - Power                                   |           | 95 Hp / 70 kW                                   |
| Aax. torque / Engine rotation                                    |           | 392 Nm @ 1400 rpm                               |
| Drawbar pull (Laden)                                             |           | 9000 daN                                        |
| ransmission                                                      |           | 5000 dain                                       |
|                                                                  |           | Torque convertor                                |
| ransmission type                                                 |           | Torque converter                                |
| lumber of gears (forward / reverse)                              |           | 4/4                                             |
| Aax. travel speed                                                |           | 27 km/h                                         |
| Aax. travel speed (may vary according to applicable regulations) |           | 27 km/h                                         |
| Parking brake                                                    |           | Manual                                          |
| ervice brake                                                     |           | Oil-immersed multi-discs braking on front & rea |
|                                                                  |           | axles                                           |
| lydraulics                                                       |           |                                                 |
| łydraulic pump type                                              |           | Gear pump                                       |
| lydraulic flow / Pressure                                        |           | 104 I/min-250 bar                               |
| ank capacities                                                   |           |                                                 |
| ngine oil                                                        |           | 10 I                                            |
| ydraulic oil                                                     |           | 128                                             |
| uel tank                                                         |           | 120                                             |
| loise and vibration                                              |           |                                                 |
| loise at driving position (LpA)                                  |           | 78 dB                                           |
| loise to environment (LwA)                                       |           | 104 dB                                          |
| ibration on hands/arms                                           |           | < 2.50 m/s <sup>2</sup>                         |
|                                                                  |           | < 2.30 III/S <sup>-</sup>                       |
| Aliscellaneous                                                   |           | 2.12                                            |
| Steering wheels (front / rear)                                   |           | 2/2                                             |
| Drive wheels (front / rear)                                      |           | 2/2                                             |
| Safety / Safety cab homologation                                 |           | Standard EN 15000 / Cabin ROPS - FOPS level     |