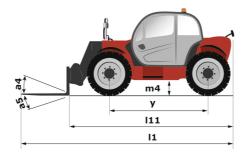

|                                                                  |           | d on December 21, 2024 at 5:09 PM               |
|------------------------------------------------------------------|-----------|-------------------------------------------------|
| Capacities                                                       |           | Metric                                          |
| Max. capacity                                                    |           | 3300 kg                                         |
| fax. lifting height                                              |           | 6.90 m                                          |
| fax. outreach                                                    |           | 3.90 m                                          |
| Breakout force with bucket                                       |           | 7400 daN                                        |
| Neight and dimensions                                            |           |                                                 |
| Iverall length to carriage                                       | l11       | 4.74 m                                          |
| ength to face of forks                                           | 12        | 4.76 m                                          |
| lverall width                                                    | b1        | 2.26 m                                          |
| verall height                                                    | h17       | 2.30 m                                          |
| lheelbase                                                        |           | 2.80 m                                          |
|                                                                  | у         |                                                 |
| Sround clearance                                                 | m4        | 0.45 m                                          |
| Iverall cab width                                                | b4        | 0.89 m                                          |
| ïlt-up angle                                                     | a4        | 12 °                                            |
| ilt-down angle                                                   | a5        | 114 °                                           |
| xternal turning radius (over tyres)                              | Wa1       | 3.80 m                                          |
| Inladen weight (with forks)                                      |           | 7090 kg                                         |
| verall weight                                                    |           | 6620 kg                                         |
| ïres type                                                        |           | Pneumatic                                       |
| tandard tires                                                    |           | Alliance 400/80 - 24 - 162A8                    |
| Forks length / width / section                                   | l / e / s | 1200 mm x 125 mm x 45 mm                        |
| Performances                                                     |           |                                                 |
| ifting                                                           |           | 7.20 s                                          |
|                                                                  |           | 5.50 s                                          |
| owering                                                          |           |                                                 |
| ixtension                                                        |           | 6.50 s                                          |
| etraction                                                        |           | 5.40 s                                          |
| Crowd                                                            |           | 2.90 s                                          |
| Dump                                                             |           | 2.80 s                                          |
| Engine                                                           |           |                                                 |
| Engine brand                                                     |           | Perkins                                         |
| Ingine norm                                                      |           | Stage IIIA                                      |
| Aax. fuel sulphur content                                        |           | 5000 ppm                                        |
| ingine model                                                     |           | 1104D-44 T                                      |
| lumber of cylinders / Capacity of cylinders                      |           | 4 - 4400 cm <sup>3</sup>                        |
| C. Engine power rating - Power                                   |           | 95 Hp / 70 kW                                   |
| Aax. torque / Engine rotation                                    |           | 392 Nm @ 1400 rpm                               |
| Drawbar pull (Laden)                                             |           | 9000 daN                                        |
| ransmission                                                      |           | 5000 dain                                       |
|                                                                  |           | Torque convertor                                |
| ransmission type                                                 |           | Torque converter                                |
| lumber of gears (forward / reverse)                              |           | 4/4                                             |
| Aax. travel speed                                                |           | 27 km/h                                         |
| Aax. travel speed (may vary according to applicable regulations) |           | 27 km/h                                         |
| Parking brake                                                    |           | Manual                                          |
| ervice brake                                                     |           | Oil-immersed multi-discs braking on front & rea |
|                                                                  |           | axles                                           |
| lydraulics                                                       |           |                                                 |
| łydraulic pump type                                              |           | Gear pump                                       |
| lydraulic flow / Pressure                                        |           | 104 I/min-250 bar                               |
| ank capacities                                                   |           |                                                 |
| ngine oil                                                        |           | 10 I                                            |
| ydraulic oil                                                     |           | 128                                             |
| uel tank                                                         |           | 120                                             |
| loise and vibration                                              |           |                                                 |
| loise at driving position (LpA)                                  |           | 78 dB                                           |
| loise to environment (LwA)                                       |           | 104 dB                                          |
| ibration on hands/arms                                           |           | < 2.50 m/s <sup>2</sup>                         |
|                                                                  |           | < 2.30 III/S <sup>-</sup>                       |
| Aliscellaneous                                                   |           | 2.12                                            |
| Steering wheels (front / rear)                                   |           | 2/2                                             |
| Drive wheels (front / rear)                                      |           | 2/2                                             |
| Safety / Safety cab homologation                                 |           | Standard EN 15000 / Cabin ROPS - FOPS level     |