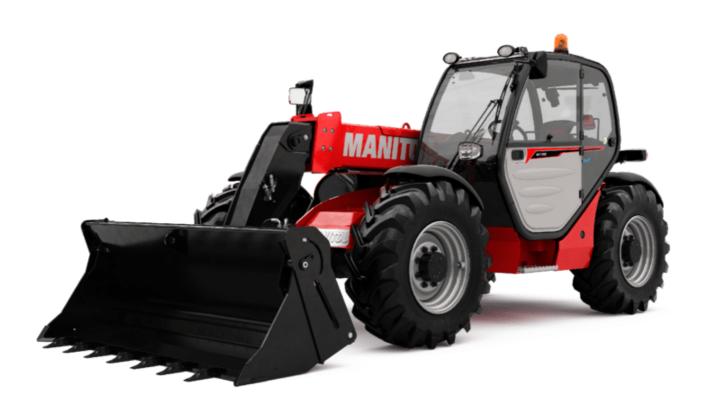

Technical sheet :

|                                                                                                           | мт-х 733 Created on December 30, 2024 at 11:51 PM UT |                                                  |
|-----------------------------------------------------------------------------------------------------------|------------------------------------------------------|--------------------------------------------------|
| Capacities                                                                                                |                                                      | Metric                                           |
| Max. capacity                                                                                             |                                                      | 3300 kg                                          |
| Max. lifting height                                                                                       |                                                      | 6.90 m                                           |
| Max. outreach                                                                                             |                                                      | 3.90 m                                           |
| Breakout force with bucket                                                                                |                                                      | 7400 daN                                         |
| Neight and dimensions                                                                                     |                                                      |                                                  |
| Dverall length to carriage                                                                                | 11                                                   | 4.74 m                                           |
| ength to face of forks                                                                                    | 12                                                   | 4.76 m                                           |
| Dverall width                                                                                             | b1                                                   | 2.26 m                                           |
| Overall height                                                                                            | h17                                                  | 2.30 m                                           |
| Wheelbase                                                                                                 | у                                                    | 2.81 m                                           |
| Ground clearance                                                                                          | m4                                                   | 0.45 m                                           |
| Dverall cab width                                                                                         | b4                                                   | 0.89 m                                           |
| Filt-up angle                                                                                             | a4                                                   | 12 °                                             |
| Filt-down angle                                                                                           | a5                                                   | 114 °                                            |
| External turning radius (over tyres)                                                                      | Wa1                                                  | 3.80 m                                           |
| Jnladen weight (with forks)                                                                               |                                                      | 7090 kg                                          |
| Dverall weight                                                                                            |                                                      | 6620 kg                                          |
| Tires type                                                                                                |                                                      | Pneumatic                                        |
| Standard tires                                                                                            |                                                      | Alliance 400/80 - 24 - 162A8                     |
|                                                                                                           | 1/0/0                                                |                                                  |
| Forks length / width / section                                                                            | l / e / s                                            | 1200 mm x 125 mm x 45 mm                         |
| Performances                                                                                              |                                                      | 7.00                                             |
| ifting                                                                                                    |                                                      | 7.20 s                                           |
| Lowering                                                                                                  |                                                      | 5.50 s                                           |
| Extension                                                                                                 |                                                      | 6.50 s                                           |
| Retraction                                                                                                |                                                      | 5.40 s                                           |
| Crowd                                                                                                     |                                                      | 2.90 s                                           |
| Dump                                                                                                      |                                                      | 2.80 s                                           |
| Engine                                                                                                    |                                                      |                                                  |
| Engine brand                                                                                              |                                                      | Perkins                                          |
| Engine norm                                                                                               |                                                      | Stage IIIA                                       |
| Max. fuel sulphur content                                                                                 |                                                      | 5000 ppm                                         |
| Engine model                                                                                              |                                                      | 1104D-44 T                                       |
| Number of cylinders / Capacity of cylinders                                                               |                                                      | 4 - 4400 cm <sup>3</sup>                         |
| .C. Engine power rating - Power                                                                           |                                                      | 95 Hp / 70 kW                                    |
| Max. torque / Engine rotation                                                                             |                                                      | 392 Nm @ 1400 rpm                                |
| Drawbar pull (Laden)                                                                                      |                                                      | 9000 daN                                         |
| Transmission                                                                                              |                                                      |                                                  |
| Fransmission type                                                                                         |                                                      | Torque converter                                 |
| Number of gears (forward / reverse)                                                                       |                                                      | 4 / 4                                            |
| Max. travel speed                                                                                         |                                                      | 27 km/h                                          |
| Max. travel speed (may vary according to applicable regulations)                                          |                                                      | 27 km/h                                          |
| Parking brake                                                                                             |                                                      | Manual                                           |
| Service brake                                                                                             |                                                      | Oil-immersed multi-discs braking on front & rear |
| Hydraulics                                                                                                |                                                      | axles                                            |
|                                                                                                           |                                                      | C                                                |
| Hydraulic pump type                                                                                       |                                                      | Gear pump                                        |
| Hydraulic flow / Pressure                                                                                 |                                                      | 104 I/min-250 bar                                |
| Tank capacities                                                                                           |                                                      | 101                                              |
| Engine oil                                                                                                |                                                      | 101                                              |
| łydraulic oil                                                                                             |                                                      | 128                                              |
| Fuel tank                                                                                                 |                                                      | 120 l                                            |
| Noise and vibration                                                                                       |                                                      |                                                  |
| Noise at driving position (LpA)                                                                           |                                                      | 78 dB                                            |
| Noise to environment (LwA)                                                                                |                                                      | 104 dB                                           |
|                                                                                                           |                                                      | < 2.50 m/s²                                      |
|                                                                                                           |                                                      |                                                  |
| Miscellaneous                                                                                             |                                                      |                                                  |
| Miscellaneous<br>Steering wheels (front / rear)                                                           |                                                      | 2/2                                              |
| Vibration on hands/arms<br>Miscellaneous<br>Steering wheels (front / rear)<br>Drive wheels (front / rear) |                                                      | 2 / 2<br>2 / 2                                   |