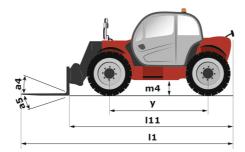

Technical sheet :

|                                                                                                           | мт-х 733 Created on December 30, 2024 at 11:51 PM UT |                                                  |
|-----------------------------------------------------------------------------------------------------------|------------------------------------------------------|--------------------------------------------------|
| Capacities                                                                                                |                                                      | Metric                                           |
| Max. capacity                                                                                             |                                                      | 3300 kg                                          |
| Max. lifting height                                                                                       |                                                      | 6.90 m                                           |
| Max. outreach                                                                                             |                                                      | 3.90 m                                           |
| Breakout force with bucket                                                                                |                                                      | 7400 daN                                         |
| Neight and dimensions                                                                                     |                                                      |                                                  |
| Dverall length to carriage                                                                                | 11                                                   | 4.74 m                                           |
| ength to face of forks                                                                                    | 12                                                   | 4.76 m                                           |
| Dverall width                                                                                             | b1                                                   | 2.26 m                                           |
| Overall height                                                                                            | h17                                                  | 2.30 m                                           |
| Wheelbase                                                                                                 | у                                                    | 2.81 m                                           |
| Ground clearance                                                                                          | m4                                                   | 0.45 m                                           |
| Dverall cab width                                                                                         | b4                                                   | 0.89 m                                           |
| Filt-up angle                                                                                             | a4                                                   | 12 °                                             |
| Filt-down angle                                                                                           | a5                                                   | 114 °                                            |
| External turning radius (over tyres)                                                                      | Wa1                                                  | 3.80 m                                           |
| Jnladen weight (with forks)                                                                               |                                                      | 7090 kg                                          |
| Dverall weight                                                                                            |                                                      | 6620 kg                                          |
| Tires type                                                                                                |                                                      | Pneumatic                                        |
| Standard tires                                                                                            |                                                      | Alliance 400/80 - 24 - 162A8                     |
|                                                                                                           | 1/0/0                                                |                                                  |
| Forks length / width / section                                                                            | l / e / s                                            | 1200 mm x 125 mm x 45 mm                         |
| Performances                                                                                              |                                                      | 7.00                                             |
| ifting                                                                                                    |                                                      | 7.20 s                                           |
| Lowering                                                                                                  |                                                      | 5.50 s                                           |
| Extension                                                                                                 |                                                      | 6.50 s                                           |
| Retraction                                                                                                |                                                      | 5.40 s                                           |
| Crowd                                                                                                     |                                                      | 2.90 s                                           |
| Dump                                                                                                      |                                                      | 2.80 s                                           |
| Engine                                                                                                    |                                                      |                                                  |
| Engine brand                                                                                              |                                                      | Perkins                                          |
| Engine norm                                                                                               |                                                      | Stage IIIA                                       |
| Max. fuel sulphur content                                                                                 |                                                      | 5000 ppm                                         |
| Engine model                                                                                              |                                                      | 1104D-44 T                                       |
| Number of cylinders / Capacity of cylinders                                                               |                                                      | 4 - 4400 cm <sup>3</sup>                         |
| .C. Engine power rating - Power                                                                           |                                                      | 95 Hp / 70 kW                                    |
| Max. torque / Engine rotation                                                                             |                                                      | 392 Nm @ 1400 rpm                                |
| Drawbar pull (Laden)                                                                                      |                                                      | 9000 daN                                         |
| Transmission                                                                                              |                                                      |                                                  |
| Fransmission type                                                                                         |                                                      | Torque converter                                 |
| Number of gears (forward / reverse)                                                                       |                                                      | 4 / 4                                            |
| Max. travel speed                                                                                         |                                                      | 27 km/h                                          |
| Max. travel speed (may vary according to applicable regulations)                                          |                                                      | 27 km/h                                          |
| Parking brake                                                                                             |                                                      | Manual                                           |
| Service brake                                                                                             |                                                      | Oil-immersed multi-discs braking on front & rear |
| Hydraulics                                                                                                |                                                      | axles                                            |
|                                                                                                           |                                                      | C                                                |
| Hydraulic pump type                                                                                       |                                                      | Gear pump                                        |
| Hydraulic flow / Pressure                                                                                 |                                                      | 104 I/min-250 bar                                |
| Tank capacities                                                                                           |                                                      | 101                                              |
| Engine oil                                                                                                |                                                      | 101                                              |
| łydraulic oil                                                                                             |                                                      | 128                                              |
| Fuel tank                                                                                                 |                                                      | 120 l                                            |
| Noise and vibration                                                                                       |                                                      |                                                  |
| Noise at driving position (LpA)                                                                           |                                                      | 78 dB                                            |
| Noise to environment (LwA)                                                                                |                                                      | 104 dB                                           |
|                                                                                                           |                                                      | < 2.50 m/s²                                      |
|                                                                                                           |                                                      |                                                  |
| Miscellaneous                                                                                             |                                                      |                                                  |
| Miscellaneous<br>Steering wheels (front / rear)                                                           |                                                      | 2/2                                              |
| Vibration on hands/arms<br>Miscellaneous<br>Steering wheels (front / rear)<br>Drive wheels (front / rear) |                                                      | 2 / 2<br>2 / 2                                   |