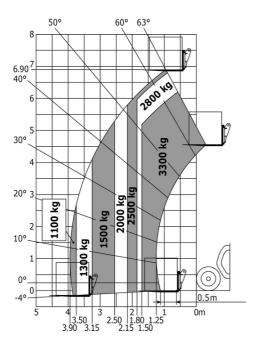

| Controls                                    | JSM                                           |          |

## MT-X 733 - Dimensional drawing



### MT-X 733 - Load chart

### Machine on tires with forks Metric







#### **Head Office**

B.P. 249 - 430 rue de l'Aubinière 44150 Ancenis Cedex - France Tel: +33 (0)2 40 09 10 11 - Fax: +33 (0)2 40 09 10 97 www.manitou.com



This publication provides a description of the configuration versions and options for Manitou products, which may differ for equipment. The equipment presented in this brochure may be part of a series, as an option, or it may not be available, depending on the versions. Manitou reserves the right, at any time and without notice, to amend the specifications described and represented. The specifications provided do not bind the manufacturer. For more details, please contact your Manitou agent. This is not a contractually binding document. The presentation of the products is not contractually binding. List of specifications non-exh