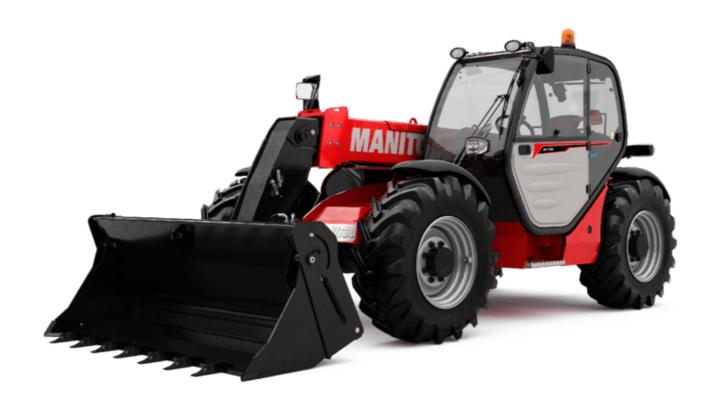

Technical sheet:

# MT-X 733





| Max. capachy