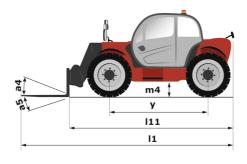

| Controls                                    | JSM                                           |          |

## MT-X 733 - Dimensional drawing



### MT-X 733 - Load chart

### Machine on tires with forks Metric







#### **Head Office**

B.P. 249 - 430 rue de l'Aubinière 44150 Ancenis Cedex - France Tel: +33 (0)2 40 09 10 11 - Fax: +33 (0)2 40 09 10 97 www.manitou.com



This publication provides a description of the configuration versions and options for Manitou products, which may differ for equipment. The equipment presented in this brochure may be part of a series, as an option, or it may not be available, depending on the versions. Manitou reserves the right, at any time and without notice, to amend the specifications described and represented. The specifications provided do not bind the manufacturer. For more details, please contact your Manitou agent. This is not a contractually binding document. The presentation of the