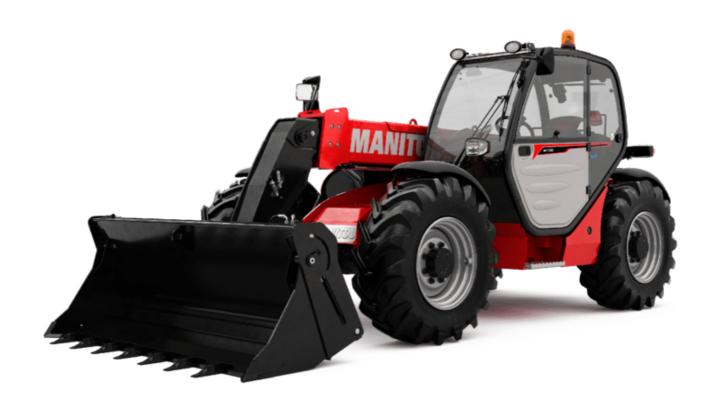

# MT-X 733

|                                             | мт-х 733 Created on November 21, 2024 at 6:51 P      |
|---------------------------------------------|------------------------------------------------------|
| Capacities                                  | Metric                                               |
| Max. capacity                               | 3300 kg                                              |
| Max. lifting height                         | 6.90 m                                               |
| Max. outreach                               | 3.90 m                                               |
| Breakout force with bucket                  | 7400 daN                                             |
| Weight and dimensions                       |                                                      |
| Overall length to carriage                  | I11 4.74 m                                           |
| Length to face of forks                     | 12 4.76 m                                            |
| Overall width                               | b1 2.26 m                                            |
| Overall height                              | h17 2.30 m                                           |
| Wheelbase                                   | y 2.81 m                                             |
| Ground clearance                            | m4 0.45 m                                            |
| Overall cab width                           | b4 0.89 m                                            |
| Tilt-up angle                               | a4 12 °                                              |
| Tilt-down angle                             | a5 114°                                              |
| External turning radius (over tyres)        | Wa1 3.80 m                                           |
| Unladen weight (with forks)                 | 7090 kg                                              |
| Overall weight                              | 6620 kg                                              |
| Tires type                                  | Pneumatic                                            |
| Standard tires                              | Alliance 400/80 - 24 - 162A8                         |
| Forks length / width / section              | 1/e/s 1200 mm x 125 mm x 45 mm                       |
| Performances                                | 1/e/s 1200 Hilli X 123 Hilli X 43 Hilli              |
| Lifting                                     | 7.20 s                                               |
|                                             | 7.20 S<br>5.50 S                                     |
| Lowering Extension                          | 6.50 s                                               |
|                                             | 0.30 S<br>5.40 s                                     |
| Retraction                                  |                                                      |
| Crowd                                       | 2.90 s                                               |
| Dump                                        | 2.80 s                                               |
| Engine                                      | Dubin                                                |
| Engine brand                                | Perkins                                              |
| Engine norm                                 | Stage IIIA                                           |
| Max. fuel sulphur content                   | 5000 ppm                                             |
| Engine model                                | 1104D-44 T                                           |
| Number of cylinders / Capacity of cylinders | 4 - 4400 cm³                                         |
| I.C. Engine power rating - Power            | 95 Hp / 70 kW                                        |
| Max. torque / Engine rotation               | 392 Nm @ 1400 rpm                                    |
| Drawbar pull (Laden)                        | 9000 daN                                             |
| Transmission                                |                                                      |
| Transmission type                           | Torque converter                                     |
| Number of gears (forward / reverse)         | 4/4                                                  |
| Max. travel speed                           | 27 km/h                                              |
| Parking brake                               | Manual                                               |
| Service brake                               | Oil-immersed multi-discs braking on front 8<br>axles |
| Hydraulics                                  |                                                      |
| Hydraulic pump type                         | Gear pump                                            |
| Hydraulic flow / Pressure                   | 104 l/min-250 bar                                    |
| Tank capacities                             |                                                      |
| Engine oil                                  | 10                                                   |
| Hydraulic oil                               | 128                                                  |
| Fuel tank                                   | 120                                                  |
| Noise and vibration                         |                                                      |
| Noise at driving position (LpA)             | 78 dB                                                |
| Noise to environment (LwA)                  | 104 dB                                               |
| Vibration on hands/arms                     | < 2.50 m/s <sup>2</sup>                              |
| Miscellaneous                               | × 2.30 III/S                                         |
|                                             | 2/2                                                  |
| Steering wheels (front / rear)              | 2/2                                                  |
| Drive wheels (front / rear)                 |                                                      |
| Safety / Safety cab homologation            | Standard EN 15000 / Cabin ROPS - FOPS le             |
| Controls                                    | JSM                                                  |