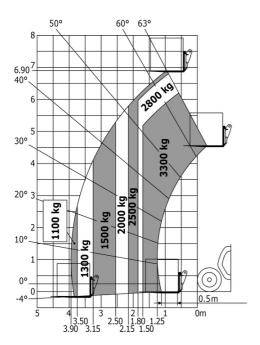

| < 2.50 m/s <sup>2</sup>                              |
| Miscellaneous                               | × 2.30 III/S                                         |
|                                             | 2/2                                                  |
| Steering wheels (front / rear)              | 2/2                                                  |
| Drive wheels (front / rear)                 |                                                      |
| Safety / Safety cab homologation            | Standard EN 15000 / Cabin ROPS - FOPS le             |
| Controls                                    | JSM                                                  |

## MT-X 733 - Dimensional drawing



### MT-X 733 - Load chart

### Machine on tires with forks Metric







#### **Head Office**

B.P. 249 - 430 rue de l'Aubinière 44150 Ancenis Cedex - France Tel: +33 (0)2 40 09 10 11 - Fax: +33 (0)2 40 09 10 97 www.manitou.com



This publication provides a description of the configuration versions and options for Manitou products, which may differ for equipment. The equipment presented in this brochure may be part of a series, as an option, or it may not be available, depending on the versions. Manitou reserves the right, at any time and without notice, to amend the specifications described and represented. The specifications provided do not bind the manufacturer. For more details, please contact your Manitou agent. This is not a contractually binding document. The presentation of the products is not contractually binding. List of specifications non-exh