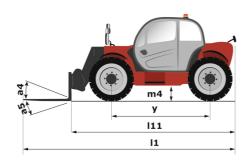

## MT-X 733 - Dimensional drawing

# MT-X 733

|                                             | мт-х 733 Created on November 21, 2024 at 6:51 P      |
|---------------------------------------------|------------------------------------------------------|
| Capacities                                  | Metric                                               |
| Max. capacity                               | 3300 kg                                              |
| Max. lifting height                         | 6.90 m                                               |
| Max. outreach                               | 3.90 m                                               |
| Breakout force with bucket                  | 7400 daN                                             |
| Weight and dimensions                       |                                                      |
| Overall length to carriage                  | I11 4.74 m                                           |
| Length to face of forks                     | 12 4.76 m                                            |
| Overall width                               | b1 2.26 m                                            |
| Overall height                              | h17 2.30 m                                           |
| Wheelbase                                   | y 2.81 m                                             |
| Ground clearance                            | m4 0.45 m                                            |
| Overall cab width                           | b4 0.89 m                                            |
| Tilt-up angle                               | a4 12 °                                              |
| Tilt-down angle                             | a5 114°                                              |
| External turning radius (over tyres)        | Wa1 3.80 m                                           |
| Unladen weight (with forks)                 | 7090 kg                                              |
| Overall weight                              | 6620 kg                                              |
| Tires type                                  | Pneumatic                                            |
| Standard tires                              | Alliance 400/80 - 24 - 162A8                         |
| Forks length / width / section              | 1/e/s 1200 mm x 125 mm x 45 mm                       |
| Performances                                | 1/e/s 1200 Hilli X 123 Hilli X 43 Hilli              |
| Lifting                                     | 7.20 s                                               |
|                                             | 7.20 S<br>5.50 S                                     |
| Lowering Extension                          | 6.50 s                                               |
|                                             | 0.30 S<br>5.40 s                                     |
| Retraction                                  |                                                      |
| Crowd                                       | 2.90 s                                               |
| Dump                                        | 2.80 s                                               |
| Engine                                      | Dubin                                                |
| Engine brand                                | Perkins                                              |
| Engine norm                                 | Stage IIIA                                           |
| Max. fuel sulphur content                   | 5000 ppm                                             |
| Engine model                                | 1104D-44 T                                           |
| Number of cylinders / Capacity of cylinders | 4 - 4400 cm³                                         |
| I.C. Engine power rating - Power            | 95 Hp / 70 kW                                        |
| Max. torque / Engine rotation               | 392 Nm @ 1400 rpm                                    |
| Drawbar pull (Laden)                        | 9000 daN                                             |
| Transmission                                |                                                      |
| Transmission type                           | Torque converter                                     |
| Number of gears (forward / reverse)         | 4/4                                                  |
| Max. travel speed                           | 27 km/h                                              |
| Parking brake                               | Manual                                               |
| Service brake                               | Oil-immersed multi-discs braking on front 8<br>axles |
| Hydraulics                                  |                                                      |
| Hydraulic pump type                         | Gear pump                                            |
| Hydraulic flow / Pressure                   | 104 l/min-250 bar                                    |
| Tank capacities                             |                                                      |
| Engine oil                                  | 10                                                   |
| Hydraulic oil                               | 128                                                  |
| Fuel tank                                   | 120                                                  |
| Noise and vibration                         |                                                      |
| Noise at driving position (LpA)             | 78 dB                                                |
| Noise to environment (LwA)                  | 104 dB                                               |
| Vibration on hands/arms                     | < 2.50 m/s <sup>2</sup>                              |
| Miscellaneous                               | × 2.30 III/S                                         |
|                                             | 2/2                                                  |
| Steering wheels (front / rear)              | 2/2                                                  |
| Drive wheels (front / rear)                 |                                                      |
| Safety / Safety cab homologation            | Standard EN 15000 / Cabin ROPS - FOPS le             |
| Controls                                    | JSM                                                  |