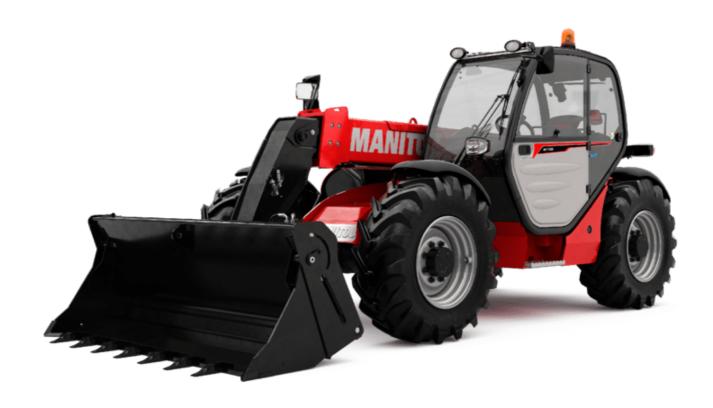

# MT-X 733

|                                                                                                                 | MT-X 733 Created on 21 November 2024 at 2:26 | PM U      |
|-----------------------------------------------------------------------------------------------------------------|----------------------------------------------|-----------|
| Capacities                                                                                                      | Metric                                       |           |
| Max. capacity                                                                                                   | 3300 kg                                      |           |
| Max. lifting height                                                                                             | 6.90 m                                       |           |
| Max. outreach                                                                                                   | 3.90 m                                       |           |
| Breakout force with bucket                                                                                      | 7400 daN                                     |           |
| Weight and dimensions                                                                                           |                                              |           |
| Overall length to carriage                                                                                      | l11 4.74 m                                   |           |
| Length to face of forks                                                                                         | l2 4.76 m                                    |           |
| Overall width                                                                                                   | b1 2.26 m                                    |           |
| Overall height                                                                                                  | h17 2.30 m                                   |           |
| Wheelbase                                                                                                       | y 2.81 m                                     |           |
| Ground clearance                                                                                                | m4 0.45 m                                    |           |
| Overall cab width                                                                                               | b4 0.89 m                                    |           |
| Filt-up angle                                                                                                   | a4 12°                                       |           |
| Filt-down angle                                                                                                 | a5 114°                                      |           |
| External turning radius (over tyres)                                                                            | Wa1 3.80 m                                   |           |
|                                                                                                                 | 7090 kg                                      |           |
| Juladen weight (with forks)                                                                                     | -                                            |           |
| Overall weight                                                                                                  | 6620 kg                                      |           |
| Tires type                                                                                                      | Pneumatic                                    |           |
| Standard tires                                                                                                  | Alliance 400/80 - 24 - 162A8                 |           |
| Forks length / width / section                                                                                  | I / e / s 1200 mm x 125 mm x 45 mm           |           |
| Performances                                                                                                    |                                              |           |
| Lifting                                                                                                         | 7.20 s                                       |           |
| Lowering                                                                                                        | 5.50 s                                       |           |
| Extension                                                                                                       | 6.50 s                                       |           |
| Retraction                                                                                                      | 5.40 s                                       |           |
| Crowd                                                                                                           | 2.90 s                                       |           |
| Dump                                                                                                            | 2.80 s                                       |           |
| Engine |                                              |           |
| Engine brand                                                                                                    | Perkins                                      |           |
| Engine norm                                                                                                     | Stage IIIA                                   |           |
| Max. fuel sulphur content                                                                                       | 5000 ppm                                     |           |
| Engine model                                                                                                    | 1104D-44 T                                   |           |
| Number of cylinders / Capacity of cylinders                                                                     | 4 - 4400 cm³                                 |           |
| .C. Engine power rating - Power                                                                                 | 95 Hp / 70 kW                                |           |
| Max. torque / Engine rotation                                                                                   | 392 Nm @ 1400 rpm                            |           |
| Drawbar pull (Laden)                                                                                            | 9000 daN                                     |           |
| Transmission                                                                                                    |                                              |           |
| Transmission type                                                                                               | Torque converter                             |           |
| Number of gears (forward / reverse)                                                                             | 4 / 4                                        |           |
| Max. travel speed                                                                                               | 27 km/h                                      |           |
| Parking brake                                                                                                   | Manual                                       |           |
|                                                                                                                 | Oil-immersed multi-discs braking on fro      | nt & roo  |
| Service brake                                                                                                   | axles                                        | iii a iea |
| lydraulics                                                                                                      |                                              |           |
| Hydraulic pump type                                                                                             | Gear pump                                    |           |
| Hydraulic flow / Pressure                                                                                       | 104 l/min-250 bar                            |           |
| Fank capacities                                                                                                 |                                              |           |
| Engine oil                                                                                                      | 10                                           |           |
| lydraulic oil                                                                                                   | 128 I                                        |           |
| iuel tank                                                                                                       | 120 I                                        |           |
| loise and vibration                                                                                             | 1201                                         |           |
| Noise and vibration  Voise at driving position (LpA)                                                            | 78 dB                                        |           |
|                                                                                                                 | 78 UB                                        |           |
| loise to environment (LwA)                                                                                      |                                              |           |
| /ibration on hands/arms                                                                                         | < 2.50 m/s <sup>2</sup>                      |           |
| Miscellaneous                                                                                                   |                                              |           |
| Steering wheels (front / rear)                                                                                  | 2/2                                          |           |
| Drive wheels (front / rear)                                                                                     | 2/2                                          |           |
| Safety / Safety cab homologation                                                                                | Standard EN 15000 / Cabin ROPS - FOPS        | level 2   |
| Controls                                                                                                        | JSM                                          |           |