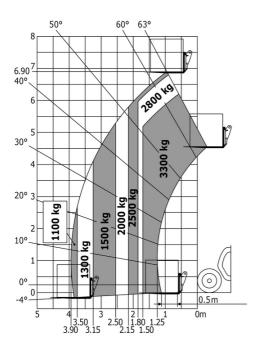

ering wheels (front / rear)                                                                                  | 2/2                                          |           |
| Drive wheels (front / rear)                                                                                     | 2/2                                          |           |
| Safety / Safety cab homologation                                                                                | Standard EN 15000 / Cabin ROPS - FOPS        | level 2   |
| Controls                                                                                                        | JSM                                          |           |

## MT-X 733 - Dimensional drawing



### MT-X 733 - Load chart

### Machine on tires with forks Metric







#### **Head Office**

B.P. 249 - 430 rue de l'Aubinière 44150 Ancenis Cedex - France Tel: +33 (0)2 40 09 10 11 - Fax: +33 (0)2 40 09 10 97 www.manitou.com



This publication provides a description of the configuration versions and options for Manitou products, which may differ for equipment. The equipment presented in this brochure may be part of a series, as an option, or it may not be available, depending on the versions. Manitou reserves the right, at any time and without notice, to amend the specifications described and represented. The specifications provided do not bind the manufacturer. For more details, please contact your Manitou agent. This is not a contractually binding document. The presentation of the products is not contractually binding. List of specifications non-exh