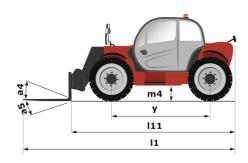

## MT-X 733 - Dimensional drawing

# MT-X 733

|                                                                                                                 | MT-X 733 Created on 21 November 2024 at 2:26 | PM U      |
|-----------------------------------------------------------------------------------------------------------------|----------------------------------------------|-----------|
| Capacities                                                                                                      | Metric                                       |           |
| Max. capacity                                                                                                   | 3300 kg                                      |           |
| Max. lifting height                                                                                             | 6.90 m                                       |           |
| Max. outreach                                                                                                   | 3.90 m                                       |           |
| Breakout force with bucket                                                                                      | 7400 daN                                     |           |
| Weight and dimensions                                                                                           |                                              |           |
| Overall length to carriage                                                                                      | l11 4.74 m                                   |           |
| Length to face of forks                                                                                         | l2 4.76 m                                    |           |
| Overall width                                                                                                   | b1 2.26 m                                    |           |
| Overall height                                                                                                  | h17 2.30 m                                   |           |
| Wheelbase                                                                                                       | y 2.81 m                                     |           |
| Ground clearance                                                                                                | m4 0.45 m                                    |           |
| Overall cab width                                                                                               | b4 0.89 m                                    |           |
| Filt-up angle                                                                                                   | a4 12°                                       |           |
| Filt-down angle                                                                                                 | a5 114°                                      |           |
| External turning radius (over tyres)                                                                            | Wa1 3.80 m                                   |           |
|                                                                                                                 | 7090 kg                                      |           |
| Juladen weight (with forks)                                                                                     | -                                            |           |
| Overall weight                                                                                                  | 6620 kg                                      |           |
| Tires type                                                                                                      | Pneumatic                                    |           |
| Standard tires                                                                                                  | Alliance 400/80 - 24 - 162A8                 |           |
| Forks length / width / section                                                                                  | I / e / s 1200 mm x 125 mm x 45 mm           |           |
| Performances                                                                                                    |                                              |           |
| Lifting                                                                                                         | 7.20 s                                       |           |
| Lowering                                                                                                        | 5.50 s                                       |           |
| Extension                                                                                                       | 6.50 s                                       |           |
| Retraction                                                                                                      | 5.40 s                                       |           |
| Crowd                                                                                                           | 2.90 s                                       |           |
| Dump                                                                                                            | 2.80 s                                       |           |
| Engine |                                              |           |
| Engine brand                                                                                                    | Perkins                                      |           |
| Engine norm                                                                                                     | Stage IIIA                                   |           |
| Max. fuel sulphur content                                                                                       | 5000 ppm                                     |           |
| Engine model                                                                                                    | 1104D-44 T                                   |           |
| Number of cylinders / Capacity of cylinders                                                                     | 4 - 4400 cm³                                 |           |
| .C. Engine power rating - Power                                                                                 | 95 Hp / 70 kW                                |           |
| Max. torque / Engine rotation                                                                                   | 392 Nm @ 1400 rpm                            |           |
| Drawbar pull (Laden)                                                                                            | 9000 daN                                     |           |
| Transmission                                                                                                    |                                              |           |
| Transmission type                                                                                               | Torque converter                             |           |
| Number of gears (forward / reverse)                                                                             | 4 / 4                                        |           |
| Max. travel speed                                                                                               | 27 km/h                                      |           |
| Parking brake                                                                                                   | Manual                                       |           |
|                                                                                                                 | Oil-immersed multi-discs braking on fro      | nt & roo  |
| Service brake                                                                                                   | axles                                        | iii a iea |
| lydraulics                                                                                                      |                                              |           |
| Hydraulic pump type                                                                                             | Gear pump                                    |           |
| Hydraulic flow / Pressure                                                                                       | 104 l/min-250 bar                            |           |
| Fank capacities                                                                                                 |                                              |           |
| Engine oil                                                                                                      | 10                                           |           |
| lydraulic oil                                                                                                   | 128 I                                        |           |
| iuel tank                                                                                                       | 120 I                                        |           |
| loise and vibration                                                                                             | 1201                                         |           |
| Noise and vibration  Voise at driving position (LpA)                                                            | 78 dB                                        |           |
|                                                                                                                 | 78 UB                                        |           |
| loise to environment (LwA)                                                                                      |                                              |           |
| /ibration on hands/arms                                                                                         | < 2.50 m/s <sup>2</sup>                      |           |
| Miscellaneous                                                                                                   |                                              |           |
| Steering wheels (front / rear)                                                                                  | 2/2                                          |           |
| Drive wheels (front / rear)                                                                                     | 2/2                                          |           |
| Safety / Safety cab homologation                                                                                | Standard EN 15000 / Cabin ROPS - FOPS        | level 2   |
| Controls                                                                                                        | JSM                                          |           |