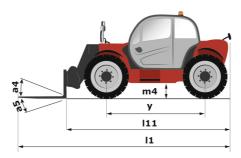

## MT-X 733 - Dimensional drawing

# MT-X 733

|                                                                  | MT-X 733 Crea | ited on 22 December 2024 at 1:07 AM UTC          |
|------------------------------------------------------------------|---------------|--------------------------------------------------|
| Capacities                                                       |               | Metric                                           |
| Max. capacity                                                    |               | 3300 kg                                          |
| Max. lifting height                                              |               | 6.90 m                                           |
| Max. outreach                                                    |               | 3.90 m                                           |
| Breakout force with bucket                                       |               | 7400 daN                                         |
| Weight and dimensions                                            |               |                                                  |
| Overall length to carriage                                       | l11           | 4.74 m                                           |
| Length to face of forks                                          | 12            | 4.76 m                                           |
| Overall width                                                    | b1            | 2.26 m                                           |
| Overall height                                                   | h17           | 2.30 m                                           |
| Wheelbase                                                        | у             | 2.81 m                                           |
| Ground clearance                                                 | m4            | 0.45 m                                           |
| Overall cab width                                                | b4            | 0.89 m                                           |
| Tilt-up angle                                                    | a4            | 12 °                                             |
| Tilt-down angle                                                  | a5            | 114 °                                            |
| External turning radius (over tyres)                             | Wa1           | 3.80 m                                           |
| Unladen weight (with forks)                                      |               | 7090 kg                                          |
| Overall weight                                                   |               | 6620 kg                                          |
| Tires type                                                       |               | Pneumatic                                        |
| Standard tires                                                   |               | Alliance 400/80 - 24 - 162A8                     |
| Forks length / width / section                                   | I/e/s         | 1200 mm x 125 mm x 45 mm                         |
| Performances                                                     |               |                                                  |
| Lifting                                                          |               | 7.20 s                                           |
| Lowering                                                         |               | 5.50 s                                           |
| Extension                                                        |               | 6.50 s                                           |
| Retraction                                                       |               | 5.40 s                                           |
| Crowd                                                            |               | 2.90 s                                           |
| Dump                                                             |               | 2.80 s                                           |
| Engine                                                           |               |                                                  |
| Engine brand                                                     |               | Perkins                                          |
| Engine norm                                                      |               | Stage IIIA                                       |
| Max. fuel sulphur content                                        |               | 5000 ppm                                         |
| Engine model                                                     |               | 1104D-44 T                                       |
| Number of cylinders / Capacity of cylinders                      |               | 4 - 4400 cm³                                     |
| I.C. Engine power rating - Power                                 |               | 95 Hp / 70 kW                                    |
| Max. torque / Engine rotation                                    |               | 392 Nm @ 1400 rpm                                |
| Drawbar pull (Laden)                                             |               | 9000 daN                                         |
| Transmission                                                     |               |                                                  |
| Transmission type                                                |               | Torque converter                                 |
| Number of gears (forward / reverse)                              |               | 4 / 4                                            |
| Max. travel speed                                                |               | 27 km/h                                          |
| Max. travel speed (may vary according to applicable regulations) |               | 27 km/h                                          |
| Parking brake                                                    |               | Manual                                           |
| Service brake                                                    |               | Oil-immersed multi-discs braking on front & rear |
| Hydraulics                                                       |               | axles                                            |
| Hydraulic pump type                                              |               | Gear pump                                        |
| Hydraulic flow / Pressure                                        |               | 104 l/min-250 bar                                |
| Tank capacities                                                  |               | 104 I/IIIII 200 Bul                              |
| Engine oil                                                       |               | 10                                               |
| Hydraulic oil                                                    |               | 128 I                                            |
| Fuel tank                                                        |               | 120                                              |
| Noise and vibration                                              |               | 1201                                             |
| Noise at driving position (LpA)                                  |               | 78 dB                                            |
| Noise to environment (LwA)                                       |               | 104 dB                                           |
| Vibration on hands/arms                                          |               | < 2.50 m/s <sup>2</sup>                          |
| Miscellaneous                                                    |               | × 2.50 III/ 5                                    |
| Steering wheels (front / rear)                                   |               | 2 / 2                                            |
| Drive wheels (front / rear)                                      |               | 2/2                                              |
| Safety / Safety cab homologation                                 |               | Standard EN 15000 / Cabin ROPS - FOPS level 2    |
| Controls                                                         |               | JSM                                              |
| Control                                                          |               | JUNI                                             |