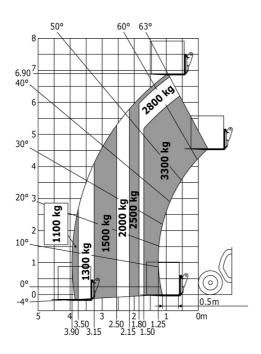

|
| Steering wheels (front / rear)                                   |               | 2 / 2                                            |
| Drive wheels (front / rear)                                      |               | 2/2                                              |
| Safety / Safety cab homologation                                 |               | Standard EN 15000 / Cabin ROPS - FOPS level 2    |
| Controls                                                         |               | JSM                                              |
| Control                                                          |               | JUNI                                             |

## MT-X 733 - Dimensional drawing



### MT-X 733 - Load chart

#### Machine on tires with forks Metric







#### **Head Office**

B.P. 249 - 430 rue de l'Aubinière 44150 Ancenis Cedex - France Tel: +33 (0)2 40 09 10 11 - Fax: +33 (0)2 40 09 10 97 www.manitou.com



This publication provides a description of the configuration versions and options for Manitou products, which may differ for equipment. The equipment presented in this brochure may be part of a series, as an option, or it may not be available, depending on the versions. Manitou reserves the right, at any time and without notice, to amend the specifications described and represented. The specifications provided do not bind the manufacturer. For more details, please contact your Manitou agent. This is not a contractually binding document. The presentation of the products is not contractually binding. List of specifications non-exh