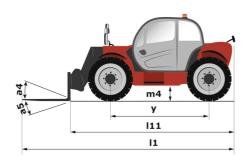

## MT-X 733 - Dimensional drawing

# MT-X 733

|                                             | MT-X 733 Created on November 21, 2024 at 4:29 PM U |
|---------------------------------------------|----------------------------------------------------|
| Capacities                                  | Metric                                             |
| Max. capacity                               | 3300 kg                                            |
| Max. lifting height                         | 6.90 m                                             |
| Max. outreach                               | 3.90 m                                             |
| Breakout force with bucket                  | 7400 daN                                           |
| Weight and dimensions                       |                                                    |
| Overall length to carriage                  | l11 4.74 m                                         |
| Length to face of forks                     | 12 4.76 m                                          |
| Overall width                               | b1 2.26 m                                          |
| Overall height                              | h17 2.30 m                                         |
| Wheelbase                                   | y 2.81 m                                           |
| Ground clearance                            | m4 0.45 m                                          |
| Overall cab width                           | b4 0.89 m                                          |
| Tilt-up angle                               | a4 12 °                                            |
| Tilt-down angle                             | a5 114 °                                           |
|                                             | Wa1 3.80 m                                         |
| External tuming radius (over tyres)         | 7090 kg                                            |
| Unladen weight (with forks)                 | •                                                  |
| Overall weight                              | 6620 kg                                            |
| Tires type                                  | Pneumatic                                          |
| Standard tires                              | Alliance 400/80 - 24 - 162A8                       |
| Forks length / width / section              | I / e / s 1200 mm x 125 mm x 45 mm                 |
| Performances                                |                                                    |
| Lifting                                     | 7.20 s                                             |
| Lowering                                    | 5.50 s                                             |
| Extension                                   | 6.50 s                                             |
| Retraction                                  | 5.40 s                                             |
| Crowd                                       | 2.90 s                                             |
| Dump                                        | 2.80 s                                             |
| Engine                                      |                                                    |
| Engine brand                                | Perkins                                            |
| Engine norm                                 | Stage IIIA                                         |
| Max. fuel sulphur content                   | 5000 ppm                                           |
| Engine model                                | 1104D-44 T                                         |
| Number of cylinders / Capacity of cylinders | 4 - 4400 cm <sup>3</sup>                           |
| I.C. Engine power rating - Power            | 95 Hp / 70 kW                                      |
| Max. torque / Engine rotation               | 392 Nm @ 1400 rpm                                  |
| Drawbar pull (Laden)                        | 9000 daN                                           |
| Transmission                                |                                                    |
| Transmission type                           | Torque converter                                   |
| Number of gears (forward / reverse)         | 4/4                                                |
| Max. travel speed                           | 27 km/h                                            |
| Parking brake                               | Manual                                             |
|                                             | Oil-immersed multi-discs braking on front & real   |
| Service brake                               | axles                                              |
| Hydraulics                                  |                                                    |
| Hydraulic pump type                         | Gear pump                                          |
| Hydraulic flow / Pressure                   | 104 l/min-250 bar                                  |
| Tank capacities                             |                                                    |
| Engine oil                                  | 10                                                 |
| Hydraulic oil                               | 128                                                |
| Fuel tank                                   | 120                                                |
| Noise and vibration                         |                                                    |
| Noise at driving position (LpA)             | 78 dB                                              |
| Noise to environment (LwA)                  | 104 dB                                             |
| Vibration on hands/arms                     | < 2.50 m/s <sup>2</sup>                            |
| Miscellaneous                               |                                                    |
| Steering wheels (front / rear)              | 2/2                                                |
| Drive wheels (front / rear)                 | 2/2                                                |
| Safety / Safety cab homologation            | Standard EN 15000 / Cabin ROPS - FOPS level 2      |
| Controls                                    | JSM                                                |