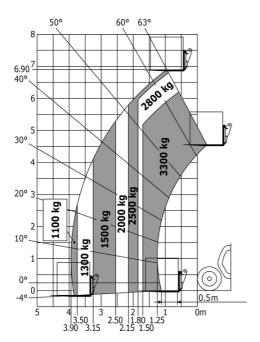

### MT-X 733 - Load chart

### Machine on tires with forks Metric

# MT-X 733

|                                             | MT-X 733 Created on November 21, 2024 at 4:29 PM U |
|---------------------------------------------|----------------------------------------------------|
| Capacities                                  | Metric                                             |
| Max. capacity                               | 3300 kg                                            |
| Max. lifting height                         | 6.90 m                                             |
| Max. outreach                               | 3.90 m                                             |
| Breakout force with bucket                  | 7400 daN                                           |
| Weight and dimensions                       |                                                    |
| Overall length to carriage                  | l11 4.74 m                                         |
| Length to face of forks                     | 12 4.76 m                                          |
| Overall width                               | b1 2.26 m                                          |
| Overall height                              | h17 2.30 m                                         |
| Wheelbase                                   | y 2.81 m                                           |
| Ground clearance                            | m4 0.45 m                                          |
| Overall cab width                           | b4 0.89 m                                          |
| Tilt-up angle                               | a4 12 °                                            |
| Tilt-down angle                             | a5 114 °                                           |
|                                             | Wa1 3.80 m                                         |
| External tuming radius (over tyres)         | 7090 kg                                            |
| Unladen weight (with forks)                 | •                                                  |
| Overall weight                              | 6620 kg                                            |
| Tires type                                  | Pneumatic                                          |
| Standard tires                              | Alliance 400/80 - 24 - 162A8                       |
| Forks length / width / section              | I / e / s 1200 mm x 125 mm x 45 mm                 |
| Performances                                |                                                    |
| Lifting                                     | 7.20 s                                             |
| Lowering                                    | 5.50 s                                             |
| Extension                                   | 6.50 s                                             |
| Retraction                                  | 5.40 s                                             |
| Crowd                                       | 2.90 s                                             |
| Dump                                        | 2.80 s                                             |
| Engine                                      |                                                    |
| Engine brand                                | Perkins                                            |
| Engine norm                                 | Stage IIIA                                         |
| Max. fuel sulphur content                   | 5000 ppm                                           |
| Engine model                                | 1104D-44 T                                         |
| Number of cylinders / Capacity of cylinders | 4 - 4400 cm <sup>3</sup>                           |
| I.C. Engine power rating - Power            | 95 Hp / 70 kW                                      |
| Max. torque / Engine rotation               | 392 Nm @ 1400 rpm                                  |
| Drawbar pull (Laden)                        | 9000 daN                                           |
| Transmission                                |                                                    |
| Transmission type                           | Torque converter                                   |
| Number of gears (forward / reverse)         | 4/4                                                |
| Max. travel speed                           | 27 km/h                                            |
| Parking brake                               | Manual                                             |
|                                             | Oil-immersed multi-discs braking on front & real   |
| Service brake                               | axles                                              |
| Hydraulics                                  |                                                    |
| Hydraulic pump type                         | Gear pump                                          |
| Hydraulic flow / Pressure                   | 104 l/min-250 bar                                  |
| Tank capacities                             |                                                    |
| Engine oil                                  | 10                                                 |
| Hydraulic oil                               | 128                                                |
| Fuel tank                                   | 120                                                |
| Noise and vibration                         |                                                    |
| Noise at driving position (LpA)             | 78 dB                                              |
| Noise to environment (LwA)                  | 104 dB                                             |
| Vibration on hands/arms                     | < 2.50 m/s <sup>2</sup>                            |
| Miscellaneous                               |                                                    |
| Steering wheels (front / rear)              | 2/2                                                |
| Drive wheels (front / rear)                 | 2/2                                                |
| Safety / Safety cab homologation            | Standard EN 15000 / Cabin ROPS - FOPS level 2      |
| Controls                                    | JSM                                                |