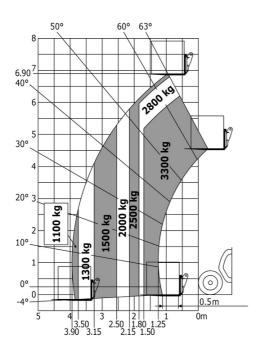

## MT-X 733

|                                                                  | мт-х 733 Created on December 22, 2024 at 2:10 AM U        |
|------------------------------------------------------------------|-----------------------------------------------------------|
| Capacities                                                       | Metric                                                    |
| Max. capacity                                                    | 3300 kg                                                   |
| Max. lifting height                                              | 6.90 m                                                    |
| Max. outreach                                                    | 3.90 m                                                    |
| Breakout force with bucket                                       | 7400 daN                                                  |
| Weight and dimensions                                            |                                                           |
| Overall length to carriage                                       | l11 4.74 m                                                |
| Length to face of forks                                          | l2 4.76 m                                                 |
| Overall width                                                    | b1 2.26 m                                                 |
| Overall height                                                   | h17 2.30 m                                                |
| Wheelbase                                                        | y 2.81 m                                                  |
| Ground clearance                                                 | m4 0.45 m                                                 |
| Overall cab width                                                | b4 0.89 m                                                 |
| Tilt-up angle                                                    | a4 12 °                                                   |
| Tilt-down angle                                                  | a5 114 °                                                  |
| External tuming radius (over tyres)                              | Wa1 3.80 m                                                |
| Unladen weight (with forks)                                      | 7090 kg                                                   |
| Overall weight                                                   | 6620 kg                                                   |
| Tires type                                                       | Pneumatic                                                 |
| Standard tires                                                   | Alliance 400/80 - 24 - 162A8                              |
| Forks length / width / section                                   | 1/e/s 1200 mm x 125 mm x 45 mm                            |
| Performances                                                     | 17 C / 3                                                  |
| Lifting                                                          | 7.20 s                                                    |
|                                                                  | 5.50 s                                                    |
| Lowering<br>Extension                                            | 6.50 s                                                    |
| Retraction                                                       | 5.40 s                                                    |
|                                                                  | 2.90 s                                                    |
| Crowd                                                            |                                                           |
| Dump<br>Facino                                                   | 2.80 s                                                    |
| Engine<br>Engine brand                                           | Perkins                                                   |
| Engine oran                                                      | Stage IIIA                                                |
| Max. fuel sulphur content                                        | 5000 ppm                                                  |
| Engine model                                                     | 1104D-44 Т                                                |
| Number of cylinders / Capacity of cylinders                      | 4 - 4400 cm <sup>3</sup>                                  |
| I.C. Engine power rating - Power                                 | 95 Hp / 70 kW                                             |
|                                                                  |                                                           |
| Max. torque / Engine rotation                                    | 392 Nm @ 1400 rpm<br>9000 daN                             |
| Drawbar pull (Laden)<br>Transmission                             | 9000 dan                                                  |
| Transmission type                                                | Torque converter                                          |
| •                                                                | 4 / 4                                                     |
| Number of gears (forward / reverse)                              | 4 / 4<br>27 km/h                                          |
| Max. travel speed                                                |                                                           |
| Max. travel speed (may vary according to applicable regulations) | 27 km/h                                                   |
| Parking brake                                                    | Manual                                                    |
| Service brake                                                    | Oil-immersed multi-discs braking on front & rear<br>axles |
| Hydraulics                                                       |                                                           |
| Hydraulic pump type                                              | Gear pump                                                 |
| Hydraulic flow / Pressure                                        | 104 l/min-250 bar                                         |
| Tank capacities                                                  |                                                           |
| Engine oil                                                       | 10                                                        |
| Hydraulic oil                                                    | 128                                                       |
| Fuel tank                                                        | 120 l                                                     |
| Noise and vibration                                              |                                                           |
| Noise at driving position (LpA)                                  | 78 dB                                                     |
| Noise to environment (LwA)                                       | 104 dB                                                    |
| Vibration on hands/arms                                          | < 2.50 m/s²                                               |
| Miscellaneous                                                    |                                                           |
| Steering wheels (front / rear)                                   | 2/2                                                       |
| Drive wheels (front / rear)                                      | 2/2                                                       |
| Safety / Safety cab homologation                                 | Standard EN 15000 / Cabin ROPS - FOPS level 2             |
| Controls                                                         | JSM                                                       |

## MT-X 733 - Dimensional drawing

MT-X 733 - Load chart

## Machine on tires with forks Metric