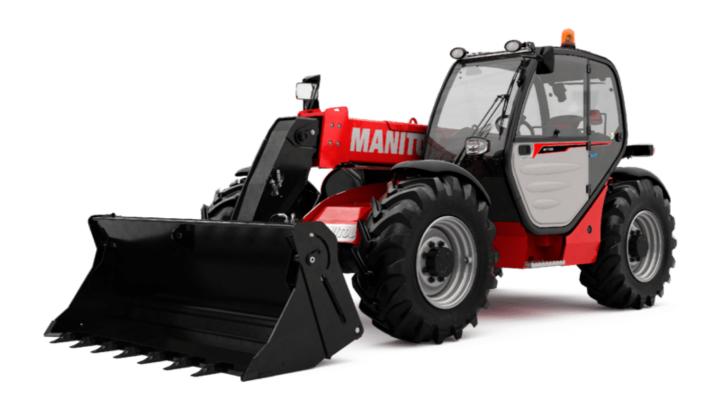

## MT-X 733

|                                                                  | мт-х 733 Created on December 22, 2024 at 2:10 AM U        |
|------------------------------------------------------------------|-----------------------------------------------------------|
| Capacities                                                       | Metric                                                    |
| Max. capacity                                                    | 3300 kg                                                   |
| Max. lifting height                                              | 6.90 m                                                    |
| Max. outreach                                                    | 3.90 m                                                    |
| Breakout force with bucket                                       | 7400 daN                                                  |
| Weight and dimensions                                            |                                                           |
| Overall length to carriage                                       | l11 4.74 m                                                |
| Length to face of forks                                          | l2 4.76 m                                                 |
| Overall width                                                    | b1 2.26 m                                                 |
| Overall height                                                   | h17 2.30 m                                                |
| Wheelbase                                                        | y 2.81 m                                                  |
| Ground clearance                                                 | m4 0.45 m                                                 |
| Overall cab width                                                | b4 0.89 m                                                 |
| Tilt-up angle                                                    | a4 12 °                                                   |
| Tilt-down angle                                                  | a5 114 °                                                  |
| External tuming radius (over tyres)                              | Wa1 3.80 m                                                |
| Unladen weight (with forks)                                      | 7090 kg                                                   |
| Overall weight                                                   | 6620 kg                                                   |
| Tires type                                                       | Pneumatic                                                 |
| Standard tires                                                   | Alliance 400/80 - 24 - 162A8                              |
| Forks length / width / section                                   | 1/e/s 1200 mm x 125 mm x 45 mm                            |
| Performances                                                     | 17 C / 3                                                  |
| Lifting                                                          | 7.20 s                                                    |
|                                                                  | 5.50 s                                                    |
| Lowering<br>Extension                                            | 6.50 s                                                    |
| Retraction                                                       | 5.40 s                                                    |
|                                                                  | 2.90 s                                                    |
| Crowd                                                            |                                                           |
| Dump<br>Facino                                                   | 2.80 s                                                    |
| Engine<br>Engine brand                                           | Perkins                                                   |
| Engine oran                                                      | Stage IIIA                                                |
| Max. fuel sulphur content                                        | 5000 ppm                                                  |
| Engine model                                                     | 1104D-44 Т                                                |
| Number of cylinders / Capacity of cylinders                      | 4 - 4400 cm <sup>3</sup>                                  |
| I.C. Engine power rating - Power                                 | 95 Hp / 70 kW                                             |
|                                                                  |                                                           |
| Max. torque / Engine rotation                                    | 392 Nm @ 1400 rpm<br>9000 daN                             |
| Drawbar pull (Laden)<br>Transmission                             | 9000 dan                                                  |
| Transmission type                                                | Torque converter                                          |
| •                                                                | 4 / 4                                                     |
| Number of gears (forward / reverse)                              | 4 / 4<br>27 km/h                                          |
| Max. travel speed                                                |                                                           |
| Max. travel speed (may vary according to applicable regulations) | 27 km/h                                                   |
| Parking brake                                                    | Manual                                                    |
| Service brake                                                    | Oil-immersed multi-discs braking on front & rear<br>axles |
| Hydraulics                                                       |                                                           |
| Hydraulic pump type                                              | Gear pump                                                 |
| Hydraulic flow / Pressure                                        | 104 l/min-250 bar                                         |
| Tank capacities                                                  |                                                           |
| Engine oil                                                       | 10                                                        |
| Hydraulic oil                                                    | 128                                                       |
| Fuel tank                                                        | 120 l                                                     |
| Noise and vibration                                              |                                                           |
| Noise at driving position (LpA)                                  | 78 dB                                                     |
| Noise to environment (LwA)                                       | 104 dB                                                    |
| Vibration on hands/arms                                          | < 2.50 m/s²                                               |
| Miscellaneous                                                    |                                                           |
| Steering wheels (front / rear)                                   | 2/2                                                       |
| Drive wheels (front / rear)                                      | 2/2                                                       |
| Safety / Safety cab homologation                                 | Standard EN 15000 / Cabin ROPS - FOPS level 2             |
| Controls                                                         | JSM                                                       |