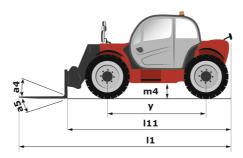

## MT-X 733

|                                                                  | мт-х 733 Created on December 22, 2024 at 2:10 AM U        |
|------------------------------------------------------------------|-----------------------------------------------------------|
| Capacities                                                       | Metric                                                    |
| Max. capacity                                                    | 3300 kg                                                   |
| Max. lifting height                                              | 6.90 m                                                    |
| Max. outreach                                                    | 3.90 m                                                    |
| Breakout force with bucket                                       | 7400 daN                                                  |
| Weight and dimensions                                            |                                                           |
| Overall length to carriage                                       | l11 4.74 m                                                |
| Length to face of forks                                          | l2 4.76 m                                                 |
| Overall width                                                    | b1 2.26 m                                                 |
| Overall height                                                   | h17 2.30 m                                                |
| Wheelbase                                                        | y 2.81 m                                                  |
| Ground clearance                                                 | m4 0.45 m                                                 |
| Overall cab width                                                | b4 0.89 m                                                 |
| Tilt-up angle                                                    | a4 12 °                                                   |
| Tilt-down angle                                                  | a5 114 °                                                  |
| External tuming radius (over tyres)                              | Wa1 3.80 m                                                |
| Unladen weight (with forks)                                      | 7090 kg                                                   |
| Overall weight                                                   | 6620 kg                                                   |
| Tires type                                                       | Pneumatic                                                 |
| Standard tires                                                   | Alliance 400/80 - 24 - 162A8                              |
| Forks length / width / section                                   | 1/e/s 1200 mm x 125 mm x 45 mm                            |
| Performances                                                     | 17 C / 3                                                  |
| Lifting                                                          | 7.20 s                                                    |
|                                                                  | 5.50 s                                                    |
| Lowering<br>Extension                                            | 6.50 s                                                    |
| Retraction                                                       | 5.40 s                                                    |
|                                                                  | 2.90 s                                                    |
| Crowd                                                            |                                                           |
| Dump<br>Facino                                                   | 2.80 s                                                    |
| Engine<br>Engine brand                                           | Perkins                                                   |
| Engine oran                                                      | Stage IIIA                                                |
| Max. fuel sulphur content                                        | 5000 ppm                                                  |
| Engine model                                                     | 1104D-44 Т                                                |
| Number of cylinders / Capacity of cylinders                      | 4 - 4400 cm <sup>3</sup>                                  |
| I.C. Engine power rating - Power                                 | 95 Hp / 70 kW                                             |
|                                                                  |                                                           |
| Max. torque / Engine rotation                                    | 392 Nm @ 1400 rpm<br>9000 daN                             |
| Drawbar pull (Laden)<br>Transmission                             | 9000 dan                                                  |
| Transmission type                                                | Torque converter                                          |
| •                                                                | 4 / 4                                                     |
| Number of gears (forward / reverse)                              | 4 / 4<br>27 km/h                                          |
| Max. travel speed                                                |                                                           |
| Max. travel speed (may vary according to applicable regulations) | 27 km/h                                                   |
| Parking brake                                                    | Manual                                                    |
| Service brake                                                    | Oil-immersed multi-discs braking on front & rear<br>axles |
| Hydraulics                                                       |                                                           |
| Hydraulic pump type                                              | Gear pump                                                 |
| Hydraulic flow / Pressure                                        | 104 l/min-250 bar                                         |
| Tank capacities                                                  |                                                           |
| Engine oil                                                       | 10                                                        |
| Hydraulic oil                                                    | 128                                                       |
| Fuel tank                                                        | 120 l                                                     |
| Noise and vibration                                              |                                                           |
| Noise at driving position (LpA)                                  | 78 dB                                                     |
| Noise to environment (LwA)                                       | 104 dB                                                    |
| Vibration on hands/arms                                          | < 2.50 m/s²                                               |
| Miscellaneous                                                    |                                                           |
| Steering wheels (front / rear)                                   | 2/2                                                       |
| Drive wheels (front / rear)                                      | 2/2                                                       |
| Safety / Safety cab homologation                                 | Standard EN 15000 / Cabin ROPS - FOPS level 2             |
| Controls                                                         | JSM                                                       |

## MT-X 733 - Dimensional drawing

MT-X 733 - Load chart