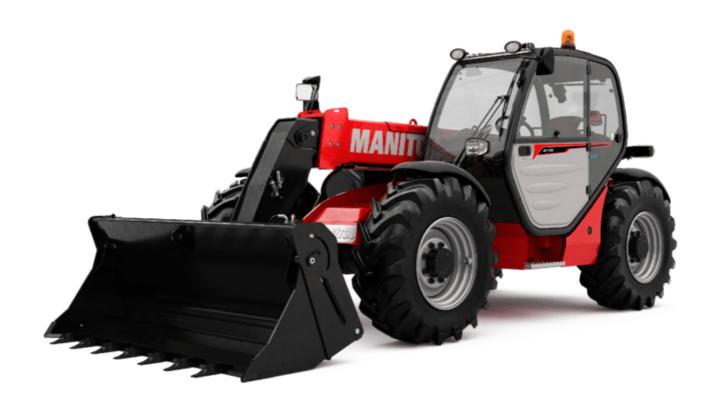

Technical sheet:

## MT-X 733

|                                                                  | мт-х 733 Created on December 21, 2024 at 5:51 PM | 1 UTC |
|------------------------------------------------------------------|--------------------------------------------------|-------|
| Capacities                                                       | Metric                                           |       |
| Max. capacity                                                    | 3300 kg                                          |       |
| Max. lifting height                                              | 6.90 m                                           |       |
| Max. outreach                                                    | 3.90 m                                           |       |
| Breakout force with bucket                                       | 7400 daN                                         |       |
| Weight and dimensions                                            | 7400 duli                                        |       |
| Overall length to carriage                                       | l11 4.74 m                                       |       |
| Length to face of forks                                          | 12 4.76 m                                        |       |
| Overall width                                                    | b1 2.26 m                                        |       |
|                                                                  | h17 2.30 m                                       |       |
| Overall height                                                   |                                                  |       |
| Wheelbase<br>Ground clearance                                    | y 2.81 m                                         |       |
|                                                                  | m4 0.45 m                                        |       |
| Overall cab width                                                | b4 0.89 m                                        |       |
| Tilt-up angle                                                    | a4 12 °                                          |       |
| Tilt-down angle                                                  | a5 114°                                          |       |
| External turning radius (over tyres)                             | Wa1 3.80 m                                       |       |
| Unladen weight (with forks)                                      | 7090 kg                                          |       |
| Overall weight                                                   | 6620 kg                                          |       |
| Tires type                                                       | Pneumatic                                        |       |
| Standard tires                                                   | Alliance 400/80 - 24 - 162A8                     |       |
| Forks length / width / section                                   | I / e / s 1200 mm x 125 mm x 45 mm               |       |
| Performances                                                     |                                                  |       |
| Lifting                                                          | 7.20 s                                           |       |
| Lowering                                                         | 5.50 s                                           |       |
| Extension                                                        | 6.50 s                                           |       |
| Retraction                                                       | 5.40 s                                           |       |
| Crowd                                                            | 2.90 s                                           |       |
| Dump                                                             | 2.80 s                                           |       |
| Engine                                                           |                                                  |       |
| Engine brand                                                     | Perkins                                          |       |
| Engine norm                                                      | Stage IIIA                                       |       |
| Max. fuel sulphur content                                        | 5000 ppm                                         |       |
| Engine model                                                     | 1104D-44 T                                       |       |
| Number of cylinders / Capacity of cylinders                      | 4 - 4400 cm³                                     |       |
| I.C. Engine power rating - Power                                 | 95 Hp / 70 kW                                    |       |
| Max. torque / Engine rotation                                    | 392 Nm @ 1400 rpm                                |       |
| Drawbar pull (Laden)                                             | 9000 daN                                         |       |
| Transmission                                                     |                                                  |       |
| Transmission type                                                | Torque converter                                 |       |
| Number of gears (forward / reverse)                              | 4 / 4                                            |       |
| Max. travel speed                                                | 27 km/h                                          |       |
| Max. travel speed (may vary according to applicable regulations) | 27 km/h                                          |       |
| Parking brake                                                    | Manual                                           |       |
|                                                                  | Oil-immersed multi-discs braking on front & r    | ear   |
| Service brake                                                    | axles                                            |       |
| Hydraulics                                                       |                                                  |       |
| Hydraulic pump type                                              | Gear pump                                        |       |
| Hydraulic flow / Pressure                                        | 104 l/min-250 bar                                |       |
| Tank capacities                                                  |                                                  |       |
| Engine oil                                                       | 10                                               |       |
| Hydraulic oil                                                    | 128                                              |       |
| Fuel tank                                                        | 120 I                                            |       |
| Noise and vibration                                              |                                                  |       |
| Noise at driving position (LpA)                                  | 78 dB                                            |       |
| Noise to environment (LwA)                                       | 104 dB                                           |       |
| Vibration on hands/arms                                          | < 2.50 m/s <sup>2</sup>                          |       |
| Miscellaneous                                                    |                                                  |       |
| Steering wheels (front / rear)                                   | 2/2                                              |       |
| Drive wheels (front / rear)                                      | 2/2                                              |       |
| Safety / Safety cab homologation                                 | Standard EN 15000 / Cabin ROPS - FOPS leve       | el 2  |
| Controls                                                         | JSM                                              |       |
|                                                                  | <del></del>                                      |       |