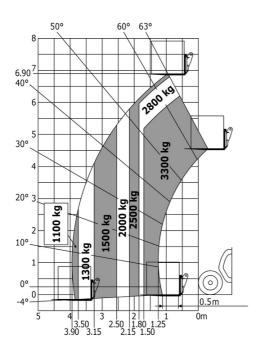

## MT-X 733 - Dimensional drawing

MT-X 733 - Load chart

## Machine on tires with forks Metric

## MT-X 733

|                                                                  | мт-х 733 Created on December 21, 2024 at 5:51 PM | 1 UTC |
|------------------------------------------------------------------|--------------------------------------------------|-------|
| Capacities                                                       | Metric                                           |       |
| Max. capacity                                                    | 3300 kg                                          |       |
| Max. lifting height                                              | 6.90 m                                           |       |
| Max. outreach                                                    | 3.90 m                                           |       |
| Breakout force with bucket                                       | 7400 daN                                         |       |
| Weight and dimensions                                            | 7400 duli                                        |       |
| Overall length to carriage                                       | l11 4.74 m                                       |       |
| Length to face of forks                                          | 12 4.76 m                                        |       |
| Overall width                                                    | b1 2.26 m                                        |       |
|                                                                  | h17 2.30 m                                       |       |
| Overall height                                                   |                                                  |       |
| Wheelbase<br>Ground clearance                                    | y 2.81 m                                         |       |
|                                                                  | m4 0.45 m                                        |       |
| Overall cab width                                                | b4 0.89 m                                        |       |
| Tilt-up angle                                                    | a4 12 °                                          |       |
| Tilt-down angle                                                  | a5 114°                                          |       |
| External turning radius (over tyres)                             | Wa1 3.80 m                                       |       |
| Unladen weight (with forks)                                      | 7090 kg                                          |       |
| Overall weight                                                   | 6620 kg                                          |       |
| Tires type                                                       | Pneumatic                                        |       |
| Standard tires                                                   | Alliance 400/80 - 24 - 162A8                     |       |
| Forks length / width / section                                   | I / e / s 1200 mm x 125 mm x 45 mm               |       |
| Performances                                                     |                                                  |       |
| Lifting                                                          | 7.20 s                                           |       |
| Lowering                                                         | 5.50 s                                           |       |
| Extension                                                        | 6.50 s                                           |       |
| Retraction                                                       | 5.40 s                                           |       |
| Crowd                                                            | 2.90 s                                           |       |
| Dump                                                             | 2.80 s                                           |       |
| Engine                                                           |                                                  |       |
| Engine brand                                                     | Perkins                                          |       |
| Engine norm                                                      | Stage IIIA                                       |       |
| Max. fuel sulphur content                                        | 5000 ppm                                         |       |
| Engine model                                                     | 1104D-44 T                                       |       |
| Number of cylinders / Capacity of cylinders                      | 4 - 4400 cm³                                     |       |
| I.C. Engine power rating - Power                                 | 95 Hp / 70 kW                                    |       |
| Max. torque / Engine rotation                                    | 392 Nm @ 1400 rpm                                |       |
| Drawbar pull (Laden)                                             | 9000 daN                                         |       |
| Transmission                                                     |                                                  |       |
| Transmission type                                                | Torque converter                                 |       |
| Number of gears (forward / reverse)                              | 4 / 4                                            |       |
| Max. travel speed                                                | 27 km/h                                          |       |
| Max. travel speed (may vary according to applicable regulations) | 27 km/h                                          |       |
| Parking brake                                                    | Manual                                           |       |
|                                                                  | Oil-immersed multi-discs braking on front & r    | ear   |
| Service brake                                                    | axles                                            |       |
| Hydraulics                                                       |                                                  |       |
| Hydraulic pump type                                              | Gear pump                                        |       |
| Hydraulic flow / Pressure                                        | 104 l/min-250 bar                                |       |
| Tank capacities                                                  |                                                  |       |
| Engine oil                                                       | 10                                               |       |
| Hydraulic oil                                                    | 128                                              |       |
| Fuel tank                                                        | 120 I                                            |       |
| Noise and vibration                                              |                                                  |       |
| Noise at driving position (LpA)                                  | 78 dB                                            |       |
| Noise to environment (LwA)                                       | 104 dB                                           |       |
| Vibration on hands/arms                                          | < 2.50 m/s <sup>2</sup>                          |       |
| Miscellaneous                                                    |                                                  |       |
| Steering wheels (front / rear)                                   | 2/2                                              |       |
| Drive wheels (front / rear)                                      | 2/2                                              |       |
| Safety / Safety cab homologation                                 | Standard EN 15000 / Cabin ROPS - FOPS leve       | el 2  |
| Controls                                                         | JSM                                              |       |
|                                                                  | <del></del>                                      |       |