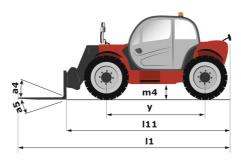

## MT-X 733 - Dimensional drawing

MT-X 733 - Load chart

## Machine on tires with forks Metric

## MT-X 733

|                                                                  | мт-х 733 Created on December 21, 2024 at 5:51 PM | 1 UTC |
|------------------------------------------------------------------|--------------------------------------------------|-------|
| Capacities                                                       | Metric                                           |       |
| Max. capacity                                                    | 3300 kg                                          |       |
| Max. lifting height                                              | 6.90 m                                           |       |
| Max. outreach                                                    | 3.90 m                                           |       |
| Breakout force with bucket                                       | 7400 daN                                         |       |
| Weight and dimensions                                            | 7400 duli                                        |       |
| Overall length to carriage                                       | l11 4.74 m                                       |       |
| Length to face of forks                                          | 12 4.76 m                                        |       |
| Overall width                                                    | b1 2.26 m                                        |       |
|                                                                  | h17 2.30 m                                       |       |
| Overall height                                                   |                                                  |       |
| Wheelbase<br>Ground clearance                                    | y 2.81 m                                         |       |
|                                                                  | m4 0.45 m                                        |       |
| Overall cab width                                                | b4 0.89 m                                        |       |
| Tilt-up angle                                                    | a4 12 °                                          |       |
| Tilt-down angle                                                  | a5 114°                                          |       |
| External turning radius (over tyres)                             | Wa1 3.80 m                                       |       |
| Unladen weight (with forks)                                      | 7090 kg                                          |       |
| Overall weight                                                   | 6620 kg                                          |       |
| Tires type                                                       | Pneumatic                                        |       |
| Standard tires                                                   | Alliance 400/80 - 24 - 162A8                     |       |
| Forks length / width / section                                   | I / e / s 1200 mm x 125 mm x 45 mm               |       |
| Performances                                                     |                                                  |       |
| Lifting                                                          | 7.20 s                                           |       |
| Lowering                                                         | 5.50 s                                           |       |
| Extension                                                        | 6.50 s                                           |       |
| Retraction                                                       | 5.40 s                                           |       |
| Crowd                                                            | 2.90 s                                           |       |
| Dump                                                             | 2.80 s                                           |       |
| Engine                                                           |                                                  |       |
| Engine brand                                                     | Perkins                                          |       |
| Engine norm                                                      | Stage IIIA                                       |       |
| Max. fuel sulphur content                                        | 5000 ppm                                         |       |
| Engine model                                                     | 1104D-44 T                                       |       |
| Number of cylinders / Capacity of cylinders                      | 4 - 4400 cm³                                     |       |
| I.C. Engine power rating - Power                                 | 95 Hp / 70 kW                                    |       |
| Max. torque / Engine rotation                                    | 392 Nm @ 1400 rpm                                |       |
| Drawbar pull (Laden)                                             | 9000 daN                                         |       |
| Transmission                                                     |                                                  |       |
| Transmission type                                                | Torque converter                                 |       |
| Number of gears (forward / reverse)                              | 4 / 4                                            |       |
| Max. travel speed                                                | 27 km/h                                          |       |
| Max. travel speed (may vary according to applicable regulations) | 27 km/h                                          |       |
| Parking brake                                                    | Manual                                           |       |
|                                                                  | Oil-immersed multi-discs braking on front & r    | ear   |
| Service brake                                                    | axles                                            |       |
| Hydraulics                                                       |                                                  |       |
| Hydraulic pump type                                              | Gear pump                                        |       |
| Hydraulic flow / Pressure                                        | 104 l/min-250 bar                                |       |
| Tank capacities                                                  |                                                  |       |
| Engine oil                                                       | 10                                               |       |
| Hydraulic oil                                                    | 128                                              |       |
| Fuel tank                                                        | 120 I                                            |       |
| Noise and vibration                                              |                                                  |       |
| Noise at driving position (LpA)                                  | 78 dB                                            |       |
| Noise to environment (LwA)                                       | 104 dB                                           |       |
| Vibration on hands/arms                                          | < 2.50 m/s <sup>2</sup>                          |       |
| Miscellaneous                                                    |                                                  |       |
| Steering wheels (front / rear)                                   | 2/2                                              |       |
| Drive wheels (front / rear)                                      | 2/2                                              |       |
| Safety / Safety cab homologation                                 | Standard EN 15000 / Cabin ROPS - FOPS leve       | el 2  |
| Controls                                                         | JSM                                              |       |
|                                                                  | <del></del>                                      |       |