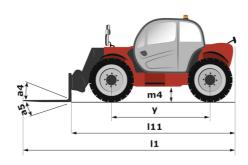

## MT-X 733 - Dimensional drawing

# MT-X 733

|                                             | мт-х 733 Created on 20 May 2024 at 9:02:31 PM          |
|---------------------------------------------|--------------------------------------------------------|
| Capacities                                  | Metric                                                 |
| Max. capacity                               | 3300 kg                                                |
| Max. lifting height                         | 6.90 m                                                 |
| Max. outreach                               | 3.90 m                                                 |
| Breakout force with bucket                  | 7400 daN                                               |
| Weight and dimensions                       |                                                        |
| Overall length to carriage                  | l11 4.74 m                                             |
| Length to face of forks                     | 12 4.76 m                                              |
| Overall width                               | b1 2.26 m                                              |
| Overall height                              | h17 2.30 m                                             |
| Wheelbase                                   | y 2.81 m                                               |
| Ground clearance                            | m4 0.45 m                                              |
| Overall cab width                           | b4 0.89 m                                              |
|                                             | a4 12 °                                                |
| Tilt-up angle                               |                                                        |
| Tilt-down angle                             |                                                        |
| External turning radius (over tyres)        | Wa1 3.80 m                                             |
| Unladen weight (with forks)                 | 7090 kg                                                |
| Overall weight                              | 6620 kg                                                |
| Tires type                                  | Pneumatic                                              |
| Standard tires                              | Alliance 400/80 - 24 - 162A8                           |
| Forks length / width / section              | l / e / s 1200 mm x 125 mm / 45 mm                     |
| Performances                                |                                                        |
| Lifting                                     | 7.20 s                                                 |
| Lowering                                    | 5.50 s                                                 |
| Extension                                   | 6.50 s                                                 |
| Retraction                                  | 5.40 s                                                 |
| Crowd                                       | 2.90 s                                                 |
| Dump                                        | 2.80 s                                                 |
| Engine                                      |                                                        |
| Engine brand                                | Perkins                                                |
| Engine norm                                 | Stage IIIA                                             |
| Max. fuel sulphur content                   | 5000 ppm                                               |
| Engine model                                | 1104D-44 T                                             |
| Number of cylinders / Capacity of cylinders | 4 - 4400 cm <sup>3</sup>                               |
| I.C. Engine power rating - Power            | 95 Hp / 70 kW                                          |
| Max. torque / Engine rotation               | 392 Nm @ 1400 rpm                                      |
| Drawbar pull (Laden)                        | 9000 daN                                               |
| Transmission                                | 5000 dail.                                             |
| Transmission type                           | Torque converter                                       |
| Number of gears (forward / reverse)         | 4 / 4                                                  |
| - · · · · · · · · · · · · · · · · · · ·     | 4 / 4<br>27 km/h                                       |
| Max. travel speed                           |                                                        |
| Parking brake                               | Manual                                                 |
| Service brake                               | Oil-immersed multi-discs braking on front & r<br>axles |
| Hydraulics                                  |                                                        |
| Hydraulic pump type                         | Gear pump                                              |
| Hydraulic flow / Pressure                   | 104 l/min-250 bar                                      |
| Tank capacities                             |                                                        |
| Engine oil                                  | 101                                                    |
| Hydraulic oil                               | 128                                                    |
| Fuel tank                                   | 120                                                    |
| Noise and vibration                         | 1201                                                   |
|                                             | 78 dB                                                  |
| Noise at driving position (LpA)             |                                                        |
| Noise to environment (LwA)                  | 104 dB                                                 |
| Vibration on hands/arms                     | < 2.50 m/s²                                            |
| Miscellaneous                               |                                                        |
| Steering wheels (front / rear)              | 2/2                                                    |
| Drive wheels (front / rear)                 | 2/2                                                    |
| Safety / Safety cab homologation            | Standard EN 15000 / ROPS - FOPS level 2 ca             |
| Controls                                    | JSM                                                    |