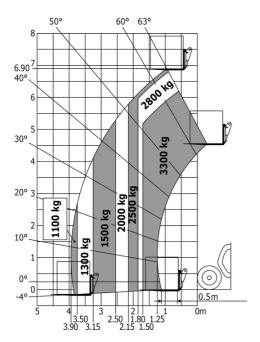

### MT-X 733 - Load chart

#### Machine on tyres with forks Metric

# MT-X 733

|                                             | мт-х 733 Created on 20 May 2024 at 9:02:31 PM          |
|---------------------------------------------|--------------------------------------------------------|
| Capacities                                  | Metric                                                 |
| Max. capacity                               | 3300 kg                                                |
| Max. lifting height                         | 6.90 m                                                 |
| Max. outreach                               | 3.90 m                                                 |
| Breakout force with bucket                  | 7400 daN                                               |
| Weight and dimensions                       |                                                        |
| Overall length to carriage                  | l11 4.74 m                                             |
| Length to face of forks                     | 12 4.76 m                                              |
| Overall width                               | b1 2.26 m                                              |
| Overall height                              | h17 2.30 m                                             |
| Wheelbase                                   | y 2.81 m                                               |
| Ground clearance                            | m4 0.45 m                                              |
| Overall cab width                           | b4 0.89 m                                              |
|                                             | a4 12 °                                                |
| Tilt-up angle                               |                                                        |
| Tilt-down angle                             |                                                        |
| External turning radius (over tyres)        | Wa1 3.80 m                                             |
| Unladen weight (with forks)                 | 7090 kg                                                |
| Overall weight                              | 6620 kg                                                |
| Tires type                                  | Pneumatic                                              |
| Standard tires                              | Alliance 400/80 - 24 - 162A8                           |
| Forks length / width / section              | l / e / s 1200 mm x 125 mm / 45 mm                     |
| Performances                                |                                                        |
| Lifting                                     | 7.20 s                                                 |
| Lowering                                    | 5.50 s                                                 |
| Extension                                   | 6.50 s                                                 |
| Retraction                                  | 5.40 s                                                 |
| Crowd                                       | 2.90 s                                                 |
| Dump                                        | 2.80 s                                                 |
| Engine                                      |                                                        |
| Engine brand                                | Perkins                                                |
| Engine norm                                 | Stage IIIA                                             |
| Max. fuel sulphur content                   | 5000 ppm                                               |
| Engine model                                | 1104D-44 T                                             |
| Number of cylinders / Capacity of cylinders | 4 - 4400 cm <sup>3</sup>                               |
| I.C. Engine power rating - Power            | 95 Hp / 70 kW                                          |
| Max. torque / Engine rotation               | 392 Nm @ 1400 rpm                                      |
| Drawbar pull (Laden)                        | 9000 daN                                               |
| Transmission                                | 5000 dail.                                             |
| Transmission type                           | Torque converter                                       |
| Number of gears (forward / reverse)         | 4 / 4                                                  |
| - · · · · · · · · · · · · · · · · · · ·     | 4 / 4<br>27 km/h                                       |
| Max. travel speed                           |                                                        |
| Parking brake                               | Manual                                                 |
| Service brake                               | Oil-immersed multi-discs braking on front & r<br>axles |
| Hydraulics                                  |                                                        |
| Hydraulic pump type                         | Gear pump                                              |
| Hydraulic flow / Pressure                   | 104 l/min-250 bar                                      |
| Tank capacities                             |                                                        |
| Engine oil                                  | 101                                                    |
| Hydraulic oil                               | 128                                                    |
| Fuel tank                                   | 120                                                    |
| Noise and vibration                         | 1201                                                   |
|                                             | 78 dB                                                  |
| Noise at driving position (LpA)             |                                                        |
| Noise to environment (LwA)                  | 104 dB                                                 |
| Vibration on hands/arms                     | < 2.50 m/s²                                            |
| Miscellaneous                               |                                                        |
| Steering wheels (front / rear)              | 2/2                                                    |
| Drive wheels (front / rear)                 | 2/2                                                    |
| Safety / Safety cab homologation            | Standard EN 15000 / ROPS - FOPS level 2 ca             |
| Controls                                    | JSM                                                    |