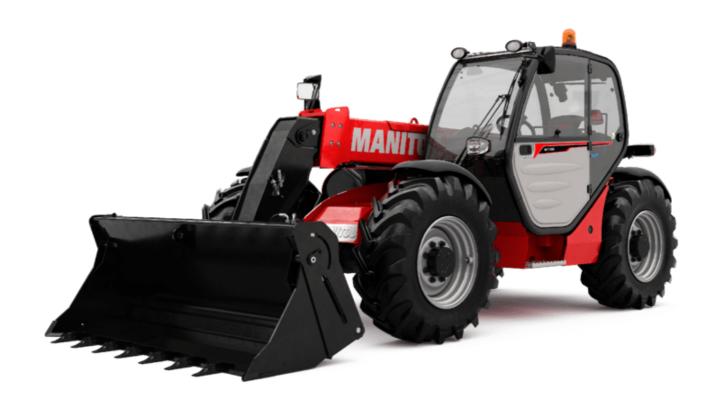

# MT-X 733

|                                             | мт-х 733 Created on 20 May 2024 at 9:02:31 PM          |
|---------------------------------------------|--------------------------------------------------------|
| Capacities                                  | Metric                                                 |
| Max. capacity                               | 3300 kg                                                |
| Max. lifting height                         | 6.90 m                                                 |
| Max. outreach                               | 3.90 m                                                 |
| Breakout force with bucket                  | 7400 daN                                               |
| Weight and dimensions                       |                                                        |
| Overall length to carriage                  | l11 4.74 m                                             |
| Length to face of forks                     | 12 4.76 m                                              |
| Overall width                               | b1 2.26 m                                              |
| Overall height                              | h17 2.30 m                                             |
| Wheelbase                                   | y 2.81 m                                               |
| Ground clearance                            | m4 0.45 m                                              |
| Overall cab width                           | b4 0.89 m                                              |
|                                             | a4 12 °                                                |
| Tilt-up angle                               |                                                        |
| Tilt-down angle                             |                                                        |
| External turning radius (over tyres)        | Wa1 3.80 m                                             |
| Unladen weight (with forks)                 | 7090 kg                                                |
| Overall weight                              | 6620 kg                                                |
| Tires type                                  | Pneumatic                                              |
| Standard tires                              | Alliance 400/80 - 24 - 162A8                           |
| Forks length / width / section              | l / e / s 1200 mm x 125 mm / 45 mm                     |
| Performances                                |                                                        |
| Lifting                                     | 7.20 s                                                 |
| Lowering                                    | 5.50 s                                                 |
| Extension                                   | 6.50 s                                                 |
| Retraction                                  | 5.40 s                                                 |
| Crowd                                       | 2.90 s                                                 |
| Dump                                        | 2.80 s                                                 |
| Engine                                      |                                                        |
| Engine brand                                | Perkins                                                |
| Engine norm                                 | Stage IIIA                                             |
| Max. fuel sulphur content                   | 5000 ppm                                               |
| Engine model                                | 1104D-44 T                                             |
| Number of cylinders / Capacity of cylinders | 4 - 4400 cm <sup>3</sup>                               |
| I.C. Engine power rating - Power            | 95 Hp / 70 kW                                          |
| Max. torque / Engine rotation               | 392 Nm @ 1400 rpm                                      |
| Drawbar pull (Laden)                        | 9000 daN                                               |
| Transmission                                | 5000 dail.                                             |
| Transmission type                           | Torque converter                                       |
| Number of gears (forward / reverse)         | 4 / 4                                                  |
| - · · · · · · · · · · · · · · · · · · ·     | 4 / 4<br>27 km/h                                       |
| Max. travel speed                           |                                                        |
| Parking brake                               | Manual                                                 |
| Service brake                               | Oil-immersed multi-discs braking on front & r<br>axles |
| Hydraulics                                  |                                                        |
| Hydraulic pump type                         | Gear pump                                              |
| Hydraulic flow / Pressure                   | 104 l/min-250 bar                                      |
| Tank capacities                             |                                                        |
| Engine oil                                  | 101                                                    |
| Hydraulic oil                               | 128                                                    |
| Fuel tank                                   | 120                                                    |
| Noise and vibration                         | 1201                                                   |
|                                             | 78 dB                                                  |
| Noise at driving position (LpA)             |                                                        |
| Noise to environment (LwA)                  | 104 dB                                                 |
| Vibration on hands/arms                     | < 2.50 m/s²                                            |
| Miscellaneous                               |                                                        |
| Steering wheels (front / rear)              | 2/2                                                    |
| Drive wheels (front / rear)                 | 2/2                                                    |
| Safety / Safety cab homologation            | Standard EN 15000 / ROPS - FOPS level 2 ca             |
| Controls                                    | JSM                                                    |