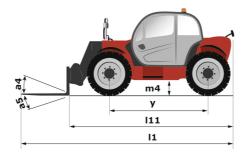

|                                                                  |           | on December 26, 2024 at 3:17 PM L               |
|------------------------------------------------------------------|-----------|-------------------------------------------------|
| Capacities                                                       |           | Metric                                          |
| /ax. capacity                                                    |           | 3300 kg                                         |
| fax. lifting height                                              |           | 6.90 m                                          |
| fax. outreach                                                    |           | 3.90 m                                          |
| Breakout force with bucket                                       |           | 7400 daN                                        |
| Veight and dimensions                                            |           |                                                 |
| Overall length to carriage                                       | 111       | 4.74 m                                          |
| ength to face of forks                                           | 12        | 4.76 m                                          |
| )verall width                                                    | b1        | 2.26 m                                          |
| verall height                                                    | h17       | 2.30 m                                          |
| /heelbase                                                        | у         | 2.81 m                                          |
| Ground clearance                                                 | m4        | 0.45 m                                          |
| Iverall cab width                                                | b4        | 0.89 m                                          |
| ilt-up angle                                                     | a4        | 12 °                                            |
| ilt-down angle                                                   | а5        | 114 °                                           |
| xternal turning radius (over tyres)                              | Wa1       | 3.80 m                                          |
| Inladen weight (with forks)                                      |           | 7090 kg                                         |
| verall weight                                                    |           | 6620 kg                                         |
| ires type                                                        |           | Pneumatic                                       |
| Standard tires                                                   |           | Alliance 400/80 - 24 - 162A8                    |
| orks length / width / section                                    | l / e / s | 1200 mm x 125 mm x 45 mm                        |
| erformances                                                      |           |                                                 |
| ifting                                                           |           | 7.20 s                                          |
| owering                                                          |           | 5.50 s                                          |
| ixtension                                                        |           | 6.50 s                                          |
| letraction                                                       |           | 5.40 s                                          |
| Srowd                                                            |           | 2.90 s                                          |
| Dump                                                             |           | 2.80 s                                          |
| Ingine                                                           |           |                                                 |
| Engine brand                                                     |           | Perkins                                         |
| Engine norm                                                      |           | Stage IIIA                                      |
| Max. fuel sulphur content                                        |           | 5000 ppm                                        |
| ingine model                                                     |           | 1104D-44 T                                      |
| Iumber of cylinders / Capacity of cylinders                      |           | 4 - 4400 cm <sup>3</sup>                        |
| C. Engine power rating - Power                                   |           | 95 Hp / 70 kW                                   |
| Aax. torque / Engine rotation                                    |           | 392 Nm @ 1400 rpm                               |
| Drawbar pull (Laden)                                             |           | 9000 daN                                        |
| ransmission                                                      |           | 9000 dain                                       |
| ransmission type                                                 |           | Torque converter                                |
| lumber of gears (forward / reverse)                              |           | 4 / 4                                           |
| fax. travel speed                                                |           | 474<br>27 km/h                                  |
| Max. travel speed (may vary according to applicable regulations) |           | 27 km/h                                         |
|                                                                  |           | Manual                                          |
| Parking brake                                                    |           | Oil-immersed multi-discs braking on front & rea |
| Service brake                                                    |           | axles                                           |
| lydraulics                                                       |           |                                                 |
| łydraulic pump type                                              |           | Gear pump                                       |
| Iydraulic flow / Pressure                                        |           | 104 l/min-250 bar                               |
| Tank capacities                                                  |           |                                                 |
| ingine oil                                                       |           | 10                                              |
| ydraulic oil                                                     |           | 128 I                                           |
| uel tank                                                         |           | 120 I                                           |
| loise and vibration                                              |           |                                                 |
| loise at driving position (LpA)                                  |           | 78 dB                                           |
| loise to environment (LwA)                                       |           | 104 dB                                          |
| fibration on hands/arms                                          |           | < 2.50 m/s²                                     |
| /iscellaneous                                                    |           |                                                 |
| teering wheels (front / rear)                                    |           | 2/2                                             |
| Irive wheels (front / rear)                                      |           | 2/2                                             |
| afety / Safety cab homologation                                  |           | Standard EN 15000 / Cabin ROPS - FOPS level 2   |
| Controls                                                         |           | JSM                                             |