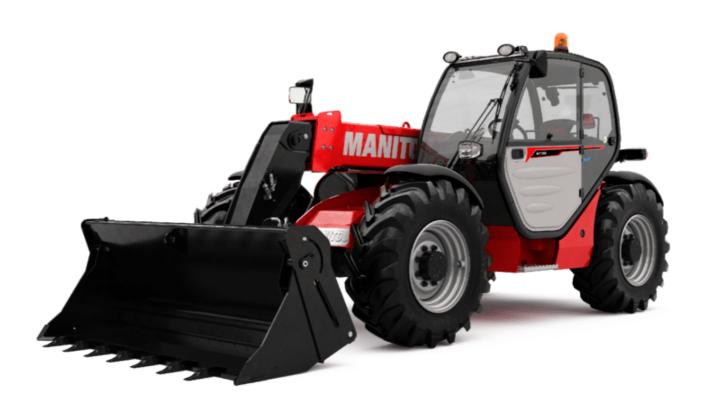

Technical sheet :

| IT-X 733 | Created | on | December | 26. | 2024 | at | 3:17 | PM | UTC |
|----------|---------|----|----------|-----|------|----|------|----|-----|
|          |         |    |          |     |      |    |      |    |     |

|                                                                  |           | on December 26, 2024 at 3:17 PM L               |
|------------------------------------------------------------------|-----------|-------------------------------------------------|
| Capacities                                                       |           | Metric                                          |
| /ax. capacity                                                    |           | 3300 kg                                         |
| fax. lifting height                                              |           | 6.90 m                                          |
| fax. outreach                                                    |           | 3.90 m                                          |
| Breakout force with bucket                                       |           | 7400 daN                                        |
| Veight and dimensions                                            |           |                                                 |
| Overall length to carriage                                       | 111       | 4.74 m                                          |
| ength to face of forks                                           | 12        | 4.76 m                                          |
| )verall width                                                    | b1        | 2.26 m                                          |
| verall height                                                    | h17       | 2.30 m                                          |
| /heelbase                                                        | у         | 2.81 m                                          |
| Ground clearance                                                 | m4        | 0.45 m                                          |
| Iverall cab width                                                | b4        | 0.89 m                                          |
| ilt-up angle                                                     | a4        | 12 °                                            |
| ilt-down angle                                                   | а5        | 114 °                                           |
| xternal turning radius (over tyres)                              | Wa1       | 3.80 m                                          |
| Inladen weight (with forks)                                      |           | 7090 kg                                         |
| verall weight                                                    |           | 6620 kg                                         |
| ires type                                                        |           | Pneumatic                                       |
| Standard tires                                                   |           | Alliance 400/80 - 24 - 162A8                    |
| orks length / width / section                                    | l / e / s | 1200 mm x 125 mm x 45 mm                        |
| erformances                                                      |           |                                                 |
| ifting                                                           |           | 7.20 s                                          |
| owering                                                          |           | 5.50 s                                          |
| ixtension                                                        |           | 6.50 s                                          |
| letraction                                                       |           | 5.40 s                                          |
| Srowd                                                            |           | 2.90 s                                          |
| Dump                                                             |           | 2.80 s                                          |
| Ingine                                                           |           |                                                 |
| Engine brand                                                     |           | Perkins                                         |
| Engine norm                                                      |           | Stage IIIA                                      |
| Max. fuel sulphur content                                        |           | 5000 ppm                                        |
| ingine model                                                     |           | 1104D-44 T                                      |
| Iumber of cylinders / Capacity of cylinders                      |           | 4 - 4400 cm <sup>3</sup>                        |
| C. Engine power rating - Power                                   |           | 95 Hp / 70 kW                                   |
| Aax. torque / Engine rotation                                    |           | 392 Nm @ 1400 rpm                               |
| Drawbar pull (Laden)                                             |           | 9000 daN                                        |
| ransmission                                                      |           | 9000 dain                                       |
| ransmission type                                                 |           | Torque converter                                |
| lumber of gears (forward / reverse)                              |           | 4 / 4                                           |
| fax. travel speed                                                |           | 474<br>27 km/h                                  |
| Max. travel speed (may vary according to applicable regulations) |           | 27 km/h                                         |
|                                                                  |           | Manual                                          |
| Parking brake                                                    |           | Oil-immersed multi-discs braking on front & rea |
| Service brake                                                    |           | axles                                           |
| lydraulics                                                       |           |                                                 |
| łydraulic pump type                                              |           | Gear pump                                       |
| Iydraulic flow / Pressure                                        |           | 104 l/min-250 bar                               |
| Tank capacities                                                  |           |                                                 |
| ingine oil                                                       |           | 10                                              |
| ydraulic oil                                                     |           | 128 I                                           |
| uel tank                                                         |           | 120 I                                           |
| loise and vibration                                              |           |                                                 |
| loise at driving position (LpA)                                  |           | 78 dB                                           |
| loise to environment (LwA)                                       |           | 104 dB                                          |
| fibration on hands/arms                                          |           | < 2.50 m/s²                                     |
| /iscellaneous                                                    |           |                                                 |
| teering wheels (front / rear)                                    |           | 2/2                                             |
| Irive wheels (front / rear)                                      |           | 2/2                                             |
| afety / Safety cab homologation                                  |           | Standard EN 15000 / Cabin ROPS - FOPS level 2   |
| Controls                                                         |           | JSM                                             |